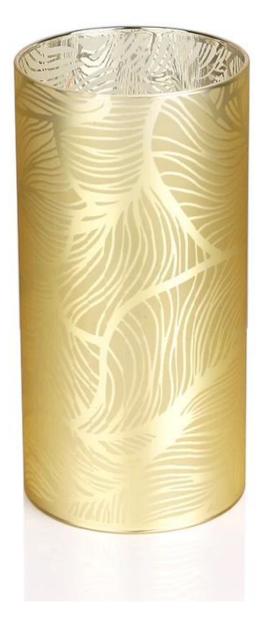

- 6. The test meets the inspection standards.
- 6. Eco-Friendly, pass FDA, CA65, LFGB standard test.

· Large Glass Candle Holders Customer Red Style Size

# · Large Glass Candle Holders Customer Blue Style

| Congratulations you found us a professional factory about products and <b>Service Advantage</b> : |                                                                                                                                                                                                                                                                                                  |  |  |  |
|---------------------------------------------------------------------------------------------------|--------------------------------------------------------------------------------------------------------------------------------------------------------------------------------------------------------------------------------------------------------------------------------------------------|--|--|--|
| Size & design                                                                                     | <ol> <li>We have 0.5cm-100cm different size and shape for you winner market.</li> <li>Follow your design Mould Customized or our hot design recommend to you.</li> <li>HS Code reference for you control everything:940550000 or 7013100000</li> <li>Mix size and design in one batch</li> </ol> |  |  |  |
| Color (Mix<br>Color )                                                                             | We accept Mix color in batch, Provide Pantone NO.to we or we have Pantone NO. for your selection                                                                                                                                                                                                 |  |  |  |