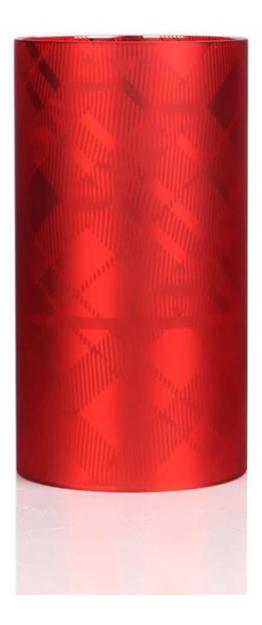

- 6. The test meets the inspection standards.
- 6. Eco-Friendly, pass FDA, CA65, LFGB standard test.

· Large Glass Candle Holders Customer Red Style Size