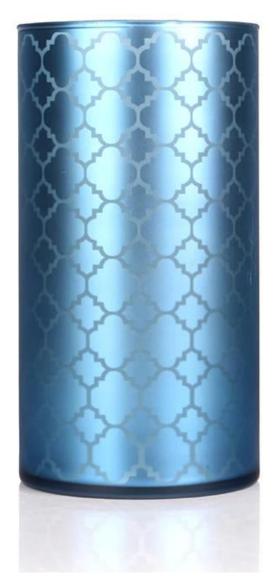

# · Large Glass Candle Holders Customer Blue Style

| Congratulations you found us a professional factory about products and <b>Service Advantage</b> : |                                                                                                                                                                                                                                                                                                  |  |  |  |
|---------------------------------------------------------------------------------------------------|--------------------------------------------------------------------------------------------------------------------------------------------------------------------------------------------------------------------------------------------------------------------------------------------------|--|--|--|
| Size & design                                                                                     | <ol> <li>We have 0.5cm-100cm different size and shape for you winner market.</li> <li>Follow your design Mould Customized or our hot design recommend to you.</li> <li>HS Code reference for you control everything:940550000 or 7013100000</li> <li>Mix size and design in one batch</li> </ol> |  |  |  |
| Color (Mix<br>Color )                                                                             | We accept Mix color in batch, Provide Pantone NO.to we or we have Pantone NO. for your selection                                                                                                                                                                                                 |  |  |  |