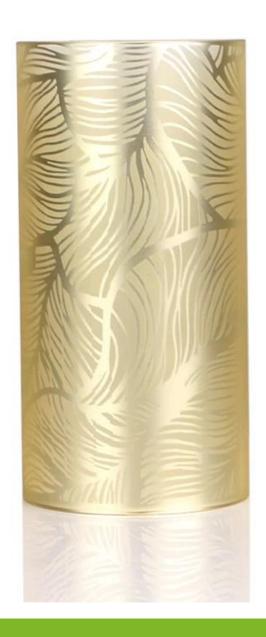

- 6. The test meets the inspection standards.
- 6. Eco-Friendly, pass FDA, CA65, LFGB standard test.

· Large Glass Candle Holders Customer Red Style Size

# · Large Glass Candle Holders Customer Blue Style

| Congratulations you found us a professional factory about products and <b>Service Advantage</b> : |                                                                                                                                                                                                                                                                                                  |  |  |  |
|---------------------------------------------------------------------------------------------------|--------------------------------------------------------------------------------------------------------------------------------------------------------------------------------------------------------------------------------------------------------------------------------------------------|--|--|--|
| Size & design                                                                                     | <ol> <li>We have 0.5cm-100cm different size and shape for you winner market.</li> <li>Follow your design Mould Customized or our hot design recommend to you.</li> <li>HS Code reference for you control everything:940550000 or 7013100000</li> <li>Mix size and design in one batch</li> </ol> |  |  |  |
| Color (Mix<br>Color )                                                                             | We accept Mix color in batch, Provide Pantone NO.to we or we have Pantone NO. for your selection                                                                                                                                                                                                 |  |  |  |