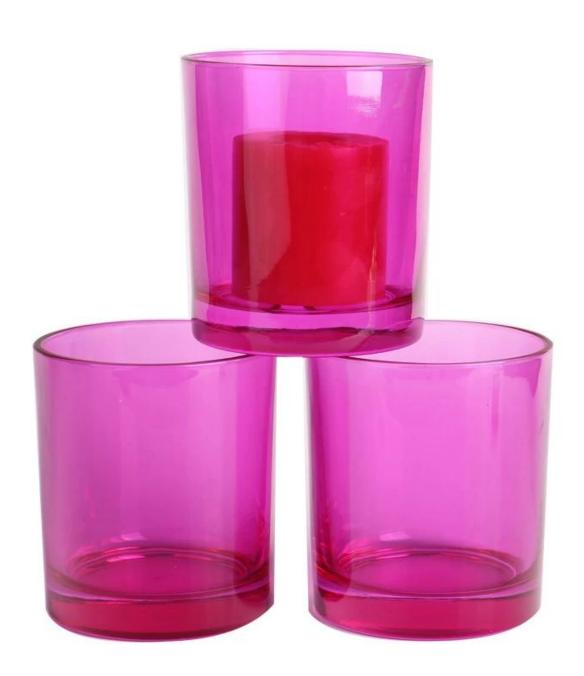

## **CD043 Glass Hurricane Candle Holder Bulk**

What are the features of candle holder bulk?

### What are the functions of candle holder bulk?

- Machine blasted /pressed, elegant pattern, widely use in restaurant/hotel/ho me/party etc.
- Special design and accurate quality control make sure every piece offered is a sperfect as possible.

- Logo customized, pattern, size and color etc. could be done according to your drawings.
- Decal, Carving, electro plating, sand blasting, paint spraying, etc.
- Packaging: PVC box, Windows box, color box, shrinkage wrap are available to make sure it be can sold directly. Standard export packing assure safety ship ment.
- Timely delivery, 12000 square meter selfown warehouse holding large stock to enable our supply.
- Eco-Friendly, pass FDA, CA65,LFGB standard test.