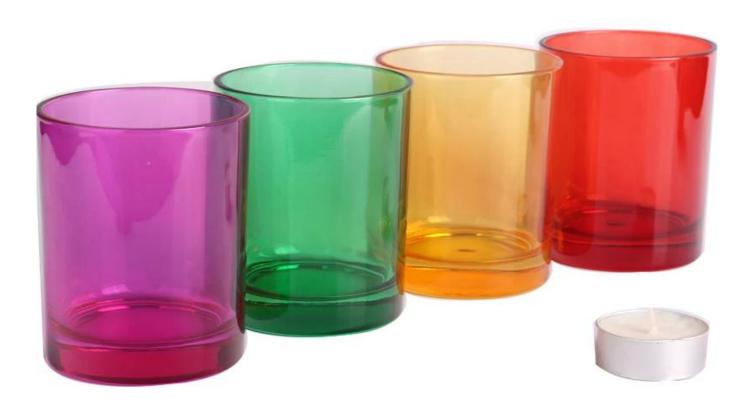

## **CD043 Glass Hurricane Candle Holder Bulk**

What are the features of candle holder bulk?

### What are the functions of candle holder bulk?

- Machine blasted /pressed, elegant pattern, widely use in restaurant/hotel/ho me/party etc.
- Special design and accurate quality control make sure every piece offered is a sperfect as possible.

## What are the candle holder bulk Application?

- 1. Hotels
- 2. Party
- 3. Wedding breakfast
- 4. Love confession
- 5. Birthday
- 6. Start business
- 7. Celebrating
- 8. Home