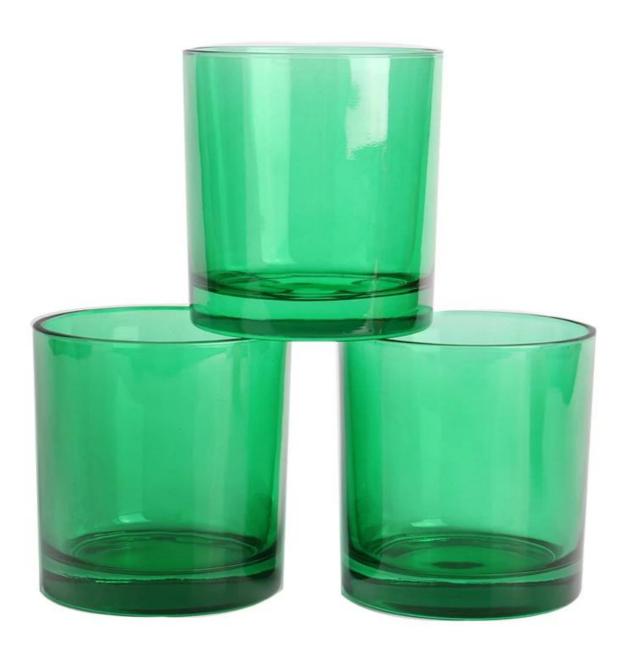

## **CD043 Glass Hurricane Candle Holder Bulk**

What are the features of candle holder bulk?

### What are the functions of candle holder bulk?

- Machine blasted /pressed, elegant pattern, widely use in restaurant/hotel/ho me/party etc.
- Special design and accurate quality control make sure every piece offered is a sperfect as possible.

- Logo customized, pattern, size and color etc. could be done according to your drawings.
- Decal, Carving, electro plating, sand blasting, paint spraying, etc.
- Packaging: PVC box, Windows box, color box, shrinkage wrap are available to make sure it be can sold directly. Standard export packing assure safety ship ment.
- Timely delivery, 12000 square meter selfown warehouse holding large stock to enable our supply.
- Eco-Friendly, pass FDA, CA65,LFGB standard test.