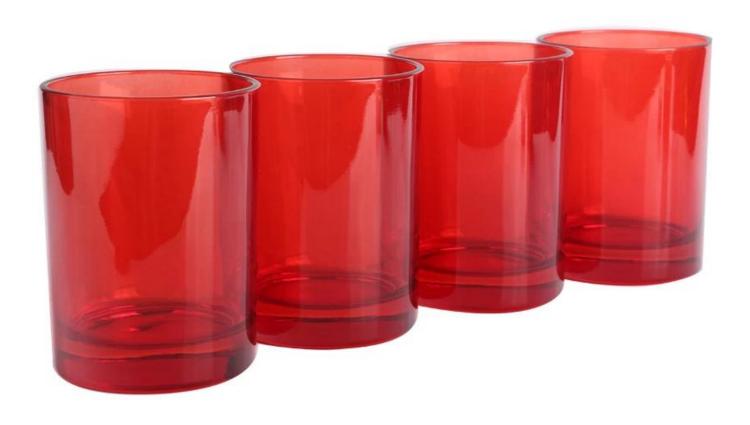

## **CD043 Glass Hurricane Candle Holder Bulk**

What are the features of candle holder bulk?

### What are the functions of candle holder bulk?

- Machine blasted /pressed, elegant pattern, widely use in restaurant/hotel/ho me/party etc.
- Special design and accurate quality control make sure every piece offered is a sperfect as possible.

- Logo customized, pattern, size and color etc. could be done according to your drawings.
- Decal, Carving, electro plating, sand blasting, paint spraying, etc.
- Packaging: PVC box, Windows box, color box, shrinkage wrap are available to make sure it be can sold directly. Standard export packing assure safety ship ment.
- Timely delivery, 12000 square meter selfown warehouse holding large stock to enable our supply.
- Eco-Friendly, pass FDA, CA65,LFGB standard test.