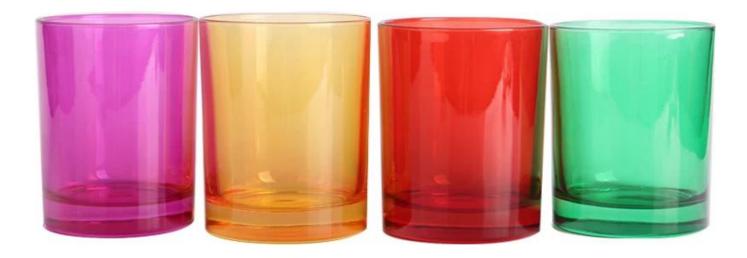

## **CD043 Glass Hurricane Candle Holder Bulk**

What are the features of candle holder bulk?

### What are the functions of candle holder bulk?

- Machine blasted /pressed, elegant pattern, widely use in restaurant/hotel/ho me/party etc.
- Special design and accurate quality control make sure every piece offered is a sperfect as possible.

## What are the candle holder bulk Application?

- 1. Hotels
- 2. Party
- 3. Wedding breakfast
- 4. Love confession
- 5. Birthday
- 6. Start business
- 7. Celebrating
- 8. Home