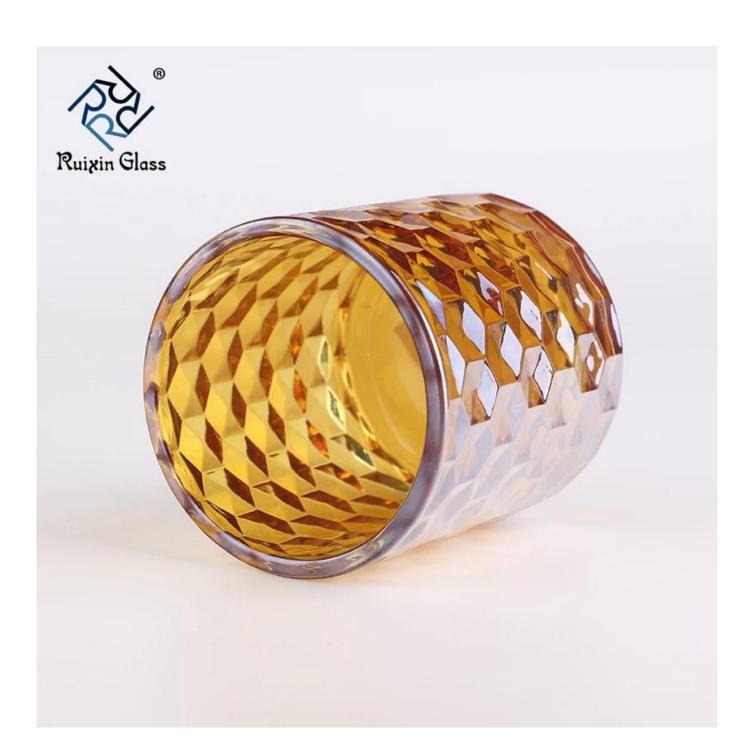

# CD040 Candles Holder Set Of 3 Candle Holder Set Wholesale

## What are the functions of Candle Holder Set Of 3?

1. Machine blasted /pressed, elegant pattern, widely use in Restaurant/Hotel/Home/Party e

tc.

- 2. Special design and accurate quality control make sure every piece offered is as perfect as possible.
- **3.** Logo customized, pattern, size and color etc.
- ${f 4.}\,$  Decal, Carving, electro plating, sand blasting, paint spraying, etc.
- **5.** Packaging :Windows box, color box.
- **6.** Standard export packing assure safety shipment.
- 7. Timely delivery, 12000 square meter selfown warehouse holding large stock to enable our supply.
- **8.** Eco-Friendly, pass FDA, CA65,LFGB standard test.

| Material:            | Glass                                                                                                                                                                                                                                                                                                                                                                                     |  |  |
|----------------------|-------------------------------------------------------------------------------------------------------------------------------------------------------------------------------------------------------------------------------------------------------------------------------------------------------------------------------------------------------------------------------------------|--|--|
| Process:             | Pressing machine, Mercury or Electroplating process                                                                                                                                                                                                                                                                                                                                       |  |  |
| Samples time:        | <ol> <li>7~10 days if at exit shaped and size of the glass candle holder set.</li> <li>15~25 days if need new shape or size of glass candle holder set.</li> </ol>                                                                                                                                                                                                                        |  |  |
| Packing:             | <ol> <li>Normal packing,</li> <li>24 or 36pcs into export carton,</li> <li>Carton with cardboard divider;</li> <li>Paper tray pallet packing;</li> <li>Customized box.</li> </ol>                                                                                                                                                                                                         |  |  |
| Product capacity:    | 500,000~1,000,000 pcs per Month                                                                                                                                                                                                                                                                                                                                                           |  |  |
| Delivery time:       | About 30-45days,but if you have a urgent need for the products, we can put your order into priority.                                                                                                                                                                                                                                                                                      |  |  |
| Payment<br>terms:    | Usually pay by T/T,Western Union,L/C or others according to your requirement.                                                                                                                                                                                                                                                                                                             |  |  |
| Transportation:      | By sea, by air, by express and your shipping agent is acceptable.                                                                                                                                                                                                                                                                                                                         |  |  |
| Product<br>features: | <ol> <li>Food safe grade glass body. It doesn't contain BPA, lead, cadmium or any other harmful things to human body;</li> <li>It is freezer safe;</li> <li>The material is recyclable because it is totally mineral substance;</li> <li>It is environmental safe.</li> </ol>                                                                                                             |  |  |
| For your choose:     | <ol> <li>Any logo printing on the glass body.</li> <li>Any color painted, frost, electro plate ,pattern laser carver for the finish;</li> <li>Special package like shrink wrap, color gift box, white gift box etc:</li> <li>Open new mould for new glass and some accessories such as wood, plastic or metal as you like;</li> <li>Different size and shapes meet your needs.</li> </ol> |  |  |