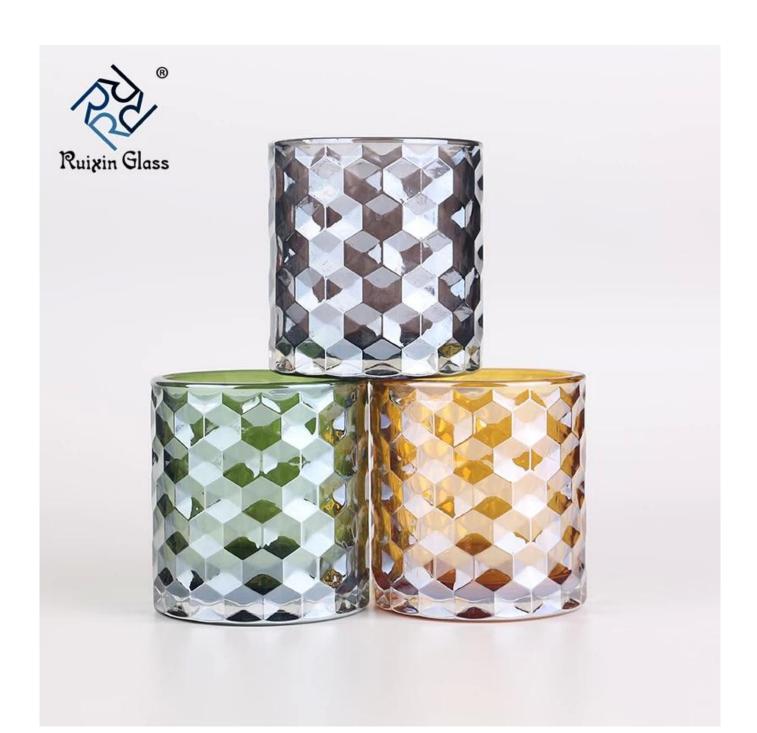

# CD040 Candles Holder Set Of 3 Candle Holder Set Wholesale

## What are the functions of Candle Holder Set Of 3?

1. Machine blasted /pressed, elegant pattern, widely use in Restaurant/Hotel/Home/Party e

tc.

- 2. Special design and accurate quality control make sure every piece offered is as perfect as possible.
- **3.** Logo customized, pattern, size and color etc.
- ${f 4.}\,$  Decal, Carving, electro plating, sand blasting, paint spraying, etc.
- **5.** Packaging :Windows box, color box.
- **6.** Standard export packing assure safety shipment.
- 7. Timely delivery, 12000 square meter selfown warehouse holding large stock to enable our supply.
- **8.** Eco-Friendly, pass FDA, CA65,LFGB standard test.

| Material:            | Glass                                                                                                                                                                                                                                                                                                                                                                                     |  |  |
|----------------------|-------------------------------------------------------------------------------------------------------------------------------------------------------------------------------------------------------------------------------------------------------------------------------------------------------------------------------------------------------------------------------------------|--|--|
| Process:             | Pressing machine, Mercury or Electroplating process                                                                                                                                                                                                                                                                                                                                       |  |  |
| Samples time:        | <ol> <li>7~10 days if at exit shaped and size of the glass candle holder set.</li> <li>15~25 days if need new shape or size of glass candle holder set.</li> </ol>                                                                                                                                                                                                                        |  |  |
| Packing:             | <ol> <li>Normal packing,</li> <li>24 or 36pcs into export carton,</li> <li>Carton with cardboard divider;</li> <li>Paper tray pallet packing;</li> <li>Customized box.</li> </ol>                                                                                                                                                                                                         |  |  |
| Product capacity:    | 500,000~1,000,000 pcs per Month                                                                                                                                                                                                                                                                                                                                                           |  |  |
| Delivery time:       | About 30-45days,but if you have a urgent need for the products, we can put your order into priority.                                                                                                                                                                                                                                                                                      |  |  |
| Payment<br>terms:    | Usually pay by T/T,Western Union,L/C or others according to your requirement.                                                                                                                                                                                                                                                                                                             |  |  |
| Transportation:      | By sea, by air, by express and your shipping agent is acceptable.                                                                                                                                                                                                                                                                                                                         |  |  |
| Product<br>features: | <ol> <li>Food safe grade glass body. It doesn't contain BPA, lead, cadmium or any other harmful things to human body;</li> <li>It is freezer safe;</li> <li>The material is recyclable because it is totally mineral substance;</li> <li>It is environmental safe.</li> </ol>                                                                                                             |  |  |
| For your choose:     | <ol> <li>Any logo printing on the glass body.</li> <li>Any color painted, frost, electro plate ,pattern laser carver for the finish;</li> <li>Special package like shrink wrap, color gift box, white gift box etc:</li> <li>Open new mould for new glass and some accessories such as wood, plastic or metal as you like;</li> <li>Different size and shapes meet your needs.</li> </ol> |  |  |