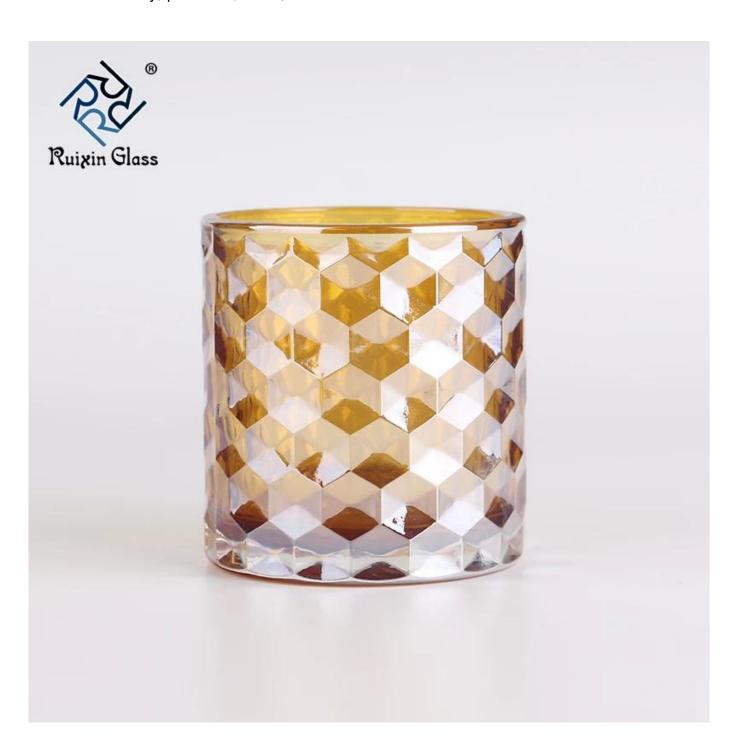

# CD040 Candles Holder Set Of 3 Candle Holder Set Wholesale

## What are the functions of Candle Holder Set Of 3?

1. Machine blasted /pressed, elegant pattern, widely use in Restaurant/Hotel/Home/Party e

tc.

- 2. Special design and accurate quality control make sure every piece offered is as perfect as possible.
- **3.** Logo customized, pattern, size and color etc.
- ${f 4.}\,$  Decal, Carving, electro plating, sand blasting, paint spraying, etc.
- **5.** Packaging :Windows box, color box.
- **6.** Standard export packing assure safety shipment.
- 7. Timely delivery, 12000 square meter selfown warehouse holding large stock to enable our supply.
- **8.** Eco-Friendly, pass FDA, CA65,LFGB standard test.

| Material:            | Glass                                                                                                                                                                                                                                                                                                                                                                                     |  |  |
|----------------------|-------------------------------------------------------------------------------------------------------------------------------------------------------------------------------------------------------------------------------------------------------------------------------------------------------------------------------------------------------------------------------------------|--|--|
| Process:             | Pressing machine, Mercury or Electroplating process                                                                                                                                                                                                                                                                                                                                       |  |  |
| Samples time:        | <ol> <li>7~10 days if at exit shaped and size of the glass candle holder set.</li> <li>15~25 days if need new shape or size of glass candle holder set.</li> </ol>                                                                                                                                                                                                                        |  |  |
| Packing:             | <ol> <li>Normal packing,</li> <li>24 or 36pcs into export carton,</li> <li>Carton with cardboard divider;</li> <li>Paper tray pallet packing;</li> <li>Customized box.</li> </ol>                                                                                                                                                                                                         |  |  |
| Product capacity:    | 500,000~1,000,000 pcs per Month                                                                                                                                                                                                                                                                                                                                                           |  |  |
| Delivery time:       | About 30-45days,but if you have a urgent need for the products, we can put your order into priority.                                                                                                                                                                                                                                                                                      |  |  |
| Payment<br>terms:    | Usually pay by T/T,Western Union,L/C or others according to your requirement.                                                                                                                                                                                                                                                                                                             |  |  |
| Transportation:      | By sea, by air, by express and your shipping agent is acceptable.                                                                                                                                                                                                                                                                                                                         |  |  |
| Product<br>features: | <ol> <li>Food safe grade glass body. It doesn't contain BPA, lead, cadmium or any other harmful things to human body;</li> <li>It is freezer safe;</li> <li>The material is recyclable because it is totally mineral substance;</li> <li>It is environmental safe.</li> </ol>                                                                                                             |  |  |
| For your choose:     | <ol> <li>Any logo printing on the glass body.</li> <li>Any color painted, frost, electro plate ,pattern laser carver for the finish;</li> <li>Special package like shrink wrap, color gift box, white gift box etc:</li> <li>Open new mould for new glass and some accessories such as wood, plastic or metal as you like;</li> <li>Different size and shapes meet your needs.</li> </ol> |  |  |