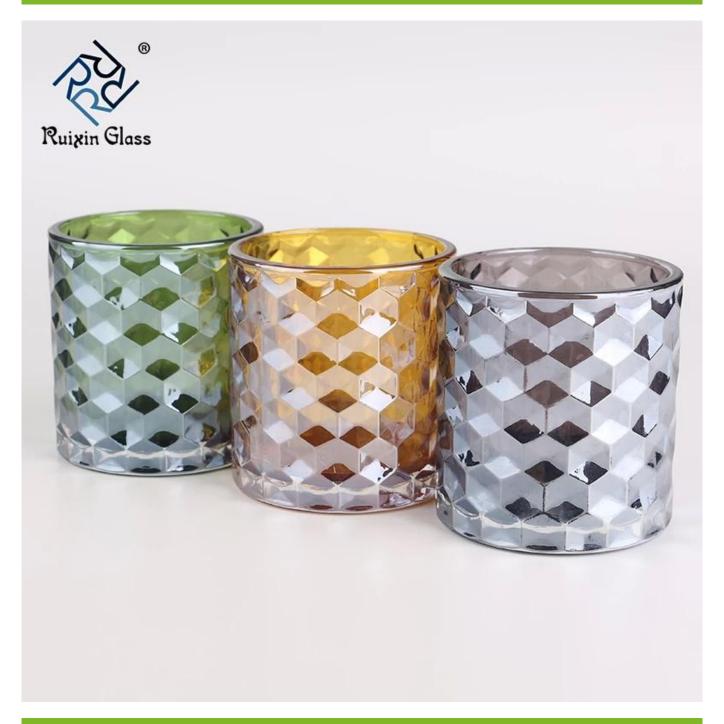

# CD040 Candles Holder Set Of 3 Candle Holder Set Wholesale

## What are the functions of Candle Holder Set Of 3?

1. Machine blasted /pressed, elegant pattern, widely use in Restaurant/Hotel/Home/Party e

tc.

- 2. Special design and accurate quality control make sure every piece offered is as perfect as possible.
- **3.** Logo customized, pattern, size and color etc.
- ${f 4.}\,$  Decal, Carving, electro plating, sand blasting, paint spraying, etc.
- **5.** Packaging :Windows box, color box.
- **6.** Standard export packing assure safety shipment.
- 7. Timely delivery, 12000 square meter selfown warehouse holding large stock to enable our supply.
- **8.** Eco-Friendly, pass FDA, CA65,LFGB standard test.

| Material:            | Glass                                                                                                                                                                                                                                                                                                                                                                                     |  |  |
|----------------------|-------------------------------------------------------------------------------------------------------------------------------------------------------------------------------------------------------------------------------------------------------------------------------------------------------------------------------------------------------------------------------------------|--|--|
| Process:             | Pressing machine, Mercury or Electroplating process                                                                                                                                                                                                                                                                                                                                       |  |  |
| Samples time:        | <ol> <li>7~10 days if at exit shaped and size of the glass candle holder set.</li> <li>15~25 days if need new shape or size of glass candle holder set.</li> </ol>                                                                                                                                                                                                                        |  |  |
| Packing:             | <ol> <li>Normal packing,</li> <li>24 or 36pcs into export carton,</li> <li>Carton with cardboard divider;</li> <li>Paper tray pallet packing;</li> <li>Customized box.</li> </ol>                                                                                                                                                                                                         |  |  |
| Product capacity:    | 500,000~1,000,000 pcs per Month                                                                                                                                                                                                                                                                                                                                                           |  |  |
| Delivery time:       | About 30-45days,but if you have a urgent need for the products, we can put your order into priority.                                                                                                                                                                                                                                                                                      |  |  |
| Payment<br>terms:    | Usually pay by T/T,Western Union,L/C or others according to your requirement.                                                                                                                                                                                                                                                                                                             |  |  |
| Transportation:      | By sea, by air, by express and your shipping agent is acceptable.                                                                                                                                                                                                                                                                                                                         |  |  |
| Product<br>features: | <ol> <li>Food safe grade glass body. It doesn't contain BPA, lead, cadmium or any other harmful things to human body;</li> <li>It is freezer safe;</li> <li>The material is recyclable because it is totally mineral substance;</li> <li>It is environmental safe.</li> </ol>                                                                                                             |  |  |
| For your choose:     | <ol> <li>Any logo printing on the glass body.</li> <li>Any color painted, frost, electro plate ,pattern laser carver for the finish;</li> <li>Special package like shrink wrap, color gift box, white gift box etc:</li> <li>Open new mould for new glass and some accessories such as wood, plastic or metal as you like;</li> <li>Different size and shapes meet your needs.</li> </ol> |  |  |