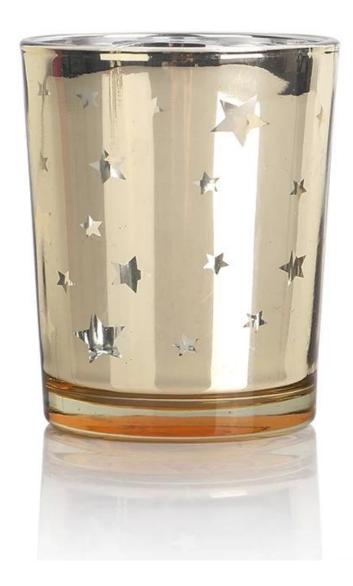

## **Votive Candle Holder Photos:**

• Custom Design Silver Candle Holder Amazon Pattern & Design:

• Custom Design Silver Candle Holder Amazon Packing: 1\*6pcs

• Custom Design Silver Candle Holder Amazon Application Photo & Use Scene Pictures