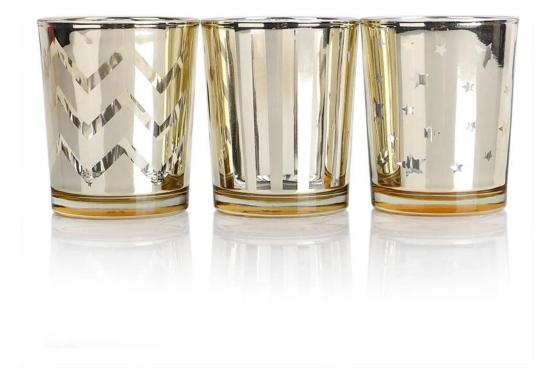

## **Votive Candle Holder Photos:**

• Custom Design Silver Candle Holder Amazon Pattern & Design:

• Custom Design Silver Candle Holder Amazon Packing: 1\*6pcs

• Custom Design Silver Candle Holder Amazon Application Photo & Use Scene Pictures