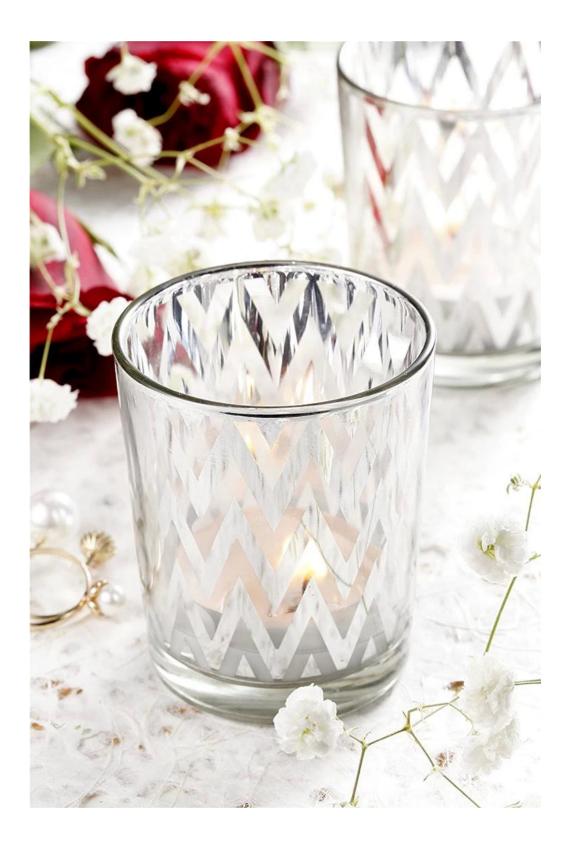

# **CD039 Silver Candle Holders Amazon**

What Are The Features Of Silver Candle Holders?

CD039 Wholesale Silver Candle Holders Amazon

### What Are The Functions Of Silver Candle Holders?

- 1. Machine blasted /pressed, elegant pattern, widely use in restaurant/hotel/home/party etc.
- 2. Special design and accurate quality control make sure every piece offered is a sperfect as possible.
- 3. Logo customized, pattern, size and color etc. could be done according to your drawings..
- 4. Our Product Could Pass the SGS,FDA,BV and LFGB test.

## **Votive Candle Holder Photos:**

• Custom Design Silver Candle Holder Amazon Pattern & Design:

• Custom Design Silver Candle Holder Amazon Packing: 1\*6pcs

• Custom Design Silver Candle Holder Amazon Application Photo & Use Scene Pictures