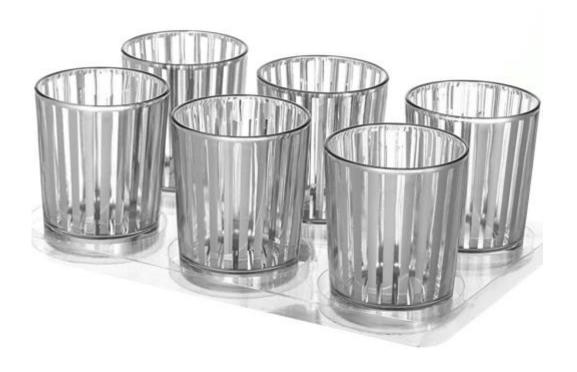

## **Votive Candle Holder Photos:**

• Custom Design Silver Candle Holder Amazon Pattern & Design:

• Custom Design Silver Candle Holder Amazon Packing: 1\*6pcs

• Custom Design Silver Candle Holder Amazon Application Photo & Use Scene Pictures