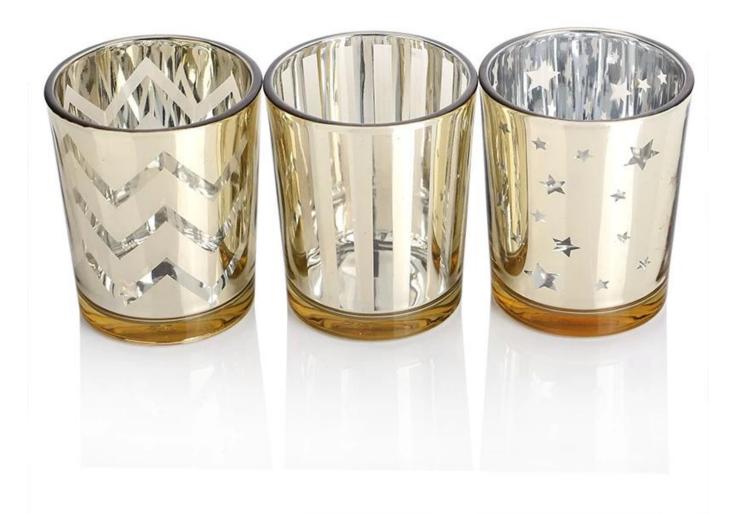

## **Votive Candle Holder Photos:**

• Custom Design Silver Candle Holder Amazon Pattern & Design:

• Custom Design Silver Candle Holder Amazon Packing: 1\*6pcs

• Custom Design Silver Candle Holder Amazon Application Photo & Use Scene Pictures