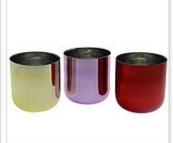

# **CD039 Silver Candle Holders Amazon**

What Are The Features Of Silver Candle Holders?

CD039 Wholesale Silver Candle Holders Amazon

## **Votive Candle Holder Photos:**

• Custom Design Silver Candle Holder Amazon Pattern & Design:

• Custom Design Silver Candle Holder Amazon Packing: 1\*6pcs

• Custom Design Silver Candle Holder Amazon Application Photo & Use Scene Pictures