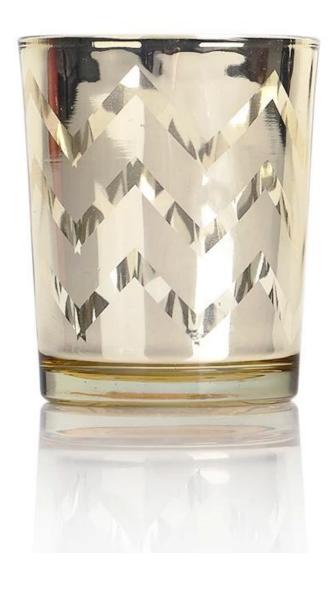

## **Votive Candle Holder Photos:**

• Custom Design Silver Candle Holder Amazon Pattern & Design:

• Custom Design Silver Candle Holder Amazon Packing: 1\*6pcs

• Custom Design Silver Candle Holder Amazon Application Photo & Use Scene Pictures

" TOP1 Silver Candle Hodler Customization Supplier In China"

1.Model Number: RXCD-181025-2

2.Material: Glass

3. Product Type: Silver Candle Holder

4.Style:Candle holder 5.Handmade: No 6.MOQ:1000pcs