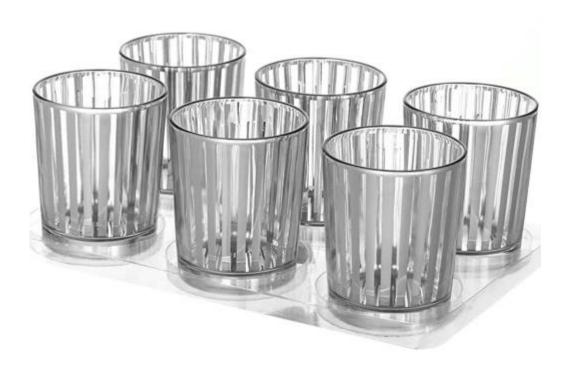

## **Votive Candle Holder Photos:**

• Custom Design Silver Candle Holder Amazon Pattern & Design:

• Custom Design Silver Candle Holder Amazon Packing: 1\*6pcs

• Custom Design Silver Candle Holder Amazon Application Photo & Use Scene Pictures