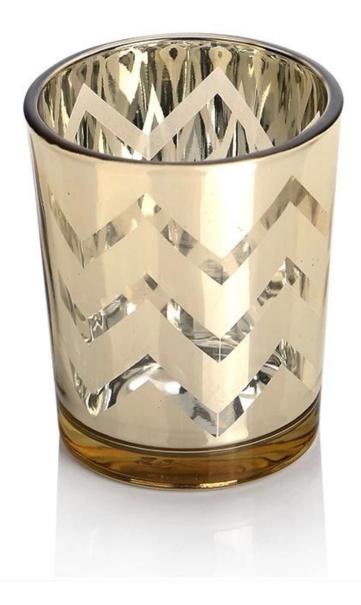

## **Votive Candle Holder Photos:**

• Custom Design Silver Candle Holder Amazon Pattern & Design:

• Custom Design Silver Candle Holder Amazon Packing: 1\*6pcs

• Custom Design Silver Candle Holder Amazon Application Photo & Use Scene Pictures

" TOP1 Silver Candle Hodler Customization Supplier In China"

1.Model Number: RXCD-181025-2

2.Material: Glass

3. Product Type: Silver Candle Holder

4.Style:Candle holder 5.Handmade: No 6.MOQ:1000pcs