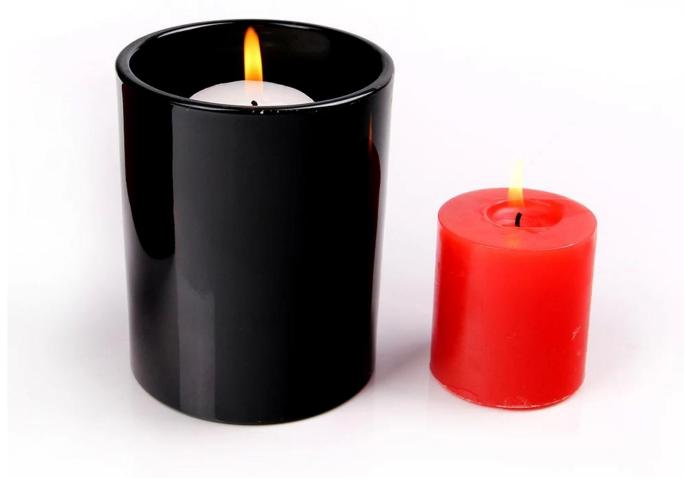

## **CD038 Black Candle Holders Set Of 3**

## China black candle holders set of 3