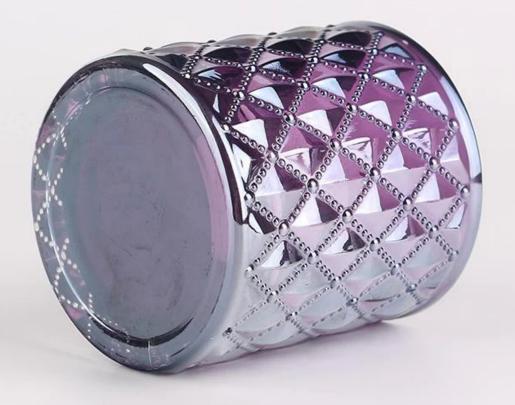

# **CD37 Wholesale Candlestick Holders Cheap**

# What are the features of candlestick holders cheap?

## What are the functions of candlestick holders cheap?

- Machine blasted /pressed, elegant pattern, widely use in restaurant/hotel/ho me/party etc.
- Special design and accurate quality control make sure every piece offered is a sperfect as possible.