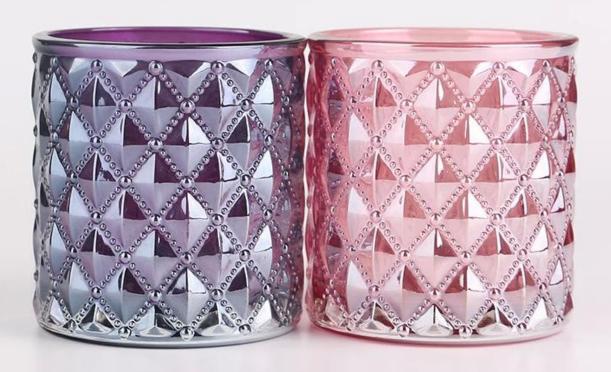

# **CD37 Wholesale Candlestick Holders Cheap**

# What are the features of candlestick holders cheap?

## What are the functions of candlestick holders cheap?

- Machine blasted /pressed, elegant pattern, widely use in restaurant/hotel/ho me/party etc.
- Special design and accurate quality control make sure every piece offered is a sperfect as possible.