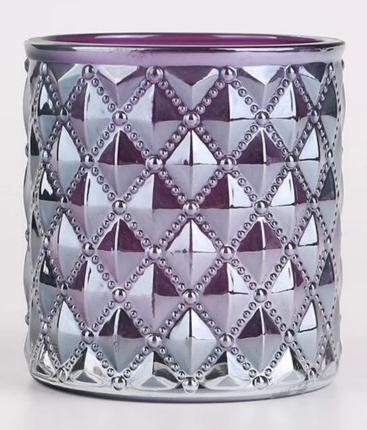

# **CD37 Wholesale Candlestick Holders Cheap**

# What are the features of candlestick holders cheap?

## What are the functions of candlestick holders cheap?

- Machine blasted /pressed, elegant pattern, widely use in restaurant/hotel/ho me/party etc.
- Special design and accurate quality control make sure every piece offered is a sperfect as possible.