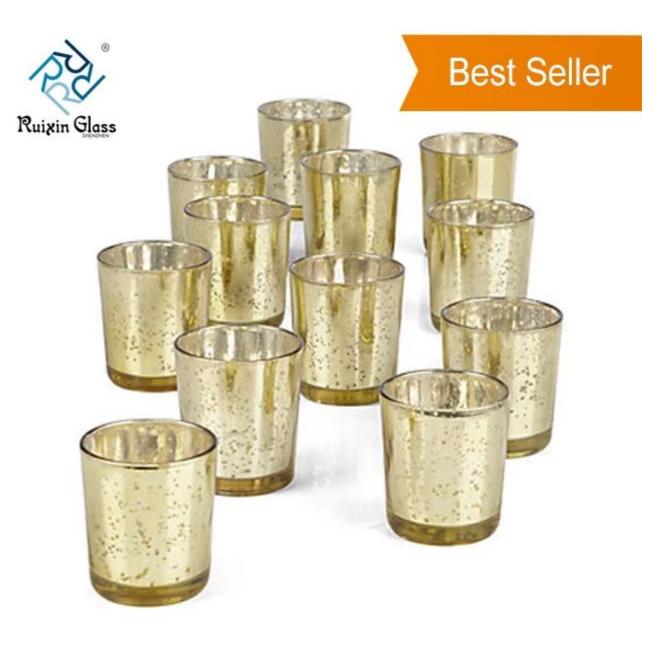

## **CD034 Tealight Candle Holders Wedding**

# Tealight Candle Holders Wedding

## **Tealight Candle Holders Wedding Feature:**

- 1. You can customize designs, colors, and logos.
- 2. The logos can be printed on the products.
- 3. Any colors you can available.
- 4. Packaging is safe.
- 5. Any sizes are available.
- 6. The test meets the inspection standards.
- 6. Eco-Friendly, pass FDA, CA65, LFGB standard test.