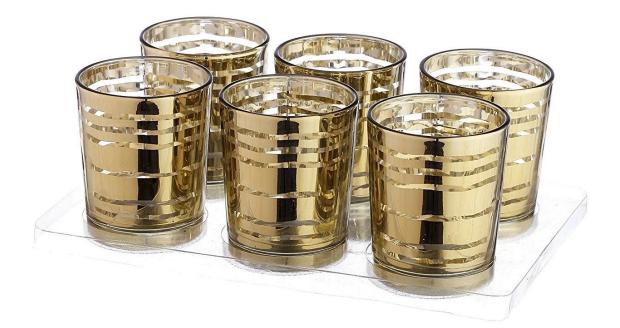

## **CD034 Tealight Candle Holders Wedding**

# Product Description of Tealight Candle Holders Wedding

Tealight Candle Holders Wedding s supplier here now.OEM and ODM One-stop service Customized, Happy to send a sample to you for confirming quality. www.candle-holder-supplier ;

# Tealight Candle Holders Wedding