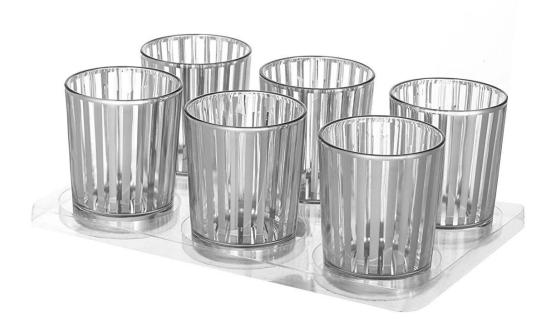

## **CD034 Tealight Candle Holders Wedding**

# Tealight Candle Holders Wedding

## **Tealight Candle Holders Wedding Feature:**

- 1. You can customize designs, colors, and logos.
- 2. The logos can be printed on the products.
- 3. Any colors you can available.
- 4. Packaging is safe.
- 5. Any sizes are available.
- 6. The test meets the inspection standards.
- 6. Eco-Friendly, pass FDA, CA65, LFGB standard test.