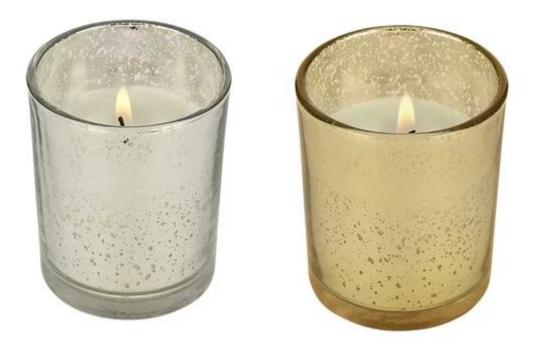

## **CD034 Tealight Candle Holders Wedding**

# Tealight Candle Holders Wedding

## **Tealight Candle Holders Wedding Feature:**

- 1. You can customize designs, colors, and logos.
- 2. The logos can be printed on the products.
- 3. Any colors you can available.
- 4. Packaging is safe.
- 5. Any sizes are available.
- 6. The test meets the inspection standards.
- 6. Eco-Friendly, pass FDA, CA65, LFGB standard test.