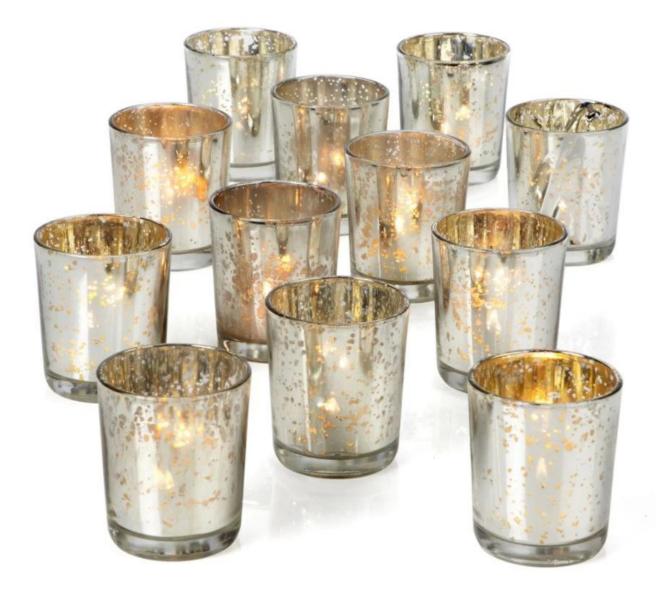

## **CD034 Tealight Candle Holders Wedding**

# Tealight Candle Holders Wedding

## **Tealight Candle Holders Wedding Feature:**

- 1. You can customize designs, colors, and logos.
- 2. The logos can be printed on the products.
- 3. Any colors you can available.
- 4. Packaging is safe.
- 5. Any sizes are available.
- 6. The test meets the inspection standards.
- 6. Eco-Friendly, pass FDA, CA65, LFGB standard test.