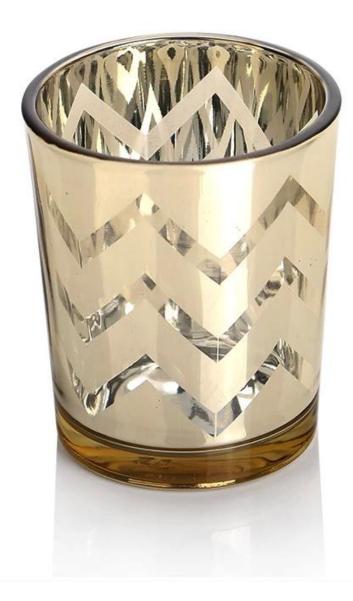

### What Are The Specifications Of Votive Candle Holder?

1.Model Number: RXCD-181020-2

2.Material: Glass

3. Product Type: Custom Design Candle Holder

4.Style:Tea Light 5.Handmade: No

6.MOQ:1000pcs

**Votive Candle Holder Photos:** 

• Custom Design Votive Candle Holder Pattern & Design:

• Custom Design Votive Candle Holder Packing: 1\*6pcs

• Custom Design Gold Candle Holders Application Photo & Use Scene Pictures