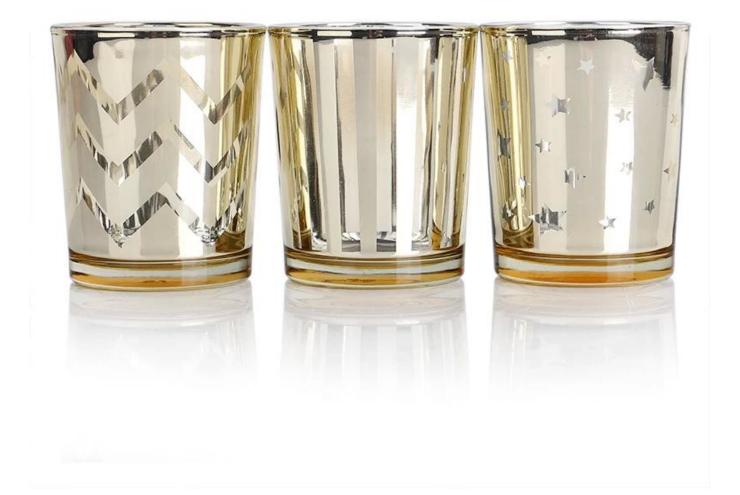

### What Are The Specifications Of Votive Candle Holder?

1.Model Number: RXCD-181020-2

2.Material: Glass

3. Product Type: Custom Design Candle Holder

4.Style:Tea Light 5.Handmade: No

6.MOQ:1000pcs

**Votive Candle Holder Photos:** 

• Custom Design Votive Candle Holder Pattern & Design:

• Custom Design Votive Candle Holder Packing: 1\*6pcs

• Custom Design Gold Candle Holders Application Photo & Use Scene Pictures