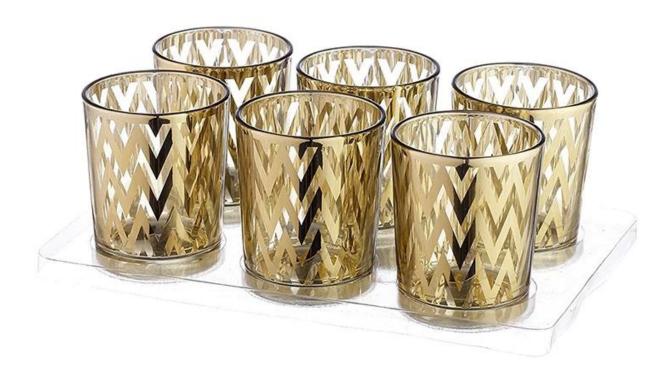

### What Are The Specifications Of Votive Candle Holder?

1.Model Number: RXCD-181020-2

2.Material: Glass

3. Product Type: Custom Design Candle Holder

4.Style:Tea Light 5.Handmade: No

6.MOQ:1000pcs

**Votive Candle Holder Photos:** 

• Custom Design Votive Candle Holder Pattern & Design:

• Custom Design Votive Candle Holder Packing: 1\*6pcs

• Custom Design Gold Candle Holders Application Photo & Use Scene Pictures