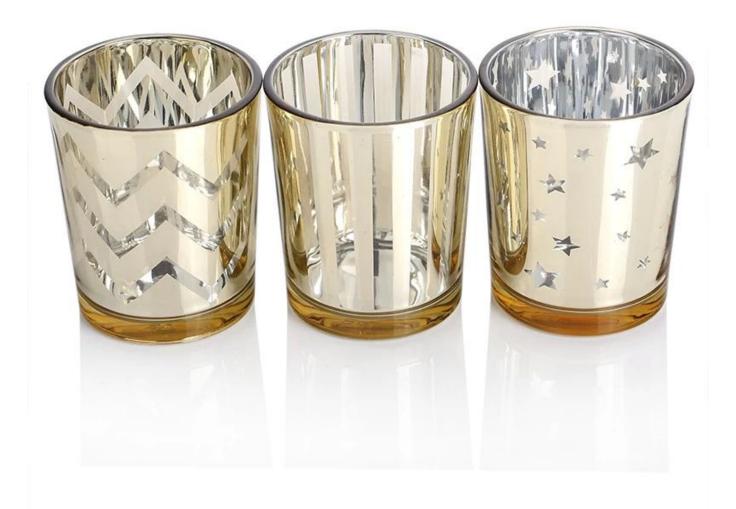

### What Are The Specifications Of Votive Candle Holder?

1.Model Number: RXCD-181020-2

2.Material: Glass

3. Product Type: Custom Design Candle Holder

4.Style:Tea Light 5.Handmade: No

6.MOQ:1000pcs

**Votive Candle Holder Photos:** 

• Custom Design Votive Candle Holder Pattern & Design:

• Custom Design Votive Candle Holder Packing: 1\*6pcs

• Custom Design Gold Candle Holders Application Photo & Use Scene Pictures