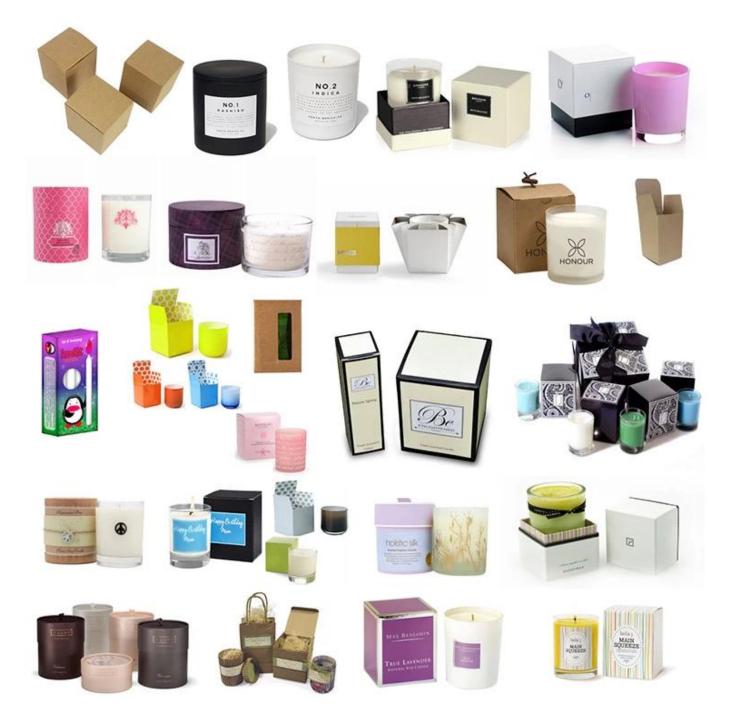

#### **Candle Holder Product Packaging:**

• Custom Design Votive Candle Holder Pattern & Design:

• Custom Design Votive Candle Holder Packing: 1\*6pcs

• Custom Design Gold Candle Holders Application Photo & Use Scene Pictures

### What Are The Specifications Of Votive Candle Holder?

1.Model Number: RXCD-181020-2

2.Material: Glass

3. Product Type: Custom Design Candle Holder

4.Style:Tea Light 5.Handmade: No

6.MOQ:1000pcs

**Votive Candle Holder Photos:** 