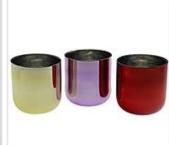

## **CD033 Gold Candle Holders Wholesale**

What Are The Features Of Gold Candle Holders?

**Gold Candle Holders** 

### What Are The Specifications Of Votive Candle Holder?

1.Model Number: RXCD-181020-2

2.Material: Glass

3. Product Type: Custom Design Candle Holder

4.Style:Tea Light 5.Handmade: No

6.MOQ:1000pcs

**Votive Candle Holder Photos:** 

• Custom Design Votive Candle Holder Pattern & Design:

• Custom Design Votive Candle Holder Packing: 1\*6pcs

• Custom Design Gold Candle Holders Application Photo & Use Scene Pictures