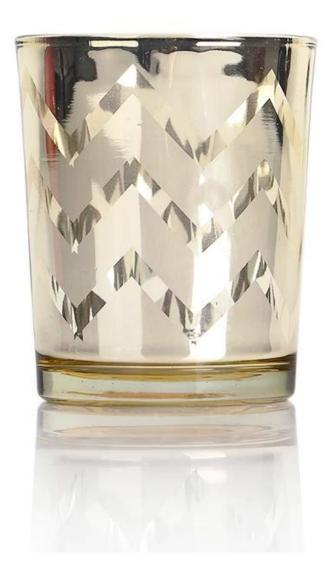

### What Are The Specifications Of Votive Candle Holder?

1.Model Number: RXCD-181020-2

2.Material: Glass

3. Product Type: Custom Design Candle Holder

4.Style:Tea Light 5.Handmade: No

6.MOQ:1000pcs

**Votive Candle Holder Photos:** 

• Custom Design Votive Candle Holder Pattern & Design:

• Custom Design Votive Candle Holder Packing: 1\*6pcs

• Custom Design Gold Candle Holders Application Photo & Use Scene Pictures