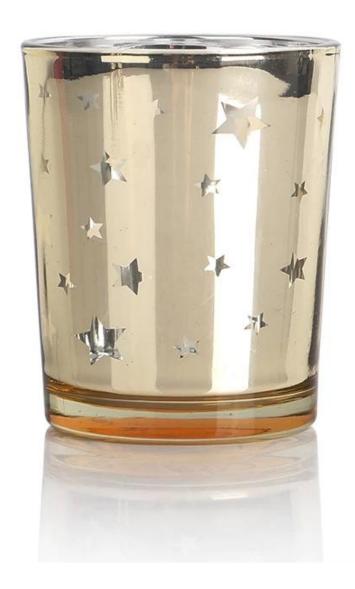

### What Are The Specifications Of Votive Candle Holder?

1.Model Number: RXCD-181020-2

2.Material: Glass

3. Product Type: Custom Design Candle Holder

4.Style:Tea Light 5.Handmade: No

6.MOQ:1000pcs

**Votive Candle Holder Photos:** 

• Custom Design Votive Candle Holder Pattern & Design:

• Custom Design Votive Candle Holder Packing: 1\*6pcs

• Custom Design Gold Candle Holders Application Photo & Use Scene Pictures