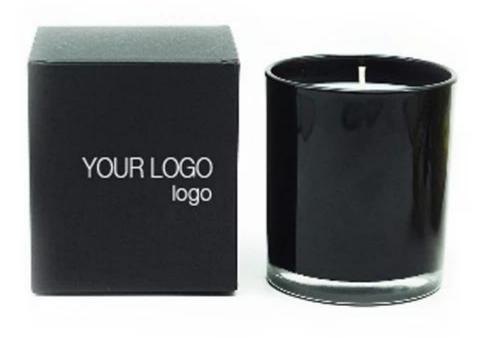

# What are the Candlestick Holder Diy Packaging?

- Hand painting glass,
- Electroplating,
- Mercury glass candle,
- Automatic color spray,
- Etching ect.