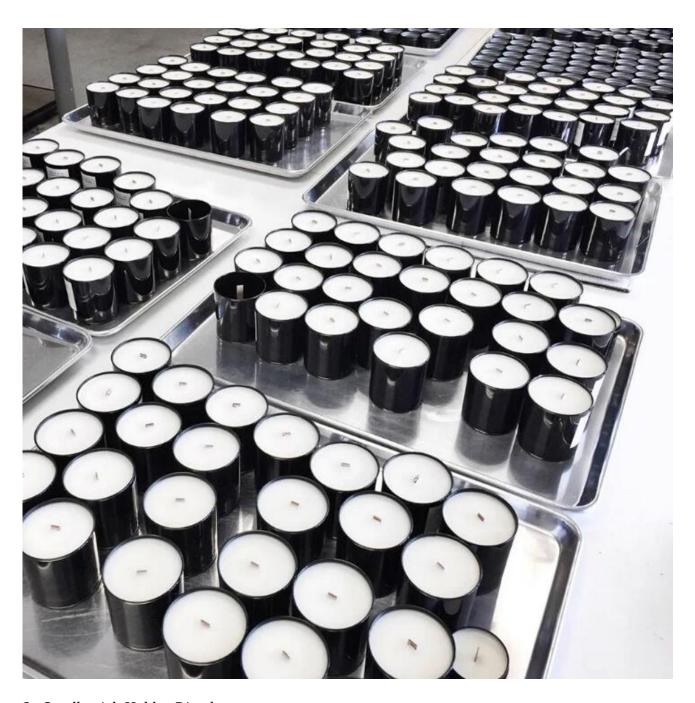

# **CD032 Top Sale Candlestick Holder Diy**

#### What are the features of Candlestick Holder Diy?

1. Model Number: RXCD-181019-1

2. Material: Glass

3. Product Type: Candlestick Holder Diy

4. Style:DIY

5. Packing:1\*1pcs\*6box

6. Brand Name: RuixinGlass

7. Place of Origin: Shandong, China (Mainland)

8. Test report: FDA, LFGB, SGS, DISH WASHER Testing

9. MOQ: 1000PCS



1. Candlestick Holder Diy photo



2. Candlestick Holder Diy photo



3. Candlestick Holder Diy photo

#### What are the functions of Candlestick Holder diy?

- 1)Machine blasted /pressed, elegant pattern, widely use in restaurant/ hotel/home/party etc.
- 2)Special design and accurate quality control make sure every piece o ffered is as perfect as possible.
- 3)Logo customized, pattern, size and color etc. could be done accordin g to your drawings.
- 4)Our Product Could Pass the SGS,FDA,BV and LFGB test.

# What are the specifications of Candlestick Holder diy?

Shenzhen Ruixin Glassware Co., Ltd.

Glass Cup, Glass Mug, Borosilicate Glass Stemware, Barware, Gift Crafts

#### Glass Candle Holder DIY, Candlestick Holder

Candle Stand, Tea Light Holder Votive Holder, Cylinder and more.....

# "TOP1 Glass Candlestick Holder Customization Supplier In China"

1.