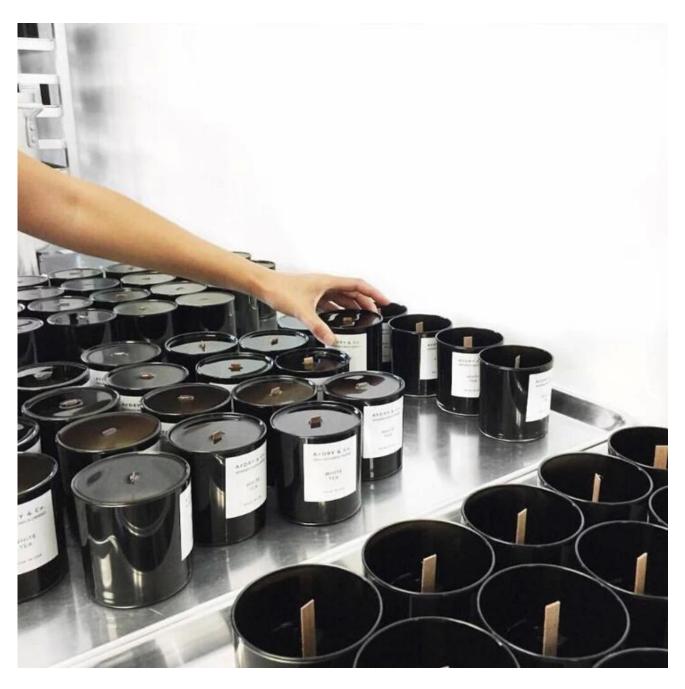

# **CD032 Top Sale Candlestick Holder Diy**

#### What are the features of Candlestick Holder Diy?

1. Model Number: RXCD-181019-1

2. Material: Glass

3. Product Type: Candlestick Holder Diy

4. Style:DIY

5. Packing:1\*1pcs\*6box

6. Brand Name: RuixinGlass

7. Place of Origin: Shandong, China (Mainland)

8. Test report: FDA, LFGB, SGS, DISH WASHER Testing

9. MOQ: 1000PCS



1. Candlestick Holder Diy photo



2. Candlestick Holder Diy photo



3. Candlestick Holder Diy photo

#### What are the functions of Candlestick Holder diy?

- 1)Machine blasted /pressed, elegant pattern, widely use in restaurant/ hotel/home/party etc.
- 2)Special design and accurate quality control make sure every piece o ffered is as perfect as possible.
- 3)Logo customized, pattern, size and color etc. could be done accordin g to your drawings.
- 4)Our Product Could Pass the SGS,FDA,BV and LFGB test.

# What are the specifications of Candlestick Holder diy?

Shenzhen Ruixin Glassware Co., Ltd.

Glass Cup, Glass Mug, Borosilicate Glass Stemware, Barware, Gift Crafts

#### Glass Candle Holder DIY, Candlestick Holder

Candle Stand, Tea Light Holder Votive Holder, Cylinder and more.....

# "TOP1 Glass Candlestick Holder C