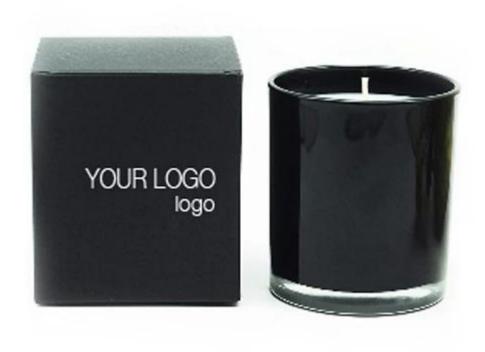

## **Candle holder Personalised photos:**

• Custom Design Candle Holders Personalised

• Custom Design Candle Holders Personalised

#### What are the functions of candle holders Personalised?

- 1)Machine blasted /pressed, elegant pattern, widely use in restaurant/ hotel/home/party etc.
- 2)Special design and accurate quality control make sure every piece of fered is as perfect as possible.
- 3)Logo customized, pattern, size and color etc. could be done according to your drawings.
- 4)Our Product Could Pass the SGS,FDA,BV and LFGB test.