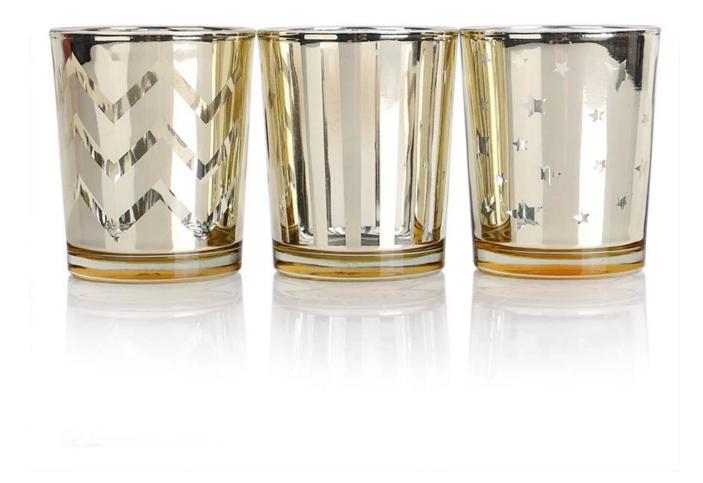

## **Candle holder Personalised photos:**

• Custom Design Candle Holders Personalised

• Custom Design Candle Holders Personalised

## What are the glass candle Jar Packaging?

- Hand painting glass,
- Electroplating,
- Mercury glass candle,
- Automatic color spray,
- Etching ect.