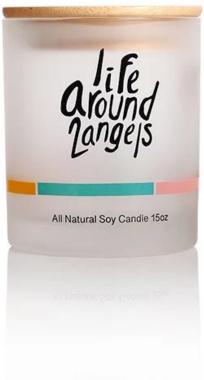

## **Candle holder Personalised photos:**

• Custom Design Candle Holders Personalised

• Custom Design Candle Holders Personalised

### **CD031 Glass Candle Holders Personalised Customization**

## What are the features of Custom Design Candle holders?

- 1. 1. Model Number: RXCD-181017-1
- 2. 2.Material: Glass
- 3. 3. Product Type: Glass Candle Holders Personalised
- 4. 4. Style: Personalised Customization
- 5. 5.Packing:1\*1pcs\*6box
- 6. 6.Brand Name: RuixinGlass
- 7. 7. Place of Origin: Shandong, China (Mainland)
- 8. 8.Test report: FDA, LFGB, SGS, DISH WASHER Testing
- 9. 9.MOQ: 1000PCS