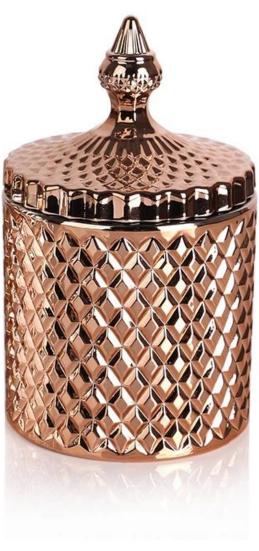

## **Candle holder Personalised photos:**

• Custom Design Candle Holders Personalised

• Custom Design Candle Holders Personalised

#### What are the functions of candle holders Personalised?

- 1)Machine blasted /pressed, elegant pattern, widely use in restaurant/ hotel/home/party etc.
- 2)Special design and accurate quality control make sure every piece of fered is as perfect as possible.
- 3)Logo customized, pattern, size and color etc. could be done according to your drawings.
- 4)Our Product Could Pass the SGS,FDA,BV and LFGB test.