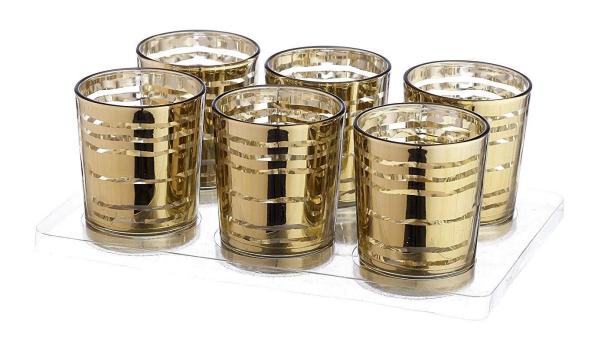

## **Candle holder Personalised photos:**

• Custom Design Candle Holders Personalised

• Custom Design Candle Holders Personalised

## What are the glass candle Jar Packaging?

- Hand painting glass,
- Electroplating,
- Mercury glass candle,
- Automatic color spray,
- Etching ect.