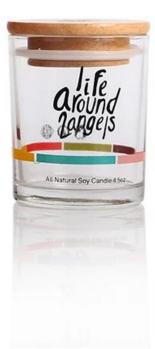

## **Candle holder Personalised photos:**

• Custom Design Candle Holders Personalised

• Custom Design Candle Holders Personalised

### **CD031 Glass Candle Holders Personalised Customization**

## What are the features of Custom Design Candle holders?

- 1. 1. Model Number: RXCD-181017-1
- 2. 2.Material: Glass
- 3. 3. Product Type: Glass Candle Holders Personalised
- 4. 4. Style: Personalised Customization
- 5. 5.Packing:1\*1pcs\*6box
- 6. 6.Brand Name: RuixinGlass
- 7. 7. Place of Origin: Shandong, China (Mainland)
- 8. 8.Test report: FDA, LFGB, SGS, DISH WASHER Testing
- 9. 9.MOQ: 1000PCS