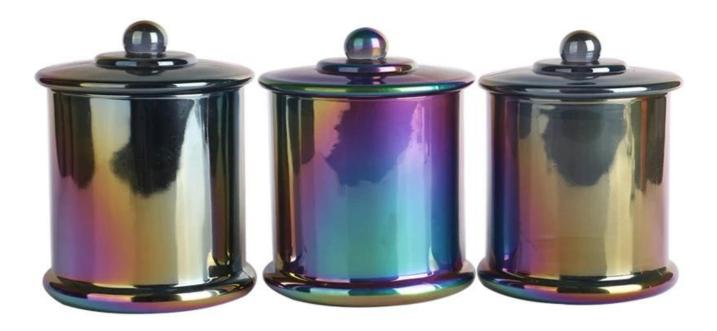

## **Candle holder Personalised photos:**

• Custom Design Candle Holders Personalised

• Custom Design Candle Holders Personalised

## What are the glass candle Jar Packaging?

- Hand painting glass,
- Electroplating,
- Mercury glass candle,
- Automatic color spray,
- Etching ect.