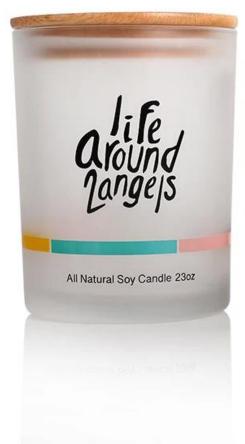

## **Candle holder Personalised photos:**

• Custom Design Candle Holders Personalised

• Custom Design Candle Holders Personalised

### **CD031 Glass Candle Holders Personalised Customization**

## What are the features of Custom Design Candle holders?

- 1. 1. Model Number: RXCD-181017-1
- 2. 2.Material: Glass
- 3. 3. Product Type: Glass Candle Holders Personalised
- 4. 4. Style: Personalised Customization
- 5. 5.Packing:1\*1pcs\*6box
- 6. 6.Brand Name: RuixinGlass
- 7. 7. Place of Origin: Shandong, China (Mainland)
- 8. 8.Test report: FDA, LFGB, SGS, DISH WASHER Testing
- 9. 9.MOQ: 1000PCS