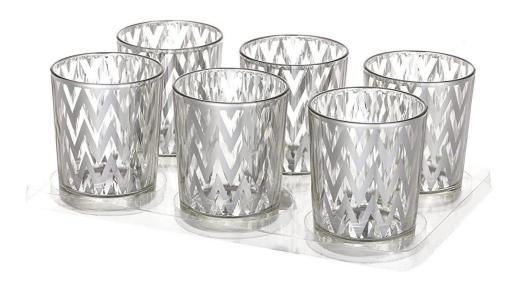

## **Candle holder Personalised photos:**

• Custom Design Candle Holders Personalised

• Custom Design Candle Holders Personalised

## What are the glass candle Jar Packaging?

- Hand painting glass,
- Electroplating,
- Mercury glass candle,
- Automatic color spray,
- Etching ect.