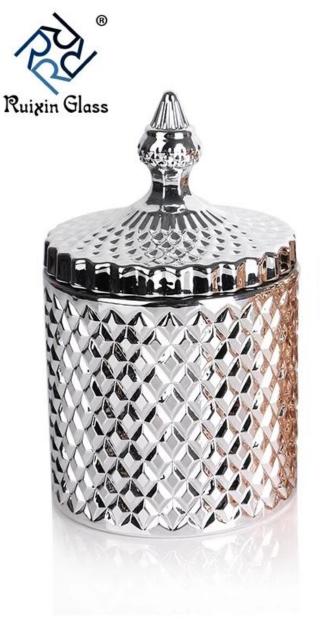

## **Candle holder Personalised photos:**

• Custom Design Candle Holders Personalised

• Custom Design Candle Holders Personalised

#### What are the functions of candle holders Personalised?

- 1)Machine blasted /pressed, elegant pattern, widely use in restaurant/ hotel/home/party etc.
- 2)Special design and accurate quality control make sure every piece of fered is as perfect as possible.
- 3)Logo customized, pattern, size and color etc. could be done according to your drawings.
- 4)Our Product Could Pass the SGS,FDA,BV and LFGB test.