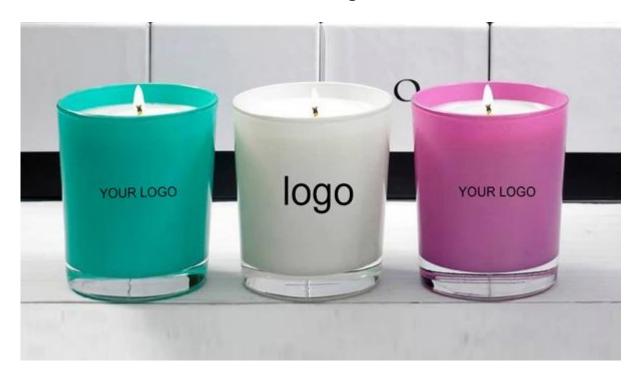

## **Candle holder Personalised photos:**

• Custom Design Candle Holders Personalised

• Custom Design Candle Holders Personalised

#### What are the functions of candle holders Personalised?

- 1)Machine blasted /pressed, elegant pattern, widely use in restaurant/ hotel/home/party etc.
- 2)Special design and accurate quality control make sure every piece of fered is as perfect as possible.
- 3)Logo customized, pattern, size and color etc. could be done according to your drawings.
- 4)Our Product Could Pass the SGS,FDA,BV and LFGB test.