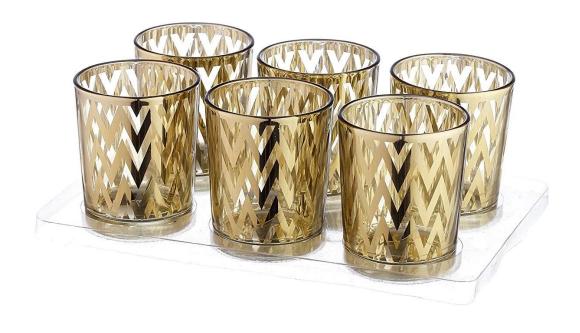

## **Candle holder Personalised photos:**

• Custom Design Candle Holders Personalised

• Custom Design Candle Holders Personalised

## What are the glass candle Jar Packaging?

- Hand painting glass,
- Electroplating,
- Mercury glass candle,
- Automatic color spray,
- Etching ect.