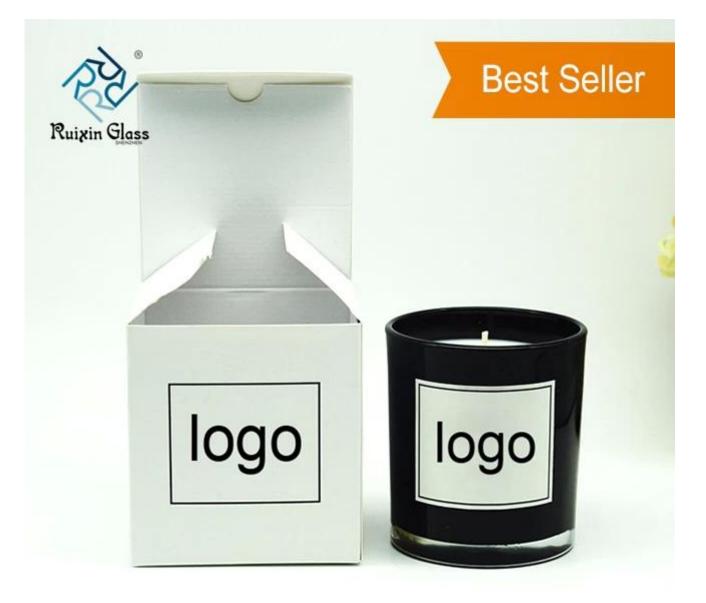

**Candle holder diy photos:** 

• Custom Design Candle Holders DIY

• Custom Design Candle Holders DIY

What are the glass candle Jar Packaging?

- Hand painting glass,
- Electroplating,
- Mercury glass candle,
- Automatic color spray,
- Etching ect.

**Candle Holder DIY Product Packaging:** 

We are ready to serve you !