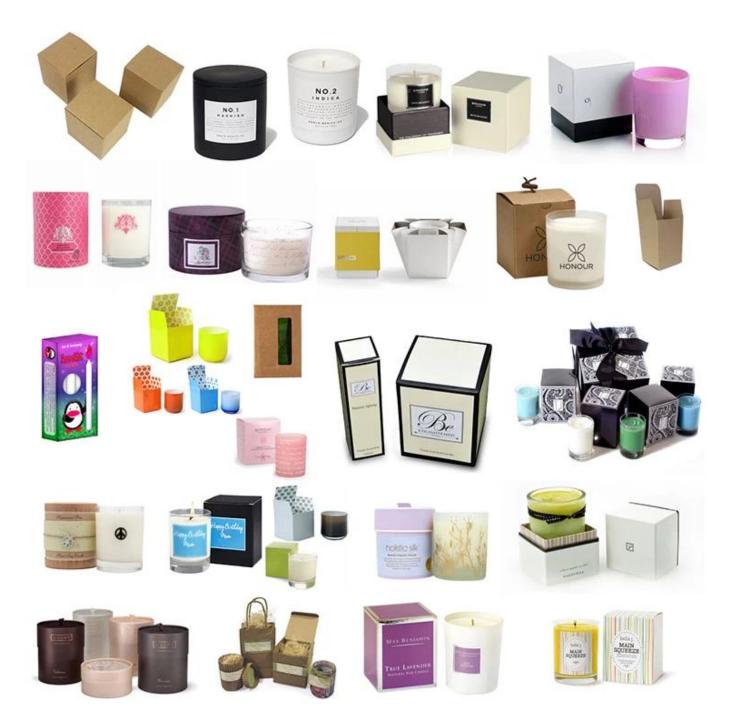

**Candle holder diy photos:** 

• Custom Design Candle Holders DIY

• Custom Design Candle Holders DIY

What are the glass candle Jar Packaging?

- Hand painting glass,
- Electroplating,
- Mercury glass candle,
- Automatic color spray,
- Etching ect.

**Candle Holder DIY Product Packaging:** 

We are ready to serve you !