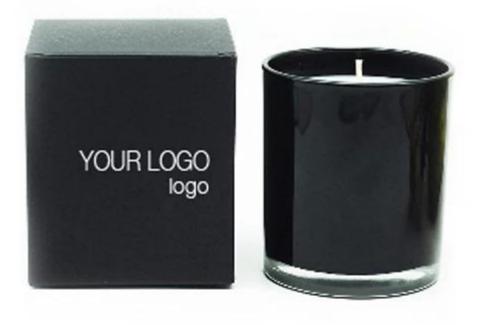

**Candle holder diy photos:** 

• Custom Design Candle Holders DIY

• Custom Design Candle Holders DIY

What are the glass candle Jar Packaging?

- Hand painting glass,
- Electroplating,
- Mercury glass candle,
- Automatic color spray,
- Etching ect.

**Candle Holder DIY Product Packaging:** 

We are ready to serve you !