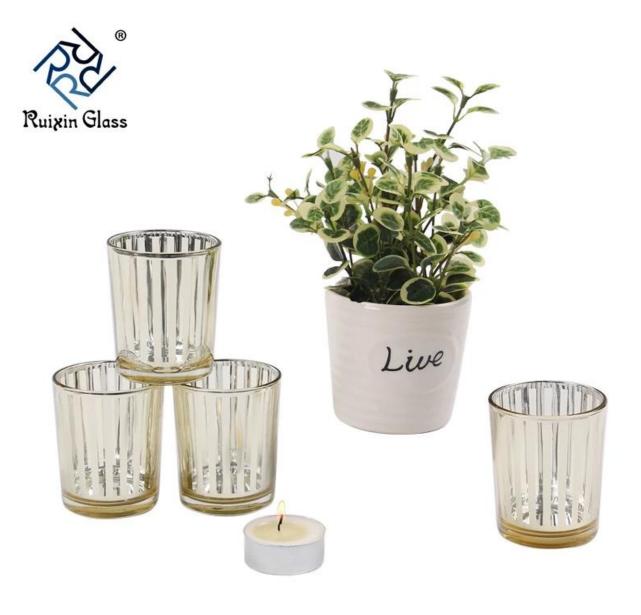

**Candle holder diy photos:** 

• Custom Design Candle Holders DIY

• Custom Design Candle Holders DIY

What are the glass candle Jar Packaging?

- Hand painting glass,
- Electroplating,
- Mercury glass candle,
- Automatic color spray,
- Etching ect.

## **TECHNOLOGICAL PROCESS**

Ruixin Glassware Co., Ltd, Specializes in Manufacturing and Exporting all kinds of candle holders.

Main products are pressed light candles, Color candle holders, Candlestick holder, Votive candle holder, Mercury glass candle, Glass candle jars, Golden candle holders and Candles used in bars. Welcome to Buy the Quality Candle Holder & Glass Crafts from us and enjoy our good service and price.