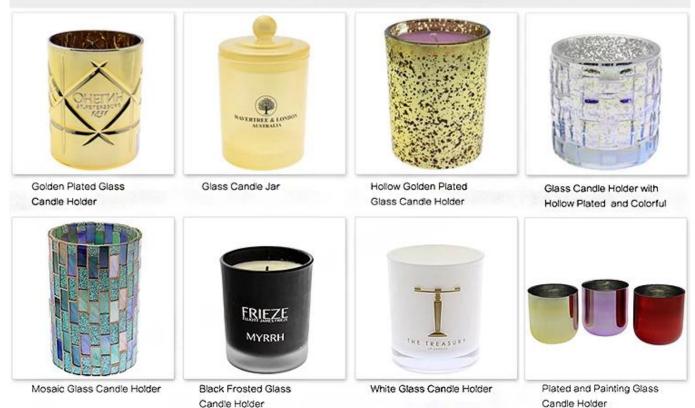

**Candle holder diy photos:** 

• Custom Design Candle Holders DIY

• Custom Design Candle Holders DIY

What are the glass candle Jar Packaging?

- Hand painting glass,
- Electroplating,
- Mercury glass candle,
- Automatic color spray,
- Etching ect.

## **TECHNOLOGICAL PROCESS**

Ruixin Glassware Co., Ltd, Specializes in Manufacturing and Exporting all kinds of candle holders.

Main products are pressed light candles, Color candle holders, Candlestick holder, Votive candle holder, Mercury glass candle, Glass candle jars, Golden candle holders and Candles used in bars. Welcome to Buy the Quality Candle Holder & Glass Crafts from us and enjoy our good service and price.