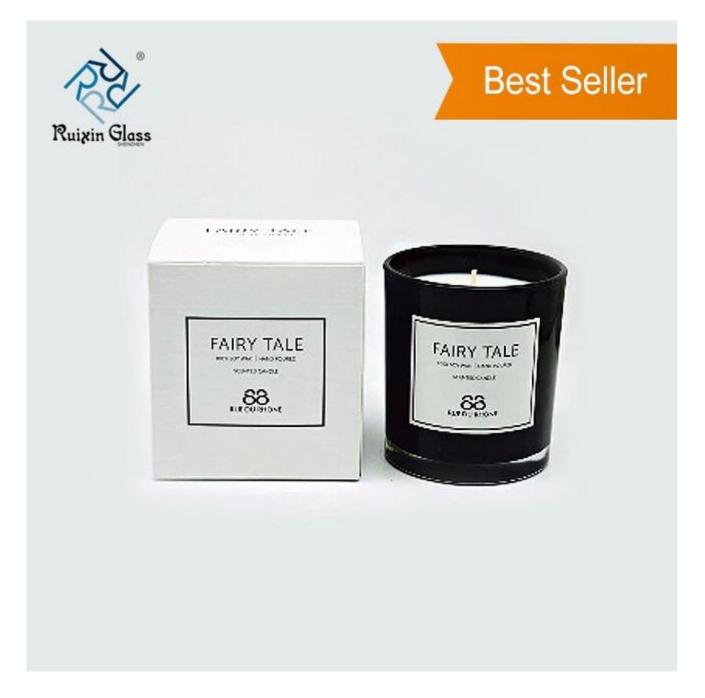

**Candle holder diy photos:** 

• Custom Design Candle Holders DIY

• Custom Design Candle Holders DIY

What are the glass candle Jar Packaging?

- Hand painting glass,
- Electroplating,
- Mercury glass candle,
- Automatic color spray,
- Etching ect.

**Candle Holder DIY Product Packaging:** 

We are ready to serve you !