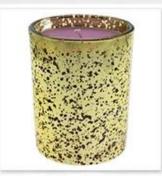

"TOP1 Glassware Customization Supplier In China"

1.Model Number: RXCD-181017-2

2.Material: Glass

3. Product Type: Custom Design Candle Holder

4.Style:Tea Light 5.Handmade: No 6.MOQ:1000pcs

**Votive Candle Holder Photos:** 

• Custom Design Votive Candle Holder Amazon Pattern & Design:

• Custom Design Votive Candle Holder Amazon Packing: 1\*6pcs

• Custom Design Votive Candle Holder Amazon Application Photo & Use Scene Pictures