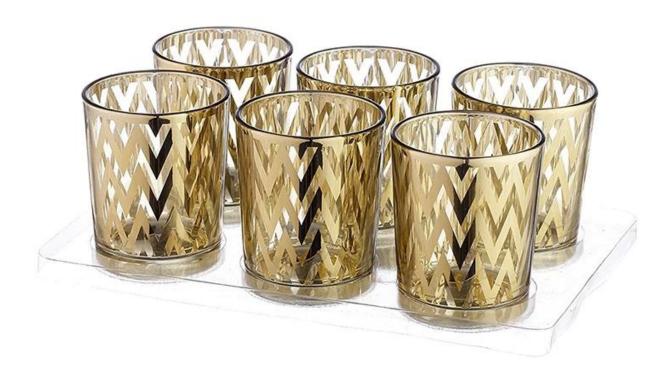

• Custom Design Votive Candle Holder Amazon Pattern & Design:

• Custom Design Votive Candle Holder Amazon Packing: 1\*6pcs

• Custom Design Votive Candle Holder Amazon Application Photo & Use Scene Pictures