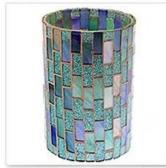

"TOP1 Glassware Customization Supplier In China"

1.Model Number: RXCD-181017-2

2.Material: Glass

3. Product Type: Custom Design Candle Holder

4.Style:Tea Light 5.Handmade: No 6.MOQ:1000pcs

**Votive Candle Holder Photos:** 

• Custom Design Votive Candle Holder Amazon Pattern & Design:

• Custom Design Votive Candle Holder Amazon Packing: 1\*6pcs

• Custom Design Votive Candle Holder Amazon Application Photo & Use Scene Pictures