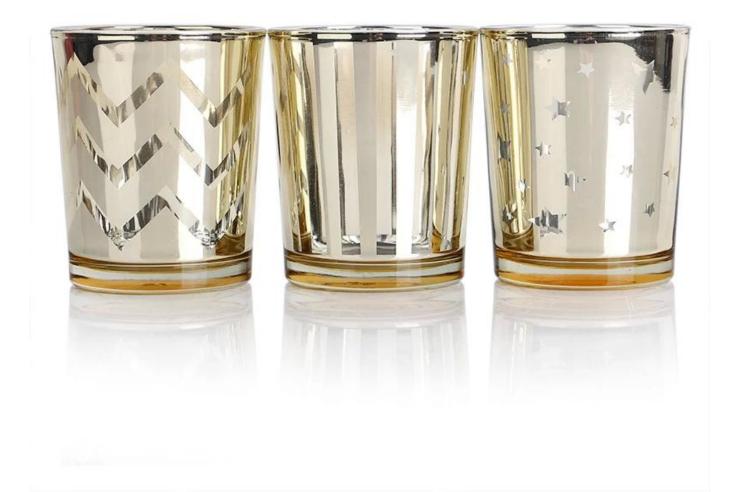

"TOP1 Glassware Customization Supplier In China"

1.Model Number: RXCD-181017-2

2.Material: Glass

3. Product Type: Custom Design Candle Holder

4.Style:Tea Light 5.Handmade: No 6.MOQ:1000pcs

**Votive Candle Holder Photos:** 

• Custom Design Votive Candle Holder Amazon Pattern & Design:

• Custom Design Votive Candle Holder Amazon Packing: 1\*6pcs

• Custom Design Votive Candle Holder Amazon Application Photo & Use Scene Pictures