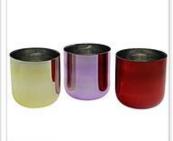

# **TECHNOLOGICAL PROCESS**

Golden Plated Glass Candle Holder

Glass Candle Jar

Hollow Golden Plated Glass Candle Holder

Glass Candle Holder with Hollow Plated and Colorful

Mosaic Glass Candle Holder

Black Frosted Glass Candle Holder

White Glass Candle Holder

Plated and Painting Glass Candle Holder