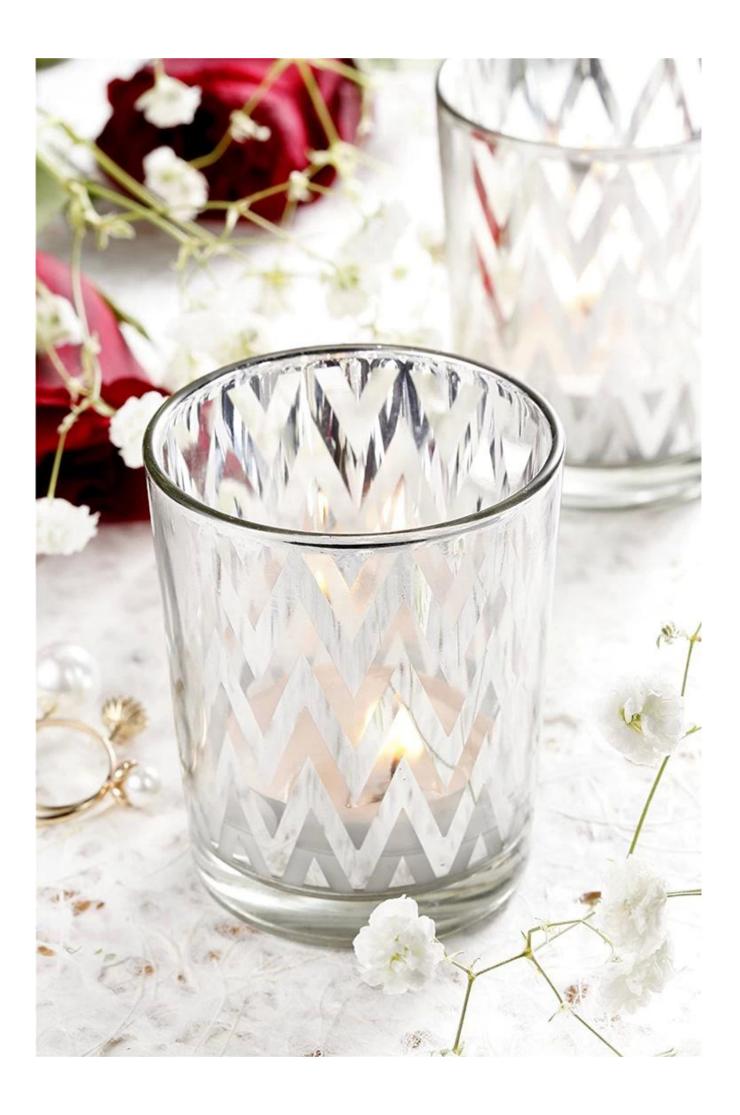

• Custom Design Votive Candle Holder Amazon Pattern & Design:

• Custom Design Votive Candle Holder Amazon Packing: 1\*6pcs

• Custom Design Votive Candle Holder Amazon Application Photo & Use Scene Pictures