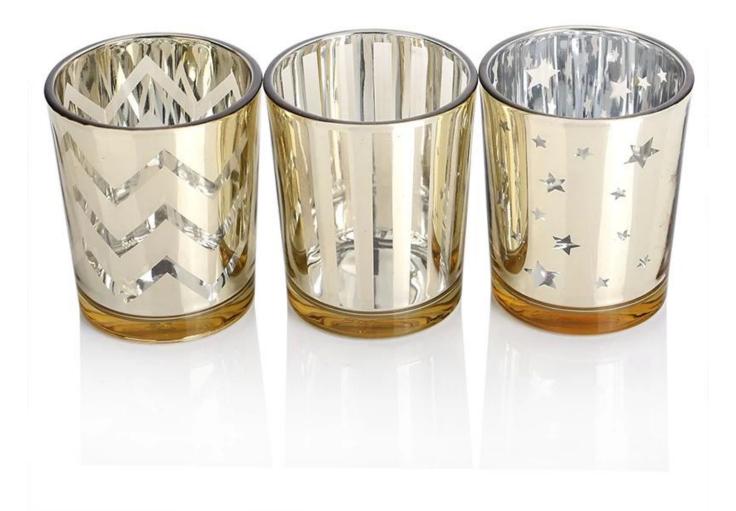

"TOP1 Glassware Customization Supplier In China"

1.Model Number: RXCD-181017-2

2.Material: Glass

3. Product Type: Custom Design Candle Holder

4.Style:Tea Light 5.Handmade: No 6.MOQ:1000pcs

**Votive Candle Holder Photos:** 

• Custom Design Votive Candle Holder Amazon Pattern & Design:

• Custom Design Votive Candle Holder Amazon Packing: 1\*6pcs

• Custom Design Votive Candle Holder Amazon Application Photo & Use Scene Pictures