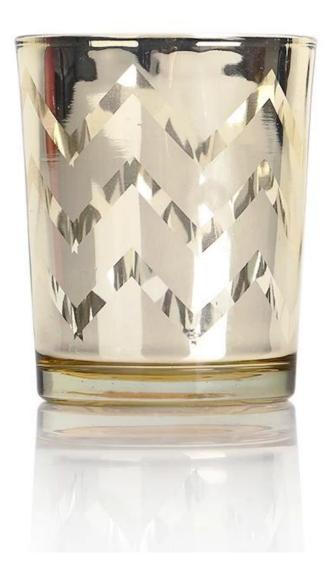

"TOP1 Glassware Customization Supplier In China"

1.Model Number: RXCD-181017-2

2.Material: Glass

3. Product Type: Custom Design Candle Holder

4.Style:Tea Light 5.Handmade: No 6.MOQ:1000pcs

**Votive Candle Holder Photos:** 

• Custom Design Votive Candle Holder Amazon Pattern & Design:

• Custom Design Votive Candle Holder Amazon Packing: 1\*6pcs

• Custom Design Votive Candle Holder Amazon Application Photo & Use Scene Pictures