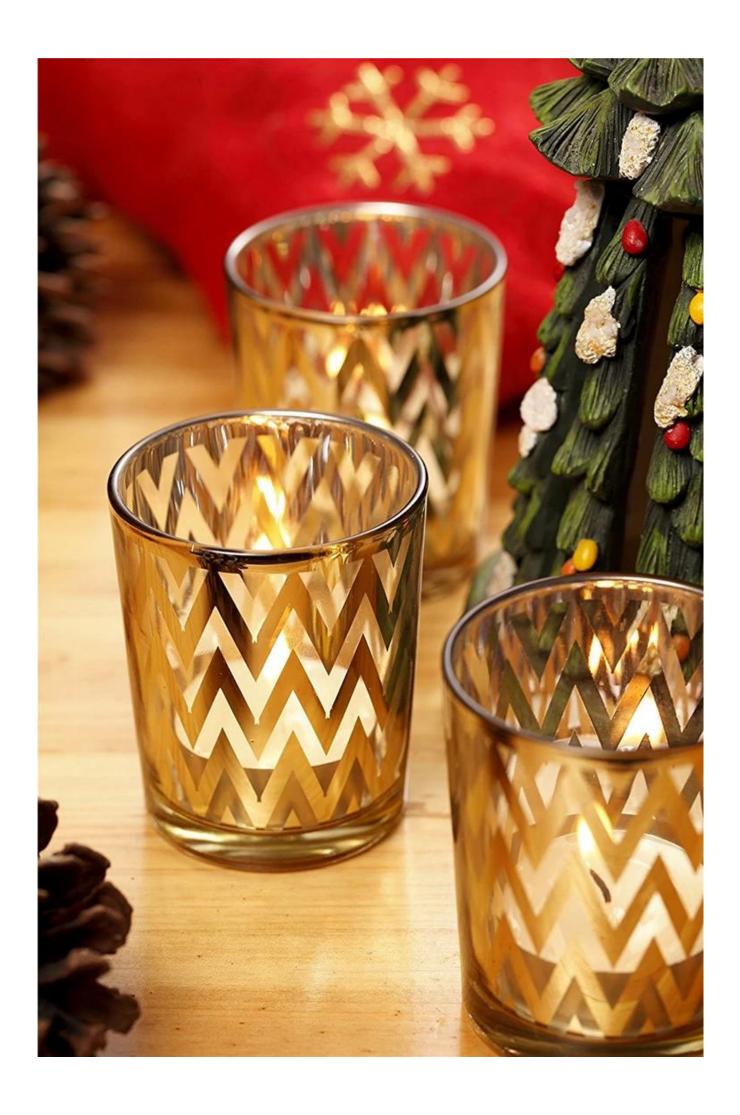

• Custom Design Votive Candle Holder Amazon Pattern & Design:

• Custom Design Votive Candle Holder Amazon Packing: 1\*6pcs

• Custom Design Votive Candle Holder Amazon Application Photo & Use Scene Pictures