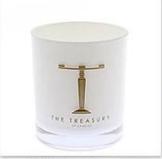

"TOP1 Glassware Customization Supplier In China"

1.Model Number: RXCD-181017-2

2.Material: Glass

3. Product Type: Custom Design Candle Holder

4.Style:Tea Light 5.Handmade: No 6.MOQ:1000pcs

**Votive Candle Holder Photos:** 

• Custom Design Votive Candle Holder Amazon Pattern & Design:

• Custom Design Votive Candle Holder Amazon Packing: 1\*6pcs

• Custom Design Votive Candle Holder Amazon Application Photo & Use Scene Pictures