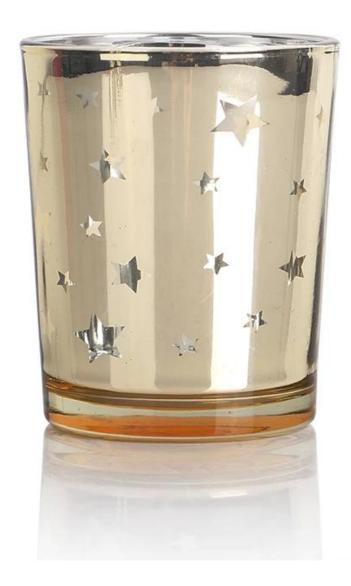

"TOP1 Glassware Customization Supplier In China"

1.Model Number: RXCD-181017-2

2.Material: Glass

3. Product Type: Custom Design Candle Holder

4.Style:Tea Light 5.Handmade: No 6.MOQ:1000pcs

**Votive Candle Holder Photos:** 

• Custom Design Votive Candle Holder Amazon Pattern & Design:

• Custom Design Votive Candle Holder Amazon Packing: 1\*6pcs

• Custom Design Votive Candle Holder Amazon Application Photo & Use Scene Pictures