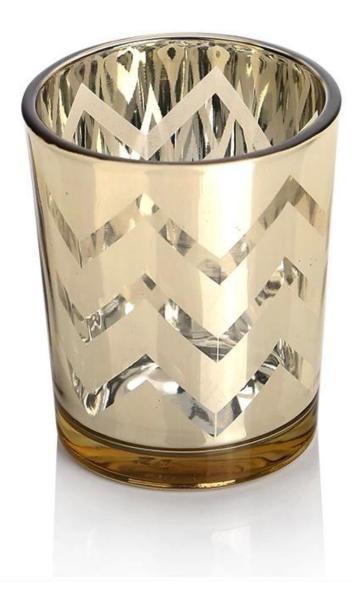

"TOP1 Glassware Customization Supplier In China"

1.Model Number: RXCD-181017-2

2.Material: Glass

3. Product Type: Custom Design Candle Holder

4.Style:Tea Light 5.Handmade: No 6.MOQ:1000pcs

**Votive Candle Holder Photos:** 

• Custom Design Votive Candle Holder Amazon Pattern & Design:

• Custom Design Votive Candle Holder Amazon Packing: 1\*6pcs

• Custom Design Votive Candle Holder Amazon Application Photo & Use Scene Pictures