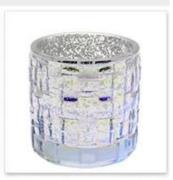

"TOP1 Glassware Customization Supplier In China"

1.Model Number: RXCD-181017-2

2.Material: Glass

3. Product Type: Custom Design Candle Holder

4.Style:Tea Light 5.Handmade: No 6.MOQ:1000pcs

**Votive Candle Holder Photos:** 

• Custom Design Votive Candle Holder Amazon Pattern & Design:

• Custom Design Votive Candle Holder Amazon Packing: 1\*6pcs

• Custom Design Votive Candle Holder Amazon Application Photo & Use Scene Pictures