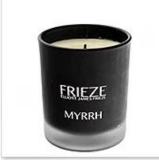

"TOP1 Glassware Customization Supplier In China"

1.Model Number: RXCD-181017-2

2.Material: Glass

3. Product Type: Custom Design Candle Holder

4.Style:Tea Light 5.Handmade: No 6.MOQ:1000pcs

**Votive Candle Holder Photos:** 

• Custom Design Votive Candle Holder Amazon Pattern & Design:

• Custom Design Votive Candle Holder Amazon Packing: 1\*6pcs

• Custom Design Votive Candle Holder Amazon Application Photo & Use Scene Pictures