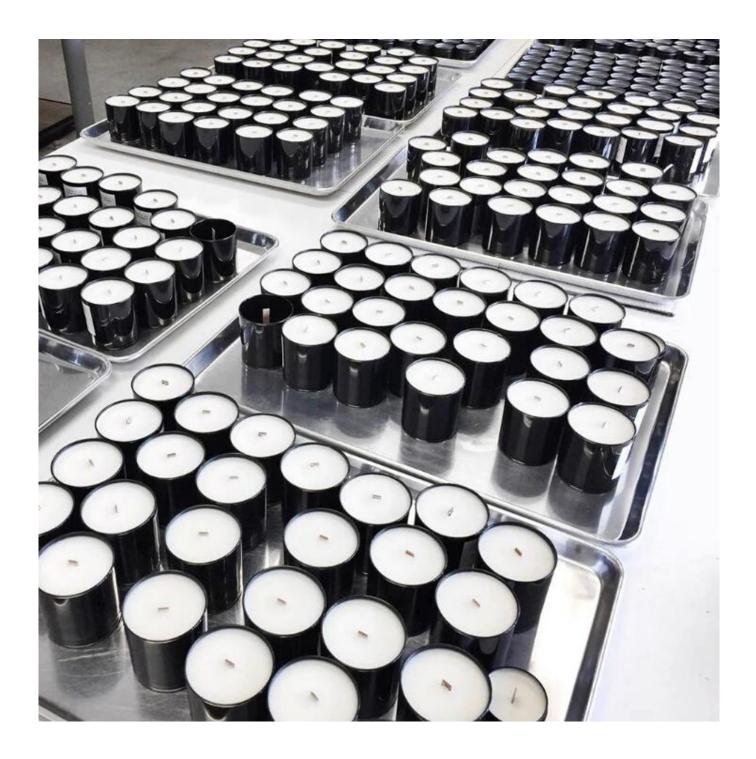

# Candle glass jar Packing & Delivery

| Good and safe Package. We packed very carefully to protect your goods and samples |                                                                                                                                                                                                                                                                           |  |
|-----------------------------------------------------------------------------------|---------------------------------------------------------------------------------------------------------------------------------------------------------------------------------------------------------------------------------------------------------------------------|--|
| 1.HS code for you                                                                 | Our products HS code:940550000 or 7013100000                                                                                                                                                                                                                              |  |
| 2.general packing and customized packaging follow your request:                   | We have general packing, white/brown, color box and gift box, whole set gift box different ways packing it. Eg: each one has a sticker put on Bubble paper/Styrofoam+Wrapped in white paper avoid scratch, also each one uses egg cell separation, inner box, and carton. |  |
| 3.0EM one-stop<br>packing                                                         | Happy your send packing design OEM packing it                                                                                                                                                                                                                             |  |

In order for our factory to have a big development, we invested a series of machines, such as automatic spray machine, electroplated machine, etching and sandblasting machines. We also own an after treatment factory which has advanced machines, which can do electroplating, hand painting, silkscreen printing, color spraying, etching and sandblasting, so we can finish samples with your artwork in seven days.