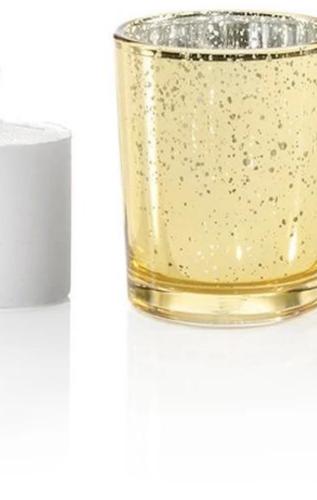

# **TECHNOLOGICAL PROCESS**

WAVERTREE & LONDON AUSTRALIA

Glass Candle Jar

Hollow Golden Plated Glass Candle Holder

Glass Candle Holder with Hollow Plated and Colorful

Candle Holder

Mosaic Glass Candle Holder

Black Frosted Glass Candle Holder

Purple Glitter Powder Glass Candle Holder

Plated and Painting Glass Candle Holder

| As a factory supplier profit / Assurance for you: | As a factory supplier profit / Assurance for you:          |
|---------------------------------------------------|------------------------------------------------------------|
| 1. 100% Product quality protection                | 1.Mix color, mix design, mix process for you winner market |
| 2. 100% On-time shipment protection               | 2.Laser engraved process more than 10 years experience     |
| 3. 100% Payment protection                        | 3.Colored and mercury process more than 10 years           |
| 4. Most Popular "glass candle holder" factory     | 4.Mosaic handmade more than 10 years experience            |
| 5. We passed LFGB and ROHS and SEDEX certified    | 5.Electroplated crack process more than 10 years           |