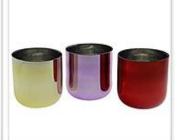

#### **Candle Holder Photos:**

• Custom Design Candle Holder With Peg Bottoms

• Custom Design Candle Holder With Peg Bottoms