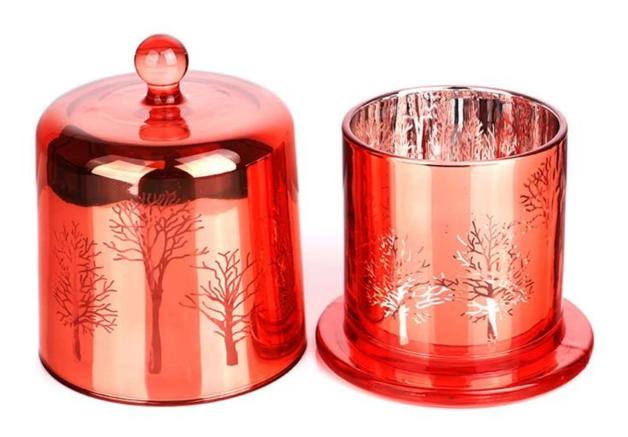

#### **Candle Holder Photos:**

• Custom Design Candle Holder With Peg Bottoms

• Custom Design Candle Holder With Peg Bottoms