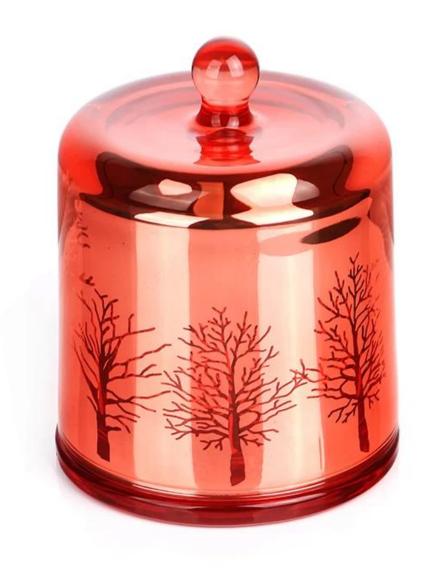

#### **Candle Holder Photos:**

• Custom Design Candle Holder With Peg Bottoms

• Custom Design Candle Holder With Peg Bottoms

### "TOP1 Glassware & Candle Holder Customization Supplier In China"

1.Model Number: RXCD-181015-2

2.Material: Glass

 3.Product Type: Custom Design Candle Holder With Peg Bottoms

4.Style:With Peg Bottoms

5.Handmade: No6.MOQ: 1000pcs