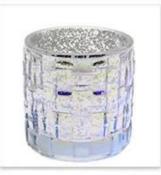

#### **Candle Holder Photos:**

• Custom Design Candle Holder With Peg Bottoms

• Custom Design Candle Holder With Peg Bottoms

## **TECHNOLOGICAL PROCESS**

Golden Plated Glass Candle Holder

Glass Candle Jar

Hollow Golden Plated Glass Candle Holder

Glass Candle Holder with Hollow Plated and Colorful

Mosaic Glass Candle Holder

Black Frosted Glass Candle Holder