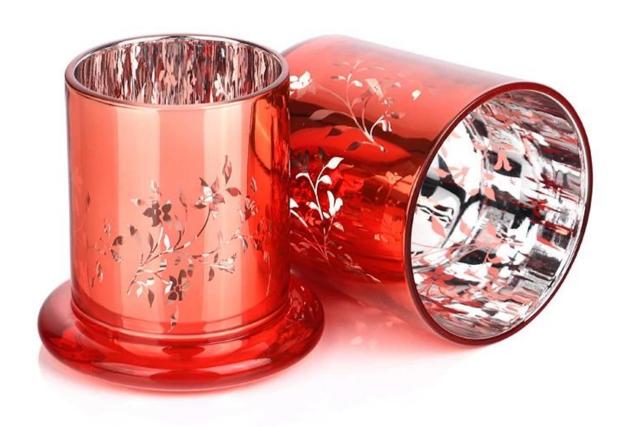

#### **Candle Holder Photos:**

• Custom Design Candle Holder With Peg Bottoms

• Custom Design Candle Holder With Peg Bottoms