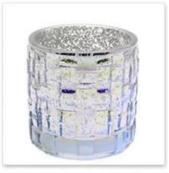

# TECHNOLOGICAL PROCESS

Golden Plated Glass Candle Holder

Glass Candle Jar

Hollow Golden Plated Glass Candle Holder

Glass Candle Holder with Hollow Plated and Colorful

Mosaic Glass Candle Holder

Black Frosted Glass Candle Holder