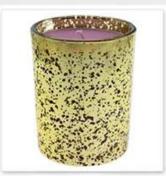

# TECHNOLOGICAL PROCESS

Golden Plated Glass Candle Holder

Glass Candle Jar

Hollow Golden Plated Glass Candle Holder

Glass Candle Holder with Hollow Plated and Colorful

Mosaic Glass Candle Holder

Black Frosted Glass Candle Holder