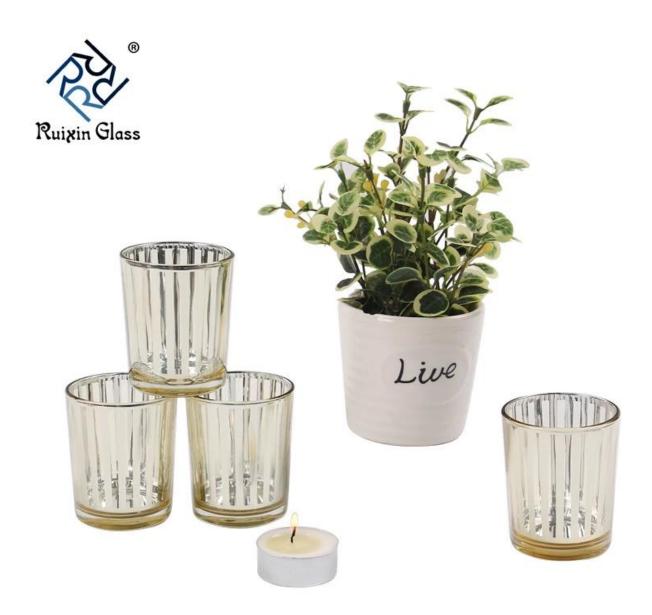

# **CD026 Wholesale Matte Black Candle Jar**

What are the features of Custom Design Candle Jar?

# "TOP1 Glass Candle Jar Customization Supplier In China"

1.Model Number: RXCD-181010-2

2.Material: Glass

3. Product Type: Custom Design Candle Jar

4.Style:Candle Jar 5.Handmade: No 6.MOQ:1000pcs

candle jar photos:

# Best Seller

• Custom Design Candle Jar

• Custom Design Candle Jar