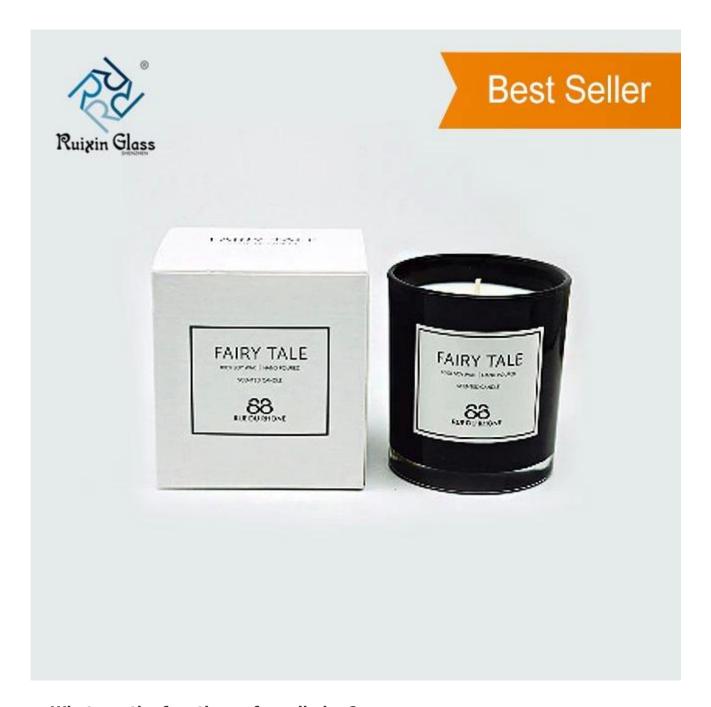

# **CD026 Wholesale Matte Black Candle Jar**

What are the features of Custom Design Candle Jar?

## What are the functions of candle jar?

- 1)Machine blasted /pressed, elegant pattern, widely use in restaurant/hotel/home/party etc.
- 2)Special design and accurate quality control make sure every piece offered is as perfect as p ossible.
- 3)Logo customized, pattern, size and color etc. could be done according to your drawings. Decal, Carving, electro plating, sand blasting, paint spraying, etc.

# "TOP1 Glass Candle Jar Customization Supplier In China"

1.Model Number: RXCD-181010-2

2.Material: Glass

3. Product Type: Custom Design Candle Jar

4.Style:Candle Jar 5.Handmade: No 6.MOQ:1000pcs

candle jar photos:

# Best Seller

• Custom Design Candle Jar

• Custom Design Candle Jar