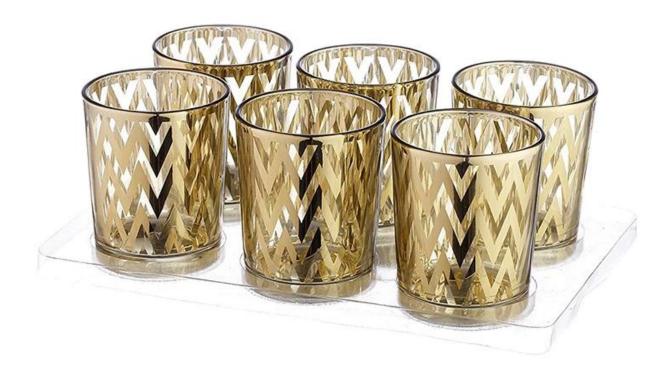

 $\bullet$  Custom Design Votive Candle Holder Pattern & Design:

• Custom Design Votive Candle Holder Packing: 1\*6pcs

 $\bullet$  Custom Design Votive Candle Holder Application Photo & Use Scene Pictures