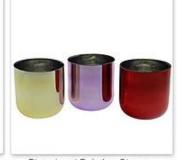

### TECHNOLOGICAL PROCESS

Golden Plated Glass Candle Holder

Glass Candle Jar

Hollow Golden Plated Glass Candle Holder

Glass Candle Holder with Hollow Plated and Colorful

Mosaic Glass Candle Holder

Black Frosted Glass Candle Holder

White Glass Candle Holder

Plated and Painting Glass Candle Holder