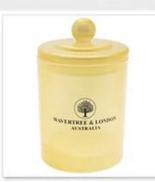

" TOP1 Glassware Customization Supplier In China"

1.Model Number: RXCD-180710-2

2.Material: Glass

3. Product Type: Custom Design Candle Holder

4.Style:Tea Light 5.Handmade: No 6.MOQ:1000pcs

**Votive Candle Holder Photos:** 

 $\bullet$  Custom Design Votive Candle Holder Pattern & Design:

• Custom Design Votive Candle Holder Packing: 1\*6pcs

 $\bullet$  Custom Design Votive Candle Holder Application Photo & Use Scene Pictures