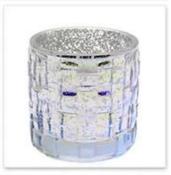

### TECHNOLOGICAL PROCESS

Golden Plated Glass Candle Holder

Glass Candle Jar

Hollow Golden Plated Glass Candle Holder

Glass Candle Holder with Hollow Plated and Colorful

Mosaic Glass Candle Holder

Black Frosted Glass Candle Holder