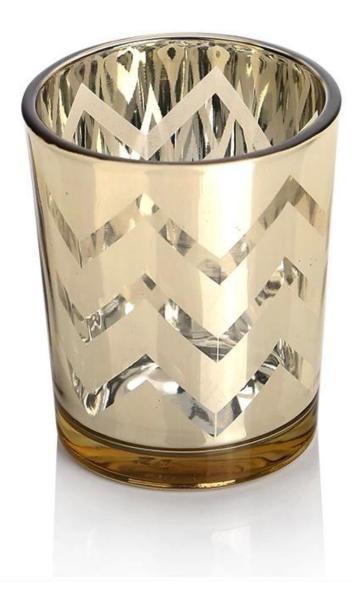

 $\bullet$  Custom Design Votive Candle Holder Pattern & Design:

• Custom Design Votive Candle Holder Packing: 1\*6pcs

 $\bullet$  Custom Design Votive Candle Holder Application Photo & Use Scene Pictures

### TECHNOLOGICAL PROCESS

Golden Plated Glass Candle Holder

Glass Candle Jar

Hollow Golden Plated Glass Candle Holder

Glass Candle Holder with Hollow Plated and Colorful

Mosaic Glass Candle Holder

Black Frosted Glass Candle Holder