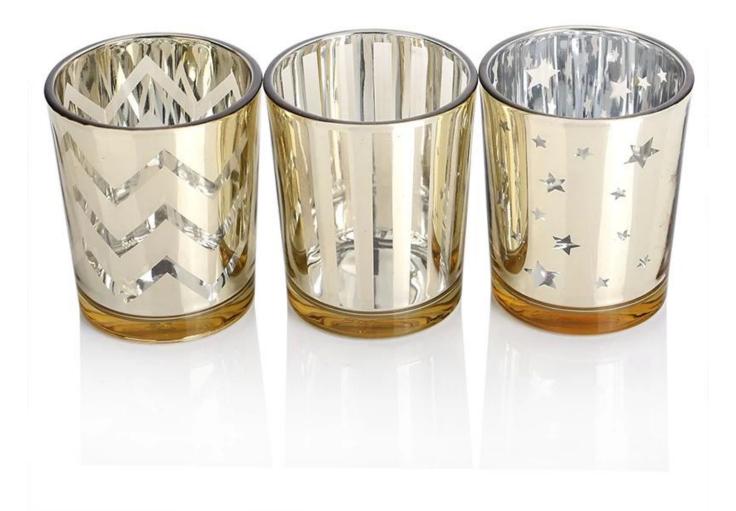

" TOP1 Glassware Customization Supplier In China"

1.Model Number: RXCD-180710-2

2.Material: Glass

3. Product Type: Custom Design Candle Holder

4.Style:Tea Light 5.Handmade: No 6.MOQ:1000pcs

**Votive Candle Holder Photos:** 

 $\bullet$  Custom Design Votive Candle Holder Pattern & Design:

• Custom Design Votive Candle Holder Packing: 1\*6pcs

 $\bullet$  Custom Design Votive Candle Holder Application Photo & Use Scene Pictures

### TECHNOLOGICAL PROCESS

Golden Plated Glass Candle Holder

Glass Candle Jar

Hollow Golden Plated Glass Candle Holder

Glass Candle Holder with Hollow Plated and Colorful

Mosaic Glass Candle Holder

Black Frosted Glass Candle Holder

White Glass Candle Holder

Plated and Painting Glass Candle Holder