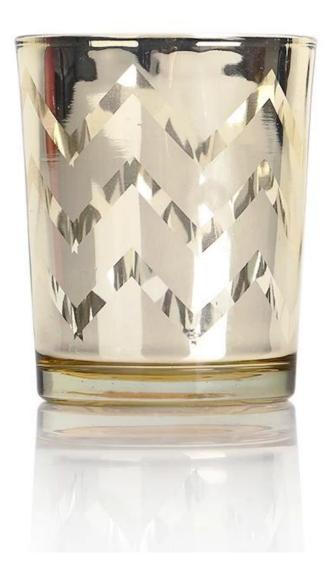

 $\bullet$  Custom Design Votive Candle Holder Pattern & Design:

• Custom Design Votive Candle Holder Packing: 1\*6pcs

 $\bullet$  Custom Design Votive Candle Holder Application Photo & Use Scene Pictures

### TECHNOLOGICAL PROCESS

Golden Plated Glass Candle Holder

Glass Candle Jar

Hollow Golden Plated Glass Candle Holder

Glass Candle Holder with Hollow Plated and Colorful

Mosaic Glass Candle Holder

Black Frosted Glass Candle Holder