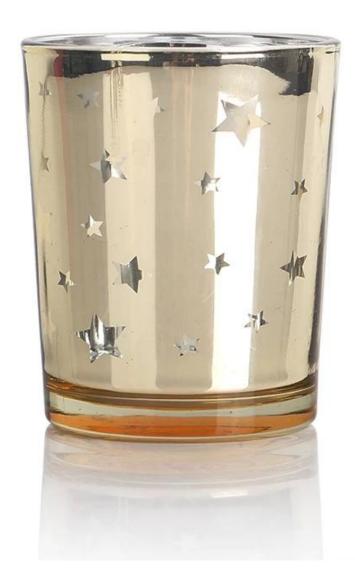

" TOP1 Glassware Customization Supplier In China"

1.Model Number: RXCD-180710-2

2.Material: Glass

3. Product Type: Custom Design Candle Holder

4.Style:Tea Light 5.Handmade: No 6.MOQ:1000pcs

**Votive Candle Holder Photos:** 

 $\bullet$  Custom Design Votive Candle Holder Pattern & Design:

• Custom Design Votive Candle Holder Packing: 1\*6pcs

 $\bullet$  Custom Design Votive Candle Holder Application Photo & Use Scene Pictures