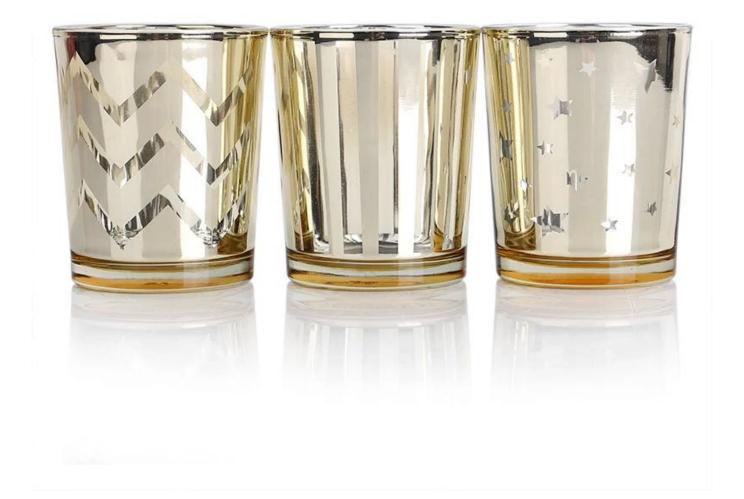

 $\bullet$  Custom Design Votive Candle Holder Pattern & Design:

• Custom Design Votive Candle Holder Packing: 1\*6pcs

 $\bullet$  Custom Design Votive Candle Holder Application Photo & Use Scene Pictures

### TECHNOLOGICAL PROCESS

Golden Plated Glass Candle Holder

Glass Candle Jar

Hollow Golden Plated Glass Candle Holder

Glass Candle Holder with Hollow Plated and Colorful

Mosaic Glass Candle Holder

Black Frosted Glass Candle Holder