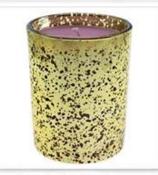

### TECHNOLOGICAL PROCESS

Golden Plated Glass Candle Holder

Glass Candle Jar

Hollow Golden Plated Glass Candle Holder

Glass Candle Holder with Hollow Plated and Colorful

Mosaic Glass Candle Holder

Black Frosted Glass Candle Holder