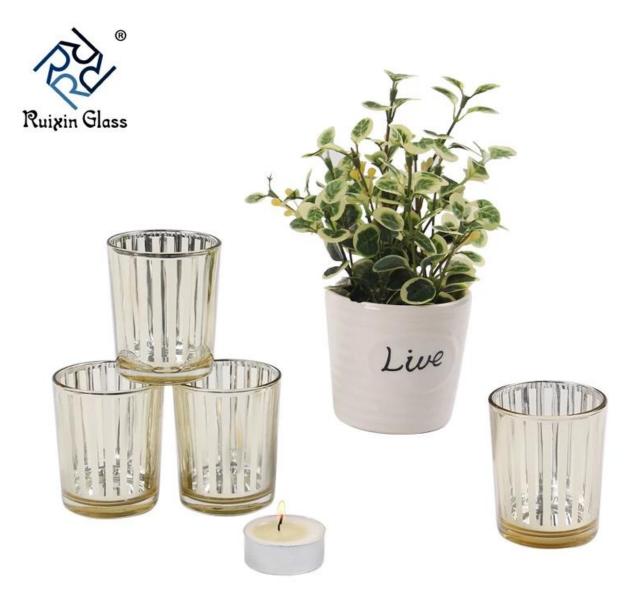

#### candle holder photos:

• Custom Design Candle Holder

• Custom Design Candle Holder

" TOP1 Glassware Customization Supplier In China"

1.Model Number: RXCD-180710-2 2.Material: Glass 3.Product Type: Custom Design Candle Holder 4.Style:Tea Light 5.Handmade: No 6.MOQ:1000pcs