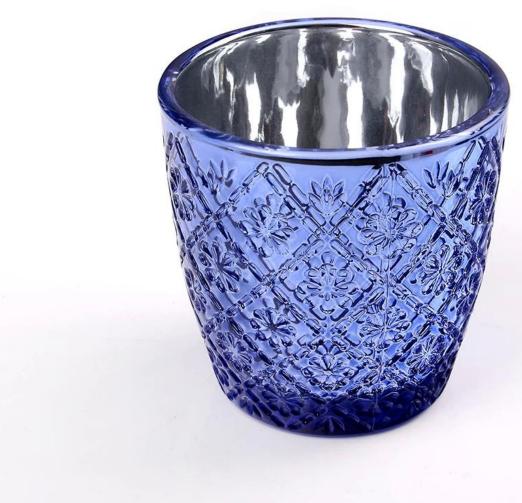

### What are the specifications of Amethyst Candle Holder?

Votive glass candle holder photos: