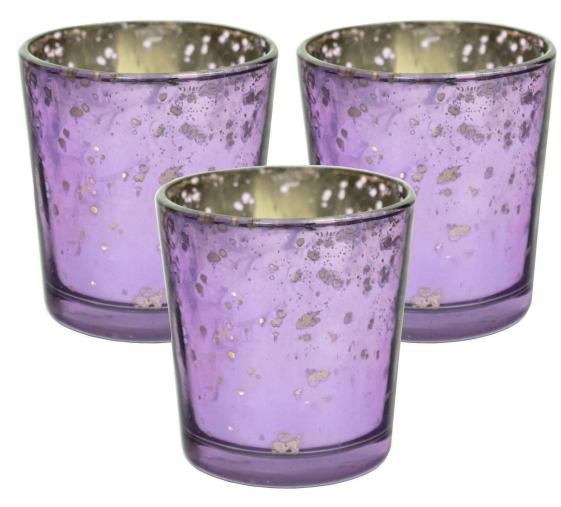

### What are the specifications of Amethyst Candle Holder?

Votive glass candle holder photos: