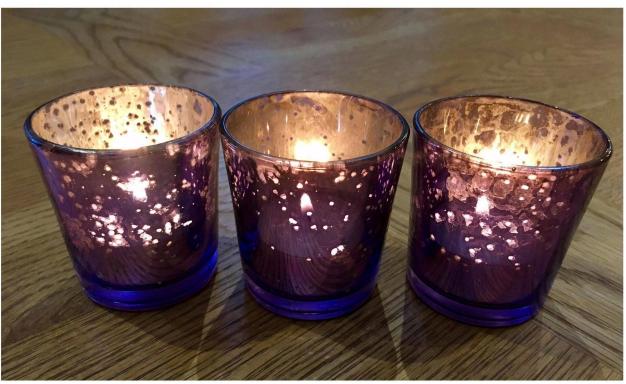

### What are the specifications of Amethyst Candle Holder?

Votive glass candle holder photos: