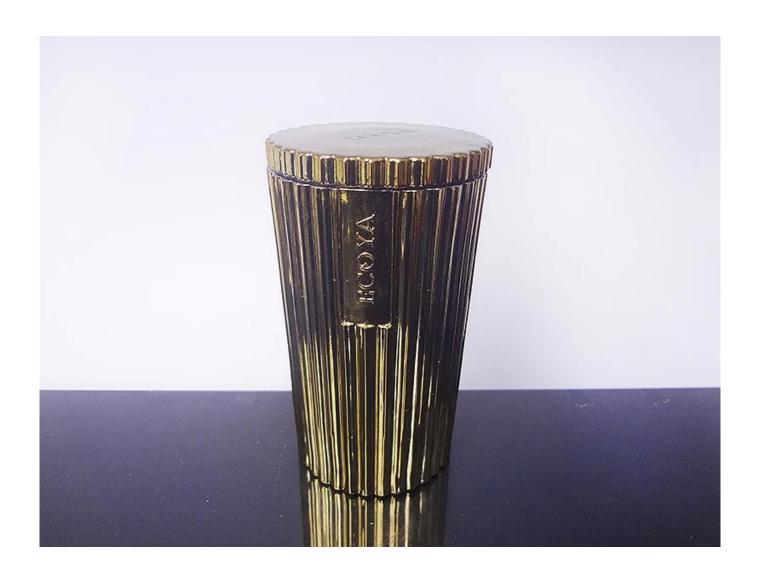

## What are the specifications of glass candle holder?

Glass Candleholder
Size:D:8.5cm\*H11.5cm
Size:T8.5cm\*H15cm
Pearl Glass Candle holder

## Votive glass candle holder photos:

Size:D:8.5cm\*H11.5cm Size:T8.5cm\*H15cm

What are the glass candle holder applications?

Our certifications:

外观设计专利证书 Certificate of Design Patent

中华人民共和国国家知识产权局

商标注册证

1 # 1: