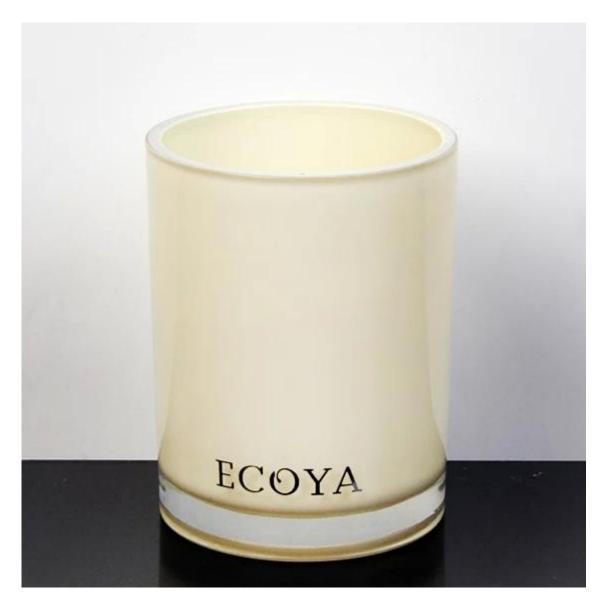

## What are the specifications of glass candle holder?

Glass Candleholder
Size:D:8.5cm\*H11.5cm
Size:T8.5cm\*H15cm
Pearl Glass Candle holder

## Votive glass candle holder photos:

Size:D:8.5cm\*H11.5cm Size:T8.5cm\*H15cm

What are the glass candle holder applications?

Our certifications:

外观设计专利证书 Certificate of Design Patent

中华人民共和国国家知识产权局

商标注册证

1 # 1: