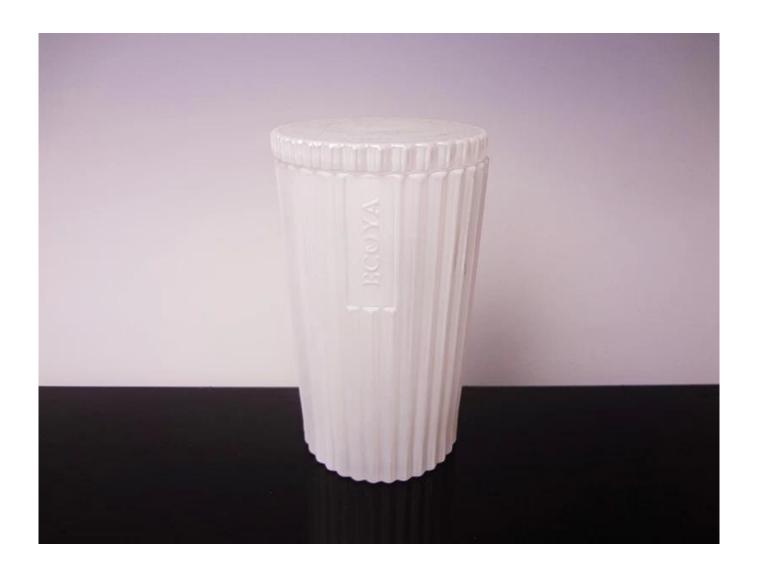

## What are the specifications of glass candle holder?

Glass Candleholder
Size:D:8.5cm\*H11.5cm
Size:T8.5cm\*H15cm
Pearl Glass Candle holder

## Votive glass candle holder photos:

Size:D:8.5cm\*H11.5cm Size:T8.5cm\*H15cm

What are the glass candle holder applications?

Our certifications:

外观设计专利证书 Certificate of Design Patent

中华人民共和国国家知识产权局

商标注册证

1 # 1: