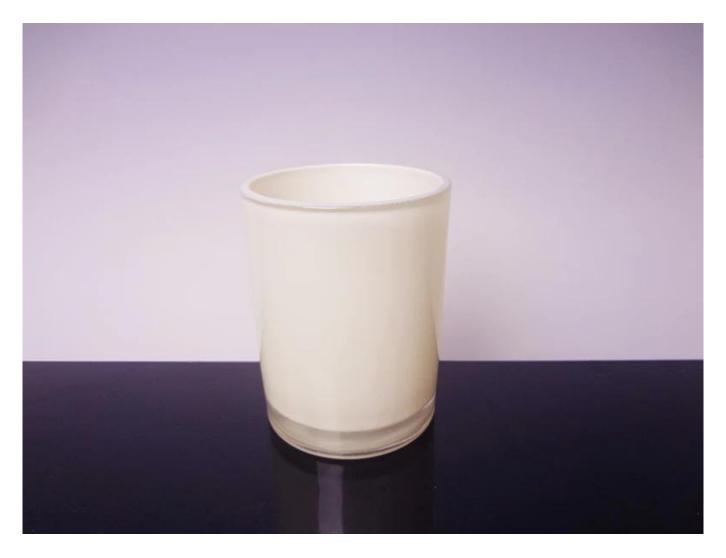

## What are the specifications of glass candle holder?

Glass Candleholder
Size:D:8.5cm\*H11.5cm
Size:T8.5cm\*H15cm
Pearl Glass Candle holder

## Votive glass candle holder photos:

Size:D:8.5cm\*H11.5cm Size:T8.5cm\*H15cm

What are the glass candle holder applications?

Our certifications:

外观设计专利证书 Certificate of Design Patent

中华人民共和国国家知识产权局

商标注册证

1 # 1: