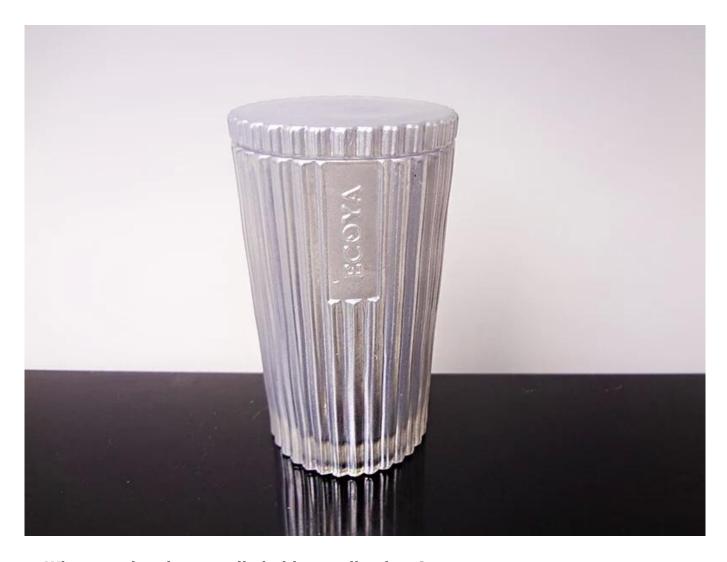

## What are the specifications of glass candle holder?

Glass Candleholder
Size:D:8.5cm\*H11.5cm
Size:T8.5cm\*H15cm
Pearl Glass Candle holder

## Votive glass candle holder photos:

Size:D:8.5cm\*H11.5cm Size:T8.5cm\*H15cm

What are the glass candle holder applications?

Our certifications:

外观设计专利证书 Certificate of Design Patent

中华人民共和国国家知识产权局

商标注册证

1 # 1: