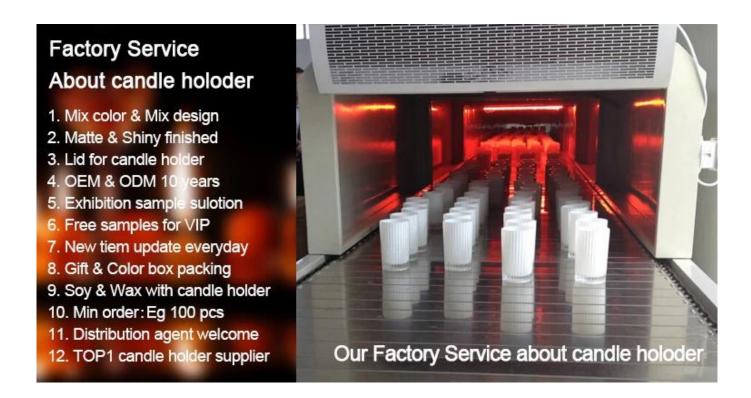

# **Product packaging method:**

1. Normal packing,

24 or 36pcs into export carton,

- 2. Paper tray pallet packing;
- 3. Customized box.

FAQ: