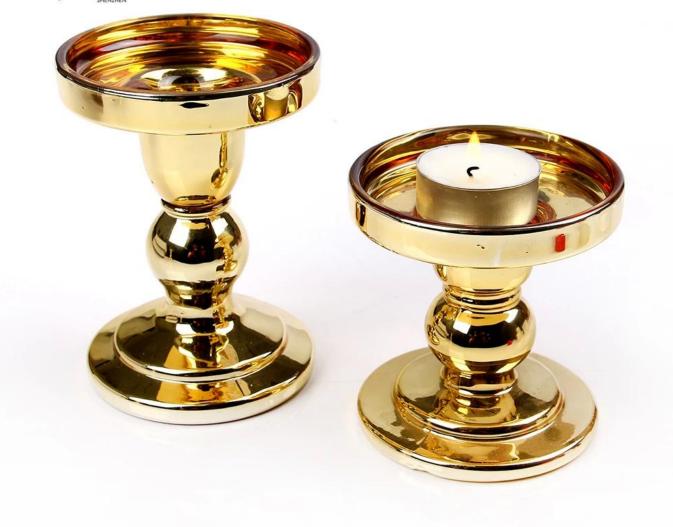

# **CD015 New Hot High White Glass Elephant Candle Holder For Wedding**

## 1.Item No:RXCH-1805152

2.Glass Description: glass candle holders

3. Producing Area: Shenzhen

4.Brand: RuixinGlass

5.

Size: T:7.8cm B:8.4cm H:14cm

Size: T:7.8cm B:8.4cm H:11.5cm

Size: T:7.8cm B:8.4cm H:9cm

What are the specifications of glass pillar candle holders?

| Name:             | glass candle holders                                                             |
|-------------------|----------------------------------------------------------------------------------|
| Samples time:     | 1. 5~10 days if at exit shaped and size of glass.                                |
|                   | 2. 15~20 days if need new shape or size of glass.                                |
| Product capacity: | Size: T:7.8cm B:8.cm H:14cm or 11.5cm or 9cm                                     |
|                   | RXCH-1805252                                                                     |
| Payment           | Usually pay by T/T, Western Union, L/C or others according to your requirement.  |
| terms:            |                                                                                  |
| Transportation:   | By sea, by air, by express and your shipping agent is acceptable.                |
|                   | 1. Food safe grade glass body. It doesn't contain BPA, lead, cadmium or any      |
|                   | other harmful things to human body;                                              |
| features:         | 2. The material is recyclable because it is totally mineral substance;           |
|                   | 3. It is environmental safe.                                                     |
|                   | 1. Any color painted, frost, electro plate ,pattern laser carver for the finish; |
| For your          | 2. Special package like shrink wrap, color gift box, white gift box etc:         |
| choose:           | 3. Different size and shapes meet your needs.                                    |