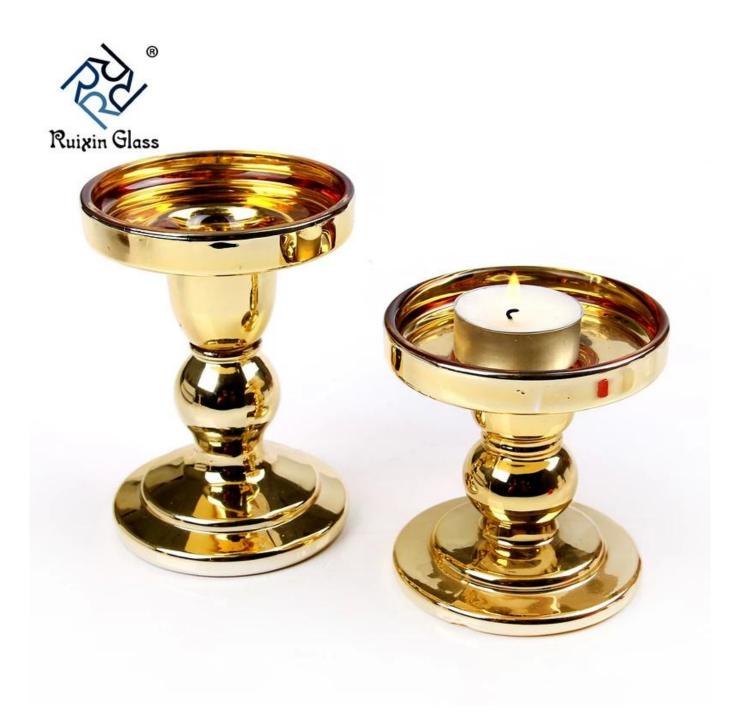

## 1.Item No:RXCH-1805152

2.Glass Description: glass candle holders

3. Producing Area: Shenzhen

4.Brand: RuixinGlass

5.

Size: T:7.8cm B:8.4cm H:14cm

Size: T:7.8cm B:8.4cm H:11.5cm

Size: T:7.8cm B:8.4cm H:9cm

What are the specifications of glass pillar candle holders?

| Name:             | glass candle holders                                                             |
|-------------------|----------------------------------------------------------------------------------|
| Samples time:     | 1. 5~10 days if at exit shaped and size of glass.                                |
|                   | 2. 15~20 days if need new shape or size of glass.                                |
| Product capacity: | Size: T:7.8cm B:8.cm H:14cm or 11.5cm or 9cm                                     |
|                   | RXCH-1805252                                                                     |
| Payment           | Usually pay by T/T, Western Union, L/C or others according to your requirement.  |
| terms:            |                                                                                  |
| Transportation:   | By sea, by air, by express and your shipping agent is acceptable.                |
|                   | 1. Food safe grade glass body. It doesn't contain BPA, lead, cadmium or any      |
|                   | other harmful things to human body;                                              |
| features:         | 2. The material is recyclable because it is totally mineral substance;           |
|                   | 3. It is environmental safe.                                                     |
|                   | 1. Any color painted, frost, electro plate ,pattern laser carver for the finish; |
| For your          | 2. Special package like shrink wrap, color gift box, white gift box etc:         |
| choose:           | 3. Different size and shapes meet your needs.                                    |