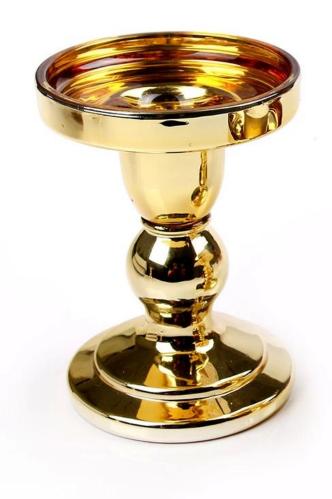

# **CD015 New Hot High White Glass Elephant Candle Holder For Wedding**

## 1.Item No:RXCH-1805152

2.Glass Description: glass candle holders

3. Producing Area: Shenzhen

4.Brand: RuixinGlass

5.

Size: T:7.8cm B:8.4cm H:14cm

Size: T:7.8cm B:8.4cm H:11.5cm

Size: T:7.8cm B:8.4cm H:9cm

What are the specifications of glass pillar candle holders?

| Name:             | glass candle holders                                                             |
|-------------------|----------------------------------------------------------------------------------|
| Samples time:     | 1. 5~10 days if at exit shaped and size of glass.                                |
|                   | 2. 15~20 days if need new shape or size of glass.                                |
| Product capacity: | Size: T:7.8cm B:8.cm H:14cm or 11.5cm or 9cm                                     |
|                   | RXCH-1805252                                                                     |
| Payment           | Usually pay by T/T, Western Union, L/C or others according to your requirement.  |
| terms:            |                                                                                  |
| Transportation:   | By sea, by air, by express and your shipping agent is acceptable.                |
|                   | 1. Food safe grade glass body. It doesn't contain BPA, lead, cadmium or any      |
|                   | other harmful things to human body;                                              |
| features:         | 2. The material is recyclable because it is totally mineral substance;           |
|                   | 3. It is environmental safe.                                                     |
|                   | 1. Any color painted, frost, electro plate ,pattern laser carver for the finish; |
| For your          | 2. Special package like shrink wrap, color gift box, white gift box etc:         |
| choose:           | 3. Different size and shapes meet your needs.                                    |