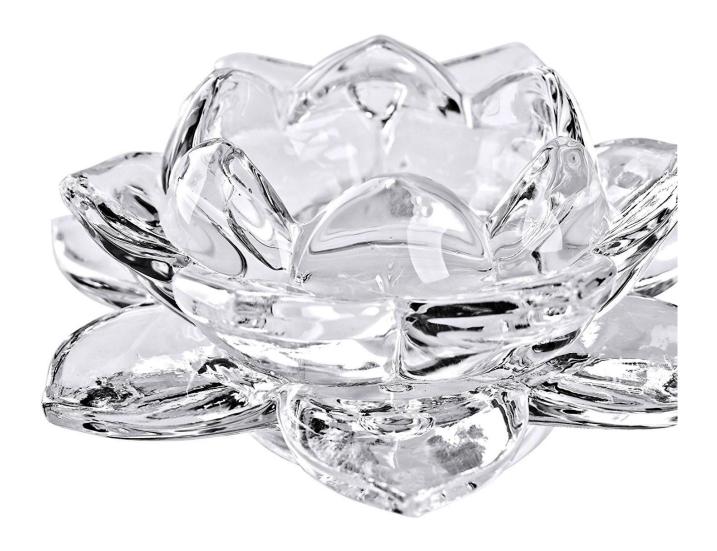

# CD014 OEM Accept Lead-free Glass Wholesale Crystal Candle Holder Factory In China

**Crystal Glass Candle Holders Products Show:** 

## 1.Item No:RXCH-1805172

2.Glass Description: Crystal glass candle holders

3. Producing Area: Shenzhen

4.Brand: RuixinGlass

5.Process: Machine pressed

# What are the specifications of Crystal glass candle holders?

| Name:                | Crystal glass candle holders                                                                                                                                                                                                                     |
|----------------------|--------------------------------------------------------------------------------------------------------------------------------------------------------------------------------------------------------------------------------------------------|
| Samples time:        | <ol> <li>5~10 days if at exit shaped and size of glass.</li> <li>15~20 days if need new shape or size of glass.</li> </ol>                                                                                                                       |
| Packing:             | <ol> <li>Normal packing,</li> <li>24 or 36pcs into export carton,</li> <li>Paper tray pallet packing;</li> <li>Customized box.</li> </ol>                                                                                                        |
| Product capacity:    | Size: OEM Accep                                                                                                                                                                                                                                  |
| Samples No.:         | RXCH-1805172                                                                                                                                                                                                                                     |
| Payment<br>terms:    | Usually pay by T/T,Western Union,L/C or others according to your requirement.                                                                                                                                                                    |
| Transportation:      | By sea, by air, by express and your shipping agent is acceptable.                                                                                                                                                                                |
| Product<br>features: | <ol> <li>Food safe grade glass body. It doesn't contain BPA, lead, cadmium or any other harmful things to human body;</li> <li>The material is recyclable because it is totally mineral substance;</li> <li>It is environmental safe.</li> </ol> |
| For your choose:     | <ol> <li>Any color painted, frost, electro plate ,pattern laser carver for the finish;</li> <li>Special package like shrink wrap, color gift box, white gift box etc:</li> <li>Different size and shapes meet your needs.</li> </ol>             |