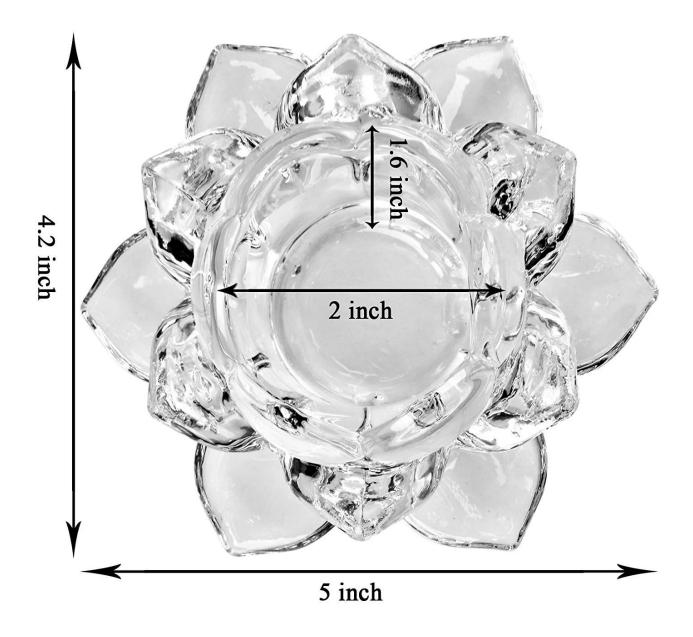

## 1.Item No:RXCH-1805172

2.Glass Description: Crystal glass candle holders

3. Producing Area: Shenzhen

4.Brand: RuixinGlass

5.Process: Machine pressed

# What are the specifications of Crystal glass candle holders?

| Name:                | Crystal glass candle holders                                                                                                                                                                                                                     |
|----------------------|--------------------------------------------------------------------------------------------------------------------------------------------------------------------------------------------------------------------------------------------------|
| Samples time:        | <ol> <li>5~10 days if at exit shaped and size of glass.</li> <li>15~20 days if need new shape or size of glass.</li> </ol>                                                                                                                       |
| Packing:             | <ol> <li>Normal packing,</li> <li>24 or 36pcs into export carton,</li> <li>Paper tray pallet packing;</li> <li>Customized box.</li> </ol>                                                                                                        |
| Product capacity:    | Size: OEM Accep                                                                                                                                                                                                                                  |
| Samples No.:         | RXCH-1805172                                                                                                                                                                                                                                     |
| Payment<br>terms:    | Usually pay by T/T,Western Union,L/C or others according to your requirement.                                                                                                                                                                    |
| Transportation:      | By sea, by air, by express and your shipping agent is acceptable.                                                                                                                                                                                |
| Product<br>features: | <ol> <li>Food safe grade glass body. It doesn't contain BPA, lead, cadmium or any other harmful things to human body;</li> <li>The material is recyclable because it is totally mineral substance;</li> <li>It is environmental safe.</li> </ol> |
| For your choose:     | <ol> <li>Any color painted, frost, electro plate ,pattern laser carver for the finish;</li> <li>Special package like shrink wrap, color gift box, white gift box etc:</li> <li>Different size and shapes meet your needs.</li> </ol>             |