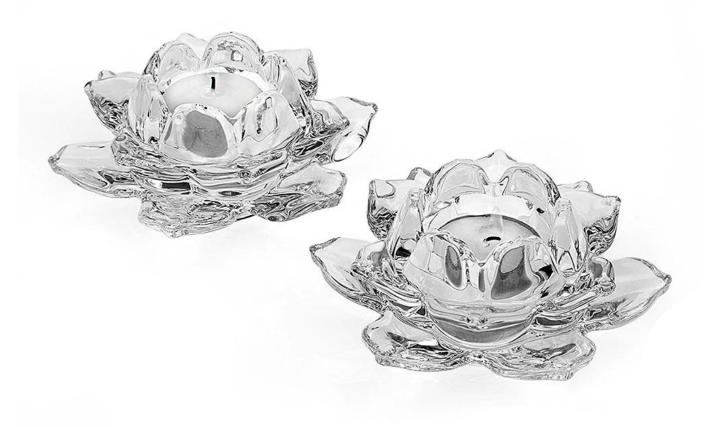

# CD014 OEM Accept Lead-free Glass Wholesale Crystal Candle Holder Factory In China

**Crystal Glass Candle Holders Products Show:** 

## 1.Item No:RXCH-1805172

2.Glass Description: Crystal glass candle holders

3. Producing Area: Shenzhen

4.Brand: RuixinGlass

5.Process: Machine pressed

# What are the specifications of Crystal glass candle holders?

| Name:                | Crystal glass candle holders                                                                                                                                                                                                                     |
|----------------------|--------------------------------------------------------------------------------------------------------------------------------------------------------------------------------------------------------------------------------------------------|
| Samples time:        | <ol> <li>5~10 days if at exit shaped and size of glass.</li> <li>15~20 days if need new shape or size of glass.</li> </ol>                                                                                                                       |
| Packing:             | <ol> <li>Normal packing,</li> <li>24 or 36pcs into export carton,</li> <li>Paper tray pallet packing;</li> <li>Customized box.</li> </ol>                                                                                                        |
| Product capacity:    | Size: OEM Accep                                                                                                                                                                                                                                  |
| Samples No.:         | RXCH-1805172                                                                                                                                                                                                                                     |
| Payment<br>terms:    | Usually pay by T/T,Western Union,L/C or others according to your requirement.                                                                                                                                                                    |
| Transportation:      | By sea, by air, by express and your shipping agent is acceptable.                                                                                                                                                                                |
| Product<br>features: | <ol> <li>Food safe grade glass body. It doesn't contain BPA, lead, cadmium or any other harmful things to human body;</li> <li>The material is recyclable because it is totally mineral substance;</li> <li>It is environmental safe.</li> </ol> |
| For your choose:     | <ol> <li>Any color painted, frost, electro plate ,pattern laser carver for the finish;</li> <li>Special package like shrink wrap, color gift box, white gift box etc:</li> <li>Different size and shapes meet your needs.</li> </ol>             |