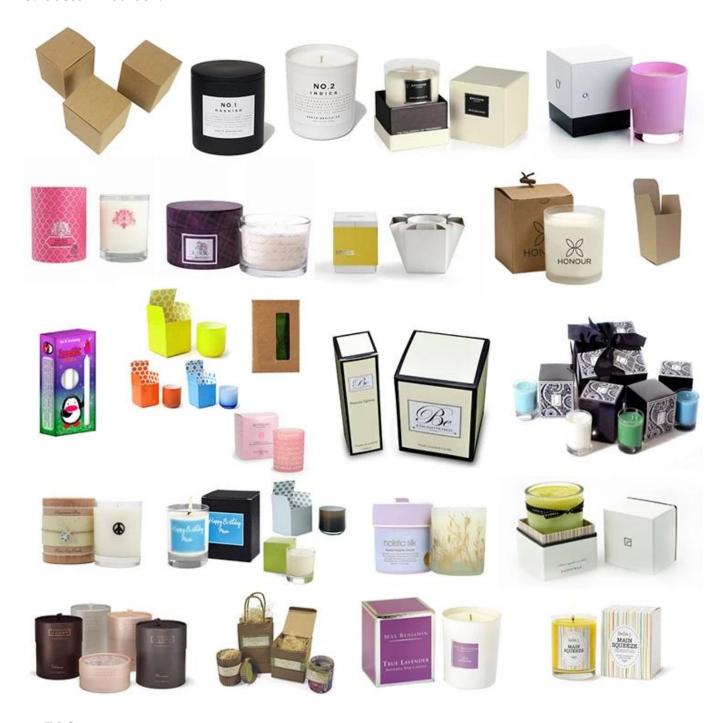

# **Product-Crystal Glass Candle Holder packaging method:**

1. Normal packing,

24 or 36pcs into export carton,

- 2. Paper tray pallet packing;
- 3. Customized box.

**FAQ:** 

Q: Can you print our logo on surface of Crystal glass candle holders?