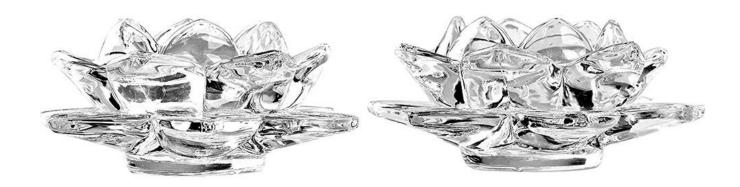

# CD014 OEM Accept Lead-free Glass Wholesale Crystal Candle Holder Factory In China

**Crystal Glass Candle Holders Products Show:** 

## 1.Item No:RXCH-1805172

2.Glass Description: Crystal glass candle holders

3. Producing Area: Shenzhen

4.Brand: RuixinGlass

5.Process: Machine pressed

# What are the specifications of Crystal glass candle holders?

| Name:                | Crystal glass candle holders                                                                                                                                                                                                                     |
|----------------------|--------------------------------------------------------------------------------------------------------------------------------------------------------------------------------------------------------------------------------------------------|
| Samples time:        | <ol> <li>5~10 days if at exit shaped and size of glass.</li> <li>15~20 days if need new shape or size of glass.</li> </ol>                                                                                                                       |
| Packing:             | <ol> <li>Normal packing,</li> <li>24 or 36pcs into export carton,</li> <li>Paper tray pallet packing;</li> <li>Customized box.</li> </ol>                                                                                                        |
| Product capacity:    | Size: OEM Accep                                                                                                                                                                                                                                  |
| Samples No.:         | RXCH-1805172                                                                                                                                                                                                                                     |
| Payment<br>terms:    | Usually pay by T/T,Western Union,L/C or others according to your requirement.                                                                                                                                                                    |
| Transportation:      | By sea, by air, by express and your shipping agent is acceptable.                                                                                                                                                                                |
| Product<br>features: | <ol> <li>Food safe grade glass body. It doesn't contain BPA, lead, cadmium or any other harmful things to human body;</li> <li>The material is recyclable because it is totally mineral substance;</li> <li>It is environmental safe.</li> </ol> |
| For your choose:     | <ol> <li>Any color painted, frost, electro plate ,pattern laser carver for the finish;</li> <li>Special package like shrink wrap, color gift box, white gift box etc:</li> <li>Different size and shapes meet your needs.</li> </ol>             |