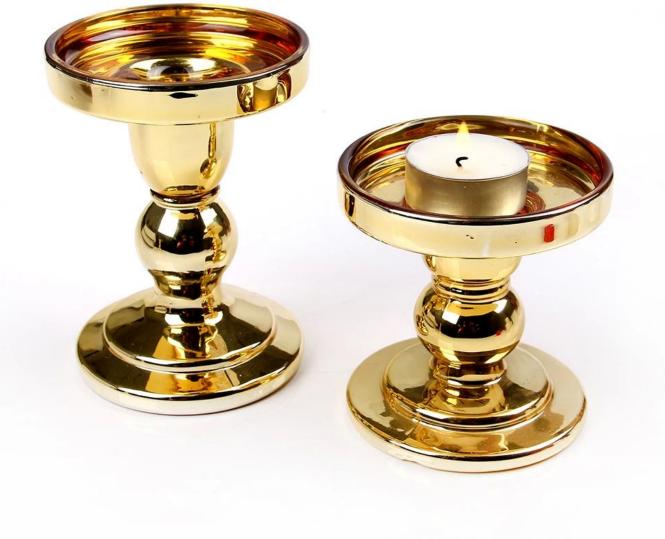

## Size: T:7.8cm B:8.4cm H:14cm

## Size: T:7.8cm B:8.4cm H:11.5cm

### Size: T:7.8cm B:8.4cm H:9cm

6.Process: Machine pressed and electroplating gold

## What are the specifications of glass pillar candle holders?

| Name:                | glass candle holders                                                                                                                      |
|----------------------|-------------------------------------------------------------------------------------------------------------------------------------------|
| Samples time:        | <ol> <li>5~10 days if at exit shaped and size of glass.</li> <li>15~20 days if need new shape or size of glass.</li> </ol>                |
| Packing:             | <ol> <li>Normal packing,</li> <li>24 or 36pcs into export carton,</li> <li>Paper tray pallet packing;</li> <li>Customized box.</li> </ol> |
| Product<br>capacity: | Size: T:7.8cm B:8.cm H:14cm or 11.5cm or 9cm                                                                                              |