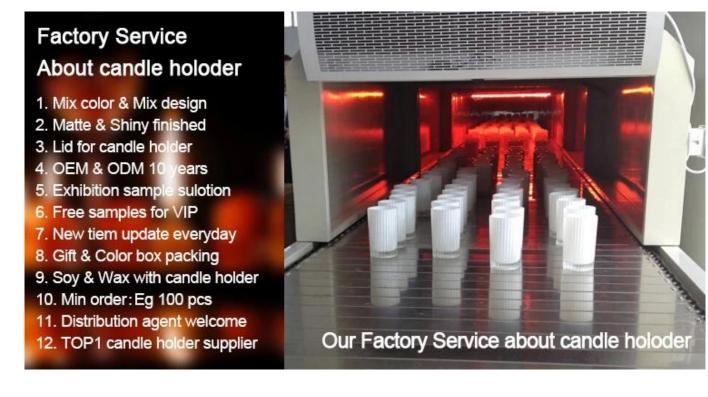

## What are the functions of Glass Candle holders?

1)Special design and accurate quality control make sure every piece offered is as perfect as possible.

2)Logo customized, pattern, size and color etc. could be done according to your drawings. Decal, Carving, electro plating, sand blasting, paint spraying, etc.

3)Packaging : PVC box, Windows box, color box, shrinkage wrap are available to make sure it be can sold directly. Standard export packing assure safety shipment.

Audit Report revised:

WCA Certificate

Audit report revised on disney