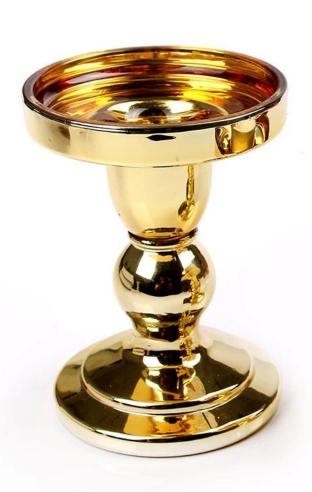

## Size: T:7.8cm B:8.4cm H:14cm

## Size: T:7.8cm B:8.4cm H:11.5cm

### Size: T:7.8cm B:8.4cm H:9cm

6.Process: Machine pressed and electroplating gold

## What are the specifications of glass pillar candle holders?

| Name:                | glass candle holders                                                                                                                      |
|----------------------|-------------------------------------------------------------------------------------------------------------------------------------------|
| Samples time:        | <ol> <li>5~10 days if at exit shaped and size of glass.</li> <li>15~20 days if need new shape or size of glass.</li> </ol>                |
| Packing:             | <ol> <li>Normal packing,</li> <li>24 or 36pcs into export carton,</li> <li>Paper tray pallet packing;</li> <li>Customized box.</li> </ol> |
| Product<br>capacity: | Size: T:7.8cm B:8.cm H:14cm or 11.5cm or 9cm                                                                                              |