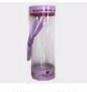

# **CD013 Latest Competitive Price Life Size Long-Stemmed Glass Candle Holder Factory From China**

**Glass Candle Holders Products Show:** 

**1.Item No:RXCH-1805152** 2.Glass Description: glass candle holders 3.Producing Area: Shenzhen 4.Brand: RuixinGlass 5.

## Size: T:7.8cm B:8.4cm H:14cm

## Size: T:7.8cm B:8.4cm H:11.5cm

### Size: T:7.8cm B:8.4cm H:9cm

6.Process: Machine pressed and electroplating gold