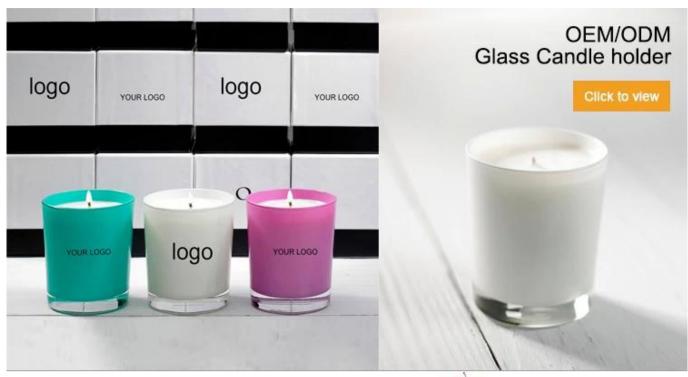

CD012 Top Sale Low Price Customization Rose Gold Candle Holder Manufacturer In China

## **Glass Candle Holder Feature:**

- 1. You can customize designs, colors, and logos.
- 2. The logos can be printed on the products.
- 3. Any colors you can available.
- 4. Packaging is safe.
- 5. Any sizes are available.
- 6. The test meets the inspection standards.
- 6. Eco-Friendly, pass FDA, CA65, LFGB standard test.