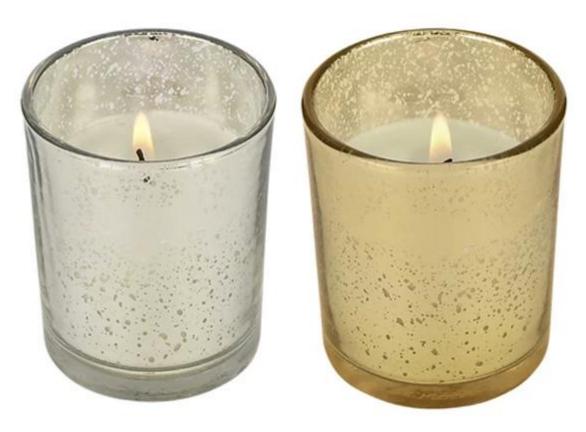

# Best Seller

## TECHNOLOGICAL PROCESS

Golden Plated Glass Candle Holder

Glass Candle Jar

Hollow Golden Plated Glass Candle Holder

Glass Candle Holder with Hollow Plated and Colorful

Mosaic Glass Candle Holder

Black Frosted Glass Candle Holder