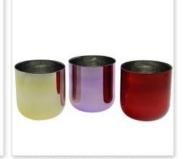

CD012 Top Sale Low Price Customization Rose Gold Candle Holder Manufacturer In China

## TECHNOLOGICAL PROCESS

Golden Plated Glass Candle Holder

Glass Candle Jar

Hollow Golden Plated Glass Candle Holder

Glass Candle Holder with Hollow Plated and Colorful

Mosaic Glass Candle Holder

Black Frosted Glass Candle Holder