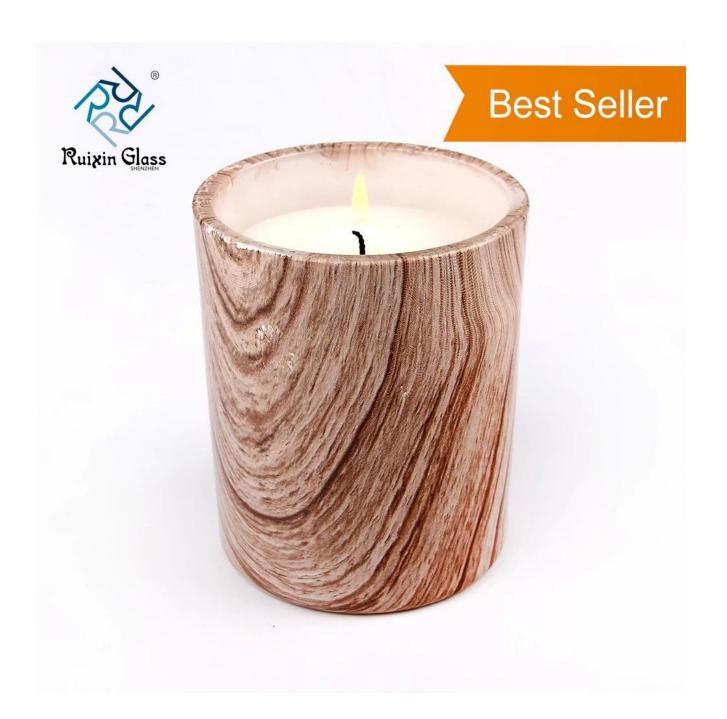

CD011 Hot Selling Cheap Price Customized Clear Wood Candle Holder Manufacturer From China

## **Glass Candle Holder Feature:**

- 1. You can customize designs, colors, and logos.
- 2. The logos can be printed on the products.
- 3. Any colors you can available.
- 4. Packaging is safe.
- 5. Any sizes are available.
- 6. The test meets the inspection standards.
- 6. Eco-Friendly, pass FDA, CA65, LFGB standard test.