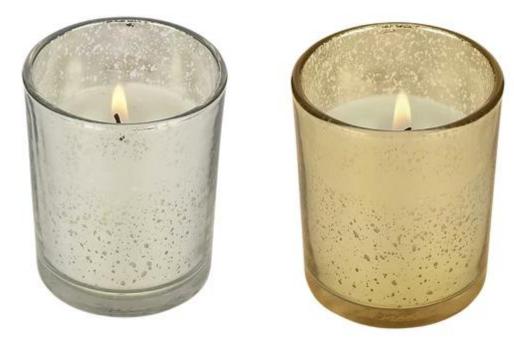

### **Glass Candle Holder Feature:**

- 1. You can customize designs, colors, and logos.
- 2. The logos can be printed on the products.
- 3. Any colors you can available.
- 4. Packaging is safe.
- 5. Any sizes are available.
- 6. The test meets the inspection standards.
- 6. Eco-Friendly, pass FDA, CA65, LFGB standard test.

- 1. Factory direct price, more competitive.
- 2. Mature technique, high quality, less defect product during production.
- 3. OEM & ODM are accepted.
- 4. Do any logo for customer on the glass for promotion.
- 5. Safe for food: Non-toxic, odorless materials.
- 6. Large supply ability.
- 7. On-time delivery and excellent after-sales service.