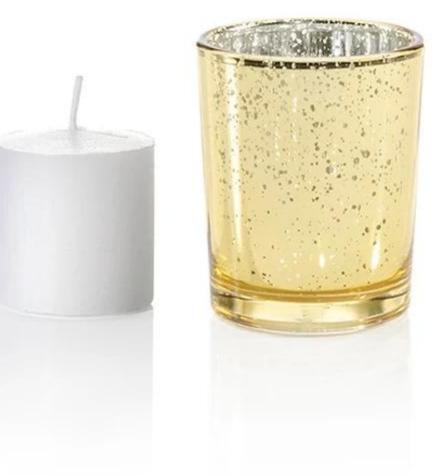

### **Glass Candle Holder Feature:**

- 1. You can customize designs, colors, and logos.
- 2. The logos can be printed on the products.
- 3. Any colors you can available.
- 4. Packaging is safe.
- 5. Any sizes are available.
- 6. The test meets the inspection standards.
- 6. Eco-Friendly, pass FDA, CA65, LFGB standard test.

- 1. Factory direct price, more competitive.
- 2. Mature technique, high quality, less defect product during production.
- 3. OEM & ODM are accepted.
- 4. Do any logo for customer on the glass for promotion.
- 5. Safe for food: Non-toxic, odorless materials.
- 6. Large supply ability.
- 7. On-time delivery and excellent after-sales service.