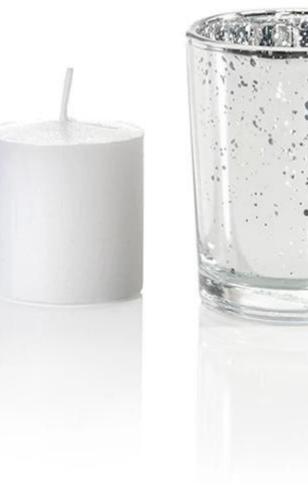

CD010 Factory Price Custom Design Machine Pressed Candle Holder Wedding Factory China

### **Glass Candle Holder Feature:**

- 1. You can customize designs, colors, and logos.
- 2. The logos can be printed on the products.
- 3. Any colors you can available.
- 4. Packaging is safe.
- 5. Any sizes are available.
- 6. The test meets the inspection standards.
- 6. Eco-Friendly, pass FDA, CA65, LFGB standard test.