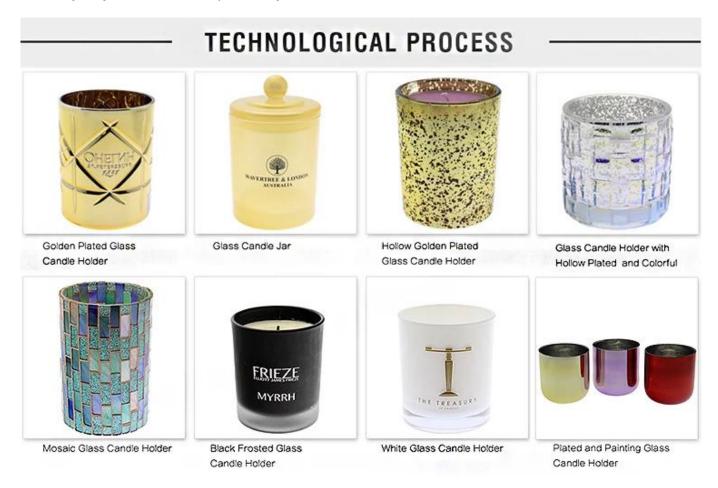

This help us to make sure 100% delivery on time, and over 98% quality report are good.

Such as Chinese, custom a candle product has many processes for your choice, color, logo, etching, or painting can be customized.