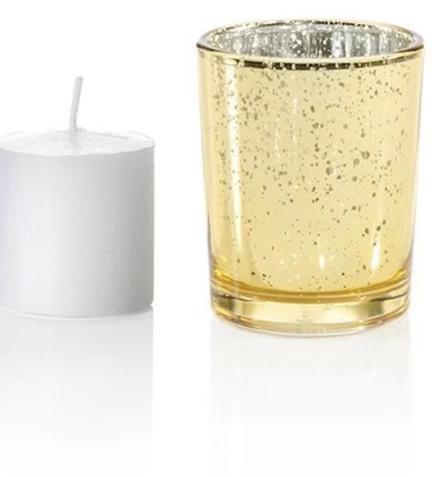

CD007 New Fashion Custom Logo Glass Gold Candle Holder Supplier From China

TOP 1 candle holder supplier provide best glass candle holder for your, contact us: info(@)glasswaresuppliers.com

Samples service:

- 1. Available samples within 1 day send out.
- 2. Samples mix color and design.
- 3. Every day new item samples for you.

CD007 New Fashion Custom Logo Glass Gold Candle Holder Supplier From China