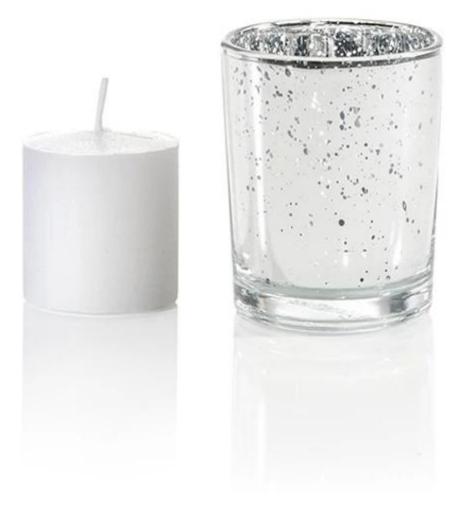

## **CD005** New Hot High Quality Large Capacity High White Glass Decorative Candle Holder For Banquets

CD005 New Hot High Quality Large Capacity High White Glass Decorative Candle Holder For Banquets