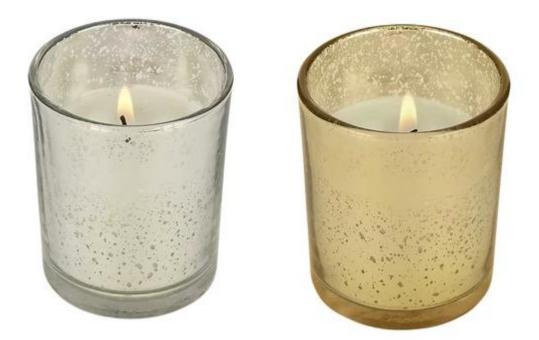

## **CD005** New Hot High Quality Large Capacity High White Glass Decorative Candle Holder For Banquets

CD005 New Hot High Quality Large Capacity High White Glass Decorative Candle Holder For Banquets