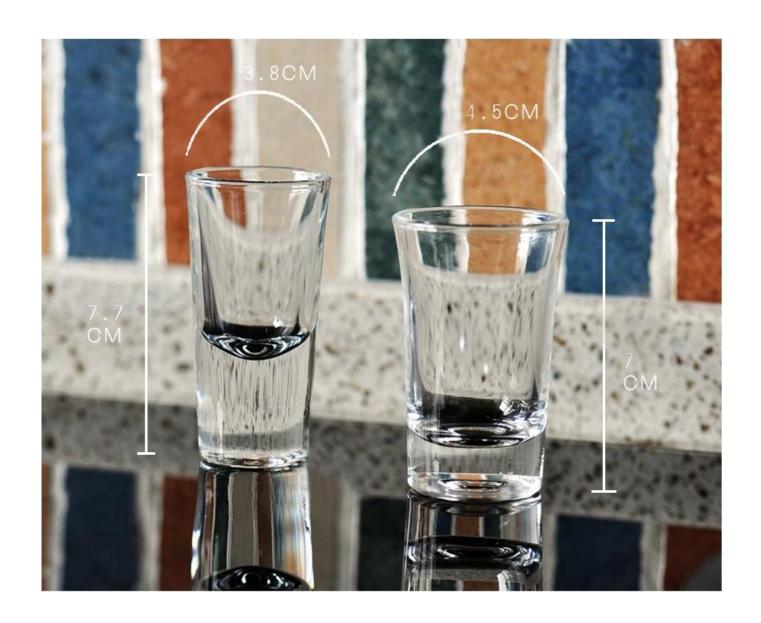

# What are the specifications of shot glass?

| Item No.:            | No                                                                                                                                                                                                                                                                                                                                                                                        |  |  |  |  |
|----------------------|-------------------------------------------------------------------------------------------------------------------------------------------------------------------------------------------------------------------------------------------------------------------------------------------------------------------------------------------------------------------------------------------|--|--|--|--|
| Size:                | T:3.8cm H:7.7cm W:100g C:30ml                                                                                                                                                                                                                                                                                                                                                             |  |  |  |  |
|                      | T:4.5cm H:7cm W:80g C:45ml                                                                                                                                                                                                                                                                                                                                                                |  |  |  |  |
| Material:            | Fruit plate                                                                                                                                                                                                                                                                                                                                                                               |  |  |  |  |
| Process:             | Handmade glass                                                                                                                                                                                                                                                                                                                                                                            |  |  |  |  |
| Samples time:        | <ol> <li>5~10 days if at exit shaped and size of glass.</li> <li>15~20 days if need new shape or size of glass.</li> </ol>                                                                                                                                                                                                                                                                |  |  |  |  |
| Packing:             | <ol> <li>Normal packing,</li> <li>24 or 36pcs into export carton,</li> <li>Carton with cardboard divider;</li> <li>Paper tray pallet packing;</li> <li>Customized box.</li> </ol>                                                                                                                                                                                                         |  |  |  |  |
| Product capacity:    | 500,000~1,000,000 pcs per Month                                                                                                                                                                                                                                                                                                                                                           |  |  |  |  |
| Delivery time:       | About 30-45days, but if you have a urgent need for the products, we can put your order into priority.                                                                                                                                                                                                                                                                                     |  |  |  |  |
| Payment<br>terms:    | Usually pay by T/T,Western Union,L/C or others according to your requirement.                                                                                                                                                                                                                                                                                                             |  |  |  |  |
| Transportation:      | ansportation: By sea, by air, by express and your shipping agent is acceptable.                                                                                                                                                                                                                                                                                                           |  |  |  |  |
| Product<br>features: | <ol> <li>Food safe grade glass body. It doesn't contain BPA, lead, cadmium or any other harmful things to human body;</li> <li>It is freezer safe;</li> <li>The material is recyclable because it is totally mineral substance;</li> </ol>                                                                                                                                                |  |  |  |  |
| reatures:            | 4. It is environmental safe.                                                                                                                                                                                                                                                                                                                                                              |  |  |  |  |
| For your<br>choose:  | <ol> <li>Any logo printing on the glass body.</li> <li>Any color painted, frost, electro plate ,pattern laser carver for the finish;</li> <li>Special package like shrink wrap, color gift box, white gift box etc:</li> <li>Open new mould for new glass and some accessories such as wood, plastic or metal as you like;</li> <li>Different size and shapes meet your needs.</li> </ol> |  |  |  |  |