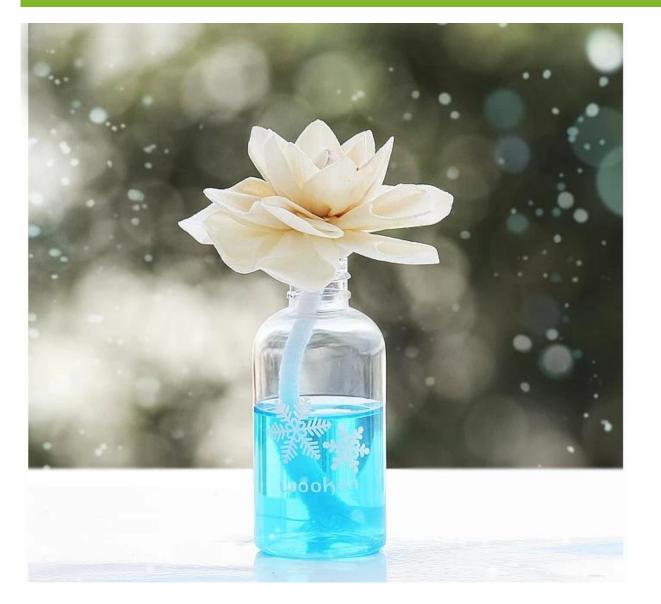

## Bottle diffuser, air freshener diffuser, best scent diffuser manufacturer



What are the features of bottle diffuser ?



### What are the functions of bottle diffuser?

1)Machine blasted /pressed, elegant pattern, widely use in restaurant/hotel/home/party etc.

2)Special design and accurate quality control make sure every piece offered is as perfect as p ossible.

3)Logo customized, pattern, size and color etc. could be done according to your drawings. -Decal, Carving, electro plating, sand blasting, paint spraying, etc.

4Packaging : PVC box, Windows box, color box, shrinkage wrap are available to make sure it b e can sold directly. Standard export packing assure safety shipment.

5)Timely delivery, 12000 square meter selfown warehouse holding large stock to enable our supply.

6)Eco-Friendly, pass FDA, CA65,LFGB standard test.

#### What are the specifications of bottle diffuser ?

| Item No.: