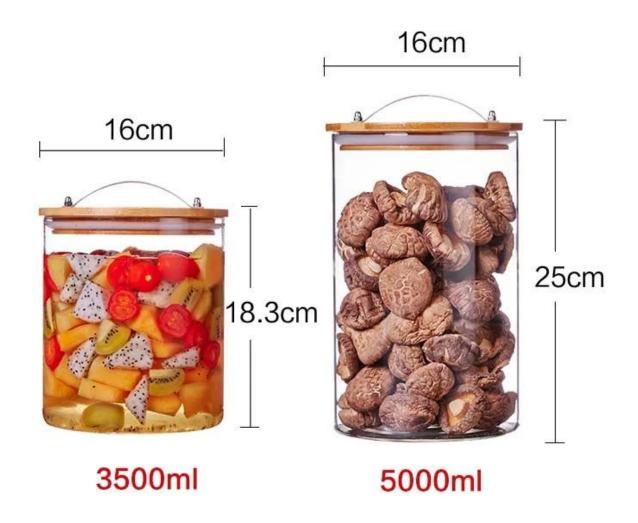

# What are the specifications of Borosilicate Glass Food Container?

| Size:                                                                             | Diameter:16cm Height:25cm Capacity:5000ml                                                                                                                                                                                                                                                                                                                                                 |
|-----------------------------------------------------------------------------------|-------------------------------------------------------------------------------------------------------------------------------------------------------------------------------------------------------------------------------------------------------------------------------------------------------------------------------------------------------------------------------------------|
| Item No.:                                                                         | RXGJ0802283                                                                                                                                                                                                                                                                                                                                                                               |
| Material:                                                                         | Borosilicate Glass Food Container                                                                                                                                                                                                                                                                                                                                                         |
| Process:                                                                          | Making machine                                                                                                                                                                                                                                                                                                                                                                            |
| Samples time:                                                                     | <ol> <li>5~10 days if at exit shaped and size of glass.</li> <li>15~20 days if need new shape or size of glass.</li> </ol>                                                                                                                                                                                                                                                                |
| Packing:                                                                          | <ol> <li>Normal packing,</li> <li>24 or 36pcs into export carton,</li> <li>Carton with cardboard divider;</li> <li>Paper tray pallet packing;</li> <li>Customized box.</li> </ol>                                                                                                                                                                                                         |
| Product capacity:                                                                 | 500,000~1,000,000 pcs per Month                                                                                                                                                                                                                                                                                                                                                           |
| Delivery time:                                                                    | About 30-45days, but if you have a urgent need for the products, we can put your order into priority.                                                                                                                                                                                                                                                                                     |
| Payment<br>terms:                                                                 | Usually pay by T/T,Western Union,L/C or others according to your requirement.                                                                                                                                                                                                                                                                                                             |
| Transportation: By sea, by air, by express and your shipping agent is acceptable. |                                                                                                                                                                                                                                                                                                                                                                                           |
| Product<br>features:                                                              | <ol> <li>Food safe grade glass body. It doesn't contain BPA, lead, cadmium or any other harmful things to human body;</li> <li>It is freezer safe;</li> <li>The material is recyclable because it is totally mineral substance;</li> <li>It is environmental safe.</li> </ol>                                                                                                             |
| For your<br>choose:                                                               | <ol> <li>Any logo printing on the glass body.</li> <li>Any color painted, frost, electro plate ,pattern laser carver for the finish;</li> <li>Special package like shrink wrap, color gift box, white gift box etc:</li> <li>Open new mould for new glass and some accessories such as wood, plastic or metal as you like;</li> <li>Different size and shapes meet your needs.</li> </ol> |