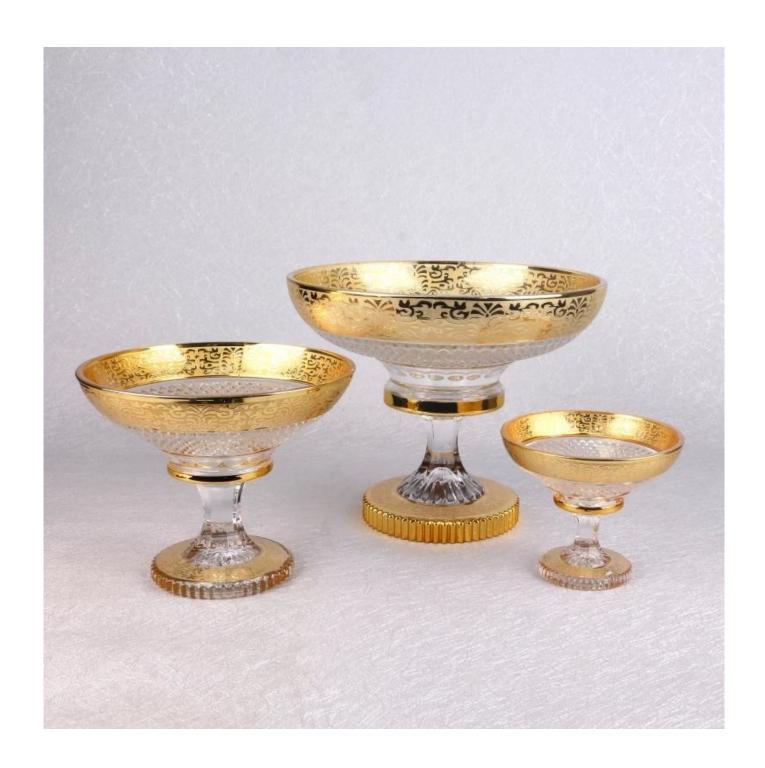

# **Bohemia glass bowls series**

# Category:Bohemia Glass Bowl

| Item No:          | RXGB-DA02                                                                                                                                                                                                                                                                                                                                                                               |  |
|-------------------|-----------------------------------------------------------------------------------------------------------------------------------------------------------------------------------------------------------------------------------------------------------------------------------------------------------------------------------------------------------------------------------------|--|
| Material:         | Soda lime glass                                                                                                                                                                                                                                                                                                                                                                         |  |
| Process:          | Machine Made                                                                                                                                                                                                                                                                                                                                                                            |  |
| Could Pass:       | Food test                                                                                                                                                                                                                                                                                                                                                                               |  |
| Samples time:     | <ol> <li>5~10 days if at exit shaped and size of glass.</li> <li>15~20 days if need new shape or size of glass.</li> </ol>                                                                                                                                                                                                                                                              |  |
| Packing:          | <ol> <li>Safe box packing,1 pc per inner box;</li> <li>carton with cardboard divider;</li> <li>Paper tray pallet packing;</li> <li>Customized box.</li> </ol>                                                                                                                                                                                                                           |  |
| Product capacity: | 500,000~1,000,000 pcs per Month                                                                                                                                                                                                                                                                                                                                                         |  |
| Delivery time:    | About 30-45days, but if you have a urgent need for the products, we can put your order into priority.                                                                                                                                                                                                                                                                                   |  |
| Payment terms:    | Usually pay by T/T,Western Union,L/C or others according to your requirement.                                                                                                                                                                                                                                                                                                           |  |
| Transportation    | By sea, by air, by express and your shipping agent is acceptable.                                                                                                                                                                                                                                                                                                                       |  |
| For your choose:  | <ol> <li>Any color spray on the glass body.</li> <li>Any color painted, frost, electro plate ,pattern laser carver for the finish;</li> <li>Special package like shrink wrap, color gift box, white gift box etc:</li> <li>Open new mould for new glass and some accessories such as wood, plastic or metal as you like;</li> <li>Different size and shapes meet your needs.</li> </ol> |  |