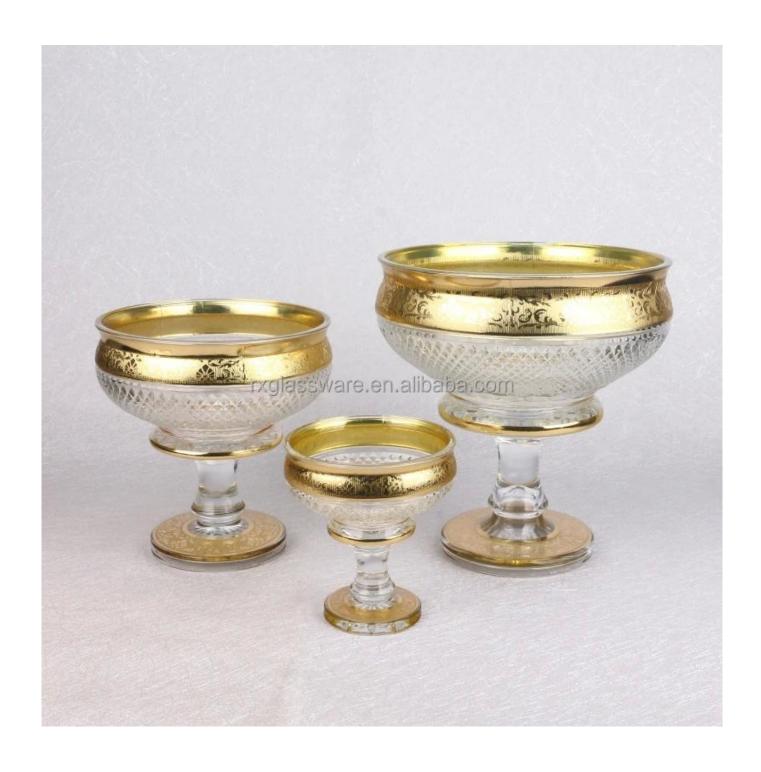

# **Bohemia glass bowls series**

# Category:Bohemia Glass Bowl

| Item No:          | RXGB-DA02                                                                                                                                                                                                                                                                                                                                                                               |  |
|-------------------|-----------------------------------------------------------------------------------------------------------------------------------------------------------------------------------------------------------------------------------------------------------------------------------------------------------------------------------------------------------------------------------------|--|
| Material:         | Soda lime glass                                                                                                                                                                                                                                                                                                                                                                         |  |
| Process:          | Machine Made                                                                                                                                                                                                                                                                                                                                                                            |  |
| Could Pass:       | Food test                                                                                                                                                                                                                                                                                                                                                                               |  |
| Samples time:     | <ol> <li>5~10 days if at exit shaped and size of glass.</li> <li>15~20 days if need new shape or size of glass.</li> </ol>                                                                                                                                                                                                                                                              |  |
| Packing:          | <ol> <li>Safe box packing,1 pc per inner box;</li> <li>carton with cardboard divider;</li> <li>Paper tray pallet packing;</li> <li>Customized box.</li> </ol>                                                                                                                                                                                                                           |  |
| Product capacity: | 500,000~1,000,000 pcs per Month                                                                                                                                                                                                                                                                                                                                                         |  |
| Delivery time:    | About 30-45days, but if you have a urgent need for the products, we can put your order into priority.                                                                                                                                                                                                                                                                                   |  |
| Payment terms:    | Usually pay by T/T,Western Union,L/C or others according to your requirement.                                                                                                                                                                                                                                                                                                           |  |
| Transportation    | By sea, by air, by express and your shipping agent is acceptable.                                                                                                                                                                                                                                                                                                                       |  |
| For your choose:  | <ol> <li>Any color spray on the glass body.</li> <li>Any color painted, frost, electro plate ,pattern laser carver for the finish;</li> <li>Special package like shrink wrap, color gift box, white gift box etc:</li> <li>Open new mould for new glass and some accessories such as wood, plastic or metal as you like;</li> <li>Different size and shapes meet your needs.</li> </ol> |  |