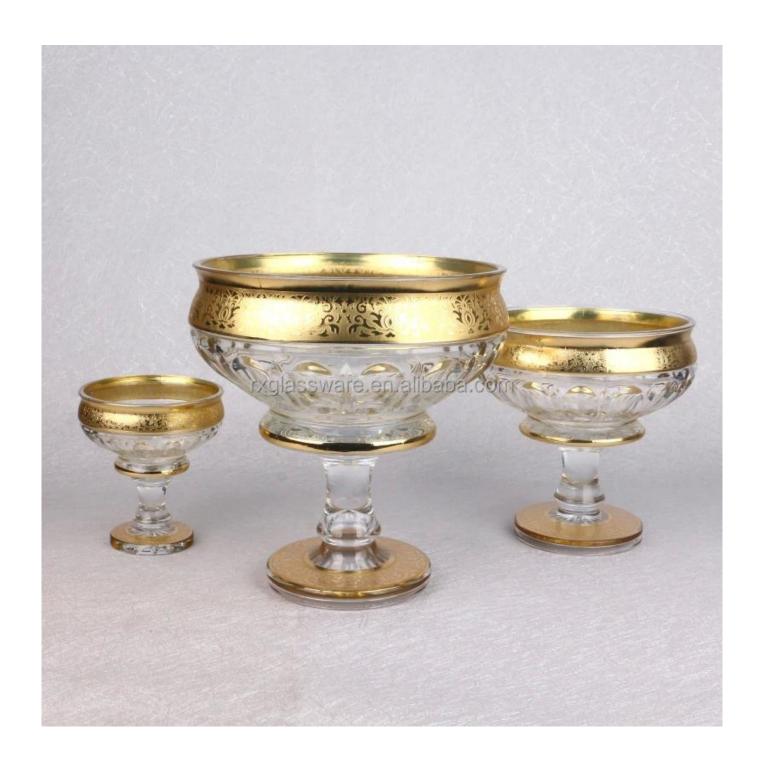

# **Bohemia glass bowls series**

# Category:Bohemia Glass Bowl

| Item No:          | RXGB-DA02                                                                                                                                                                                                                                                                                                                                                                               |  |
|-------------------|-----------------------------------------------------------------------------------------------------------------------------------------------------------------------------------------------------------------------------------------------------------------------------------------------------------------------------------------------------------------------------------------|--|
| Material:         | Soda lime glass                                                                                                                                                                                                                                                                                                                                                                         |  |
| Process:          | Machine Made                                                                                                                                                                                                                                                                                                                                                                            |  |
| Could Pass:       | Food test                                                                                                                                                                                                                                                                                                                                                                               |  |
| Samples time:     | <ol> <li>5~10 days if at exit shaped and size of glass.</li> <li>15~20 days if need new shape or size of glass.</li> </ol>                                                                                                                                                                                                                                                              |  |
| Packing:          | <ol> <li>Safe box packing,1 pc per inner box;</li> <li>carton with cardboard divider;</li> <li>Paper tray pallet packing;</li> <li>Customized box.</li> </ol>                                                                                                                                                                                                                           |  |
| Product capacity: | 500,000~1,000,000 pcs per Month                                                                                                                                                                                                                                                                                                                                                         |  |
| Delivery time:    | About 30-45days, but if you have a urgent need for the products, we can put your order into priority.                                                                                                                                                                                                                                                                                   |  |
| Payment terms:    | Usually pay by T/T,Western Union,L/C or others according to your requirement.                                                                                                                                                                                                                                                                                                           |  |
| Transportation    | By sea, by air, by express and your shipping agent is acceptable.                                                                                                                                                                                                                                                                                                                       |  |
| For your choose:  | <ol> <li>Any color spray on the glass body.</li> <li>Any color painted, frost, electro plate ,pattern laser carver for the finish;</li> <li>Special package like shrink wrap, color gift box, white gift box etc:</li> <li>Open new mould for new glass and some accessories such as wood, plastic or metal as you like;</li> <li>Different size and shapes meet your needs.</li> </ol> |  |