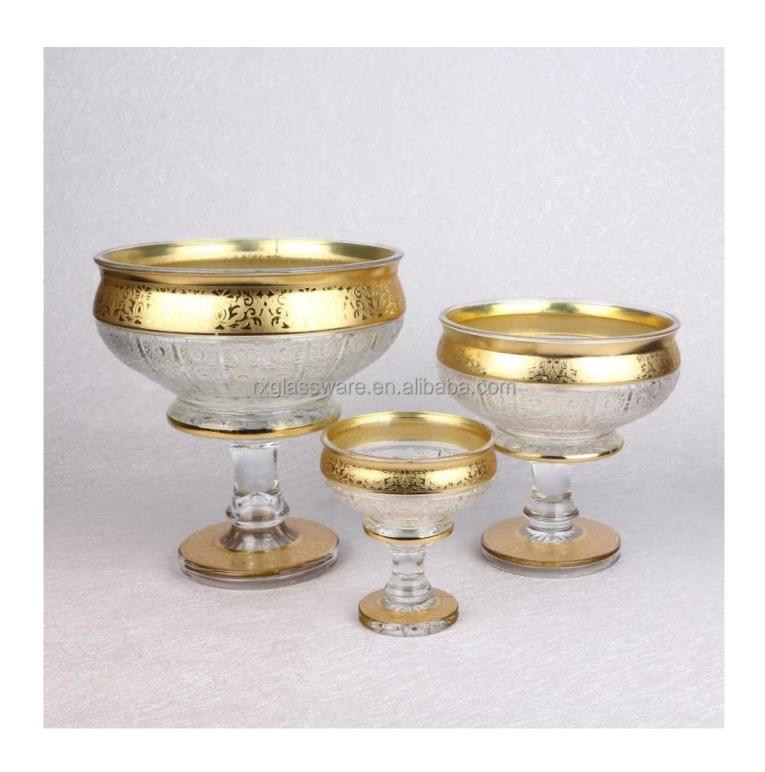

# **Bohemia glass bowls series**

# Category:Bohemia Glass Bowl

| Item No:          | RXGB-DA02                                                                                                                                                                                                                                                                                                                                                                               |  |
|-------------------|-----------------------------------------------------------------------------------------------------------------------------------------------------------------------------------------------------------------------------------------------------------------------------------------------------------------------------------------------------------------------------------------|--|
| Material:         | Soda lime glass                                                                                                                                                                                                                                                                                                                                                                         |  |
| Process:          | Machine Made                                                                                                                                                                                                                                                                                                                                                                            |  |
| Could Pass:       | Food test                                                                                                                                                                                                                                                                                                                                                                               |  |
| Samples time:     | <ol> <li>5~10 days if at exit shaped and size of glass.</li> <li>15~20 days if need new shape or size of glass.</li> </ol>                                                                                                                                                                                                                                                              |  |
| Packing:          | <ol> <li>Safe box packing,1 pc per inner box;</li> <li>carton with cardboard divider;</li> <li>Paper tray pallet packing;</li> <li>Customized box.</li> </ol>                                                                                                                                                                                                                           |  |
| Product capacity: | 500,000~1,000,000 pcs per Month                                                                                                                                                                                                                                                                                                                                                         |  |
| Delivery time:    | About 30-45days, but if you have a urgent need for the products, we can put your order into priority.                                                                                                                                                                                                                                                                                   |  |
| Payment terms:    | Usually pay by T/T,Western Union,L/C or others according to your requirement.                                                                                                                                                                                                                                                                                                           |  |
| Transportation    | By sea, by air, by express and your shipping agent is acceptable.                                                                                                                                                                                                                                                                                                                       |  |
| For your choose:  | <ol> <li>Any color spray on the glass body.</li> <li>Any color painted, frost, electro plate ,pattern laser carver for the finish;</li> <li>Special package like shrink wrap, color gift box, white gift box etc:</li> <li>Open new mould for new glass and some accessories such as wood, plastic or metal as you like;</li> <li>Different size and shapes meet your needs.</li> </ol> |  |