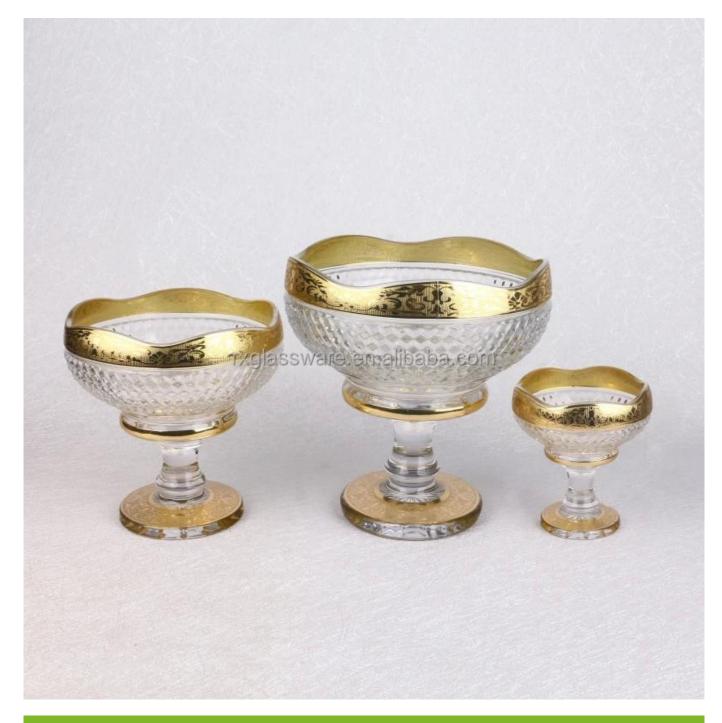

# **Bohemia glass bowls series**

# Category:Bohemia Glass Bowl

| Item No:          | RXGB-DA02                                                                                                                                                                                                                                                                                                                                                                               |  |
|-------------------|-----------------------------------------------------------------------------------------------------------------------------------------------------------------------------------------------------------------------------------------------------------------------------------------------------------------------------------------------------------------------------------------|--|
| Material:         | Soda lime glass                                                                                                                                                                                                                                                                                                                                                                         |  |
| Process:          | Machine Made                                                                                                                                                                                                                                                                                                                                                                            |  |
| Could Pass:       | Food test                                                                                                                                                                                                                                                                                                                                                                               |  |
| Samples time:     | <ol> <li>5~10 days if at exit shaped and size of glass.</li> <li>15~20 days if need new shape or size of glass.</li> </ol>                                                                                                                                                                                                                                                              |  |
| Packing:          | <ol> <li>Safe box packing,1 pc per inner box;</li> <li>carton with cardboard divider;</li> <li>Paper tray pallet packing;</li> <li>Customized box.</li> </ol>                                                                                                                                                                                                                           |  |
| Product capacity: | 500,000~1,000,000 pcs per Month                                                                                                                                                                                                                                                                                                                                                         |  |
| Delivery time:    | About 30-45days, but if you have a urgent need for the products, we can put your order into priority.                                                                                                                                                                                                                                                                                   |  |
| Payment terms:    | Usually pay by T/T,Western Union,L/C or others according to your requirement.                                                                                                                                                                                                                                                                                                           |  |
| Transportation    | By sea, by air, by express and your shipping agent is acceptable.                                                                                                                                                                                                                                                                                                                       |  |
| For your choose:  | <ol> <li>Any color spray on the glass body.</li> <li>Any color painted, frost, electro plate ,pattern laser carver for the finish;</li> <li>Special package like shrink wrap, color gift box, white gift box etc:</li> <li>Open new mould for new glass and some accessories such as wood, plastic or metal as you like;</li> <li>Different size and shapes meet your needs.</li> </ol> |  |