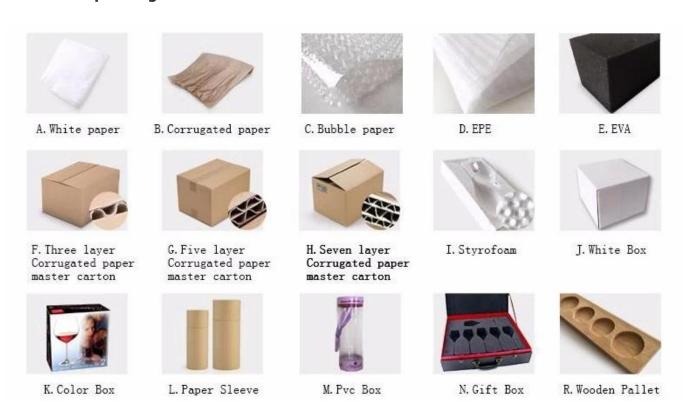

## **Product packing**

## Q: What kind of package for acrylic wine glasses?

A: We have inside packaging and outside carton, it is in a 5 ply carton. And we could do clients' customized box.