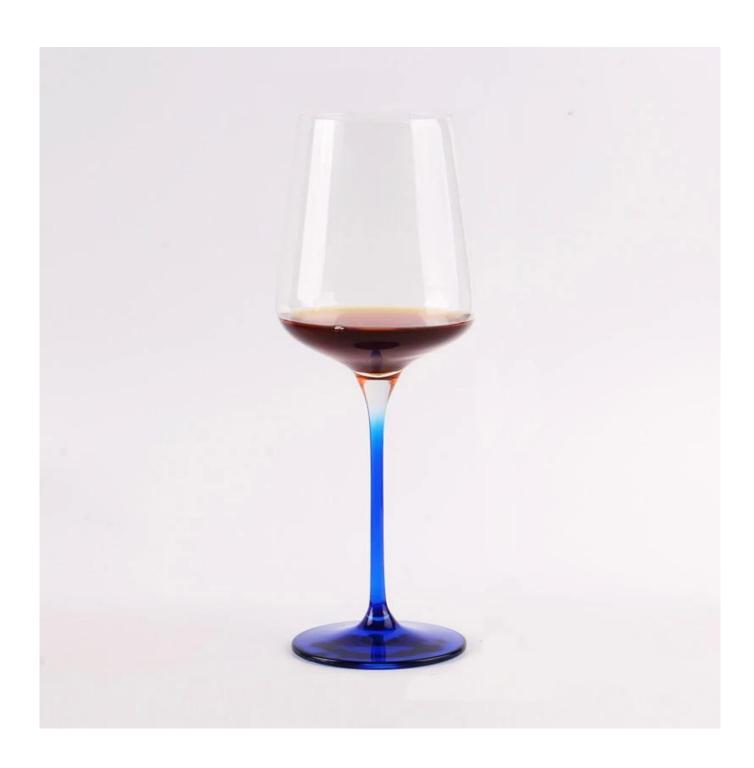

|  |
|                  | 4. It is environmental safe.                                                     |  |
| For your choose: | 1. Any logo printing on the glass body.                                          |  |
|                  | 2. Any color painted, frost, electro plate ,pattern laser carver for the finish; |  |
|                  | 3. Special package like shrink wrap, color gift box, white gift box etc:         |  |
|                  | 4. Open new mould for new glass and some accessories such as wood, plastic       |  |
|                  | or metal as you like;                                                            |  |
|                  | 5. Different size and shapes meet your needs.                                    |  |

# **Acrylic wine glasses photos**











## Our certifications









## Sedex Members Ethical Trade Audit (SMETA) Report

Version 5.0 Dec 2014; 2/4 Pillar Audit: replaces version 4.0 May 2012

| Busiler name:                     | Vendor LLC Briefstein              | Representative office |
|-----------------------------------|------------------------------------|-----------------------|
| Site country:                     | Chine                              |                       |
| Stanana                           | mens Wenery Craft & Art Co., Lite. |                       |
| Parent Company name (of the sile) | Not required.                      |                       |
| BMBTA Audit Type:                 | Bit-mer                            | Derin:                |
| Date of Audit                     | 19 <s