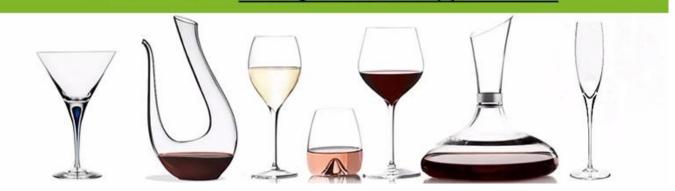

# In our new website Send Inquiry get a free sample

New website: www.glassware-suppliers.com



## What are the functions of acrylic wine glasses?

- 1.Machine blasted /pressed, elegant pattern, widely use in restaurant/hotel/home/party etc.
- 2.Special design and accurate quality control make sure every piece offered is as perfect as possible.
- 3.Logo customized, pattern, size and color etc. could be done according to your drawings. Decal, Carving, electro plating, sand blasting, paint spraying, etc.
- 4.Packaging: PVC box, Windows box, color box, shrinkage wrap are available to make sure it be can

sold directly. Standard export packing assure safety shipment.

- 5.Timely delivery, 12000 square meter self-own warehouse holding large stock to enable our supply.
- 6.Eco-Friendly, pass FDA, CA65, LFGB standard test.

## What are the specifications of acrylic wine glasses?

Material