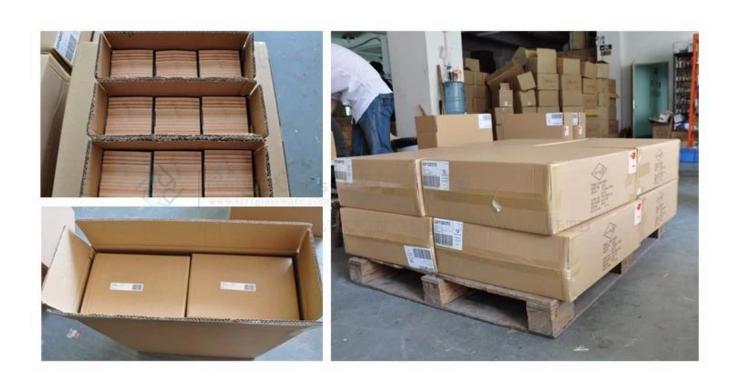

## **Product packing**

| ·····            |                                                                                  |  |
|------------------|----------------------------------------------------------------------------------|--|
| Samples time:    | 1. 5~10 days if at exit shaped and size of glass.                                |  |
|                  | 2. 15~20 days if need new shape or size of glass.                                |  |
| Packing:         | 1. Normal packing,                                                               |  |
|                  | 24 or 36pcs into export carton,                                                  |  |
|                  | Carton with cardboard divider;                                                   |  |
|                  | 2. Paper tray pallet packing;                                                    |  |
|                  | 3. Customized box.                                                               |  |
| Product          | 500,000~1,000,000 pcs per Month                                                  |  |
| capacity:        |                                                                                  |  |
| Delivery time:   | About 30-45days,but if you have a urgent need for the products, we can put       |  |
|                  | your order into priority.                                                        |  |
| Payment          | Usually pay by T/T,Western Union,L/C or others according to your requirement     |  |
| terms:           |                                                                                  |  |
| Transportation   | n: By sea, by air, by express and your shipping agent is acceptable.             |  |
|                  | 1. Food safe grade glass body. It doesn't contain BPA, lead, cadmium or any      |  |
| Product          | other harmful things to human body;                                              |  |
| features:        | 2. It is freezer safe;                                                           |  |
|                  | 3. The material is recyclable because it is totally mineral substance;           |  |
|                  | 4. It is environmental safe.                                                     |  |
| For your choose: | 1. Any logo printing on the glass body.                                          |  |
|                  | 2. Any color painted, frost, electro plate ,pattern laser carver for the finish; |  |
|                  | 3. Special package like shrink wrap, color gift box, white gift box etc:         |  |
|                  | 4. Open new mould for new glass and some accessories such as wood, plastic       |  |
|                  | or metal as you like;                                                            |  |
|                  | 5. Different size and shapes meet your needs.                                    |  |