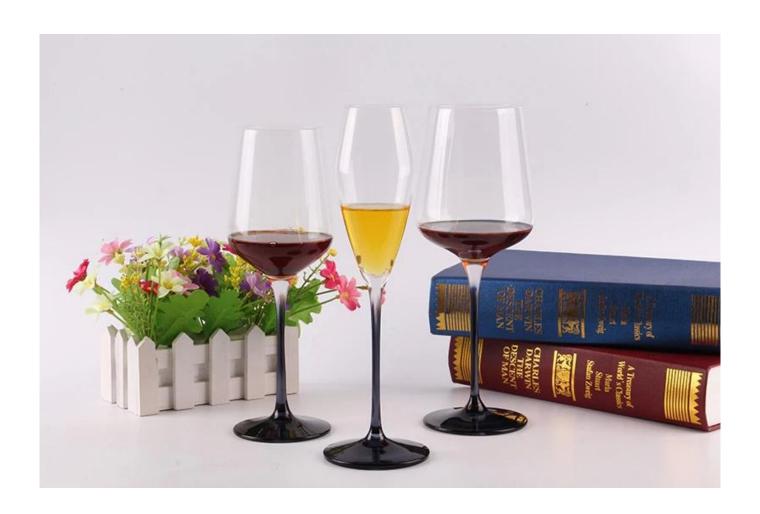

|  |
|                  | 4. It is environmental safe.                                                     |  |
| For your choose: | 1. Any logo printing on the glass body.                                          |  |
|                  | 2. Any color painted, frost, electro plate ,pattern laser carver for the finish; |  |
|                  | 3. Special package like shrink wrap, color gift box, white gift box etc:         |  |
|                  | 4. Open new mould for new glass and some accessories such as wood, plastic       |  |
|                  | or metal as you like;                                                            |  |
|                  | 5. Different size and shapes meet your needs.                                    |  |

# **Acrylic wine glasses photos**











## Our certifications









## Sedex Members Ethical Trade Audit (SMETA) Report

Version 5.0 Dec 2014; 2/4 Pillar Audit: replaces version 4.0 May 2012

| Busiler name:                     | Vendor LLC Briefstein              | Representative office |
|-----------------------------------|------------------------------------|-----------------------|
| Site country:                     | Chine                              |                       |
| Stanana                           | mens Wenery Craft & Art Co., Lite. |                       |
| Parent Company name (of the sile) | Not required.                      |                       |
| BMBTA Audit Type:                 | Bit-mer                            | Derin:                |
| Date of Audit                     | 19 <sup>®