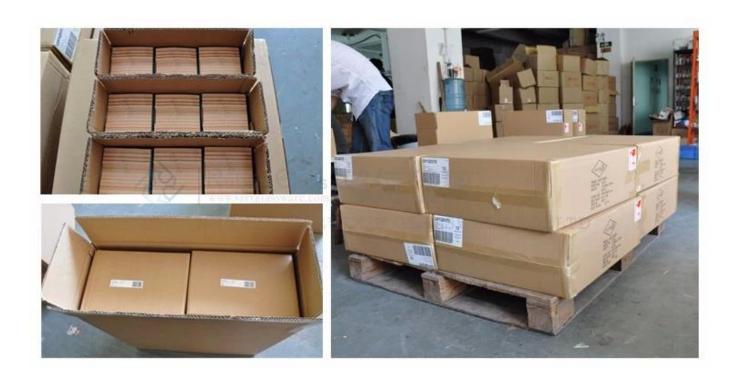

## **Product packing**

| Samples time:    | 1. 5~10 days if at exit shaped and size of glass.                                |
|------------------|----------------------------------------------------------------------------------|
|                  | 2. 15~20 days if need new shape or size of glass.                                |
|                  | 1. Normal packing,                                                               |
|                  | 24 or 36pcs into export carton,                                                  |
|                  | Carton with cardboard divider;                                                   |
|                  | 2. Paper tray pallet packing;                                                    |
|                  | 3. Customized box.                                                               |
| Product          | 500,000~1,000,000 pcs per Month                                                  |
| capacity:        |                                                                                  |
| Delivery time:   | About 30-45days, but if you have a urgent need for the products, we can put      |
|                  | your order into priority.                                                        |
| Payment          | Usually pay by T/T,Western Union,L/C or others according to your requirement.    |
| terms:           |                                                                                  |
| Transportation   | By sea, by air, by express and your shipping agent is acceptable.                |
|                  | 1. Food safe grade glass body. It doesn't contain BPA, lead, cadmium or any      |
| Product          | other harmful things to human body;                                              |
| features:        | 2. It is freezer safe;                                                           |
|                  | 3. The material is recyclable because it is totally mineral substance;           |
|                  | 4. It is environmental safe.                                                     |
| For your choose: | 1. Any logo printing on the glass body.                                          |
|                  | 2. Any color painted, frost, electro plate ,pattern laser carver for the finish; |
|                  | 3. Special package like shrink wrap, color gift box, white gift box etc:         |
|                  | 4. Open new mould for new glass and some accessories such as wood, plastic       |
|                  | or metal as you like;                                                            |
|                  | 5. Different size and shapes meet your needs.                                    |