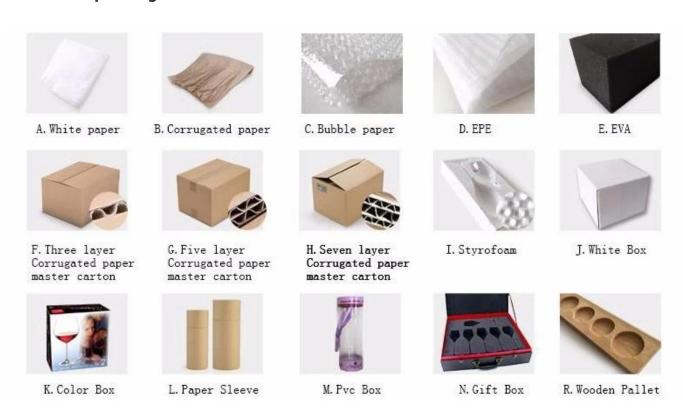

## **Product packing**

## Q: What kind of package for salad mixing bowls?

A: We have inside packaging and outside carton, it is in a 5 ply carton. And we could do clients' customized box.