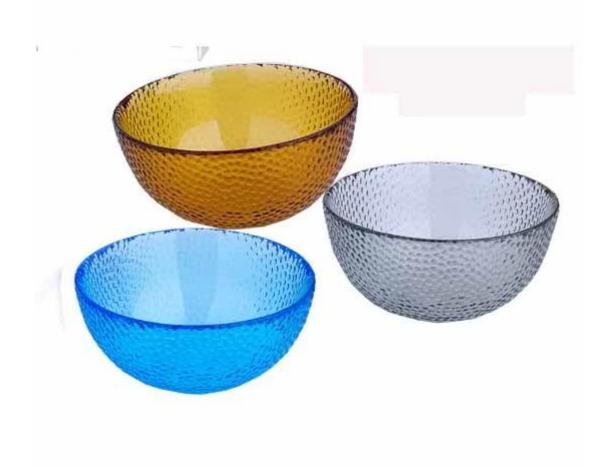

totally mineral substance;           |
|                  | 4. It is environmental safe.                                                     |
| For your choose: | 1. Any logo printing on the glass body.                                          |
|                  | 2. Any color painted, frost, electro plate ,pattern laser carver for the finish; |
|                  | 3. Special package like shrink wrap, color gift box, white gift box etc:         |
|                  | 4. Open new mould for new glass and some accessories such as wood, plastic       |
|                  | or metal as you like;                                                            |
|                  | 5. Different size and shapes meet your needs.                                    |

## Salad mixing bowls photos











## **Our certifications**









## Sedex Members Ethical Trade Audit (SMETA) Report

Version 5.0 Dec 2014; 2/4 Pillar Audit: replaces version 4.0 May 2012

| Busiler name:                     | Vendor CLC Briefsten Representative office. |        |
|-----------------------------------|---------------------------------------------|--------|
| Site country:                     | Chine                                       |        |
| Stanana                           | mens werning that & Art Co. Lite.           |        |
| Parent Company name (of the sile) | Not registative                             |        |
| BMBTA Audit Type:                 | Bit-mer                                     | Derin: |
| Date of Audit                     | 15 <sup>th</sup> december, 2014