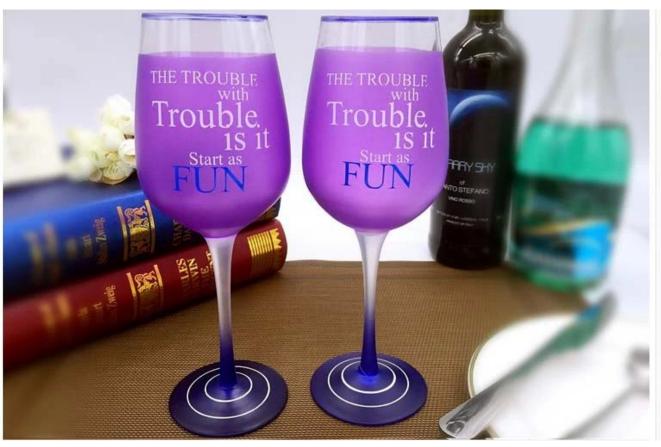

# Birthday painted wine glasses photos:

What are the birthday painted wine glasses applications?

- Hotels
- Party

- Wedding breakfast
- Love confession
- Birthday
- Start business
- Celebrating
- Home