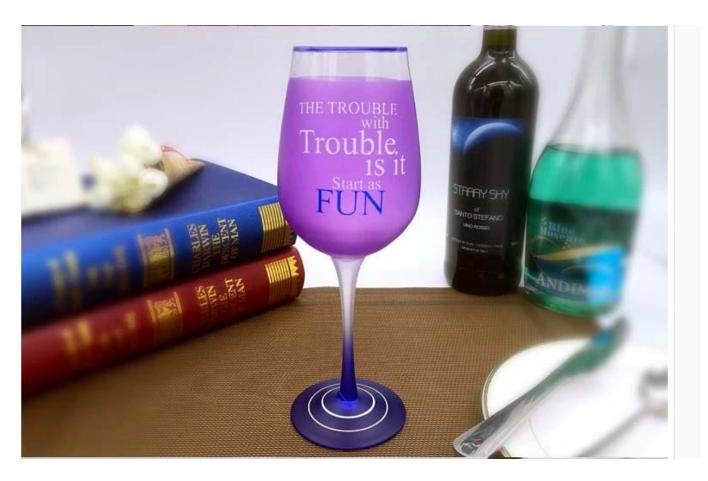

# Birthday painted wine glasses photos:

What are the birthday painted wine glasses applications?

- Hotels
- Party

- Wedding breakfast
- Love confession
- Birthday
- Start business
- Celebrating
- Home