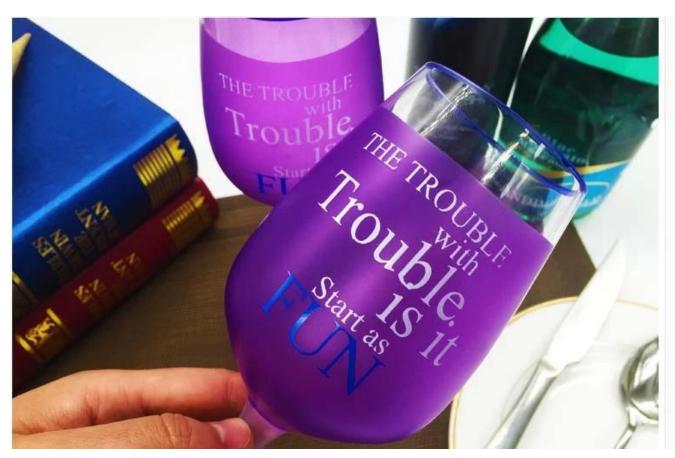

# Birthday painted wine glasses photos:

What are the birthday painted wine glasses applications?

- Hotels
- Party

- Wedding breakfast
- Love confession
- Birthday
- Start business
- Celebrating
- Home