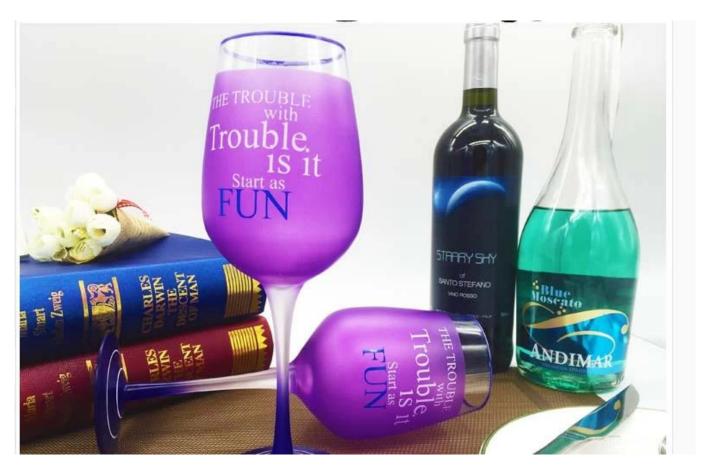

# Birthday painted wine glasses photos:

What are the birthday painted wine glasses applications?

- Hotels
- Party

- Wedding breakfast
- Love confession
- Birthday
- Start business
- Celebrating
- Home