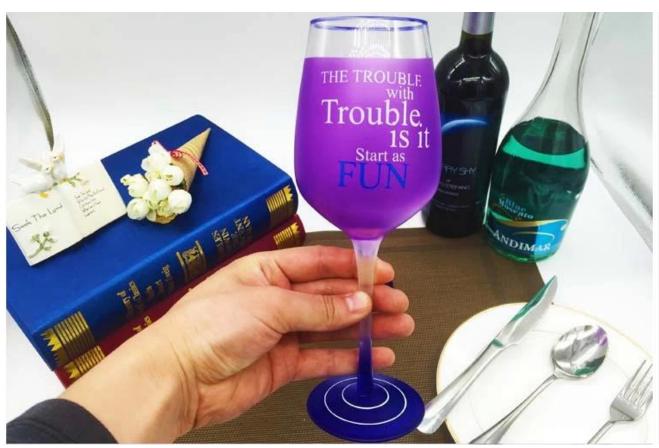

# Birthday painted wine glasses photos:

What are the birthday painted wine glasses applications?

- Hotels
- Party

- Wedding breakfast
- Love confession
- Birthday
- Start business
- Celebrating
- Home