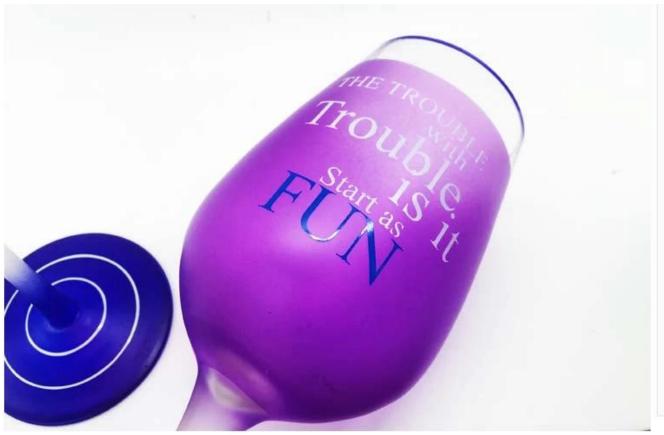

# Birthday painted wine glasses photos:

What are the birthday painted wine glasses applications?

- Hotels
- Party

- Wedding breakfast
- Love confession
- Birthday
- Start business
- Celebrating
- Home