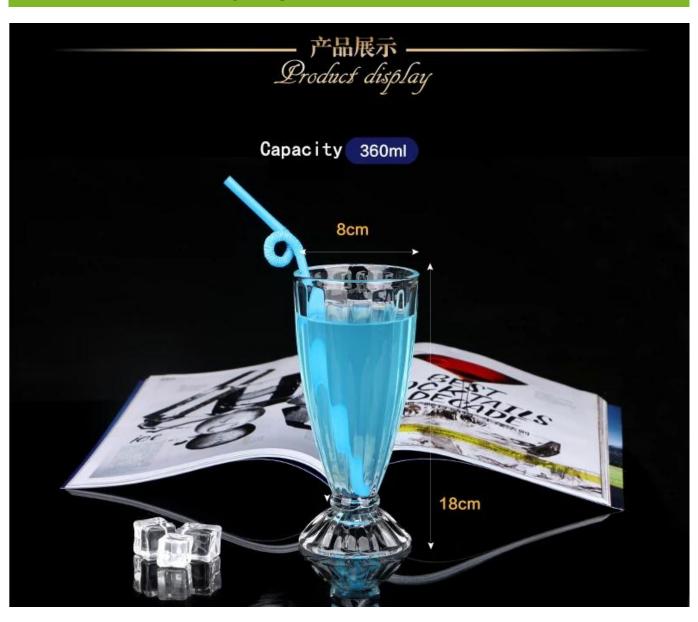

### What are the specifications of juice glasses?

| L                 |                                                                                                                                                                                |  |  |
|-------------------|--------------------------------------------------------------------------------------------------------------------------------------------------------------------------------|--|--|
| Item No.:         |                                                                                                                                                                                |  |  |
| Size:             | T:8cm B:7.5cm H:18cm C:360ml W:410g                                                                                                                                            |  |  |
| Material:         | Juice Glasses                                                                                                                                                                  |  |  |
| Process:          | Pressing machine                                                                                                                                                               |  |  |
| Samples time:     | <ol> <li>5~10 days if at exit shaped and size of glass.</li> <li>15~20 days if need new shape or size of glass.</li> </ol>                                                     |  |  |
| Packing:          | <ol> <li>Normal packing,</li> <li>or 36pcs into export carton,</li> <li>Carton with cardboard divider;</li> <li>Paper tray pallet packing;</li> <li>Customized box.</li> </ol> |  |  |
| Product capacity: | 500,000~1,000,000 pcs per Month                                                                                                                                                |  |  |
| Delivery time:    | About 30-45days, but if you have a urgent need for the products, we can put your order into priority.                                                                          |  |  |
| Payment<br>terms: | Usually pay by T/T,Western Union,L/C or others according to your requirement.                                                                                                  |  |  |
| Transportation:   | By sea, by air, by express and your shipping agent is acceptable.                                                                                                              |  |  |
| Product           | 1. Food safe grade glass body. It doesn't contain BPA, lead, cadmium or any other harmful things to human body; 2. It is freezer safe;                                         |  |  |
| features:         | <ul><li>3. The material is recyclable because it is totally mineral substance;</li><li>4. It is environmental safe.</li></ul>                                                  |  |  |