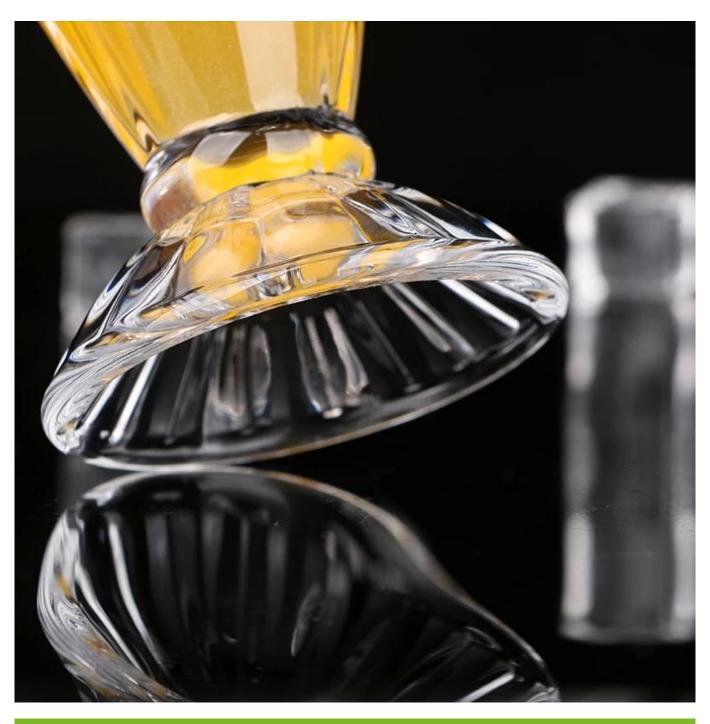

### What are the specifications of juice glasses?

| L                 |                                                                                                                                                                                |  |  |
|-------------------|--------------------------------------------------------------------------------------------------------------------------------------------------------------------------------|--|--|
| Item No.:         |                                                                                                                                                                                |  |  |
| Size:             | T:8cm B:7.5cm H:18cm C:360ml W:410g                                                                                                                                            |  |  |
| Material:         | Juice Glasses                                                                                                                                                                  |  |  |
| Process:          | Pressing machine                                                                                                                                                               |  |  |
| Samples time:     | <ol> <li>5~10 days if at exit shaped and size of glass.</li> <li>15~20 days if need new shape or size of glass.</li> </ol>                                                     |  |  |
| Packing:          | <ol> <li>Normal packing,</li> <li>or 36pcs into export carton,</li> <li>Carton with cardboard divider;</li> <li>Paper tray pallet packing;</li> <li>Customized box.</li> </ol> |  |  |
| Product capacity: | 500,000~1,000,000 pcs per Month                                                                                                                                                |  |  |
| Delivery time:    | About 30-45days, but if you have a urgent need for the products, we can put your order into priority.                                                                          |  |  |
| Payment<br>terms: | Usually pay by T/T,Western Union,L/C or others according to your requirement.                                                                                                  |  |  |
| Transportation:   | By sea, by air, by express and your shipping agent is acceptable.                                                                                                              |  |  |
| Product           | 1. Food safe grade glass body. It doesn't contain BPA, lead, cadmium or any other harmful things to human body; 2. It is freezer safe;                                         |  |  |
| features:         | <ul><li>3. The material is recyclable because it is totally mineral substance;</li><li>4. It is environmental safe.</li></ul>                                                  |  |  |