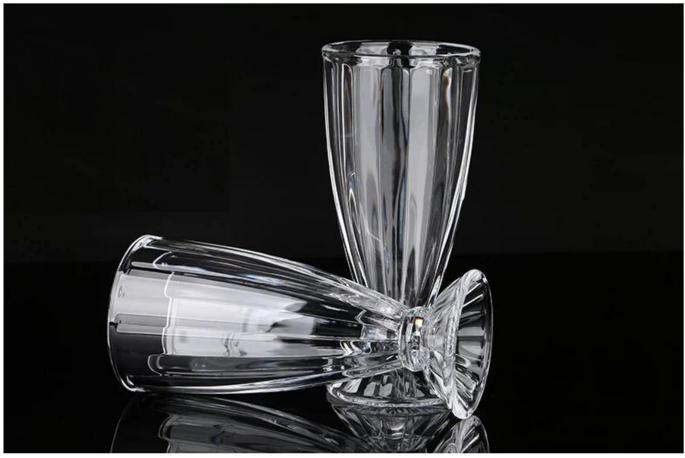

## Beverage glassware factory juice glasses, cheap drink glasses for sale

What are the features of juice glasses?

### What are the specifications of juice glasses?

| L                 |                                                                                                                                                                                |  |  |
|-------------------|--------------------------------------------------------------------------------------------------------------------------------------------------------------------------------|--|--|
| Item No.:         |                                                                                                                                                                                |  |  |
| Size:             | T:8cm B:7.5cm H:18cm C:360ml W:410g                                                                                                                                            |  |  |
| Material:         | Juice Glasses                                                                                                                                                                  |  |  |
| Process:          | Pressing machine                                                                                                                                                               |  |  |
| Samples time:     | <ol> <li>5~10 days if at exit shaped and size of glass.</li> <li>15~20 days if need new shape or size of glass.</li> </ol>                                                     |  |  |
| Packing:          | <ol> <li>Normal packing,</li> <li>or 36pcs into export carton,</li> <li>Carton with cardboard divider;</li> <li>Paper tray pallet packing;</li> <li>Customized box.</li> </ol> |  |  |
| Product capacity: | 500,000~1,000,000 pcs per Month                                                                                                                                                |  |  |
| Delivery time:    | About 30-45days, but if you have a urgent need for the products, we can put your order into priority.                                                                          |  |  |
| Payment<br>terms: | Usually pay by T/T,Western Union,L/C or others according to your requirement.                                                                                                  |  |  |
| Transportation:   | By sea, by air, by express and your shipping agent is acceptable.                                                                                                              |  |  |
| Product           | 1. Food safe grade glass body. It doesn't contain BPA, lead, cadmium or any other harmful things to human body; 2. It is freezer safe;                                         |  |  |
| features:         | <ul><li>3. The material is recyclable because it is totally mineral substance;</li><li>4. It is environmental safe.</li></ul>                                                  |  |  |