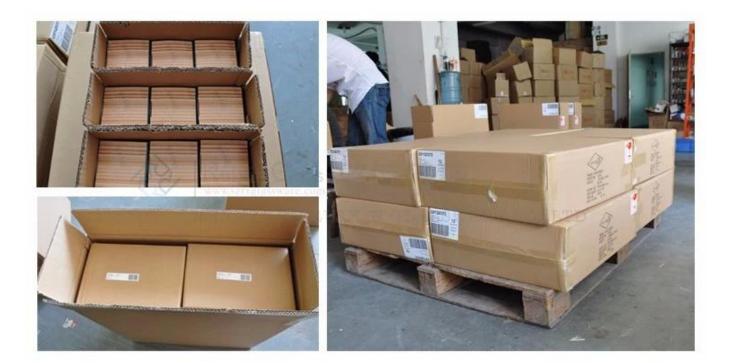

## **Product packing**

A.White paper

F. Three layer Corrugated paper master carton

K. Color Box

B.Corrugated paper

G.Five layer Corrugated paper master carton

L.Paper Sleeve

C.Bubble paper

H.Seven layer Corrugated paper master carton

M. Pvc Box

D. EPE

I. Styrofoam

N.Gift Box

J. White Box

R. Wooden Pallet