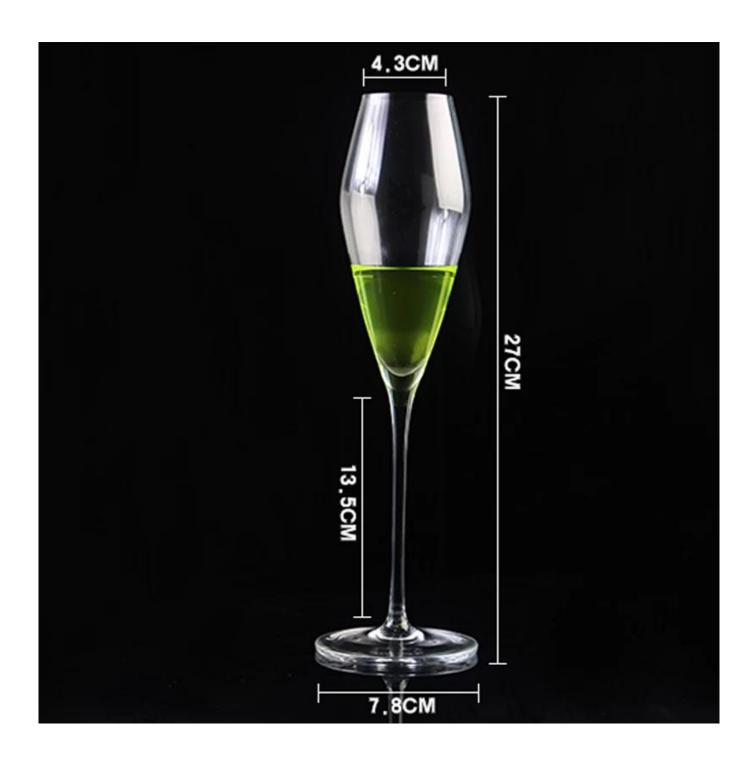

#### What are the specifications of champagne glass?

1.Drinkware Type: Glass

2.Glass Type: champagne glass

3. Certification: CE / EU, FDA, LFGB, SGS, FDA, LFGB, SGS, DISH WASHER Testing

4. Material: lead-free crystal glass

5.Capacity: 250ml

#### champagne glass photos:

What are the applications?

• Hotels

- Party
- Wedding breakfast
- Love confession
- Birthday
- Start business
- Celebrating
- Home