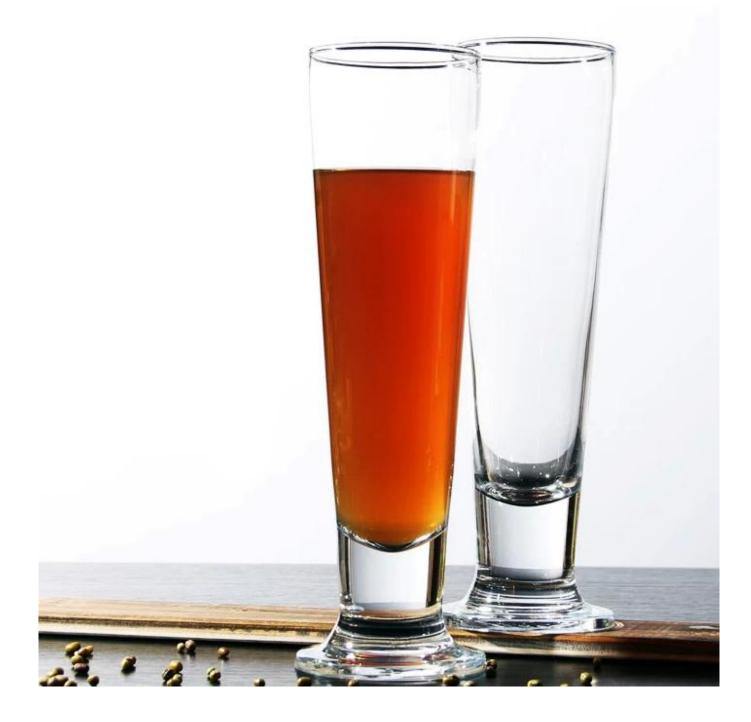

#### What are the specifications of beer glass?

Material: Glass

Category: Beer glass

Size: T:8cm B:7.6cm H:23.3cm C:22.2oz

T:7.5cm B:7.1cm H:21.7cm C:17.2oz

T:7.4cm B:6.5cm H;19.9cm C:13.7oz

| Item No:  | RXBG-Biao-0907 |
|-----------|----------------|
| Material: | Glass          |

| 22.2 <b>0Z</b>       | 17.2 <b>0Z</b>       | 13.7 <b>OZ</b>         |
|----------------------|----------------------|------------------------|
| H : 23.3cm           | H : 21.7cm           | H : 19.9cm             |
| T : 8cm<br>B : 7.6cm | Т: 7.5cm<br>В: 7.1cm | Т : 7.4cm<br>В : 6.5cm |