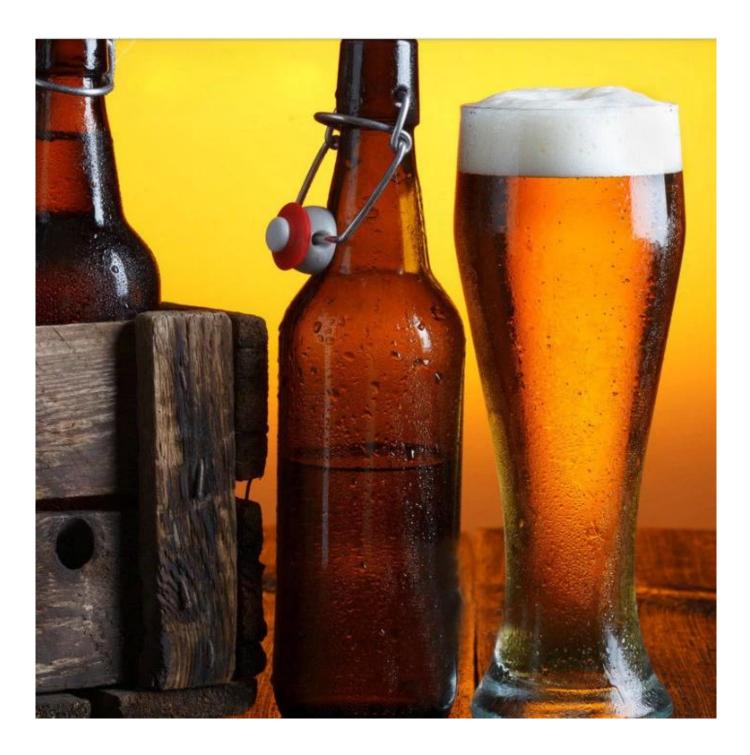

#### What are the functions of beer glass?

1.Machine blasted /pressed, elegant pattern, widely use in restaurant/hotel/home/party etc.

2.Special design and accurate quality control make sure every piece offered is as perfect as possible.

#### What are the specifications of beer glass?

Material: Glass

Category: Beer glass

Size: T:8cm B:7.6cm H:23.3cm C:22.2oz

T:7.5cm B:7.1cm H:21.7cm C:17.2oz

T:7.4cm B:6.5cm H;19.9cm C:13.7oz

| Item No:  | RXBG-Biao-0907 |
|-----------|----------------|
| Material: | Glass          |