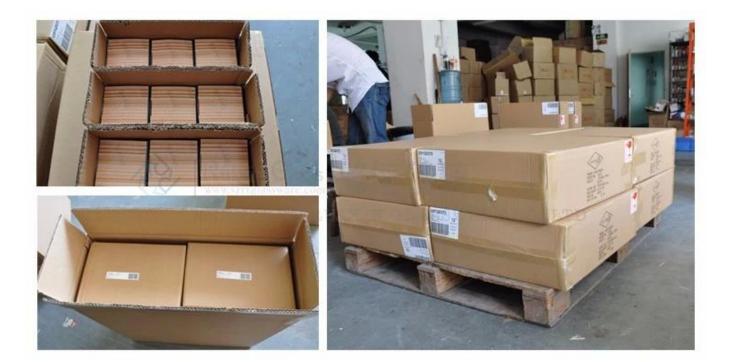

#### **Product packing**

A.White paper

F. Three layer Corrugated paper master carton

K. Color Box

B.Corrugated paper

G.Five layer Corrugated paper master carton

L.Paper Sleeve

C.Bubble paper

H.Seven layer Corrugated paper master carton

M. Pvc Box

D. EPE

I. Styrofoam

N.Gift Box

E. EVA

J. White Box

R. Wooden Pallet