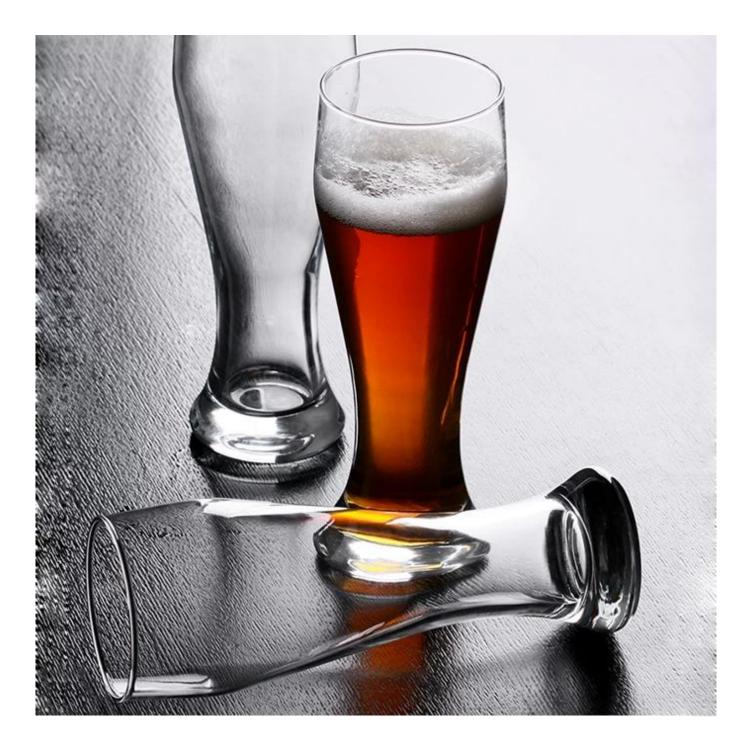

#### What are the functions of beer glass?

1.Machine blasted /pressed, elegant pattern, widely use in restaurant/hotel/home/party etc.

2.Special design and accurate quality control make sure every piece offered is as perfect as possible.