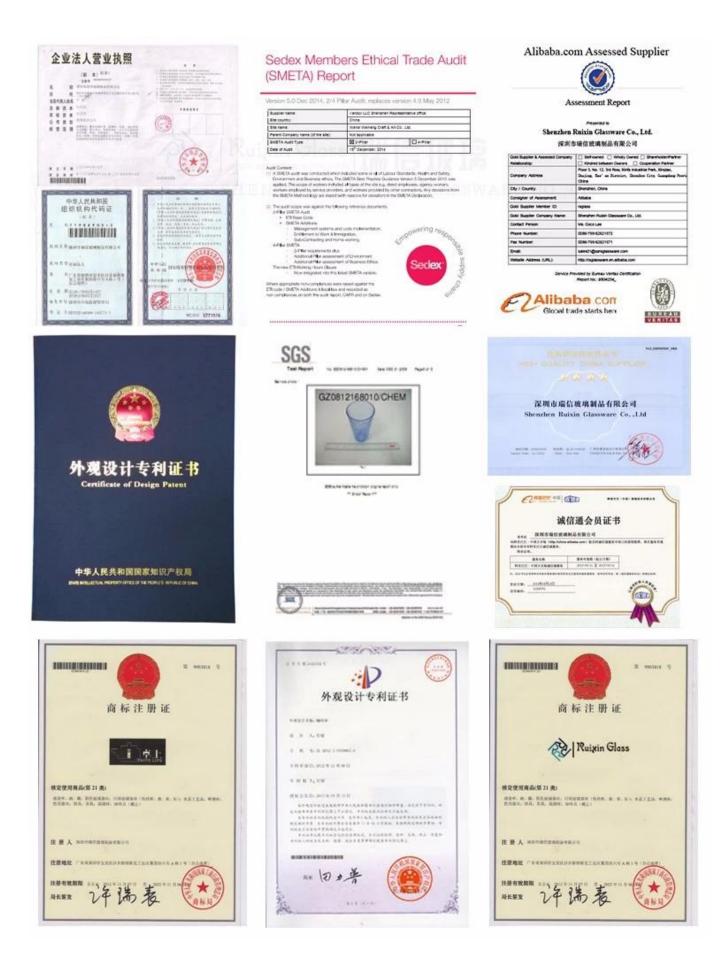

## **Our certifications**

#### Q: Can you provide certificates for beer glass?

A: Sure, we can provide our certificates for you, such as BV,FDA,LFGB,ASTM,Dishwasher test and so on.