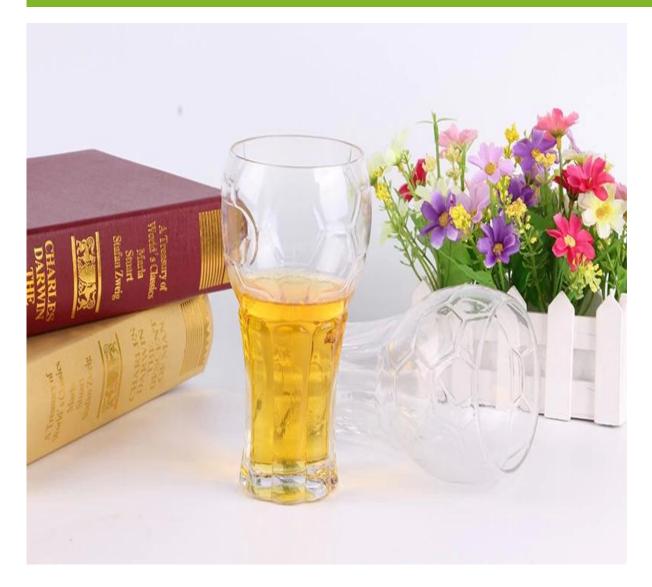

## glass beer mugs photos:

What are the glass beer mugs applications?

- Hotels
- Party
- Wedding breakfast
- Love confession
- Birthday
- Start business
- Celebrating
- Home

**Our certifications:** 

Who are we?