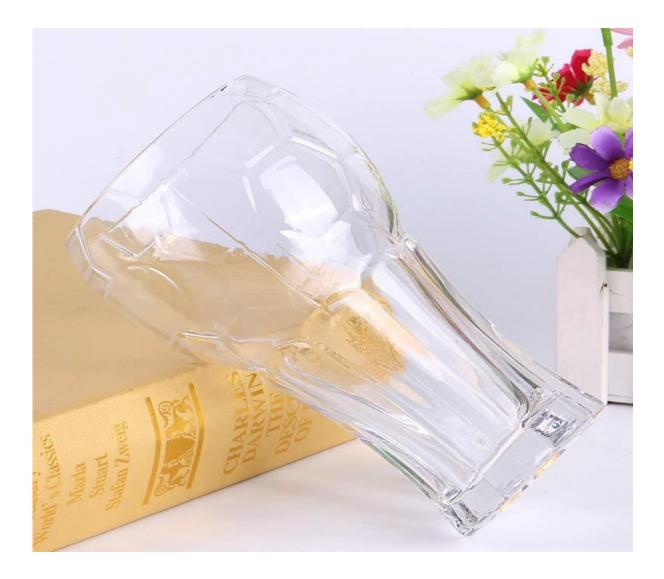

# Bar popular glass beer mugs supplier football cup tall glass cups wholesale

What are the features of glass beer mugs?

#### What are the functions of glass beer mugs?

1)Machine blasted /pressed, elegant pattern, widely use in restaurant/hotel/home/party etc.

2)Special design and accurate quality control make sure every piece offered is as perfect as p ossible.