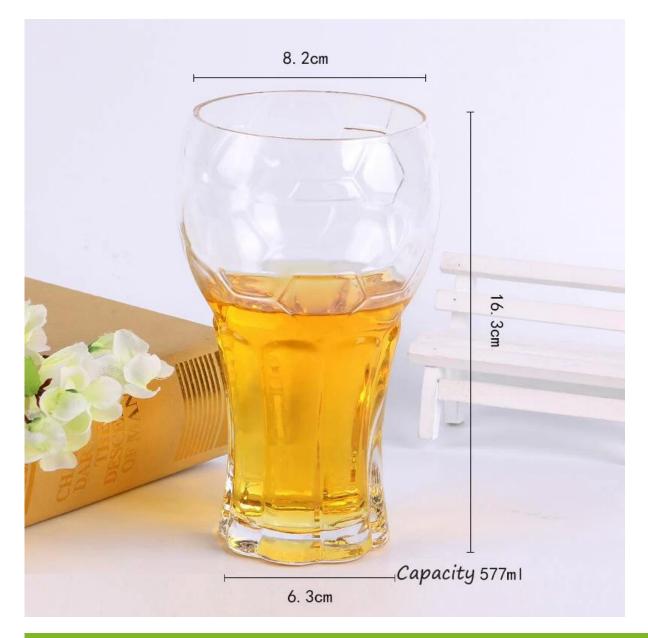

### What are the specifications of glass beer mugs?

| Item No.:            |                                                                                                                                                                                                                                                |
|----------------------|------------------------------------------------------------------------------------------------------------------------------------------------------------------------------------------------------------------------------------------------|
| Size:                | T:8.2cm B:6.3cm H:16.3cm C:570ml W:300g                                                                                                                                                                                                        |
| Material:            | Glass beer mugs                                                                                                                                                                                                                                |
| Process:             | Handmade                                                                                                                                                                                                                                       |
| Samples time:        | <ol> <li>5~10 days if at exit shaped and size of glass.</li> <li>15~20 days if need new shape or size of glass.</li> </ol>                                                                                                                     |
| Packing:             | <ol> <li>Normal packing,</li> <li>24 or 36pcs into export carton,</li> <li>Carton with cardboard divider;</li> <li>Paper tray pallet packing;</li> <li>Customized box.</li> </ol>                                                              |
| Product<br>capacity: | 500,000~1,000,000 pcs per Month                                                                                                                                                                                                                |
| Delivery time:       | About 30-45days,but if you have a urgent need for the products, we can put your order into priority.                                                                                                                                           |
| Payment<br>terms:    | Usually pay by T/T,Western Union,L/C or others according to your requirement.                                                                                                                                                                  |
| Transportation:      | By sea, by air, by express and your shipping agent is acceptable.                                                                                                                                                                              |
| Product<br>features: | <ol> <li>Food safe grade glass body. It doesn't contain BPA, lead, cadmium or any<br/>other harmful things to human body;</li> <li>It is freezer safe;</li> <li>The material is recyclable because it is totally mineral substance;</li> </ol> |
|                      | <ol> <li>The material is recyclable because it is totally mineral substance;</li> <li>It is environmental safe.</li> </ol>                                                                                                                     |