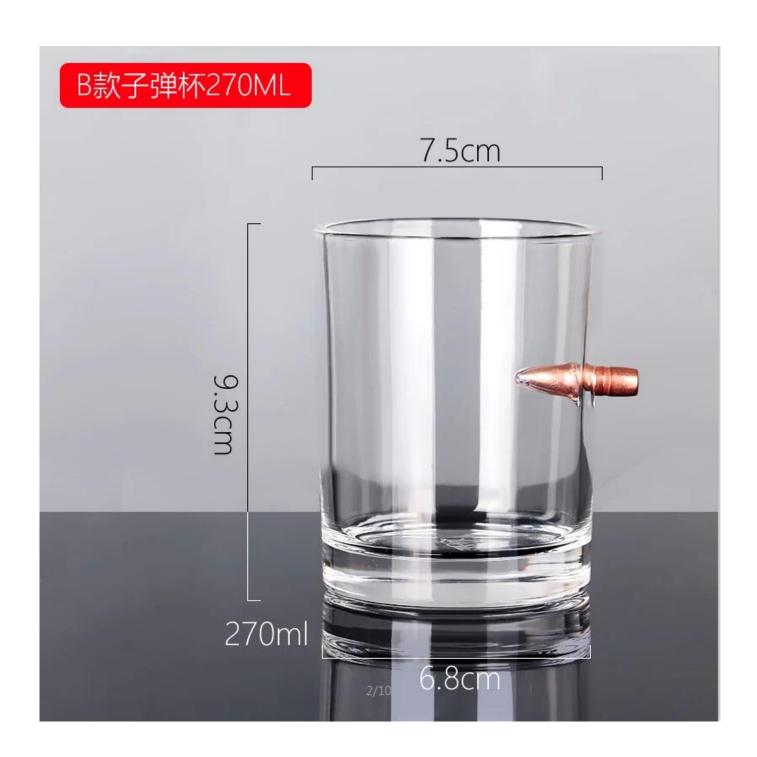

e grade glass body. It doesn't contain BPA, lead, cadmium or any other harmful things to human body;</li> <li>It is freezer safe;</li> <li>The material is recyclable because it is totally mineral substance;</li> <li>It is environmental safe.</li> </ol>                                                                                                             |
| For your<br>choose:  | <ol> <li>Any logo printing on the glass body.</li> <li>Any color painted, frost, electro plate ,pattern laser carver for the finish;</li> <li>Special package like shrink wrap, color gift box, white gift box etc:</li> <li>Open new mould for new glass and some accessories such as wood, plastic or metal as you like;</li> <li>Different size and shapes meet your needs.</li> </ol> |

# Embedded glass cup photos

















# **Our Certifications**









#### Sedex Members Ethical Trade Audit (SMETA) Report

Version 5.0 Dec 2014, 2/4 Piter Audit: replaces version 4.0 May 2012.

| Date of Augst                     | 19 <sup>®</sup> Departue: 2014     |                       |  |
|-----------------------------------|------------------------------------|-----------------------|--|
| BMETA Audit Type:                 | El 2-Piler                         | Define                |  |
| Parent Company name (pf the bile) | Not neglicable                     |                       |  |
| bte name:                         | there werreng creft 6 Art Co. Ltb. |                       |  |
| Site country                      | Overe                              |                       |  |
| Businer name