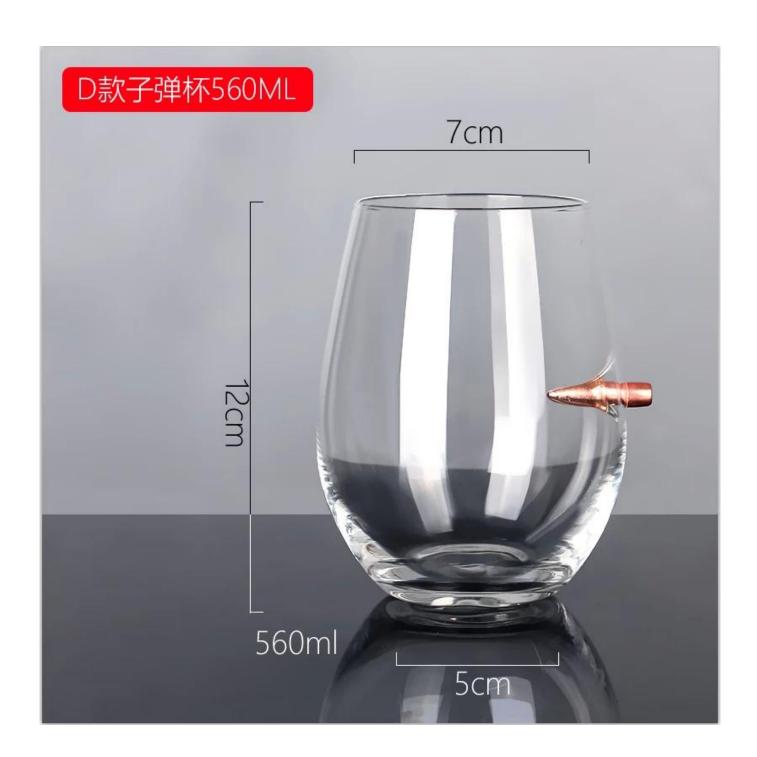

e glass body. It doesn't contain BPA, lead, cadmium or any other harmful things to human body;</li> <li>It is freezer safe;</li> <li>The material is recyclable because it is totally mineral substance;</li> <li>It is environmental safe.</li> </ol>                                                                                                             |
| For your<br>choose:  | <ol> <li>Any logo printing on the glass body.</li> <li>Any color painted, frost, electro plate ,pattern laser carver for the finish;</li> <li>Special package like shrink wrap, color gift box, white gift box etc:</li> <li>Open new mould for new glass and some accessories such as wood, plastic or metal as you like;</li> <li>Different size and shapes meet your needs.</li> </ol> |

# Embedded glass cup photos

















# **Our Certifications**









#### Sedex Members Ethical Trade Audit (SMETA) Report

Version 5.0 Dec 2014, 2/4 Piter Audit: replaces version 4.0 May 2012.

| Date of Augst                     | 19 <sup>®</sup> Departue: 2014     |                       |  |
|-----------------------------------|------------------------------------|-----------------------|--|
| BMETA Audit Type:                 | El 2-Piler                         | Define                |  |
| Parent Company name (pf the bile) | Not neglicable                     |                       |  |
| bte name:                         | there werreng creft 6 Art Co. Ltb. |                       |  |
| Site country                      | Overe                              |                       |  |
| Businer name: