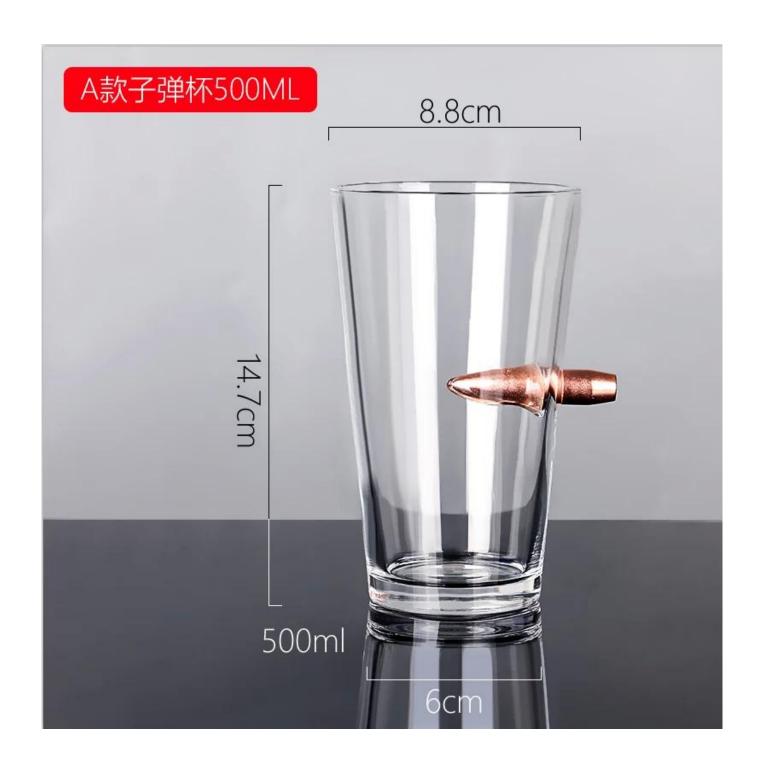

ade glass body. It doesn't contain BPA, lead, cadmium or any other harmful things to human body;</li> <li>It is freezer safe;</li> <li>The material is recyclable because it is totally mineral substance;</li> <li>It is environmental safe.</li> </ol>                                                                                                             |
| For your<br>choose:  | <ol> <li>Any logo printing on the glass body.</li> <li>Any color painted, frost, electro plate ,pattern laser carver for the finish;</li> <li>Special package like shrink wrap, color gift box, white gift box etc:</li> <li>Open new mould for new glass and some accessories such as wood, plastic or metal as you like;</li> <li>Different size and shapes meet your needs.</li> </ol> |

# Embedded glass cup photos

















# **Our Certifications**









#### Sedex Members Ethical Trade Audit (SMETA) Report

Version 5.0 Dec 2014, 2/4 Piter Audit: replaces version 4.0 May 2012.

| Date of Augst                     | 19 <sup>®</sup> Departue: 2014     |                       |  |
|-----------------------------------|------------------------------------|-----------------------|--|
| BMETA Audit Type:                 | El 2-Piler                         | Define                |  |
| Parent Company name (pf the bile) | Not neglicable                     |                       |  |
| bte name:                         | there werreng creft 6 Art Co. Ltb. |                       |  |
| Site country                      | Overe                              |                       |  |
| Businer name: