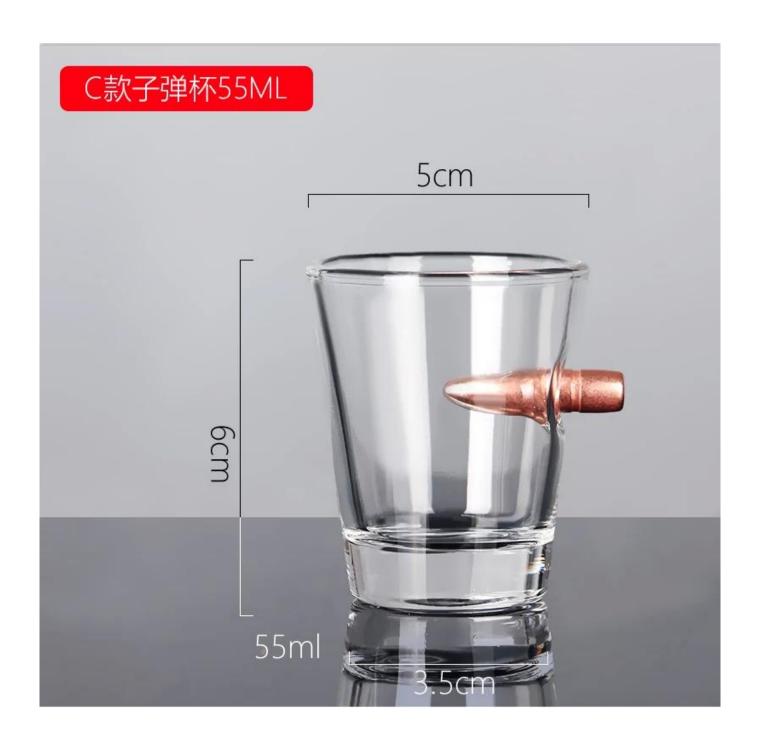

afe grade glass body. It doesn't contain BPA, lead, cadmium or any other harmful things to human body;</li> <li>It is freezer safe;</li> <li>The material is recyclable because it is totally mineral substance;</li> <li>It is environmental safe.</li> </ol>                                                                                                             |
| For your<br>choose:  | <ol> <li>Any logo printing on the glass body.</li> <li>Any color painted, frost, electro plate ,pattern laser carver for the finish;</li> <li>Special package like shrink wrap, color gift box, white gift box etc:</li> <li>Open new mould for new glass and some accessories such as wood, plastic or metal as you like;</li> <li>Different size and shapes meet your needs.</li> </ol> |

# Embedded glass cup photos

















# **Our Certifications**









#### Sedex Members Ethical Trade Audit (SMETA) Report

Version 5.0 Dec 2014, 2/4 Piter Audit: replaces version 4.0 May 2012.

| Date of Augst                     | 19 <sup>®</sup> Departue: 2014     |                       |  |
|-----------------------------------|------------------------------------|-----------------------|--|
| BMETA Audit Type:                 | El 2-Piler                         | Define                |  |
| Parent Company name (pf the bile) | Not neglicable                     |                       |  |
| bte name:                         | there werreng creft 6 Art Co. Ltb. |                       |  |
| Site country                      | Overe                              |                       |  |
| Businer na