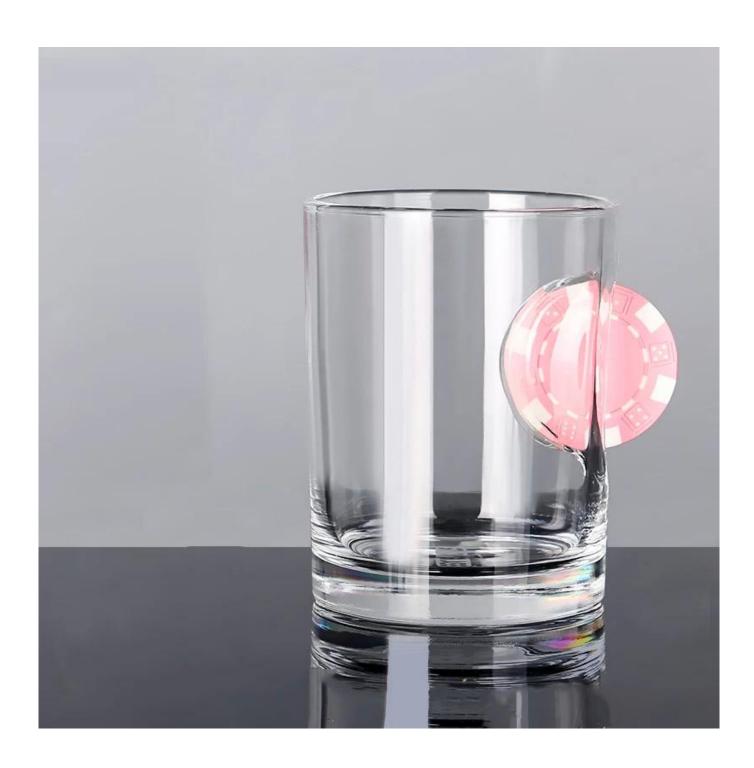

grade glass body. It doesn't contain BPA, lead, cadmium or any other harmful things to human body;</li> <li>It is freezer safe;</li> <li>The material is recyclable because it is totally mineral substance;</li> <li>It is environmental safe.</li> </ol>                                                                                                             |
| For your<br>choose:  | <ol> <li>Any logo printing on the glass body.</li> <li>Any color painted, frost, electro plate ,pattern laser carver for the finish;</li> <li>Special package like shrink wrap, color gift box, white gift box etc:</li> <li>Open new mould for new glass and some accessories such as wood, plastic or metal as you like;</li> <li>Different size and shapes meet your needs.</li> </ol> |

# Embedded glass cup photos

















# **Our Certifications**









#### Sedex Members Ethical Trade Audit (SMETA) Report

Version 5.0 Dec 2014, 2/4 Piter Audit: replaces version 4.0 May 2012.

| Date of Augst                     | 19 <sup>®</sup> Departue: 2014     |                       |  |
|-----------------------------------|------------------------------------|-----------------------|--|
| BMETA Audit Type:                 | El 2-Piler                         | Define                |  |
| Parent Company name (pf the bile) | Not neglicable                     |                       |  |
| bte name:                         | there werreng creft 6 Art Co. Ltb. |                       |  |
| Site country                      | Overe                              |                       |  |
| Businer name: