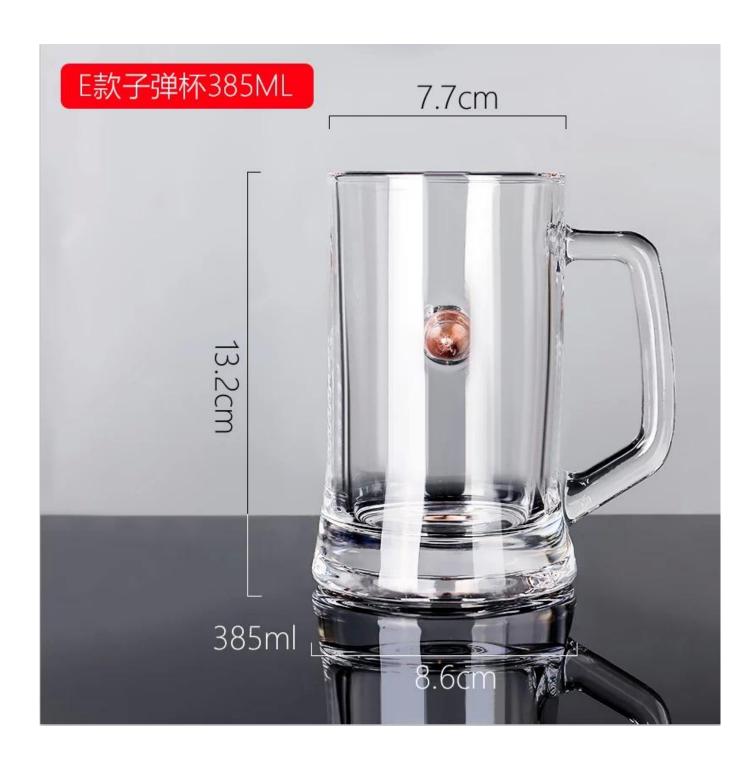

glass body. It doesn't contain BPA, lead, cadmium or any other harmful things to human body;</li> <li>It is freezer safe;</li> <li>The material is recyclable because it is totally mineral substance;</li> <li>It is environmental safe.</li> </ol>                                                                                                             |
| For your<br>choose:  | <ol> <li>Any logo printing on the glass body.</li> <li>Any color painted, frost, electro plate ,pattern laser carver for the finish;</li> <li>Special package like shrink wrap, color gift box, white gift box etc:</li> <li>Open new mould for new glass and some accessories such as wood, plastic or metal as you like;</li> <li>Different size and shapes meet your needs.</li> </ol> |

# Embedded glass cup photos

















# **Our Certifications**









#### Sedex Members Ethical Trade Audit (SMETA) Report

Version 5.0 Dec 2014, 2/4 Piter Audit: replaces version 4.0 May 2012.

| Date of Augst                     | 19 <sup>®</sup> Departue: 2014     |                       |  |
|-----------------------------------|------------------------------------|-----------------------|--|
| BMETA Audit Type:                 | El 2-Piler                         | Define                |  |
| Parent Company name (pf the bile) | Not neglicable                     |                       |  |
| bte name:                         | there werreng creft 6 Art Co. Ltb. |                       |  |
| Site country                      | Overe                              |                       |  |
| Businer name: