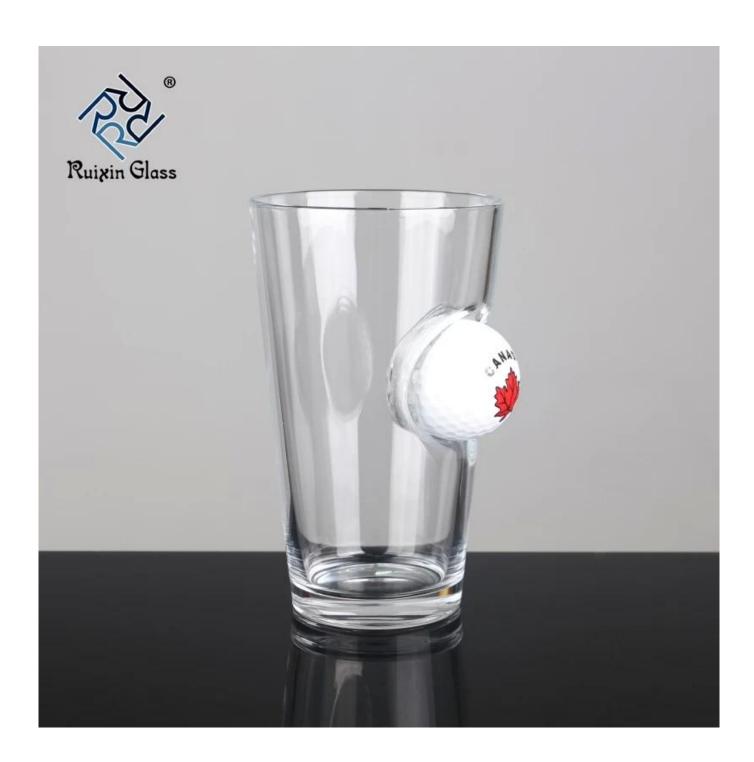

ass body. It doesn't contain BPA, lead, cadmium or any other harmful things to human body;</li> <li>It is freezer safe;</li> <li>The material is recyclable because it is totally mineral substance;</li> <li>It is environmental safe.</li> </ol>                                                                                                             |
| For your<br>choose:  | <ol> <li>Any logo printing on the glass body.</li> <li>Any color painted, frost, electro plate ,pattern laser carver for the finish;</li> <li>Special package like shrink wrap, color gift box, white gift box etc:</li> <li>Open new mould for new glass and some accessories such as wood, plastic or metal as you like;</li> <li>Different size and shapes meet your needs.</li> </ol> |

# Embedded glass cup photos

















# **Our Certifications**









#### Sedex Members Ethical Trade Audit (SMETA) Report

Version 5.0 Dec 2014, 2/4 Piter Audit: replaces version 4.0 May 2012.

| Date of Augst                     | 19 <sup>®</sup> Departue: 2014     |                       |  |
|-----------------------------------|------------------------------------|-----------------------|--|
| BMETA Audit Type:                 | El 2-Piler                         | Define                |  |
| Parent Company name (pf the bile) | Not neglicable                     |                       |  |
| bte name:                         | there werreng creft 6 Art Co. Ltb. |                       |  |
| Site country                      | Overe                              |                       |  |
| Businer name: