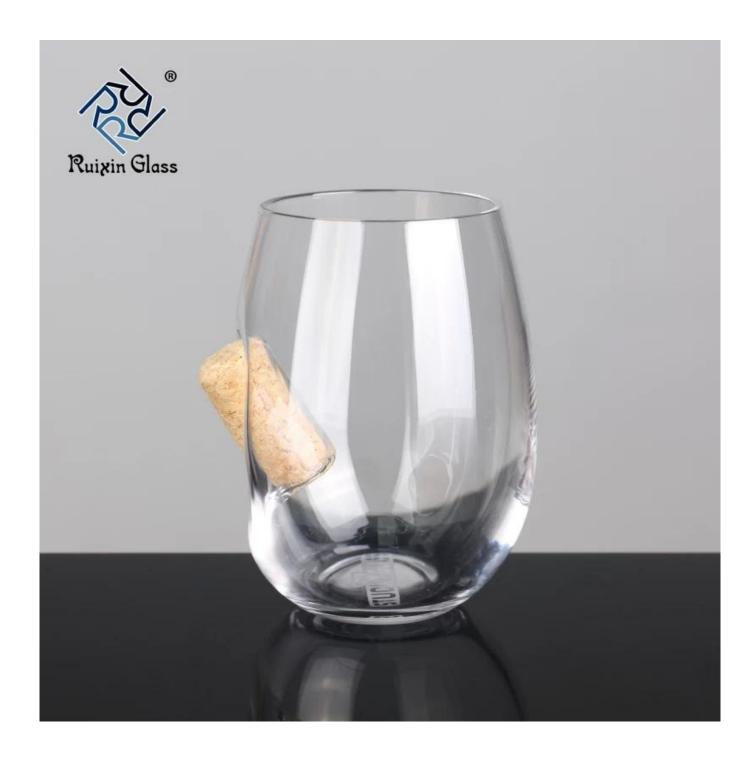

s body. It doesn't contain BPA, lead, cadmium or any other harmful things to human body;</li> <li>It is freezer safe;</li> <li>The material is recyclable because it is totally mineral substance;</li> <li>It is environmental safe.</li> </ol>                                                                                                             |
| For your<br>choose:  | <ol> <li>Any logo printing on the glass body.</li> <li>Any color painted, frost, electro plate ,pattern laser carver for the finish;</li> <li>Special package like shrink wrap, color gift box, white gift box etc:</li> <li>Open new mould for new glass and some accessories such as wood, plastic or metal as you like;</li> <li>Different size and shapes meet your needs.</li> </ol> |

# Embedded glass cup photos

















# **Our Certifications**









#### Sedex Members Ethical Trade Audit (SMETA) Report

Version 5.0 Dec 2014, 2/4 Piter Audit: replaces version 4.0 May 2012.

| Date of Augst                     | 19 <sup>®</sup> Departue: 2014     |                       |  |
|-----------------------------------|------------------------------------|-----------------------|--|
| BMETA Audit Type:                 | El 2-Piler                         | Define                |  |
| Parent Company name (pf the bile) | Not neglicable                     |                       |  |
| bte name:                         | there werreng creft 6 Art Co. Ltb. |                       |  |
| Site country                      | Overe                              |                       |  |
| Businer name: