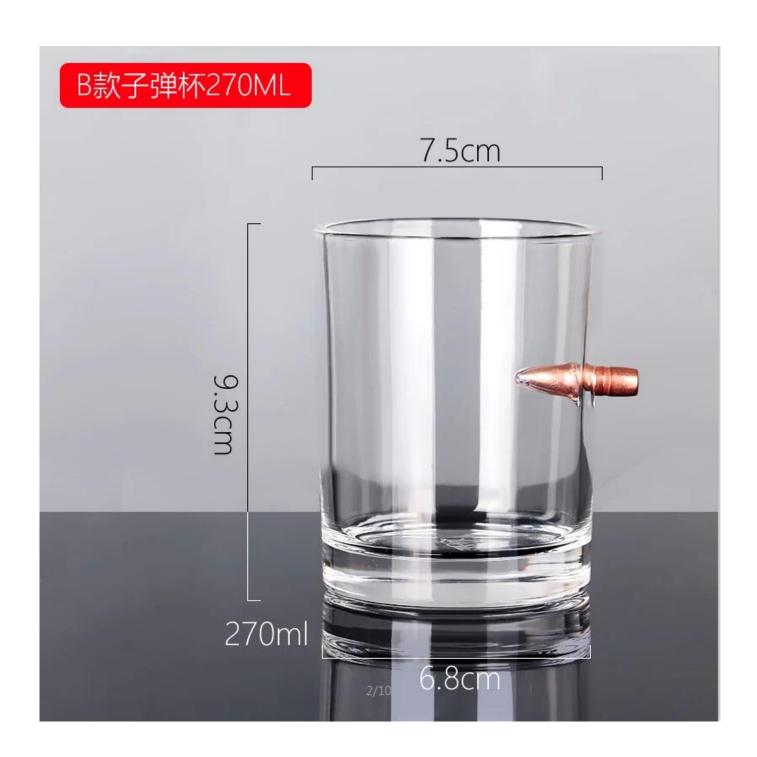

grade glass body. It doesn't contain BPA, lead, cadmium or any other harmful things to human body;</li> <li>It is freezer safe;</li> <li>The material is recyclable because it is totally mineral substance;</li> <li>It is environmental safe.</li> </ol>                                                                                                             |
| For your<br>choose:  | <ol> <li>Any logo printing on the glass body.</li> <li>Any color painted, frost, electro plate ,pattern laser carver for the finish;</li> <li>Special package like shrink wrap, color gift box, white gift box etc:</li> <li>Open new mould for new glass and some accessories such as wood, plastic or metal as you like;</li> <li>Different size and shapes meet your needs.</li> </ol> |

## Embedded glass cup photos















## **Our Certifications**









#### Sedex Members Ethical Trade Audit (SMETA) Report

Version 5.0 Dec 2014, 2/4 Piter Audit: replaces version 4.0 May 2012.

| Date of Augst                     | 19 <sup>®</sup> Depender, 2014              |        |  |
|-----------------------------------|---------------------------------------------|--------|--|
| BMETA Audit Type:                 | El 2-Piler                                  | Define |  |
| Parent Company name (pf the bile) | Not segments                                |        |  |
| bte name:                         | there werreng that & Art Co., Ltd.          |        |  |
| Site country                      | Overe                                       |        |  |
| Businer name:                     | Vendor CLC Sh