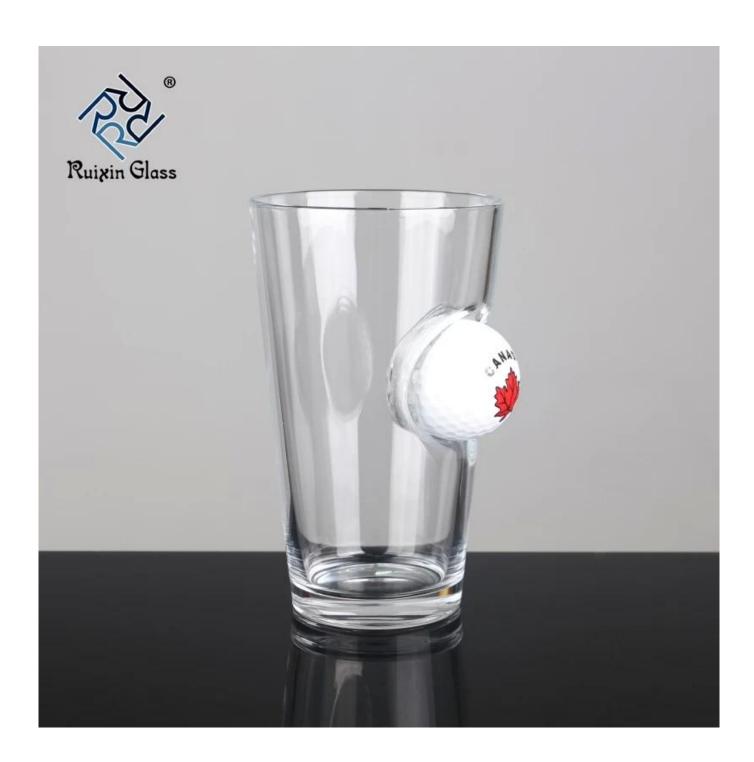

lass body. It doesn't contain BPA, lead, cadmium or any other harmful things to human body;</li> <li>It is freezer safe;</li> <li>The material is recyclable because it is totally mineral substance;</li> <li>It is environmental safe.</li> </ol>                                                                                                             |
| For your<br>choose:  | <ol> <li>Any logo printing on the glass body.</li> <li>Any color painted, frost, electro plate ,pattern laser carver for the finish;</li> <li>Special package like shrink wrap, color gift box, white gift box etc:</li> <li>Open new mould for new glass and some accessories such as wood, plastic or metal as you like;</li> <li>Different size and shapes meet your needs.</li> </ol> |

## Embedded glass cup photos















## **Our Certifications**









#### Sedex Members Ethical Trade Audit (SMETA) Report

Version 5.0 Dec 2014, 2/4 Piter Audit: replaces version 4.0 May 2012.

| Date of Augst                     | 19 <sup>®</sup> Depender, 2014              |        |  |
|-----------------------------------|---------------------------------------------|--------|--|
| BMETA Audit Type:                 | El 2-Piler                                  | Define |  |
| Parent Company name (pf the bile) | Not segments                                |        |  |
| bte name:                         | there werreng that & Art Co., Ltd.          |        |  |
| Site country                      | Overe                                       |        |  |
| Businer name:                     | Vendor CLC Shierarien