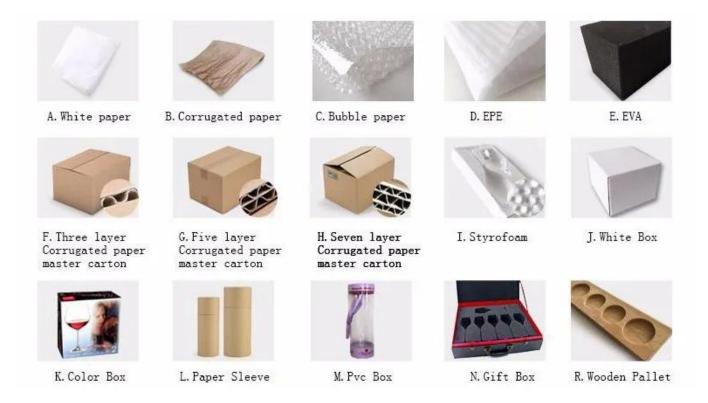

## **Product packing**

4Packaging: PVC box, Windows box, color box, shrinkage wrap are available to make sure it be can sold directly. Standard export packing assure safety shipment.

- 5)Timely delivery, 12000 square meter selfown warehouse holding large stock to enable our supply.
- 6)Eco-Friendly, pass food standard test.

## Q: What kind of package for beer can shaped glasses?

A: We have inside packaging and outside carton, it is in a 5 ply carton. And we could do clients' customized box.