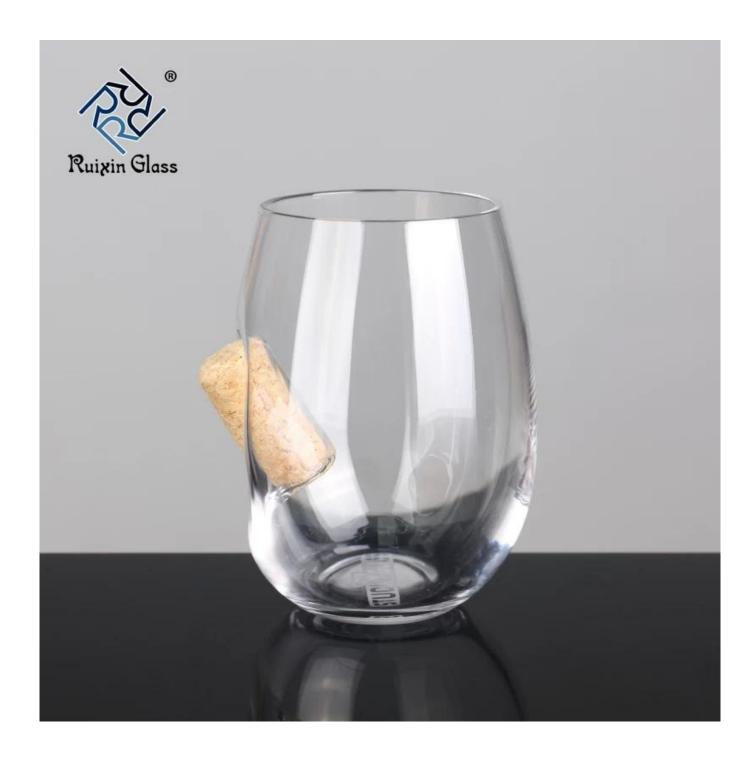

ss body. It doesn't contain BPA, lead, cadmium or any other harmful things to human body;</li> <li>It is freezer safe;</li> <li>The material is recyclable because it is totally mineral substance;</li> <li>It is environmental safe.</li> </ol>                                                                                                             |
| For your<br>choose:  | <ol> <li>Any logo printing on the glass body.</li> <li>Any color painted, frost, electro plate ,pattern laser carver for the finish;</li> <li>Special package like shrink wrap, color gift box, white gift box etc:</li> <li>Open new mould for new glass and some accessories such as wood, plastic or metal as you like;</li> <li>Different size and shapes meet your needs.</li> </ol> |

## Embedded glass cup photos















## **Our Certifications**









#### Sedex Members Ethical Trade Audit (SMETA) Report

Version 5.0 Dec 2014, 2/4 Piter Audit: replaces version 4.0 May 2012.

| Date of Augst                     | 19 <sup>®</sup> Depender, 2014              |        |  |
|-----------------------------------|---------------------------------------------|--------|--|
| BMETA Audit Type:                 | El 2-Piler                                  | Define |  |
| Parent Company name (pf the bile) | Not segments                                |        |  |
| bte name:                         | there werreng that & Art Co., Ltd.          |        |  |
| Site country                      | Overe                                       |        |  |
| Businer name:                     | Vendor CLC Shierarien R