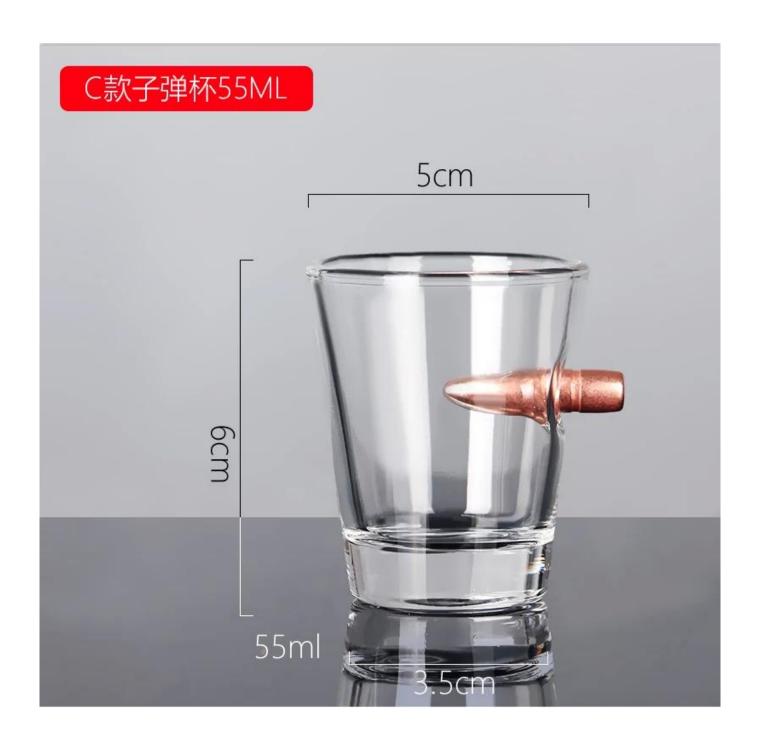

fe grade glass body. It doesn't contain BPA, lead, cadmium or any other harmful things to human body;</li> <li>It is freezer safe;</li> <li>The material is recyclable because it is totally mineral substance;</li> <li>It is environmental safe.</li> </ol>                                                                                                             |
| For your<br>choose:  | <ol> <li>Any logo printing on the glass body.</li> <li>Any color painted, frost, electro plate ,pattern laser carver for the finish;</li> <li>Special package like shrink wrap, color gift box, white gift box etc:</li> <li>Open new mould for new glass and some accessories such as wood, plastic or metal as you like;</li> <li>Different size and shapes meet your needs.</li> </ol> |

## Embedded glass cup photos















## **Our Certifications**









#### Sedex Members Ethical Trade Audit (SMETA) Report

Version 5.0 Dec 2014, 2/4 Piter Audit: replaces version 4.0 May 2012.

| Date of Augst                     | 19 <sup>®</sup> Depender, 2014              |        |  |
|-----------------------------------|---------------------------------------------|--------|--|
| BMETA Audit Type:                 | El 2-Piler                                  | Define |  |
| Parent Company name (pf the bile) | Not segments                                |        |  |
| bte name:                         | there werreng that & Art Co., Ltd.          |        |  |
| Site country                      | Overe                                       |        |  |
| Businer name:                     | Vendor CLC