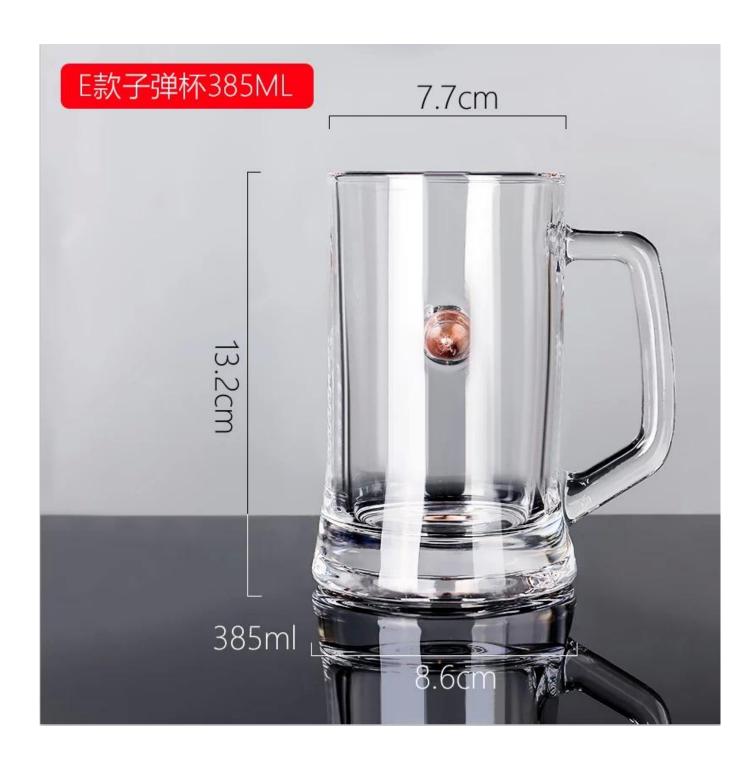

## Embedded glass cup photos

## What are the specifications of embedded glass cup?

Category: Embedded glasses

Brand:RuixinGlass

| Item No:          | RXZD-7595                                                                                                                                                         |  |
|-------------------|-------------------------------------------------------------------------------------------------------------------------------------------------------------------|--|
| Material:         | Soda lime glass                                                                                                                                                   |  |
| Process:          | Machine made                                                                                                                                                      |  |
| Could Pass:       | Food test                                                                                                                                                         |  |
| Samples time:     | : 1. 5~10 days if at exit shaped and size of glass. 2. 15~20 days if need new shape or size of glass.                                                             |  |
| Packing:          | <ol> <li>Normal packing,48pcs into export carton,</li> <li>Carton with cardboard divider;</li> <li>Paper tray pallet packing;</li> <li>Customized box.</li> </ol> |  |
| Product capacity: | 500,000~1,000,000 pcs per Month                                                                                                                                   |  |
| Delivery time:    | About 30-45days, but if you have a urgent need for the products, we can put your order into priority.                                                             |  |