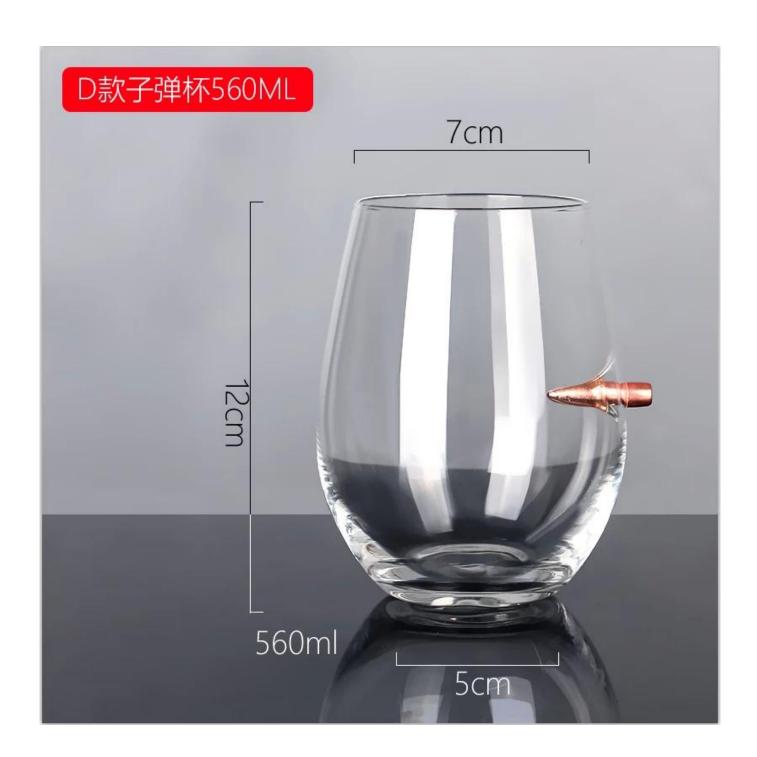

de glass body. It doesn't contain BPA, lead, cadmium or any other harmful things to human body;</li> <li>It is freezer safe;</li> <li>The material is recyclable because it is totally mineral substance;</li> <li>It is environmental safe.</li> </ol>                                                                                                             |
| For your<br>choose:  | <ol> <li>Any logo printing on the glass body.</li> <li>Any color painted, frost, electro plate ,pattern laser carver for the finish;</li> <li>Special package like shrink wrap, color gift box, white gift box etc:</li> <li>Open new mould for new glass and some accessories such as wood, plastic or metal as you like;</li> <li>Different size and shapes meet your needs.</li> </ol> |

## Embedded glass cup photos















## **Our Certifications**









#### Sedex Members Ethical Trade Audit (SMETA) Report

Version 5.0 Dec 2014, 2/4 Piter Audit: replaces version 4.0 May 2012.

| Date of Augst                     | 19 <sup>®</sup> Depender, 2014              |        |  |
|-----------------------------------|---------------------------------------------|--------|--|
| BMETA Audit Type:                 | El 2-Piler                                  | Define |  |
| Parent Company name (pf the bile) | Not segments                                |        |  |
| bte name:                         | there werreng that & Art Co., Ltd.          |        |  |
| Site country                      | Overe                                       |        |  |
| Businer name:                     | Vendor CLC Shiera