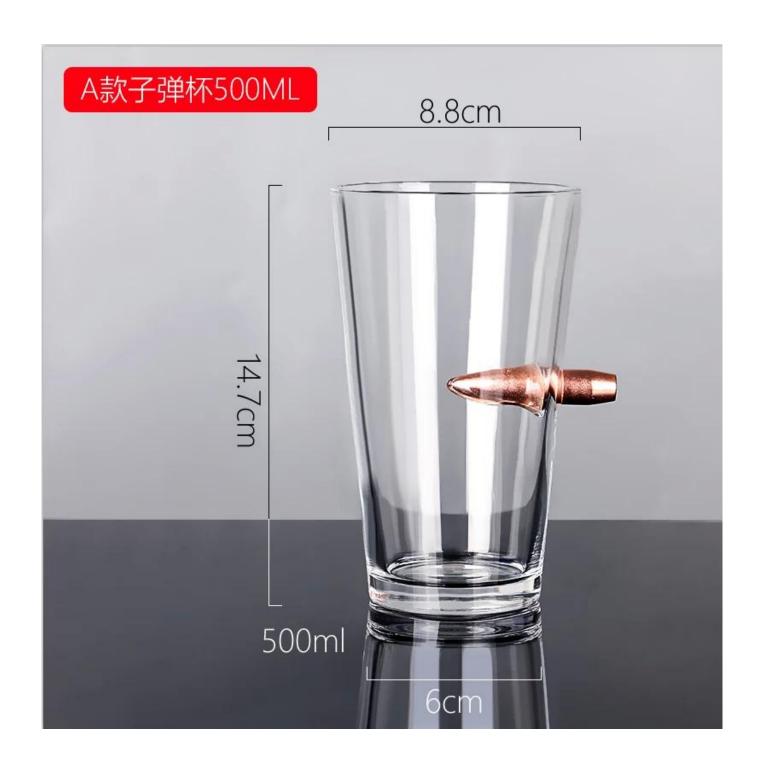

rade glass body. It doesn't contain BPA, lead, cadmium or any other harmful things to human body;</li> <li>It is freezer safe;</li> <li>The material is recyclable because it is totally mineral substance;</li> <li>It is environmental safe.</li> </ol>                                                                                                             |
| For your<br>choose:  | <ol> <li>Any logo printing on the glass body.</li> <li>Any color painted, frost, electro plate ,pattern laser carver for the finish;</li> <li>Special package like shrink wrap, color gift box, white gift box etc:</li> <li>Open new mould for new glass and some accessories such as wood, plastic or metal as you like;</li> <li>Different size and shapes meet your needs.</li> </ol> |

## Embedded glass cup photos















## **Our Certifications**









#### Sedex Members Ethical Trade Audit (SMETA) Report

Version 5.0 Dec 2014, 2/4 Piter Audit: replaces version 4.0 May 2012.

| Date of Augst                     | 19 <sup>®</sup> Depender, 2014              |        |  |
|-----------------------------------|---------------------------------------------|--------|--|
| BMETA Audit Type:                 | El 2-Piler                                  | Define |  |
| Parent Company name (pf the bile) | Not segments                                |        |  |
| bte name:                         | there werreng that & Art Co., Ltd.          |        |  |
| Site country                      | Overe                                       |        |  |
| Businer name:                     | Vendor CLC Shie