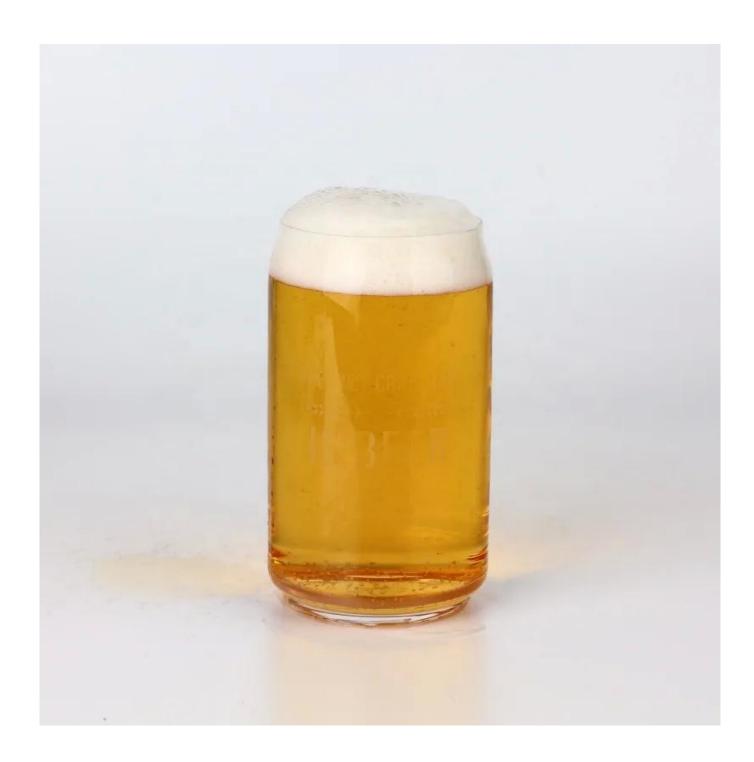

de glass body. It doesn't contain BPA, lead, cadmium or any other harmful things to human body;</li> <li>It is freezer safe;</li> <li>The material is recyclable because it is totally mineral substance;</li> <li>It is environmental safe.</li> </ol>                                                                                                             |
| For your<br>choose:  | <ol> <li>Any logo printing on the glass body.</li> <li>Any color painted, frost, electro plate ,pattern laser carver for the finish;</li> <li>Special package like shrink wrap, color gift box, white gift box etc:</li> <li>Open new mould for new glass and some accessories such as wood, plastic or metal as you like;</li> <li>Different size and shapes meet your needs.</li> </ol> |

# Beer can shaped glasses photos











# **Our Certifications**









#### Sedex Members Ethical Trade Audit (SMETA) Report

Version 5.0 Dec 2014, 2/4 Piter Audit: replaces version 4.0 May 2012.

| Date of Augst                     | 19 <sup>®</sup> Departue: 2014     |                       |  |
|-----------------------------------|------------------------------------|-----------------------|--|
| BMETA Audit Type:                 | El 2-Piler                         | Define                |  |
| Parent Company name (pf the bile) | Not segments                       |                       |  |
| bte name:                         | there werreng that & Art Co., Ltd. |                       |  |
| Site country                      | Overe                              |                       |  |
| Businer name: