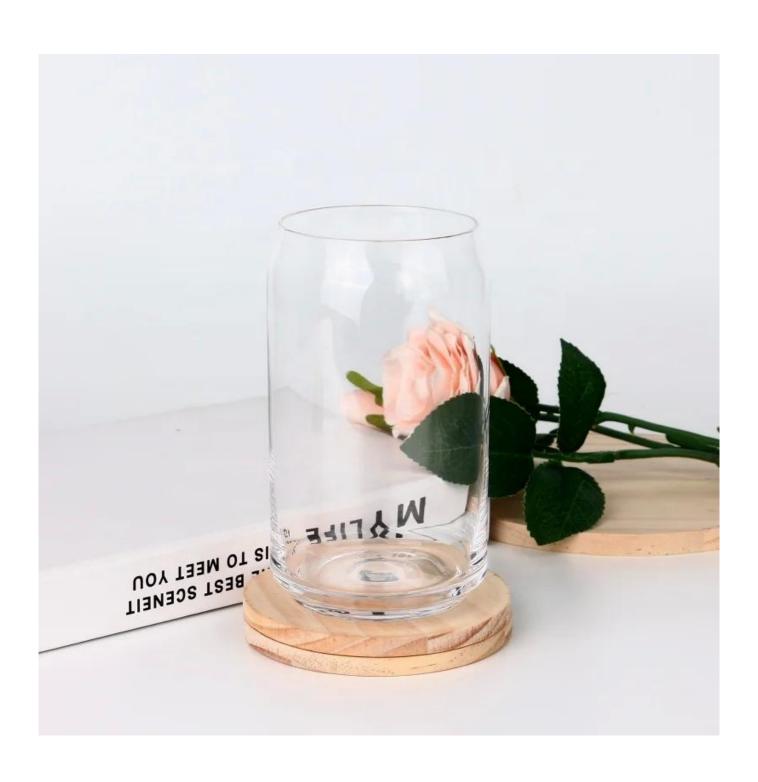

glass body. It doesn't contain BPA, lead, cadmium or any other harmful things to human body;</li> <li>It is freezer safe;</li> <li>The material is recyclable because it is totally mineral substance;</li> <li>It is environmental safe.</li> </ol>                                                                                                             |
| For your<br>choose:  | <ol> <li>Any logo printing on the glass body.</li> <li>Any color painted, frost, electro plate ,pattern laser carver for the finish;</li> <li>Special package like shrink wrap, color gift box, white gift box etc:</li> <li>Open new mould for new glass and some accessories such as wood, plastic or metal as you like;</li> <li>Different size and shapes meet your needs.</li> </ol> |

# Beer can shaped glasses photos











# **Our Certifications**









#### Sedex Members Ethical Trade Audit (SMETA) Report

Version 5.0 Dec 2014, 2/4 Piter Audit: replaces version 4.0 May 2012.

| Date of Augst                     | 19 <sup>®</sup> Departue: 2014     |                       |  |
|-----------------------------------|------------------------------------|-----------------------|--|
| BMETA Audit Type:                 | El 2-Piler                         | Define                |  |
| Parent Company name (pf the bile) | Not segments                       |                       |  |
| bte name:                         | there werreng that & Art Co., Ltd. |                       |  |
| Site country                      | Overe                              |                       |  |
| Businer name: