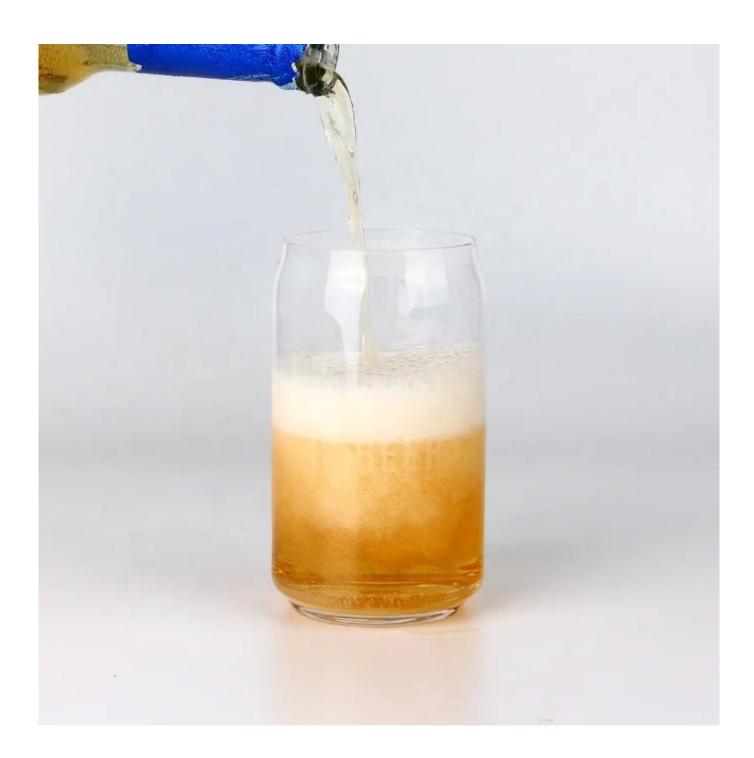

rade glass body. It doesn't contain BPA, lead, cadmium or any other harmful things to human body;</li> <li>It is freezer safe;</li> <li>The material is recyclable because it is totally mineral substance;</li> <li>It is environmental safe.</li> </ol>                                                                                                             |
| For your<br>choose:  | <ol> <li>Any logo printing on the glass body.</li> <li>Any color painted, frost, electro plate ,pattern laser carver for the finish;</li> <li>Special package like shrink wrap, color gift box, white gift box etc:</li> <li>Open new mould for new glass and some accessories such as wood, plastic or metal as you like;</li> <li>Different size and shapes meet your needs.</li> </ol> |

# Beer can shaped glasses photos











# **Our Certifications**









#### Sedex Members Ethical Trade Audit (SMETA) Report

Version 5.0 Dec 2014, 2/4 Piter Audit: replaces version 4.0 May 2012.

| Date of Augst                     | 19 <sup>®</sup> Departue: 2014     |                       |  |
|-----------------------------------|------------------------------------|-----------------------|--|
| BMETA Audit Type:                 | El 2-Piler                         | Define                |  |
| Parent Company name (pf the bile) | Not segments                       |                       |  |
| bte name:                         | there werreng that & Art Co., Ltd. |                       |  |
| Site country                      | Overe                              |                       |  |
| Businer name: