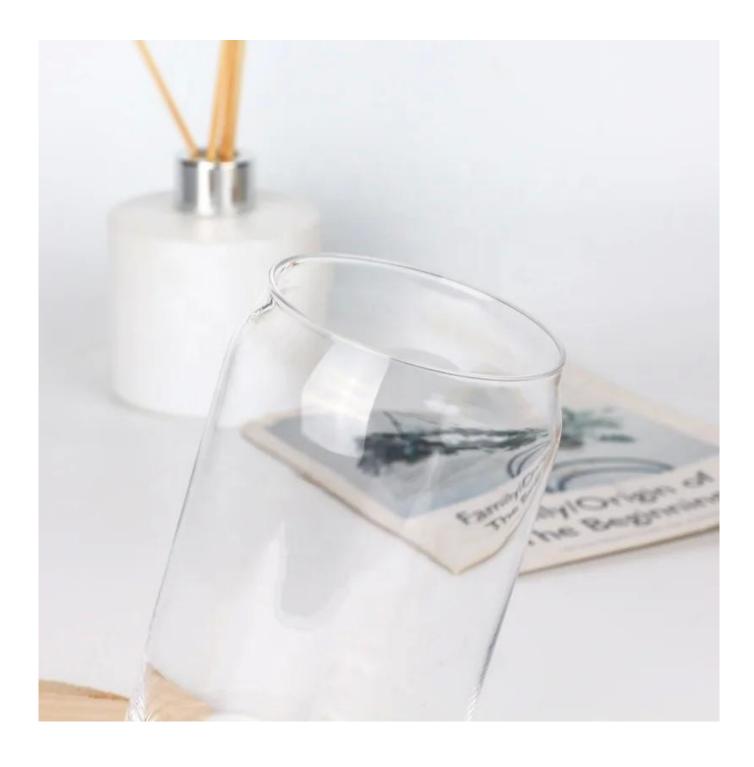

ss body. It doesn't contain BPA, lead, cadmium or any other harmful things to human body;</li> <li>It is freezer safe;</li> <li>The material is recyclable because it is totally mineral substance;</li> <li>It is environmental safe.</li> </ol>                                                                                                             |
| For your<br>choose:  | <ol> <li>Any logo printing on the glass body.</li> <li>Any color painted, frost, electro plate ,pattern laser carver for the finish;</li> <li>Special package like shrink wrap, color gift box, white gift box etc:</li> <li>Open new mould for new glass and some accessories such as wood, plastic or metal as you like;</li> <li>Different size and shapes meet your needs.</li> </ol> |

# Beer can shaped glasses photos











# **Our Certifications**









#### Sedex Members Ethical Trade Audit (SMETA) Report

Version 5.0 Dec 2014, 2/4 Piter Audit: replaces version 4.0 May 2012.

| Date of Augst                     | 19 <sup>®</sup> Departue: 2014     |                       |  |
|-----------------------------------|------------------------------------|-----------------------|--|
| BMETA Audit Type:                 | El 2-Piler                         | Define                |  |
| Parent Company name (pf the bile) | Not segments                       |                       |  |
| bte name:                         | there werreng that & Art Co., Ltd. |                       |  |
| Site country                      | Overe                              |                       |  |
| Businer name: