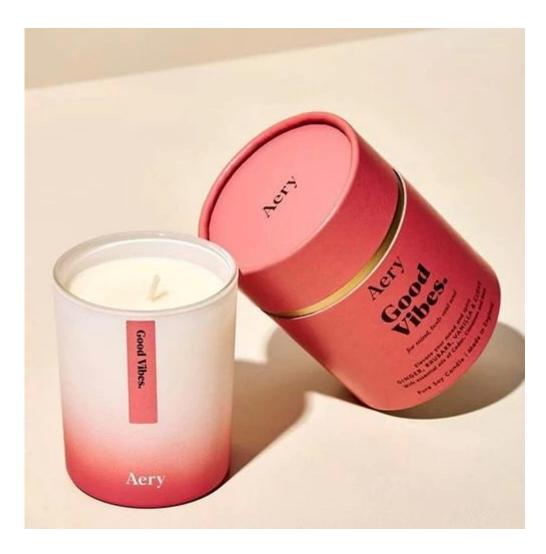

**8oz colored double wall glass soy wax scented candles**

#### **Specification**

| Place of Origin | China, Shanxi                 |
|-----------------|-------------------------------|
| Brand Name      | Ruixin Glass                  |
| Product name    | Double layer glass candle jar |
| Material        | High borosilicate glass       |
| Color           | Clear(Customizable)           |
| MOQ             | 1000pcs                       |
| Sample          | 7 Working Days                |



**RXCD-10A1901-S** Size: Φ9.1cm\*H9.9cm Capacity: 325ml./8oz. Weight: 227.5g



**RXCD-10A1901-M** Size: Φ10.1cm\*H11.5cm Capacity: 485ml./12oz. Weight: 287.5g



RXCD-10A1901-L Size:  $\Phi$ 11.1cm\*H12.6cm Capacity: 645ml./16oz Weight: 337.3g

#### OEM & ODM



## **Packing & Delivery**





















### **Other Information**

- **Original design statement**: The styles and labels of the aromatherapy bottles and candle jars shown in the pictures were originally designed by the members of Ruixin Glass' Business Department in March. They were then produced as samples in the factory and photographed in our office studio. Currently, all samples are stored in Ruixin Glass' sample room. We kindly request that other companies refrain from unauthorized use of these images.
- **About factory**: With extensive experience and a dedicated team, Ruixin Glass specializes in customizing glass packaging for both emerging and established aromatherapy brands. We have strong connections with factories and all members of our Business Department have hands-on experience in the production proc