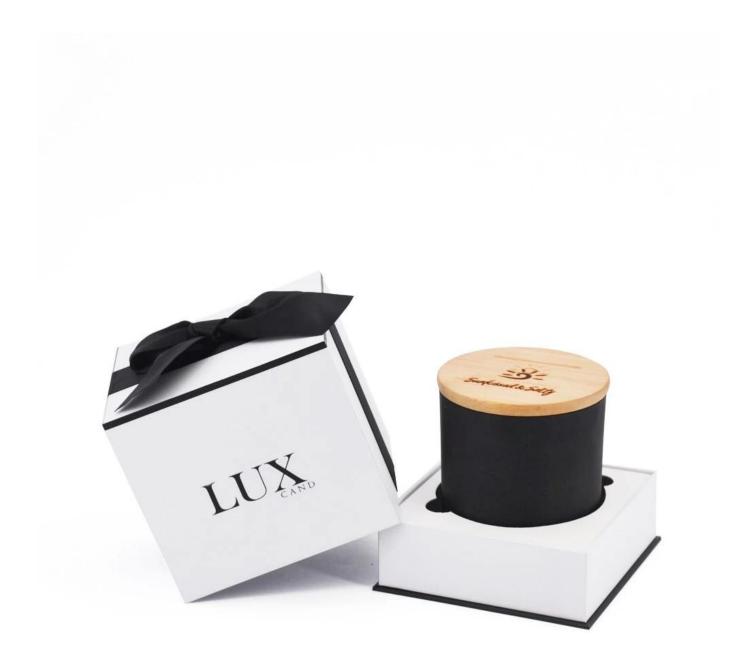

# **8oz colored double wall glass soy wax scented candles**

#### **Specification**

| Place of Origin | China, Shanxi                 |
|-----------------|-------------------------------|
| Brand Name      | Ruixin Glass                  |
| Product name    | Double layer glass candle jar |
| Material        | High borosilicate glass       |
| Color           | Clear(Customizable)           |
| MOQ             | 1000pcs                       |
| Sample          | 7 Working Days                |



**RXCD-10A1901-S** Size: Φ9.1cm\*H9.9cm Capacity: 325ml./8oz. Weight: 227.5g



**RXCD-10A1901-M** Size: Φ10.1cm\*H11.5cm Capacity: 485ml./12oz. Weight: 287.5g



RXCD-10A1901-L Size:  $\Phi$ 11.1cm\*H12.6cm Capacity: 645ml./16oz Weight: 337.3g

#### OEM & ODM



## **Packing & Delivery**





















### **Other Information**

- **Original design statement**: The styles and labels of the aromatherapy bottles and candle jars shown in the pictures were originally designed by the members of Ruixin Glass' Business Department in March. They were then produced as samples in the factory and photographed in our office studio. Currently, all samples are stored in Ruixin Glass' sample room. We kindly request that other companies refrain from unauthorized use of these images.
- **About factory**: With extensive experience and a dedicated team, Ruixin Glass specializes in customizing glass packaging for both emerging and established aromatherapy brands. We have strong connections with factories and all members of our Business Department have hands-on experience in the production pr