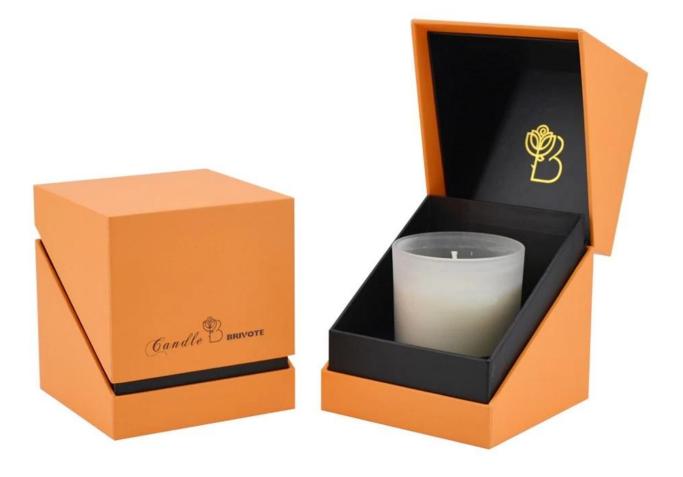

# **8oz colored double wall glass soy wax scented candles**

#### **Specification**

| Place of Origin | China, Shanxi                 |
|-----------------|-------------------------------|
| Brand Name      | Ruixin Glass                  |
| Product name    | Double layer glass candle jar |
| Material        | High borosilicate glass       |
| Color           | Clear(Customizable)           |
| MOQ             | 1000pcs                       |
| Sample          | 7 Working Days                |



**RXCD-10A1901-S** Size: Φ9.1cm\*H9.9cm Capacity: 325ml./8oz. Weight: 227.5g



**RXCD-10A1901-M** Size: Φ10.1cm\*H11.5cm Capacity: 485ml./12oz. Weight: 287.5g



RXCD-10A1901-L Size:  $\Phi$ 11.1cm\*H12.6cm Capacity: 645ml./16oz Weight: 337.3g

#### OEM & ODM



## **Packing & Delivery**





















### **Other Information**

- **Original design statement**: The styles and labels of the aromatherapy bottles and candle jars shown in the pictures were originally designed by the members of Ruixin Glass' Business Department in March. They were then produced as samples in the factory and photographed in our office studio. Currently, all samples are stored in Ruixin Glass' sample room. We kindly request that other companies refrain from unauthorized use of these images.
- **About factory**: With extensive experience and a dedicated team, Ruixin Glass specializes in customizing glass packaging for both emerging and established aromatherapy brands. We have strong connections with factories and all members of our Business Department have hands-on experience in the productio