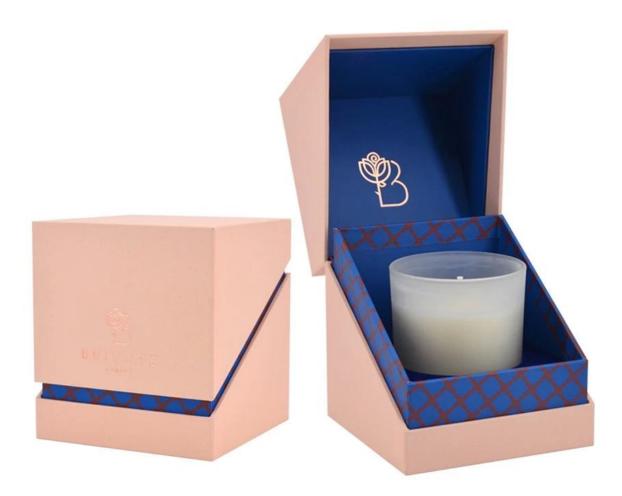

ored double wall glass soy wax scented candles**

#### **Specification**

| Place of Origin | China, Shanxi                 |
|-----------------|-------------------------------|
| Brand Name      | Ruixin Glass                  |
| Product name    | Double layer glass candle jar |
| Material        | High borosilicate glass       |
| Color           | Clear(Customizable)           |
| MOQ             | 1000pcs                       |
| Sample          | 7 Working Days                |



**RXCD-10A1901-S** Size: Φ9.1cm\*H9.9cm Capacity: 325ml./8oz. Weight: 227.5g



**RXCD-10A1901-M** Size: Φ10.1cm\*H11.5cm Capacity: 485ml./12oz. Weight: 287.5g



RXCD-10A1901-L Size:  $\Phi$ 11.1cm\*H12.6cm Capacity: 645ml./16oz Weight: 337.3g

#### OEM & ODM



## **Packing & Delivery**





















### **Other Information**

- **Original design statement**: The styles and labels of the aromatherapy bottles and candle jars shown in the pictures were originally designed by the members of Ruixin Glass' Business Department in March. They were then produced as samples in the factory and photographed in our office studio. Currently, all samples are stored in Ruixin Glass' sample room. We kindly request that other companies refrain from unauthorized use of these images.
- **About factory**: With extensive experience and a dedicated team, Ruixin Glass specializes in customizing glass packaging for both emerging and established aromatherapy brands. We have strong connections with factories and all members of our Business Department have hands-on experience in the production process. We we