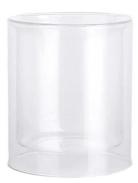

# **8oz colored double wall glass soy wax scented candles**

**RXCD-10A1901-S** Size: Φ9.1cm\*H9.9cm Capacity: 325ml./8oz. Weight: 227.5g

**RXCD-10A1901-M** Size: Φ10.1cm\*H11.5cm Capacity: 485ml./12oz. Weight: 287.5g

RXCD-10A1901-L Size:  $\Phi$ 11.1cm\*H12.6cm Capacity: 645ml./16oz Weight: 337.3g