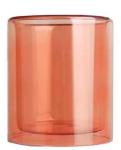

# **8oz colored double wall glass soy wax scented candles**

**RXCD-10A1901-S** Size: Φ9.1cm\*H9.9cm Capacity: 325ml./8oz. Weight: 227.5g

**RXCD-10A1901-M** Size: Φ10.1cm\*H11.5cm Capacity: 485ml./12oz. Weight: 287.5g

RXCD-10A1901-L Size:  $\Phi$ 11.1cm\*H12.6cm Capacity: 645ml./16oz Weight: 337.3g