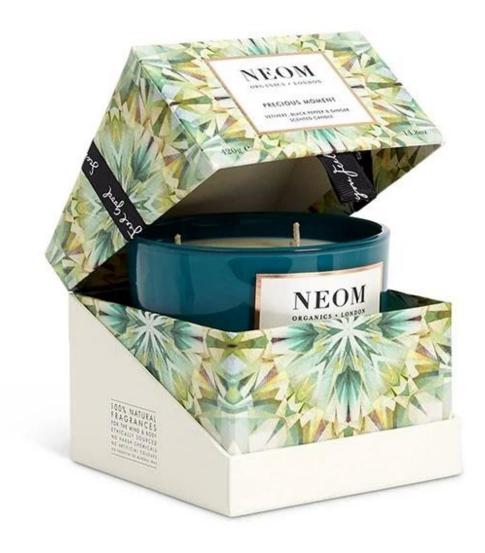

# **8oz colored double wall glass soy wax scented candles**

#### **Specification**

| Place of Origin | China, Shanxi                 |
|-----------------|-------------------------------|
| Brand Name      | Ruixin Glass                  |
| Product name    | Double layer glass candle jar |
| Material        | High borosilicate glass       |
| Color           | Clear(Customizable)           |
| MOQ             | 1000pcs                       |
| Sample          | 7 Working Days                |



**RXCD-10A1901-S** Size: Φ9.1cm\*H9.9cm Capacity: 325ml./8oz. Weight: 227.5g



**RXCD-10A1901-M** Size: Φ10.1cm\*H11.5cm Capacity: 485ml./12oz. Weight: 287.5g



RXCD-10A1901-L Size:  $\Phi$ 11.1cm\*H12.6cm Capacity: 645ml./16oz Weight: 337.3g

#### OEM & ODM



## **Packing & Delivery**





















### **Other Information**

- **Original design statement**: The styles and labels of the aromatherapy bottles and candle jars shown in the pictures were originally designed by the members of Ruixin Glass' Business Department in March. They were then produced as samples in the factory and photographed in our office studio. Currently, all samples are stored in Ruixin Glass' sample room. We kindly request that other companies refrain from unauthorized use of these images.
- **About factory**: With extensive experience and a dedicated team, Ruixin Glass specializes in customizing glass packaging for both emerging and established aromatherapy brands. We have strong connections with factories and all members of our Business Department have hands-on experience in the production