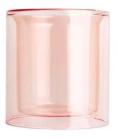

# **8oz colored double wall glass soy wax scented candles**

**RXCD-10A1901-S** Size: Φ9.1cm\*H9.9cm Capacity: 325ml./8oz. Weight: 227.5g

**RXCD-10A1901-M** Size: Φ10.1cm\*H11.5cm Capacity: 485ml./12oz. Weight: 287.5g

RXCD-10A1901-L Size:  $\Phi$ 11.1cm\*H12.6cm Capacity: 645ml./16oz Weight: 337.3g