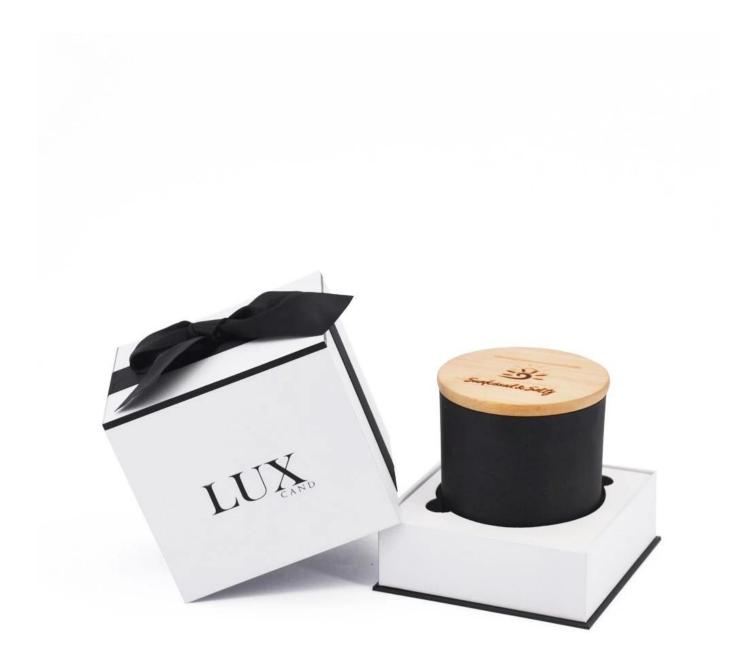

# 8oz 12oz 16oz clear double wall glass candle container

#### **Specification**

| Place of Origin | China, Shanxi                 |
|-----------------|-------------------------------|
| Brand Name      | Ruixin Glass                  |
| Product name    | Double layer glass candle jar |
| Material        | High borosilicate glass       |
| Color           | Clear(Customizable)           |
| MOQ             | 1000pcs                       |
| Sample          | 7 Working Days                |



**RXCD-10A1901-S** Size: Φ9.1cm\*H9.9cm Capacity: 325ml./8oz. Weight: 227.5g



**RXCD-10A1901-M** Size: Φ10.1cm\*H11.5cm Capacity: 485ml./12oz. Weight: 287.5g



RXCD-10A1901-L Size:  $\Phi$ 11.1cm\*H12.6cm Capacity: 645ml./16oz Weight: 337.3g

#### OEM & ODM



## **Packing & Delivery**





















### **Other Information**

- **Original design statement**: The styles and labels of the aromatherapy bottles and candle jars shown in the pictures were originally designed by the members of Ruixin Glass' Business Department in March. They were then produced as samples in the factory and photographed in our office studio. Currently, all samples are stored in Ruixin Glass' sample room. We kindly request that other companies refrain from unauthorized use of these images.
- **About factory**: With extensive experience and a dedicated team, Ruixin Glass specializes in customizing glass packaging for both emerging and established aromatherapy brands. We have strong connections with factories and all members of our Business Department have hands-on experience in the production pr