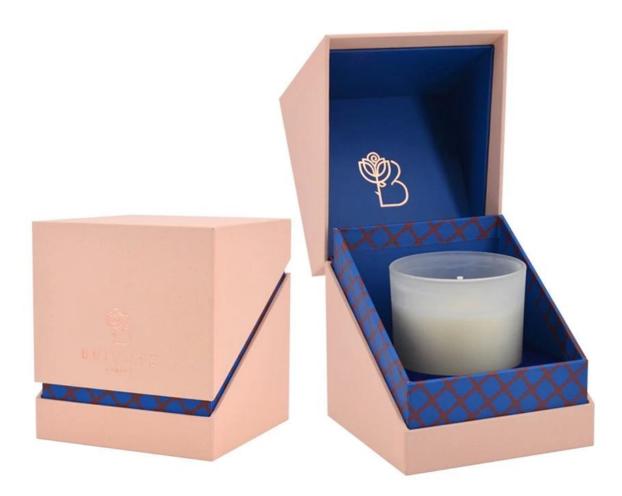

# 8oz 12oz 16oz clear double wall glass candle container

**RXCD-10A1901-S** Size: Φ9.1cm\*H9.9cm Capacity: 325ml./8oz. Weight: 227.5g

**RXCD-10A1901-M** Size: Φ10.1cm\*H11.5cm Capacity: 485ml./12oz. Weight: 287.5g

RXCD-10A1901-L Size:  $\Phi$ 11.1cm\*H12.6cm Capacity: 645ml./16oz Weight: 337.3g