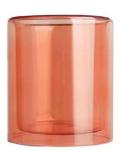

# 8oz 12oz 16oz clear double wall glass candle container

**RXCD-10A1901-S** Size: Φ9.1cm\*H9.9cm Capacity: 325ml./8oz. Weight: 227.5g

**RXCD-10A1901-M** Size: Φ10.1cm\*H11.5cm Capacity: 485ml./12oz. Weight: 287.5g

RXCD-10A1901-L Size:  $\Phi$ 11.1cm\*H12.6cm Capacity: 645ml./16oz Weight: 337.3g