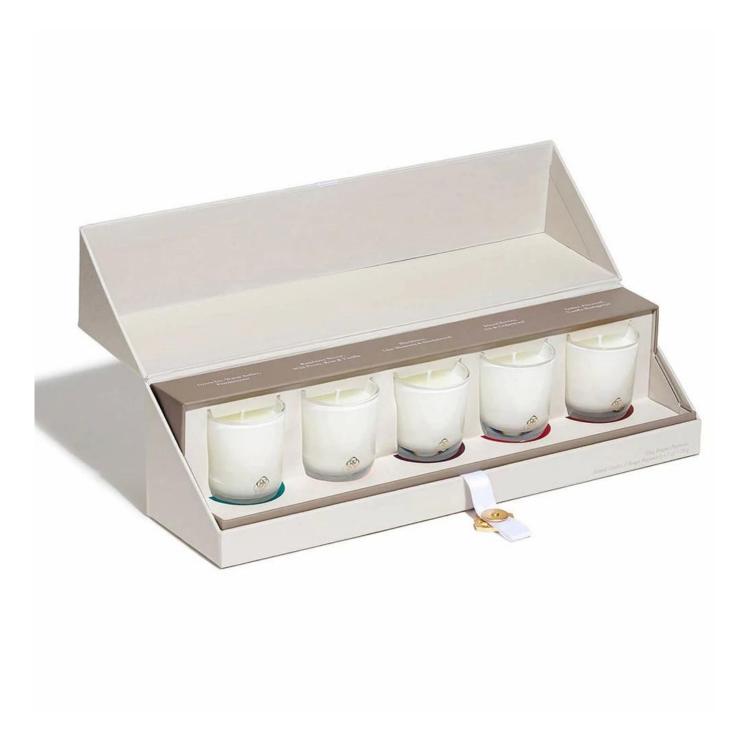

#### OEM & ODM

### **Other Information**

- **Original design statement**: The styles and labels of the aromatherapy bottles and candle jars shown in the pictures were originally designed by the members of Ruixin Glass' Business Department in March. They were then produced as samples in the factory and photographed in our office studio. Currently, all samples are stored in Ruixin Glass' sample room. We kindly request that other companies refrain from unauthorized use of these images.
- **About factory**: With extensive experience and a dedicated team, Ruixin Glass specializes in customizing glass packaging for both emerging and established aromatherapy brands. We have strong connections with factories and all members of our Business Department have hands-on experience in the production process. We welcome inquiries and value your feedback.
- About customization & ready-to-ship: As we primarily focus on customized products, we do not keep a large inventory of ready-made stock with various image styles. However, we maintain a small stock of samples to send to potential business partners who express cooperative intentions.
  - <u>Customizable items with minimum MOQ:</u>
    - Surface treatment options, such as spray (misted/smooth surface), electroplating, etc.
    - Customization of brand labels.
    - Silk screen logo customization.
    - Lid customization.
  - <u>Customizable items that require a higher order quantity:</u>
    - Shape customization.
    - Thread specifications customization (for threaded bottles).
- About response time: Our dedicated Business Department team is committed to providing attentive service and prompt responses to your inquiries, regardless of your location or the time you send your message.Contact us now!