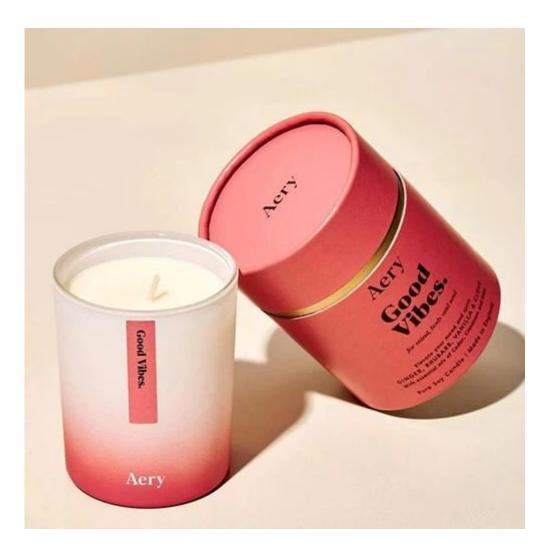

# 8oz 12oz 16oz clear double wall glass candle container

#### **Specification**

| Place of Origin | China, Shanxi                 |
|-----------------|-------------------------------|
| Brand Name      | Ruixin Glass                  |
| Product name    | Double layer glass candle jar |
| Material        | High borosilicate glass       |
| Color           | Clear(Customizable)           |
| MOQ             | 1000pcs                       |
| Sample          | 7 Working Days                |



**RXCD-10A1901-S** Size: Φ9.1cm\*H9.9cm Capacity: 325ml./8oz. Weight: 227.5g



**RXCD-10A1901-M** Size: Φ10.1cm\*H11.5cm Capacity: 485ml./12oz. Weight: 287.5g



RXCD-10A1901-L Size:  $\Phi$ 11.1cm\*H12.6cm Capacity: 645ml./16oz Weight: 337.3g

#### OEM & ODM



## **Packing & Delivery**





















### **Other Information**

- **Original design statement**: The styles and labels of the aromatherapy bottles and candle jars shown in the pictures were originally designed by the members of Ruixin Glass' Business Department in March. They were then produced as samples in the factory and photographed in our office studio. Currently, all samples are stored in Ruixin Glass' sample room. We kindly request that other companies refrain from unauthorized use of these images.
- **About factory**: With extensive experience and a dedicated team, Ruixin Glass specializes in customizing glass packaging for both emerging and established aromatherapy brands. We have strong connections with factories and all members of our Business Department have hands-on experience in the production proc