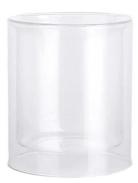

# 8oz 12oz 16oz clear double wall glass candle container

**RXCD-10A1901-S** Size: Φ9.1cm\*H9.9cm Capacity: 325ml./8oz. Weight: 227.5g

**RXCD-10A1901-M** Size: Φ10.1cm\*H11.5cm Capacity: 485ml./12oz. Weight: 287.5g

RXCD-10A1901-L Size:  $\Phi$ 11.1cm\*H12.6cm Capacity: 645ml./16oz Weight: 337.3g