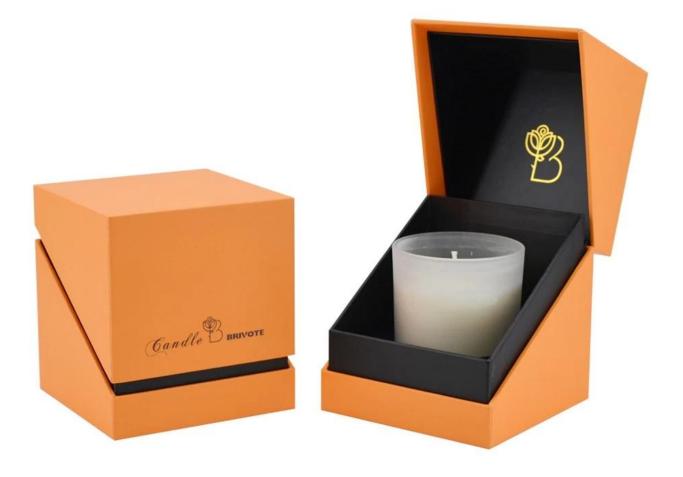

# 8oz 12oz 16oz clear double wall glass candle container

#### **Specification**

| Place of Origin | China, Shanxi                 |
|-----------------|-------------------------------|
| Brand Name      | Ruixin Glass                  |
| Product name    | Double layer glass candle jar |
| Material        | High borosilicate glass       |
| Color           | Clear(Customizable)           |
| MOQ             | 1000pcs                       |
| Sample          | 7 Working Days                |



**RXCD-10A1901-S** Size: Φ9.1cm\*H9.9cm Capacity: 325ml./8oz. Weight: 227.5g



**RXCD-10A1901-M** Size: Φ10.1cm\*H11.5cm Capacity: 485ml./12oz. Weight: 287.5g



RXCD-10A1901-L Size:  $\Phi$ 11.1cm\*H12.6cm Capacity: 645ml./16oz Weight: 337.3g

#### OEM & ODM



## **Packing & Delivery**





















### **Other Information**

- **Original design statement**: The styles and labels of the aromatherapy bottles and candle jars shown in the pictures were originally designed by the members of Ruixin Glass' Business Department in March. They were then produced as samples in the factory and photographed in our office studio. Currently, all samples are stored in Ruixin Glass' sample room. We kindly request that other companies refrain from unauthorized use of these images.
- **About factory**: With extensive experience and a dedicated team, Ruixin Glass specializes in customizing glass packaging for both emerging and established aromatherapy brands. We have strong connections with factories and all members of our Business Department have hands-on experience in the productio