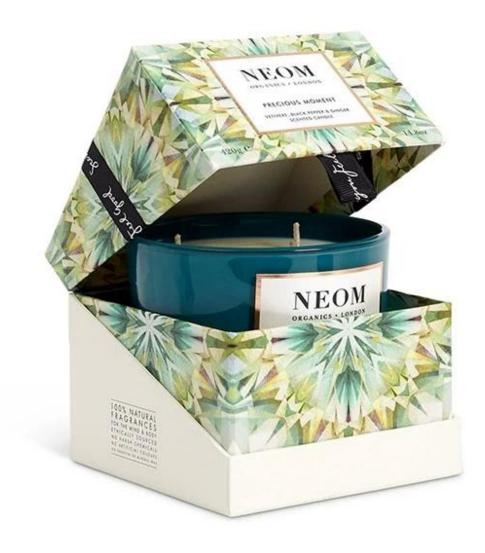

# 8oz 12oz 16oz clear double wall glass candle container

#### **Specification**

| Place of Origin | China, Shanxi                 |
|-----------------|-------------------------------|
| Brand Name      | Ruixin Glass                  |
| Product name    | Double layer glass candle jar |
| Material        | High borosilicate glass       |
| Color           | Clear(Customizable)           |
| MOQ             | 1000pcs                       |
| Sample          | 7 Working Days                |



**RXCD-10A1901-S** Size: Φ9.1cm\*H9.9cm Capacity: 325ml./8oz. Weight: 227.5g



**RXCD-10A1901-M** Size: Φ10.1cm\*H11.5cm Capacity: 485ml./12oz. Weight: 287.5g



RXCD-10A1901-L Size:  $\Phi$ 11.1cm\*H12.6cm Capacity: 645ml./16oz Weight: 337.3g

#### OEM & ODM



## **Packing & Delivery**





















### **Other Information**

- **Original design statement**: The styles and labels of the aromatherapy bottles and candle jars shown in the pictures were originally designed by the members of Ruixin Glass' Business Department in March. They were then produced as samples in the factory and photographed in our office studio. Currently, all samples are stored in Ruixin Glass' sample room. We kindly request that other companies refrain from unauthorized use of these images.
- **About factory**: With extensive experience and a dedicated team, Ruixin Glass specializes in customizing glass packaging for both emerging and established aromatherapy brands. We have strong connections with factories and all members of our Business Department have hands-on experience in the production