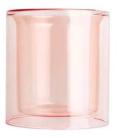

# 8oz 12oz 16oz clear double wall glass candle container

**RXCD-10A1901-S** Size: Φ9.1cm\*H9.9cm Capacity: 325ml./8oz. Weight: 227.5g

**RXCD-10A1901-M** Size: Φ10.1cm\*H11.5cm Capacity: 485ml./12oz. Weight: 287.5g

RXCD-10A1901-L Size:  $\Phi$ 11.1cm\*H12.6cm Capacity: 645ml./16oz Weight: 337.3g