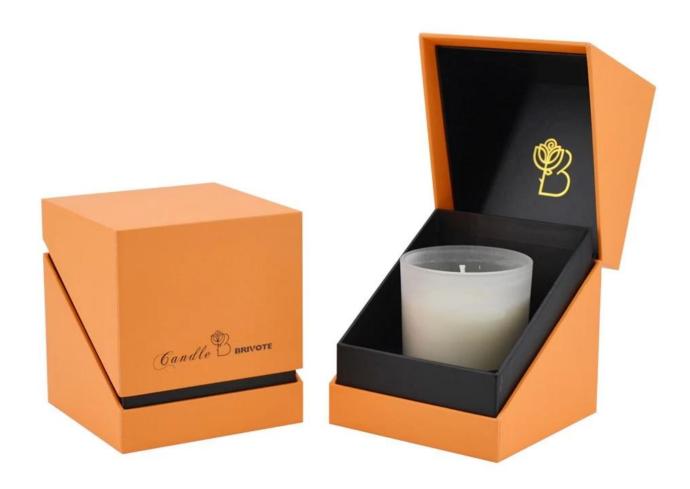

# 8oz rounded bottom translucent yellow glass candle holder

### **Specification**

| Place of Origin | China, Shanxi                    |
|-----------------|----------------------------------|
| Brand Name      | Ruixin Glass                     |
| Product name    | Rounded bottom glass candle jar  |
| Material        | Soda lime glass                  |
| Color           | Translucent yellow(Customizable) |
| MOQ             | 500pcs                           |
| Sample          | 7 Working Days                   |



RXCD-8090U-GB Size: T8\*B7.6\*H9cm Capacity: 315ml./8oz. Weight: 250g



RXCD-8090-FC Size: T8.1\*B7.6\*H9.1cm Capacity: 315ml./8oz. Weight: 250g

#### **OEM & ODM**



## Accessory

#### Candle jar lids

- Bamboo
- Tin
- Zinc alloy
- ABS



## Packing & Delivery





















— since 2005 —

#### Other Information

- Original design statement: The styles and labels of the aromatherapy bottles and candle jars shown in the pictures were originally designed by the members of Ruixin Glass' Business Department in March. They were then produced as samples in the factory and photographed in our office studio. Currently, all samples are stored in Ruixin Glass' sample room. We kindly request that other companies refrain from unauthorized use of these images.
- **About factory**: With extensive experience and a dedicated team, Ruixin Glass specializes in customizing glass packaging for both emerging and established aromatherapy brands. We have strong connections with factories and all members of our Business Department have hands-on experience in the