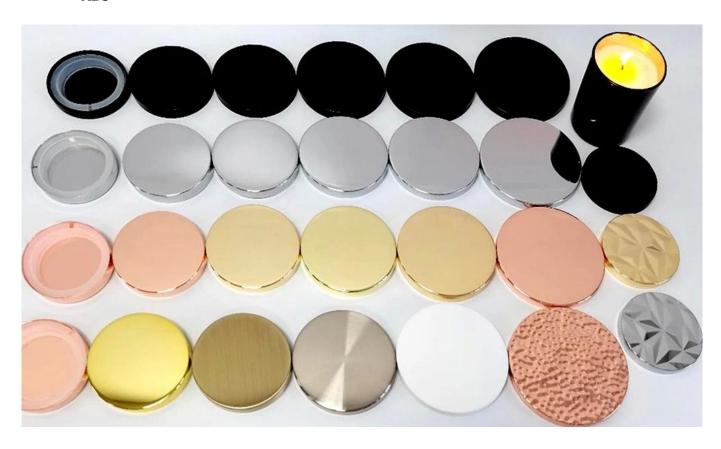

# 8oz rounded bottom translucent yellow glass candle holder

### **Specification**

| Place of Origin | China, Shanxi                    |
|-----------------|----------------------------------|
| Brand Name      | Ruixin Glass                     |
| Product name    | Rounded bottom glass candle jar  |
| Material        | Soda lime glass                  |
| Color           | Translucent yellow(Customizable) |
| MOQ             | 500pcs                           |
| Sample          | 7 Working Days                   |



RXCD-8090U-GB Size: T8\*B7.6\*H9cm Capacity: 315ml./8oz. Weight: 250g



RXCD-8090-FC Size: T8.1\*B7.6\*H9.1cm Capacity: 315ml./8oz. Weight: 250g

#### **OEM & ODM**



## Accessory

#### Candle jar lids

- Bamboo
- Tin
- Zinc alloy
- ABS



## Packing & Delivery





















— since 2005 —

#### Other Information

- Original design statement: The styles and labels of the aromatherapy bottles and candle jars shown in the pictures were originally designed by the members of Ruixin Glass' Business Department in March. They were then produced as samples in the factory and photographed in our office studio. Currently, all samples are stored in Ruixin Glass' sample room. We kindly request that other companies refrain from unauthorized use of these images.
- **About factory**: With extensive experience and a dedicated team, Ruixin Glass specializes in customizing glass packaging for both emerging and established aromatherapy brands. We have strong connections with factories and all members of our Business Department have ha