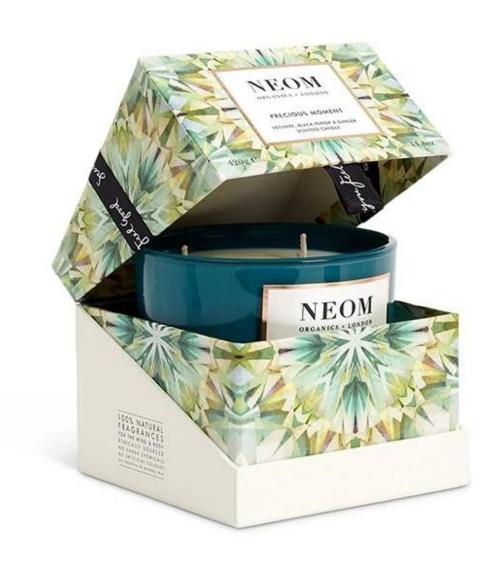

# 8oz rounded bottom translucent yellow glass candle holder

### **Specification**

| Place of Origin | China, Shanxi                    |
|-----------------|----------------------------------|
| Brand Name      | Ruixin Glass                     |
| Product name    | Rounded bottom glass candle jar  |
| Material        | Soda lime glass                  |
| Color           | Translucent yellow(Customizable) |
| MOQ             | 500pcs                           |
| Sample          | 7 Working Days                   |



RXCD-8090U-GB Size: T8\*B7.6\*H9cm Capacity: 315ml./8oz. Weight: 250g



RXCD-8090-FC Size: T8.1\*B7.6\*H9.1cm Capacity: 315ml./8oz. Weight: 250g

#### **OEM & ODM**



## Accessory

#### Candle jar lids

- Bamboo
- Tin
- Zinc alloy
- ABS



## Packing & Delivery





















— since 2005 —

#### Other Information

- Original design statement: The styles and labels of the aromatherapy bottles and candle jars shown in the pictures were originally designed by the members of Ruixin Glass' Business Department in March. They were then produced as samples in the factory and photographed in our office studio. Currently, all samples are stored in Ruixin Glass' sample room. We kindly request that other companies refrain from unauthorized use of these images.
- **About factory**: With extensive experience and a dedicated team, Ruixin Glass specializes in customizing glass packaging for both emerging and established aromatherapy brands. We have strong connections with factories and all members of our Business Department have hands-on experience in the pr