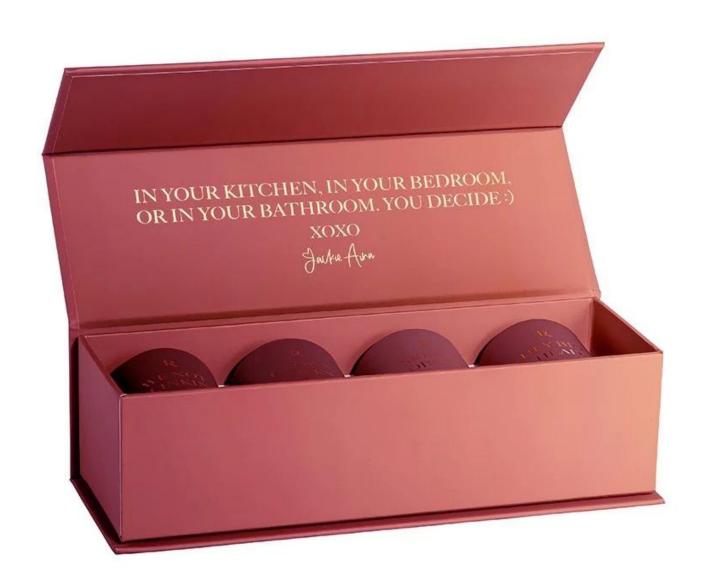

# 8oz rounded bottom translucent yellow glass candle holder

### **Specification**

| Place of Origin | China, Shanxi                    |
|-----------------|----------------------------------|
| Brand Name      | Ruixin Glass                     |
| Product name    | Rounded bottom glass candle jar  |
| Material        | Soda lime glass                  |
| Color           | Translucent yellow(Customizable) |
| MOQ             | 500pcs                           |
| Sample          | 7 Working Days                   |



RXCD-8090U-GB Size: T8\*B7.6\*H9cm Capacity: 315ml./8oz. Weight: 250g



RXCD-8090-FC Size: T8.1\*B7.6\*H9.1cm Capacity: 315ml./8oz. Weight: 250g

#### **OEM & ODM**



## Accessory

#### Candle jar lids

- Bamboo
- Tin
- Zinc alloy
- ABS



## Packing & Delivery





















— since 2005 —

#### Other Information

- Original design statement: The styles and labels of the aromatherapy bottles and candle jars shown in the pictures were originally designed by the members of Ruixin Glass' Business Department in March. They were then produced as samples in the factory and photographed in our office studio. Currently, all samples are stored in Ruixin Glass' sample room. We kindly request that other companies refrain from unauthorized use of these images.
- **About factory**: With extensive experience and a dedicated team, Ruixin Glass specializes in customizing glass packaging for both emerging and established aromatherapy brands. We have strong connections with factories and all members of our Business Department have hands-on experience in the producti