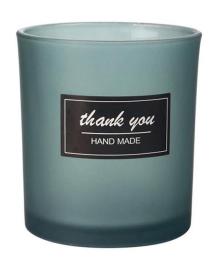

# 8oz rounded bottom translucent yellow glass candle holder

RXCD-8090U-GB Size: T8\*B7.6\*H9cm Capacity: 315ml./8oz. Weight: 250g

RXCD-8090-FC Size: T8.1\*B7.6\*H9.1cm Capacity: 315ml./8oz. Weight: 250g