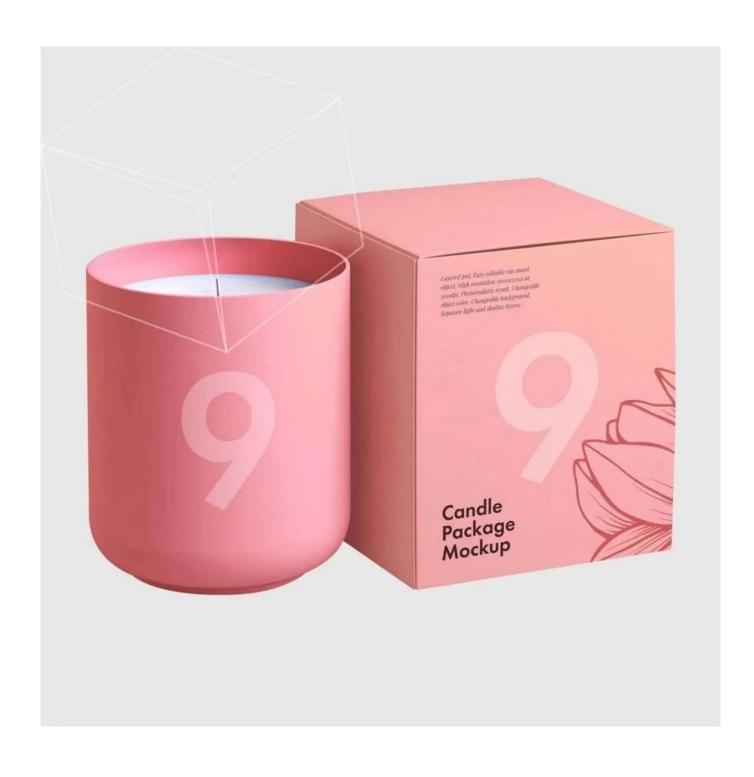

z rounded bottom translucent yellow glass candle holder

### **Specification**

| Place of Origin | China, Shanxi                    |
|-----------------|----------------------------------|
| Brand Name      | Ruixin Glass                     |
| Product name    | Rounded bottom glass candle jar  |
| Material        | Soda lime glass                  |
| Color           | Translucent yellow(Customizable) |
| MOQ             | 500pcs                           |
| Sample          | 7 Working Days                   |



RXCD-8090U-GB Size: T8\*B7.6\*H9cm Capacity: 315ml./8oz. Weight: 250g



RXCD-8090-FC Size: T8.1\*B7.6\*H9.1cm Capacity: 315ml./8oz. Weight: 250g

#### **OEM & ODM**



## Accessory

#### Candle jar lids

- Bamboo
- Tin
- Zinc alloy
- ABS



## Packing & Delivery





















— since 2005 —

#### Other Information

- Original design statement: The styles and labels of the aromatherapy bottles and candle jars shown in the pictures were originally designed by the members of Ruixin Glass' Business Department in March. They were then produced as samples in the factory and photographed in our office studio. Currently, all samples are stored in Ruixin Glass' sample room. We kindly request that other companies refrain from unauthorized use of these images.
- **About factory**: With extensive experience and a dedicated team, Ruixin Glass specializes in customizing glass packaging for both emerging and established aromatherapy brands. We have strong connections with factories and all members of our Business Department have hands-on experience in the production p