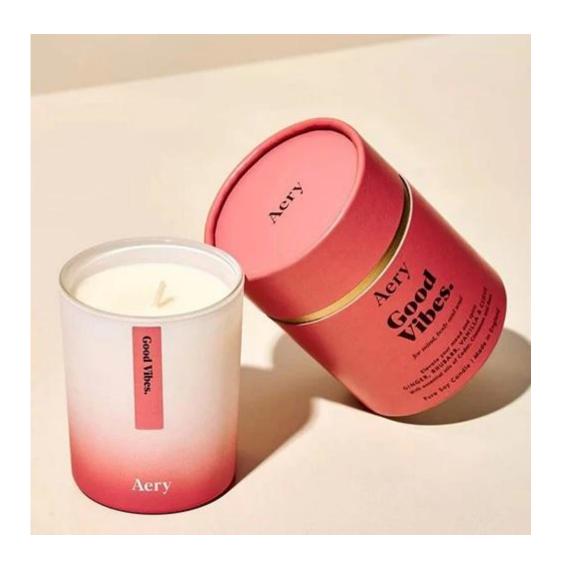

# 8oz rounded bottom translucent yellow glass candle holder

### **Specification**

| Place of Origin | China, Shanxi                    |
|-----------------|----------------------------------|
| Brand Name      | Ruixin Glass                     |
| Product name    | Rounded bottom glass candle jar  |
| Material        | Soda lime glass                  |
| Color           | Translucent yellow(Customizable) |
| MOQ             | 500pcs                           |
| Sample          | 7 Working Days                   |



RXCD-8090U-GB Size: T8\*B7.6\*H9cm Capacity: 315ml./8oz. Weight: 250g



RXCD-8090-FC Size: T8.1\*B7.6\*H9.1cm Capacity: 315ml./8oz. Weight: 250g

#### **OEM & ODM**



## Accessory

#### Candle jar lids

- Bamboo
- Tin
- Zinc alloy
- ABS



## Packing & Delivery





















— since 2005 —

#### Other Information

- Original design statement: The styles and labels of the aromatherapy bottles and candle jars shown in the pictures were originally designed by the members of Ruixin Glass' Business Department in March. They were then produced as samples in the factory and photographed in our office studio. Currently, all samples are stored in Ruixin Glass' sample room. We kindly request that other companies refrain from unauthorized use of these images.
- **About factory**: With extensive experience and a dedicated team, Ruixin Glass specializes in customizing glass packaging for both emerging and established aromatherapy brands. We have strong connections with factories and all members of our Business Department have hands-on experience in the produc