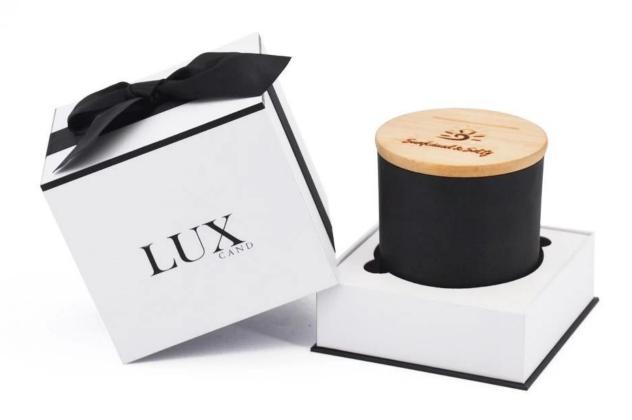

# 8oz rounded bottom translucent yellow glass candle holder

### **Specification**

| Place of Origin | China, Shanxi                    |
|-----------------|----------------------------------|
| Brand Name      | Ruixin Glass                     |
| Product name    | Rounded bottom glass candle jar  |
| Material        | Soda lime glass                  |
| Color           | Translucent yellow(Customizable) |
| MOQ             | 500pcs                           |
| Sample          | 7 Working Days                   |



RXCD-8090U-GB Size: T8\*B7.6\*H9cm Capacity: 315ml./8oz. Weight: 250g



RXCD-8090-FC Size: T8.1\*B7.6\*H9.1cm Capacity: 315ml./8oz. Weight: 250g

#### **OEM & ODM**



## Accessory

#### Candle jar lids

- Bamboo
- Tin
- Zinc alloy
- ABS



## Packing & Delivery





















— since 2005 —

#### Other Information

- Original design statement: The styles and labels of the aromatherapy bottles and candle jars shown in the pictures were originally designed by the members of Ruixin Glass' Business Department in March. They were then produced as samples in the factory and photographed in our office studio. Currently, all samples are stored in Ruixin Glass' sample room. We kindly request that other companies refrain from unauthorized use of these images.
- **About factory**: With extensive experience and a dedicated team, Ruixin Glass specializes in customizing glass packaging for both emerging and established aromatherapy brands. We have strong connections with factories and all members of our Business Department have hands-on experience in the prod