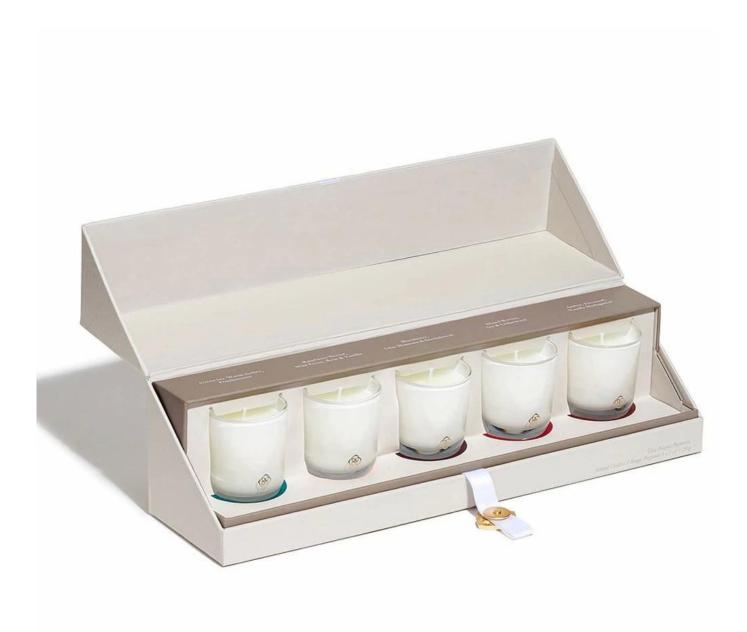

8oz rounded bottom translucent yellow glass candle holder

### **Specification**

| Place of Origin | China, Shanxi                    |
|-----------------|----------------------------------|
| Brand Name      | Ruixin Glass                     |
| Product name    | Rounded bottom glass candle jar  |
| Material        | Soda lime glass                  |
| Color           | Translucent yellow(Customizable) |
| MOQ             | 500pcs                           |
| Sample          | 7 Working Days                   |



RXCD-8090U-GB Size: T8\*B7.6\*H9cm Capacity: 315ml./8oz. Weight: 250g



RXCD-8090-FC Size: T8.1\*B7.6\*H9.1cm Capacity: 315ml./8oz. Weight: 250g

#### **OEM & ODM**



## Accessory

#### Candle jar lids

- Bamboo
- Tin
- Zinc alloy
- ABS



## Packing & Delivery





















— since 2005 —

#### Other Information

- Original design statement: The styles and labels of the aromatherapy bottles and candle jars shown in the pictures were originally designed by the members of Ruixin Glass' Business Department in March. They were then produced as samples in the factory and photographed in our office studio. Currently, all samples are stored in Ruixin Glass' sample room. We kindly request that other companies refrain from unauthorized use of these images.
- **About factory**: With extensive experience and a dedicated team, Ruixin Glass specializes in customizing glass packaging for both emerging and established aromatherapy brands. We have strong connections with factories and all members of our Business Department have hands-on experience in the production