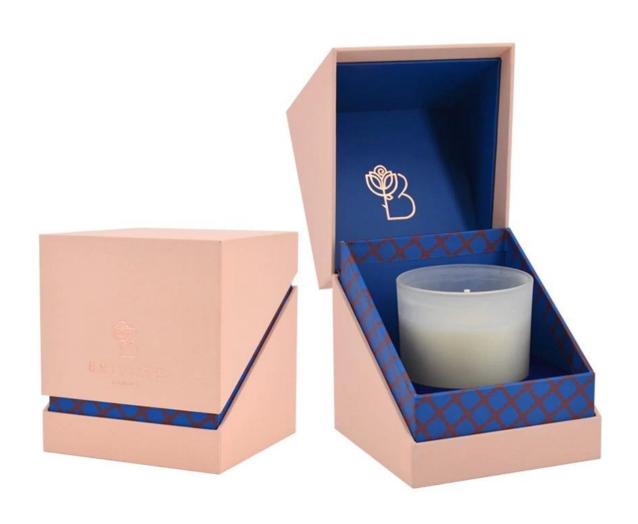

# 8oz rounded bottom translucent yellow glass candle holder

RXCD-8090U-GB Size: T8\*B7.6\*H9cm Capacity: 315ml./8oz. Weight: 250g

RXCD-8090-FC Size: T8.1\*B7.6\*H9.1cm Capacity: 315ml./8oz. Weight: 250g

## Packing & Delivery

— since 2005 —