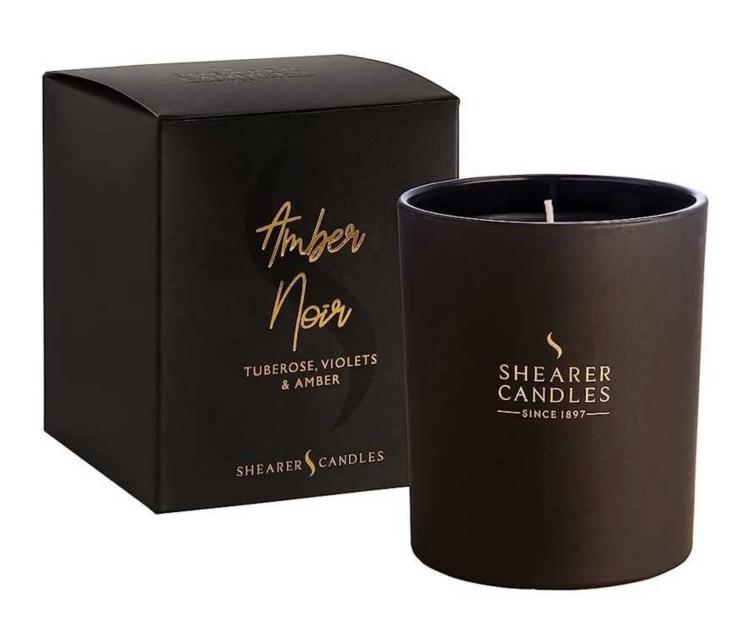

rounded bottom translucent yellow glass candle holder

### **Specification**

| Place of Origin | China, Shanxi                    |
|-----------------|----------------------------------|
| Brand Name      | Ruixin Glass                     |
| Product name    | Rounded bottom glass candle jar  |
| Material        | Soda lime glass                  |
| Color           | Translucent yellow(Customizable) |
| MOQ             | 500pcs                           |
| Sample          | 7 Working Days                   |



RXCD-8090U-GB Size: T8\*B7.6\*H9cm Capacity: 315ml./8oz. Weight: 250g



RXCD-8090-FC Size: T8.1\*B7.6\*H9.1cm Capacity: 315ml./8oz. Weight: 250g

#### **OEM & ODM**



## Accessory

#### Candle jar lids

- Bamboo
- Tin
- Zinc alloy
- ABS



## Packing & Delivery





















— since 2005 —

#### Other Information

- Original design statement: The styles and labels of the aromatherapy bottles and candle jars shown in the pictures were originally designed by the members of Ruixin Glass' Business Department in March. They were then produced as samples in the factory and photographed in our office studio. Currently, all samples are stored in Ruixin Glass' sample room. We kindly request that other companies refrain from unauthorized use of these images.
- **About factory**: With extensive experience and a dedicated team, Ruixin Glass specializes in customizing glass packaging for both emerging and established aromatherapy brands. We have strong connections with factories and all members of our Business Department have hands-on experience in the production pro