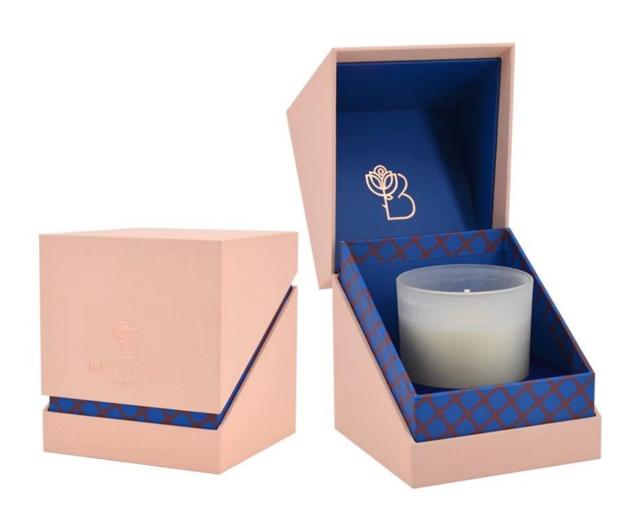

# 8oz translucent red glass candle jar with label and lid

RXCD-8090U-GB Size: T8\*B7.6\*H9cm Capacity: 315ml./8oz. Weight: 250g

RXCD-8090-FC Size: T8.1\*B7.6\*H9.1cm Capacity: 315ml./8oz. Weight: 250g