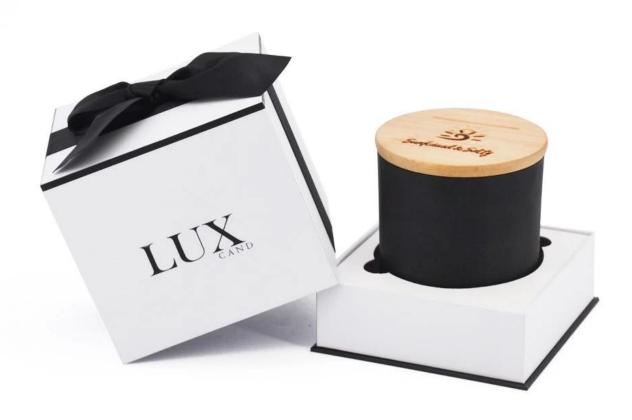

# 8oz translucent red glass candle jar with label and lid

### **Specification**

| Place of Origin | China, Shanxi                   |
|-----------------|---------------------------------|
| Brand Name      | Ruixin Glass                    |
| Product name    | Rounded bottom glass candle jar |
| Material        | Soda lime glass                 |
| Color           | Translucent red(Customizable)   |
| MOQ             | 500pcs                          |
| Sample          | 7 Working Days                  |



RXCD-8090U-GB Size: T8\*B7.6\*H9cm Capacity: 315ml./8oz. Weight: 250g



RXCD-8090-FC Size: T8.1\*B7.6\*H9.1cm Capacity: 315ml./8oz. Weight: 250g

#### OEM & ODM



## Accessory

#### Candle jar lids

- Bamboo
- Tin
- Zinc alloy
- ABS



## Packing & Delivery





















— since 2005 —

#### Other Information

- Original design statement: The styles and labels of the aromatherapy bottles and candle jars shown in the pictures were originally designed by the members of Ruixin Glass' Business Department in March. They were then produced as samples in the factory and photographed in our office studio. Currently, all samples are stored in Ruixin Glass' sample room. We kindly request that other companies refrain from unauthorized use of these images.
- **About factory**: With extensive experience and a dedicated team, Ruixin Glass specializes in customizing glass packaging for both emerging and established aromatherapy brands. We have strong connections with factories and all members of our Business Department have hands-on experience in the prod