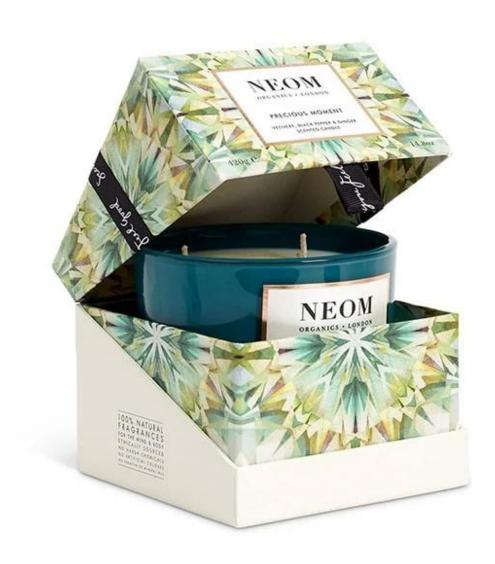

# 8oz translucent red glass candle jar with label and lid

### **Specification**

| Place of Origin | China, Shanxi                   |
|-----------------|---------------------------------|
| Brand Name      | Ruixin Glass                    |
| Product name    | Rounded bottom glass candle jar |
| Material        | Soda lime glass                 |
| Color           | Translucent red(Customizable)   |
| MOQ             | 500pcs                          |
| Sample          | 7 Working Days                  |



RXCD-8090U-GB Size: T8\*B7.6\*H9cm Capacity: 315ml./8oz. Weight: 250g



RXCD-8090-FC Size: T8.1\*B7.6\*H9.1cm Capacity: 315ml./8oz. Weight: 250g

#### OEM & ODM



## Accessory

#### Candle jar lids

- Bamboo
- Tin
- Zinc alloy
- ABS



## Packing & Delivery





















— since 2005 —

#### Other Information

- Original design statement: The styles and labels of the aromatherapy bottles and candle jars shown in the pictures were originally designed by the members of Ruixin Glass' Business Department in March. They were then produced as samples in the factory and photographed in our office studio. Currently, all samples are stored in Ruixin Glass' sample room. We kindly request that other companies refrain from unauthorized use of these images.
- **About factory**: With extensive experience and a dedicated team, Ruixin Glass specializes in customizing glass packaging for both emerging and established aromatherapy brands. We have strong connections with factories and all members of our Business Department have hands-on experience in the pr