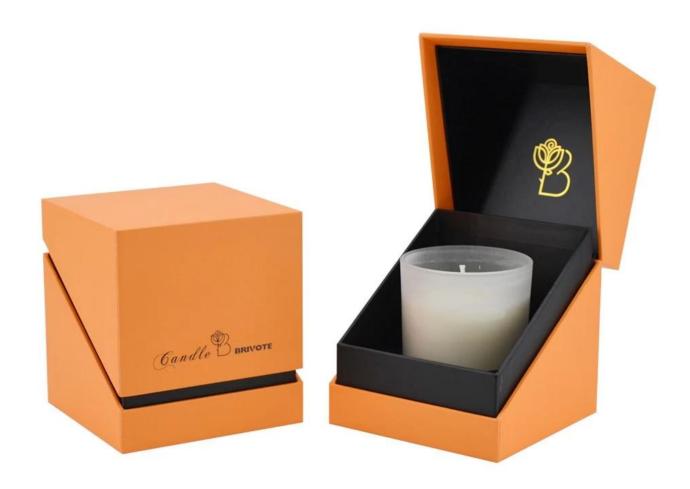

# 8oz translucent red glass candle jar with label and lid

### **Specification**

| Place of Origin | China, Shanxi                   |
|-----------------|---------------------------------|
| Brand Name      | Ruixin Glass                    |
| Product name    | Rounded bottom glass candle jar |
| Material        | Soda lime glass                 |
| Color           | Translucent red(Customizable)   |
| MOQ             | 500pcs                          |
| Sample          | 7 Working Days                  |



RXCD-8090U-GB Size: T8\*B7.6\*H9cm Capacity: 315ml./8oz. Weight: 250g



RXCD-8090-FC Size: T8.1\*B7.6\*H9.1cm Capacity: 315ml./8oz. Weight: 250g

#### OEM & ODM



## Accessory

#### Candle jar lids

- Bamboo
- Tin
- Zinc alloy
- ABS



## Packing & Delivery





















— since 2005 —

#### Other Information

- Original design statement: The styles and labels of the aromatherapy bottles and candle jars shown in the pictures were originally designed by the members of Ruixin Glass' Business Department in March. They were then produced as samples in the factory and photographed in our office studio. Currently, all samples are stored in Ruixin Glass' sample room. We kindly request that other companies refrain from unauthorized use of these images.
- **About factory**: With extensive experience and a dedicated team, Ruixin Glass specializes in customizing glass packaging for both emerging and established aromatherapy brands. We have strong connections with factories and all members of our Business Department have hands-on experience in the