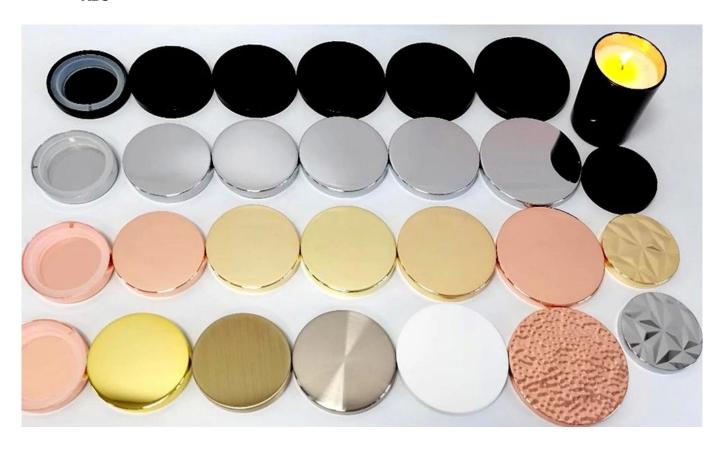

# 8oz translucent red glass candle jar with label and lid

### **Specification**

| Place of Origin | China, Shanxi                   |
|-----------------|---------------------------------|
| Brand Name      | Ruixin Glass                    |
| Product name    | Rounded bottom glass candle jar |
| Material        | Soda lime glass                 |
| Color           | Translucent red(Customizable)   |
| MOQ             | 500pcs                          |
| Sample          | 7 Working Days                  |



RXCD-8090U-GB Size: T8\*B7.6\*H9cm Capacity: 315ml./8oz. Weight: 250g



RXCD-8090-FC Size: T8.1\*B7.6\*H9.1cm Capacity: 315ml./8oz. Weight: 250g

#### OEM & ODM



## Accessory

#### Candle jar lids

- Bamboo
- Tin
- Zinc alloy
- ABS



## Packing & Delivery





















— since 2005 —

#### Other Information

- Original design statement: The styles and labels of the aromatherapy bottles and candle jars shown in the pictures were originally designed by the members of Ruixin Glass' Business Department in March. They were then produced as samples in the factory and photographed in our office studio. Currently, all samples are stored in Ruixin Glass' sample room. We kindly request that other companies refrain from unauthorized use of these images.
- **About factory**: With extensive experience and a dedicated team, Ruixin Glass specializes in customizing glass packaging for both emerging and established aromatherapy brands. We have strong connections with factories and all members of our Business Department have ha