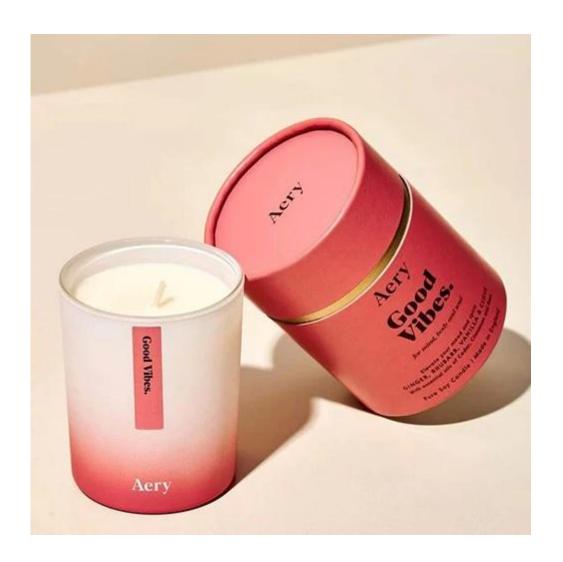

# 8oz translucent red glass candle jar with label and lid

### **Specification**

| Place of Origin | China, Shanxi                   |
|-----------------|---------------------------------|
| Brand Name      | Ruixin Glass                    |
| Product name    | Rounded bottom glass candle jar |
| Material        | Soda lime glass                 |
| Color           | Translucent red(Customizable)   |
| MOQ             | 500pcs                          |
| Sample          | 7 Working Days                  |



RXCD-8090U-GB Size: T8\*B7.6\*H9cm Capacity: 315ml./8oz. Weight: 250g



RXCD-8090-FC Size: T8.1\*B7.6\*H9.1cm Capacity: 315ml./8oz. Weight: 250g

#### OEM & ODM



## Accessory

#### Candle jar lids

- Bamboo
- Tin
- Zinc alloy
- ABS



## Packing & Delivery





















— since 2005 —

#### Other Information

- Original design statement: The styles and labels of the aromatherapy bottles and candle jars shown in the pictures were originally designed by the members of Ruixin Glass' Business Department in March. They were then produced as samples in the factory and photographed in our office studio. Currently, all samples are stored in Ruixin Glass' sample room. We kindly request that other companies refrain from unauthorized use of these images.
- **About factory**: With extensive experience and a dedicated team, Ruixin Glass specializes in customizing glass packaging for both emerging and established aromatherapy brands. We have strong connections with factories and all members of our Business Department have hands-on experience in the produc