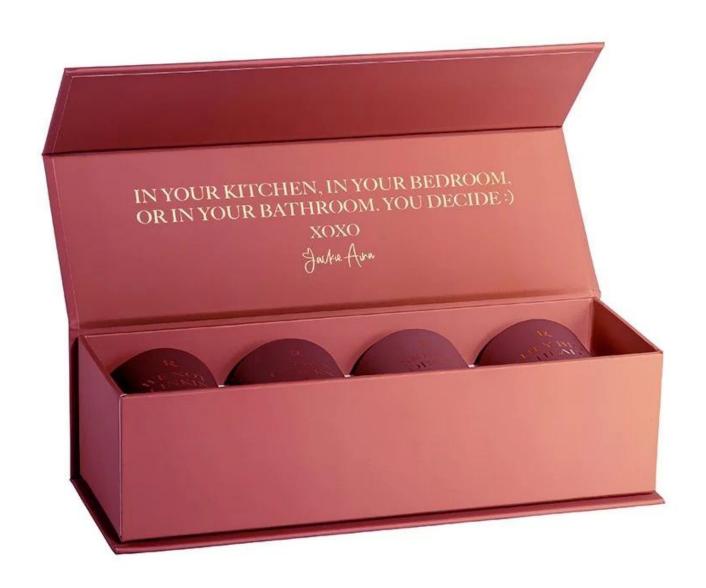

# 8oz rounded bottom transparent blue glass candle container

### **Specification**

| Place of Origin | China, Shanxi                   |
|-----------------|---------------------------------|
| Brand Name      | Ruixin Glass                    |
| Product name    | Rounded bottom glass candle jar |
| Material        | Soda lime glass                 |
| Color           | Transparent blue (Customizable) |
| MOQ             | 500pcs                          |
| Sample          | 7 Working Days                  |



RXCD-8090U-GB Size: T8\*B7.6\*H9cm Capacity: 315ml./8oz. Weight: 250g



RXCD-8090-FC Size: T8.1\*B7.6\*H9.1cm Capacity: 315ml./8oz. Weight: 250g

#### **OEM & ODM**



## Accessory

#### Candle jar lids

- Bamboo
- Tin
- Zinc alloy
- ABS



## Packing & Delivery





















— since 2005 —

#### Other Information

- Original design statement: The styles and labels of the aromatherapy bottles and candle jars shown in the pictures were originally designed by the members of Ruixin Glass' Business Department in March. They were then produced as samples in the factory and photographed in our office studio. Currently, all samples are stored in Ruixin Glass' sample room. We kindly request that other companies refrain from unauthorized use of these images.
- **About factory**: With extensive experience and a dedicated team, Ruixin Glass specializes in customizing glass packaging for both emerging and established aromatherapy brands. We have strong connections with factories and all members of our Business Department have hands-on experience in the producti