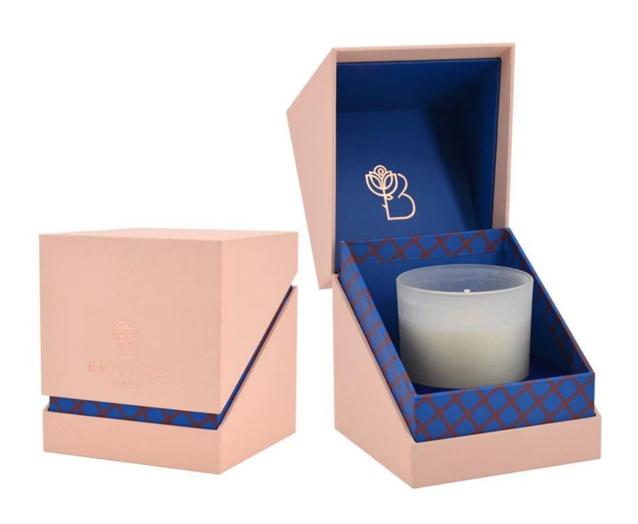

# 8oz rounded bottom transparent blue glass candle container

RXCD-8090U-GB Size: T8\*B7.6\*H9cm Capacity: 315ml./8oz. Weight: 250g

RXCD-8090-FC Size: T8.1\*B7.6\*H9.1cm Capacity: 315ml./8oz. Weight: 250g

## Packing & Delivery

— since 2005 —