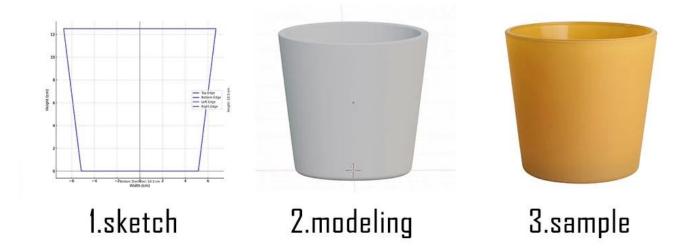

# 8oz rounded bottom transparent blue glass candle container

### **Specification**

| Place of Origin | China, Shanxi                   |
|-----------------|---------------------------------|
| Brand Name      | Ruixin Glass                    |
| Product name    | Rounded bottom glass candle jar |
| Material        | Soda lime glass                 |
| Color           | Transparent blue (Customizable) |
| MOQ             | 500pcs                          |
| Sample          | 7 Working Days                  |



RXCD-8090U-GB Size: T8\*B7.6\*H9cm Capacity: 315ml./8oz. Weight: 250g



RXCD-8090-FC Size: T8.1\*B7.6\*H9.1cm Capacity: 315ml./8oz. Weight: 250g

#### **OEM & ODM**



## Accessory

#### Candle jar lids

- Bamboo
- Tin
- Zinc alloy
- ABS



## Packing & Delivery





















— since 2005 —

#### Other Information

- Original design statement: The styles and labels of the aromatherapy bottles and candle jars shown in the pictures were originally designed by the members of Ruixin Glass' Business Department in March. They were then produced as samples in the factory and photographed in our office studio. Currently, all samples are stored in Ruixin Glass' sample room. We kindly request that other companies refrain from unauthorized use of these images.
- **About factory**: With extensive experience and a dedicated team, Ruixin Glass specializes in customizing glass packaging for both emerging and established aromatherapy brands. We have strong conn