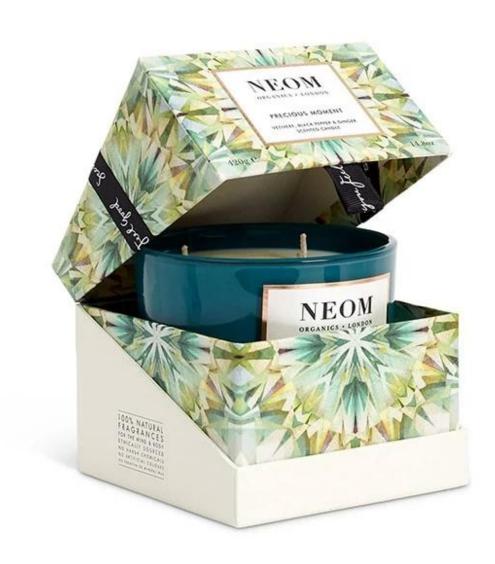

# 8oz rounded bottom transparent blue glass candle container

### **Specification**

| Place of Origin | China, Shanxi                   |
|-----------------|---------------------------------|
| Brand Name      | Ruixin Glass                    |
| Product name    | Rounded bottom glass candle jar |
| Material        | Soda lime glass                 |
| Color           | Transparent blue (Customizable) |
| MOQ             | 500pcs                          |
| Sample          | 7 Working Days                  |



RXCD-8090U-GB Size: T8\*B7.6\*H9cm Capacity: 315ml./8oz. Weight: 250g



RXCD-8090-FC Size: T8.1\*B7.6\*H9.1cm Capacity: 315ml./8oz. Weight: 250g

#### **OEM & ODM**



## Accessory

#### Candle jar lids

- Bamboo
- Tin
- Zinc alloy
- ABS



## Packing & Delivery





















— since 2005 —

#### Other Information

- Original design statement: The styles and labels of the aromatherapy bottles and candle jars shown in the pictures were originally designed by the members of Ruixin Glass' Business Department in March. They were then produced as samples in the factory and photographed in our office studio. Currently, all samples are stored in Ruixin Glass' sample room. We kindly request that other companies refrain from unauthorized use of these images.
- **About factory**: With extensive experience and a dedicated team, Ruixin Glass specializes in customizing glass packaging for both emerging and established aromatherapy brands. We have strong connections with factories and all members of our Business Department have hands-on experience in the pr