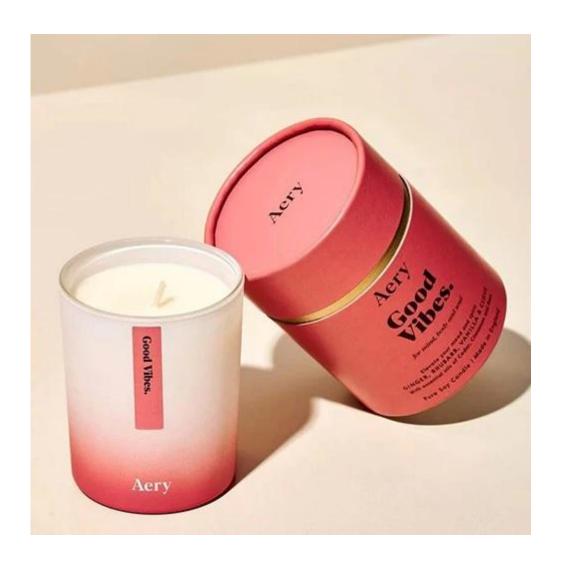

# 8oz rounded bottom transparent blue glass candle container

### **Specification**

| Place of Origin | China, Shanxi                   |
|-----------------|---------------------------------|
| Brand Name      | Ruixin Glass                    |
| Product name    | Rounded bottom glass candle jar |
| Material        | Soda lime glass                 |
| Color           | Transparent blue (Customizable) |
| MOQ             | 500pcs                          |
| Sample          | 7 Working Days                  |



RXCD-8090U-GB Size: T8\*B7.6\*H9cm Capacity: 315ml./8oz. Weight: 250g



RXCD-8090-FC Size: T8.1\*B7.6\*H9.1cm Capacity: 315ml./8oz. Weight: 250g

#### **OEM & ODM**



## Accessory

#### Candle jar lids

- Bamboo
- Tin
- Zinc alloy
- ABS



## Packing & Delivery





















— since 2005 —

#### Other Information

- Original design statement: The styles and labels of the aromatherapy bottles and candle jars shown in the pictures were originally designed by the members of Ruixin Glass' Business Department in March. They were then produced as samples in the factory and photographed in our office studio. Currently, all samples are stored in Ruixin Glass' sample room. We kindly request that other companies refrain from unauthorized use of these images.
- **About factory**: With extensive experience and a dedicated team, Ruixin Glass specializes in customizing glass packaging for both emerging and established aromatherapy brands. We have strong connections with factories and all members of our Business Department have hands-on experience in the produc