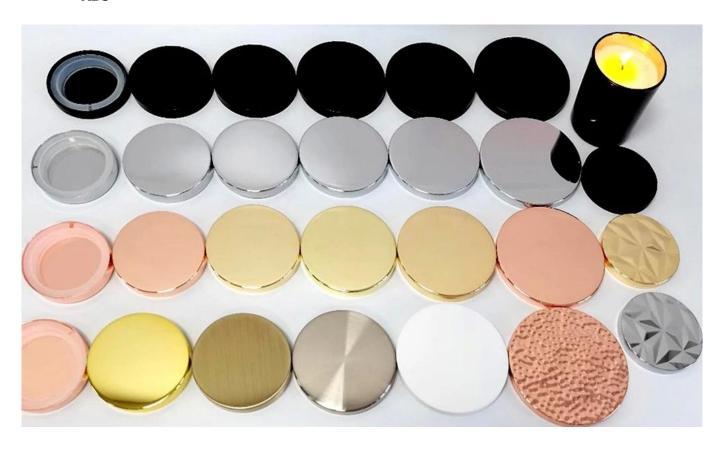

# 8oz rounded bottom transparent blue glass candle container

### **Specification**

| Place of Origin | China, Shanxi                   |
|-----------------|---------------------------------|
| Brand Name      | Ruixin Glass                    |
| Product name    | Rounded bottom glass candle jar |
| Material        | Soda lime glass                 |
| Color           | Transparent blue (Customizable) |
| MOQ             | 500pcs                          |
| Sample          | 7 Working Days                  |



RXCD-8090U-GB Size: T8\*B7.6\*H9cm Capacity: 315ml./8oz. Weight: 250g



RXCD-8090-FC Size: T8.1\*B7.6\*H9.1cm Capacity: 315ml./8oz. Weight: 250g

#### **OEM & ODM**



## Accessory

#### Candle jar lids

- Bamboo
- Tin
- Zinc alloy
- ABS



## Packing & Delivery





















— since 2005 —

#### Other Information

- Original design statement: The styles and labels of the aromatherapy bottles and candle jars shown in the pictures were originally designed by the members of Ruixin Glass' Business Department in March. They were then produced as samples in the factory and photographed in our office studio. Currently, all samples are stored in Ruixin Glass' sample room. We kindly request that other companies refrain from unauthorized use of these images.
- **About factory**: With extensive experience and a dedicated team, Ruixin Glass specializes in customizing glass packaging for both emerging and established aromatherapy brands. We have strong connections with factories and all members of our Business Department have ha