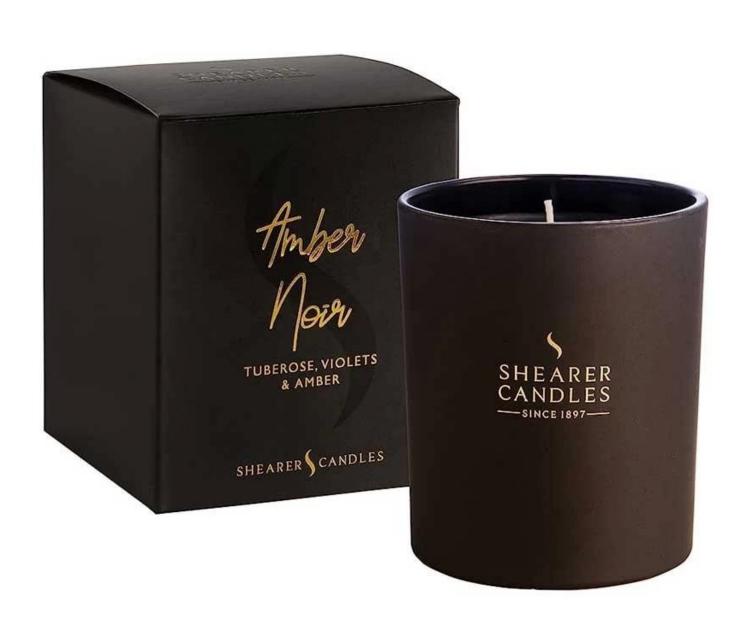

# 8oz rounded bottom transparent blue glass candle container

### **Specification**

| Place of Origin | China, Shanxi                   |
|-----------------|---------------------------------|
| Brand Name      | Ruixin Glass                    |
| Product name    | Rounded bottom glass candle jar |
| Material        | Soda lime glass                 |
| Color           | Transparent blue (Customizable) |
| MOQ             | 500pcs                          |
| Sample          | 7 Working Days                  |



RXCD-8090U-GB Size: T8\*B7.6\*H9cm Capacity: 315ml./8oz. Weight: 250g



RXCD-8090-FC Size: T8.1\*B7.6\*H9.1cm Capacity: 315ml./8oz. Weight: 250g

#### **OEM & ODM**



## Accessory

#### Candle jar lids

- Bamboo
- Tin
- Zinc alloy
- ABS



## Packing & Delivery





















— since 2005 —

#### Other Information

- Original design statement: The styles and labels of the aromatherapy bottles and candle jars shown in the pictures were originally designed by the members of Ruixin Glass' Business Department in March. They were then produced as samples in the factory and photographed in our office studio. Currently, all samples are stored in Ruixin Glass' sample room. We kindly request that other companies refrain from unauthorized use of these images.
- **About factory**: With extensive experience and a dedicated team, Ruixin Glass specializes in customizing glass packaging for both emerging and established aromatherapy brands. We have strong connections with factories and all members of our Business Department have hands-on experience in the production pro