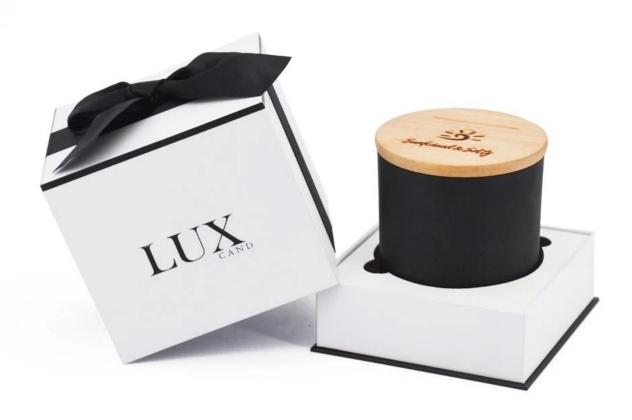

# 8oz rounded bottom transparent blue glass candle container

### **Specification**

| Place of Origin | China, Shanxi                   |
|-----------------|---------------------------------|
| Brand Name      | Ruixin Glass                    |
| Product name    | Rounded bottom glass candle jar |
| Material        | Soda lime glass                 |
| Color           | Transparent blue (Customizable) |
| MOQ             | 500pcs                          |
| Sample          | 7 Working Days                  |



RXCD-8090U-GB Size: T8\*B7.6\*H9cm Capacity: 315ml./8oz. Weight: 250g



RXCD-8090-FC Size: T8.1\*B7.6\*H9.1cm Capacity: 315ml./8oz. Weight: 250g

#### **OEM & ODM**



## Accessory

#### Candle jar lids

- Bamboo
- Tin
- Zinc alloy
- ABS



## Packing & Delivery





















— since 2005 —

#### Other Information

- Original design statement: The styles and labels of the aromatherapy bottles and candle jars shown in the pictures were originally designed by the members of Ruixin Glass' Business Department in March. They were then produced as samples in the factory and photographed in our office studio. Currently, all samples are stored in Ruixin Glass' sample room. We kindly request that other companies refrain from unauthorized use of these images.
- **About factory**: With extensive experience and a dedicated team, Ruixin Glass specializes in customizing glass packaging for both emerging and established aromatherapy brands. We have strong connections with factories and all members of our Business Department have hands-on experience in the prod