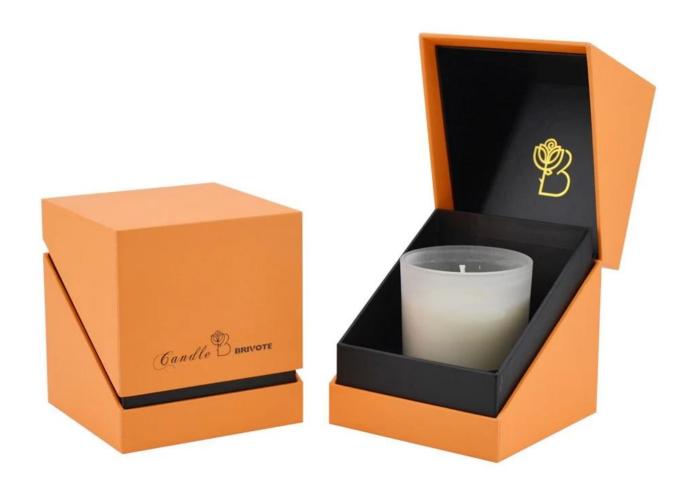

# 8oz rounded bottom transparent blue glass candle container

### **Specification**

| Place of Origin | China, Shanxi                   |
|-----------------|---------------------------------|
| Brand Name      | Ruixin Glass                    |
| Product name    | Rounded bottom glass candle jar |
| Material        | Soda lime glass                 |
| Color           | Transparent blue (Customizable) |
| MOQ             | 500pcs                          |
| Sample          | 7 Working Days                  |



RXCD-8090U-GB Size: T8\*B7.6\*H9cm Capacity: 315ml./8oz. Weight: 250g



RXCD-8090-FC Size: T8.1\*B7.6\*H9.1cm Capacity: 315ml./8oz. Weight: 250g

#### **OEM & ODM**



## Accessory

#### Candle jar lids

- Bamboo
- Tin
- Zinc alloy
- ABS



## Packing & Delivery





















— since 2005 —

#### Other Information

- Original design statement: The styles and labels of the aromatherapy bottles and candle jars shown in the pictures were originally designed by the members of Ruixin Glass' Business Department in March. They were then produced as samples in the factory and photographed in our office studio. Currently, all samples are stored in Ruixin Glass' sample room. We kindly request that other companies refrain from unauthorized use of these images.
- **About factory**: With extensive experience and a dedicated team, Ruixin Glass specializes in customizing glass packaging for both emerging and established aromatherapy brands. We have strong connections with factories and all members of our Business Department have hands-on experience in the