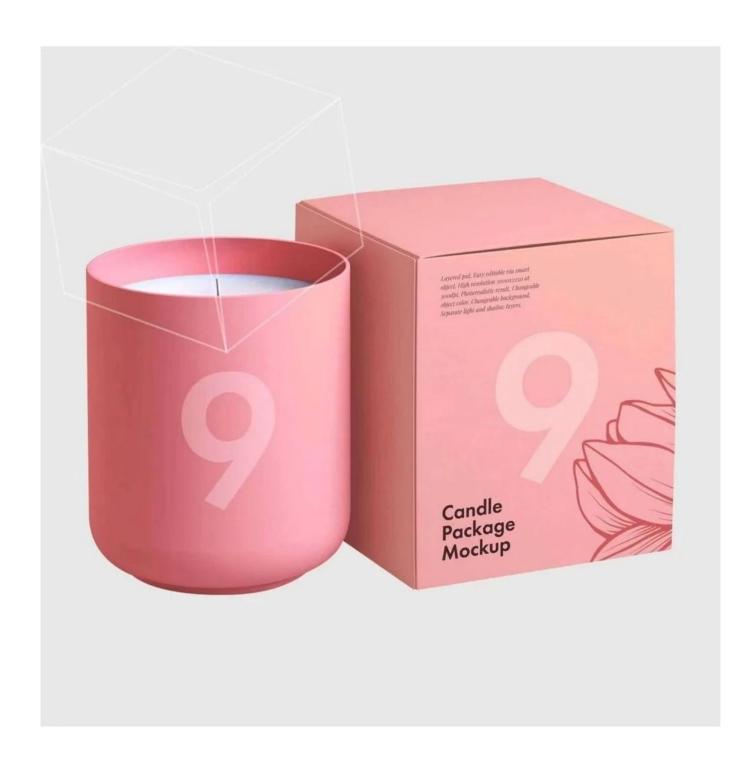

# 8oz rounded bottom transparent blue glass candle container

RXCD-8090U-GB Size: T8\*B7.6\*H9cm Capacity: 315ml./8oz. Weight: 250g

RXCD-8090-FC Size: T8.1\*B7.6\*H9.1cm Capacity: 315ml./8oz. Weight: 250g