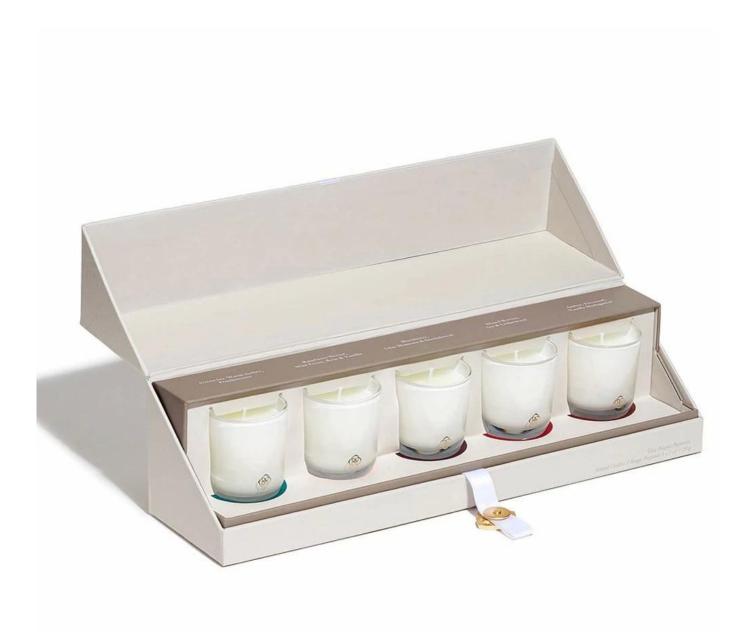

# 8oz rounded bottom transparent blue glass candle container

### **Specification**

| Place of Origin | China, Shanxi                   |
|-----------------|---------------------------------|
| Brand Name      | Ruixin Glass                    |
| Product name    | Rounded bottom glass candle jar |
| Material        | Soda lime glass                 |
| Color           | Transparent blue (Customizable) |
| MOQ             | 500pcs                          |
| Sample          | 7 Working Days                  |



RXCD-8090U-GB Size: T8\*B7.6\*H9cm Capacity: 315ml./8oz. Weight: 250g



RXCD-8090-FC Size: T8.1\*B7.6\*H9.1cm Capacity: 315ml./8oz. Weight: 250g

#### **OEM & ODM**



## Accessory

#### Candle jar lids

- Bamboo
- Tin
- Zinc alloy
- ABS



## Packing & Delivery





















— since 2005 —

#### Other Information

- Original design statement: The styles and labels of the aromatherapy bottles and candle jars shown in the pictures were originally designed by the members of Ruixin Glass' Business Department in March. They were then produced as samples in the factory and photographed in our office studio. Currently, all samples are stored in Ruixin Glass' sample room. We kindly request that other companies refrain from unauthorized use of these images.
- **About factory**: With extensive experience and a dedicated team, Ruixin Glass specializes in customizing glass packaging for both emerging and established aromatherapy brands. We have strong connections with factories and all members of our Business Department have hands-on experience in the production