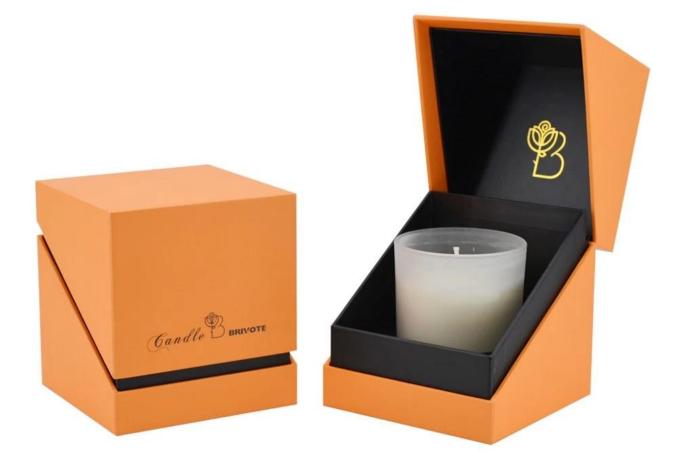

ded bottom opaque glossy amber glass candle jar**

### **Specification**

| Place of Origin | China, Shanxi                   |
|-----------------|---------------------------------|
| Brand Name      | Ruixin Glass                    |
| Product name    | Rounded bottom glass candle jar |
| Material        | Soda lime glass                 |
| Color           | Amber(Customizable)             |
| MOQ             | 500pcs                          |
| Sample          | 7 Working Days                  |



RXCD-8090U-GB Size: T8\*B7.6\*H9cm Capacity: 315ml./8oz. Weight: 250g



RXCD-8090-FC Size: T8.1\*B7.6\*H9.1cm Capacity: 315ml./8oz. Weight: 250g

#### OEM & ODM







2.modeling



3.sample

#### Accessory

#### Candle jar lids

- Bamboo
- Tin
- Zinc alloy
- ABS



## Packing & Delivery





















### **Other Information**

- **Original design statement**: The styles and labels of the aromatherapy bottles and candle jars shown in the pictures were originally designed by the members of Ruixin Glass' Business Department in March. They were then produced as samples in the factory and photographed in our office studio. Currently, all samples are stored in Ruixin Glass' sample room. We kindly request that other companies refrain from unauthorized use of these images.
- **About factory**: With extensive experience and a dedicated team, Ruixin Glass specializes in customizing glass packaging for both emerging and established aromatherapy brands. We have strong connections with factories and all members of our Business Department have hands-on experience in the productio