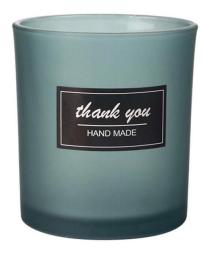

# **8oz rounded bottom opaque glossy amber glass candle jar**

### **Specification**

| Place of Origin | China, Shanxi                   |
|-----------------|---------------------------------|
| Brand Name      | Ruixin Glass                    |
| Product name    | Rounded bottom glass candle jar |
| Material        | Soda lime glass                 |
| Color           | Amber(Customizable)             |
| MOQ             | 500pcs                          |
| Sample          | 7 Working Days                  |



RXCD-8090U-GB Size: T8\*B7.6\*H9cm Capacity: 315ml./8oz. Weight: 250g



RXCD-8090-FC Size: T8.1\*B7.6\*H9.1cm Capacity: 315ml./8oz. Weight: 250g

#### OEM & ODM







2.modeling



3.sample

#### Accessory

#### Candle jar lids

- Bamboo
- Tin
- Zinc alloy
- ABS



## Packing & Delivery





















### **Other Information**

- **Original design statement**: The styles and labels of the aromatherapy bottles and candle jars shown in the pictures were originally designed by the members of Ruixin Glass' Business Department in March. They were then produced as samples in the factory and photographed in our office studio. Currently, all samples are stored in Ruixin Glass' sample room. We kindly request that other companies refrain from unauthorized use of these images.
- **About factory**: With extensive experience and a dedicated team, Ruixin Glass spec