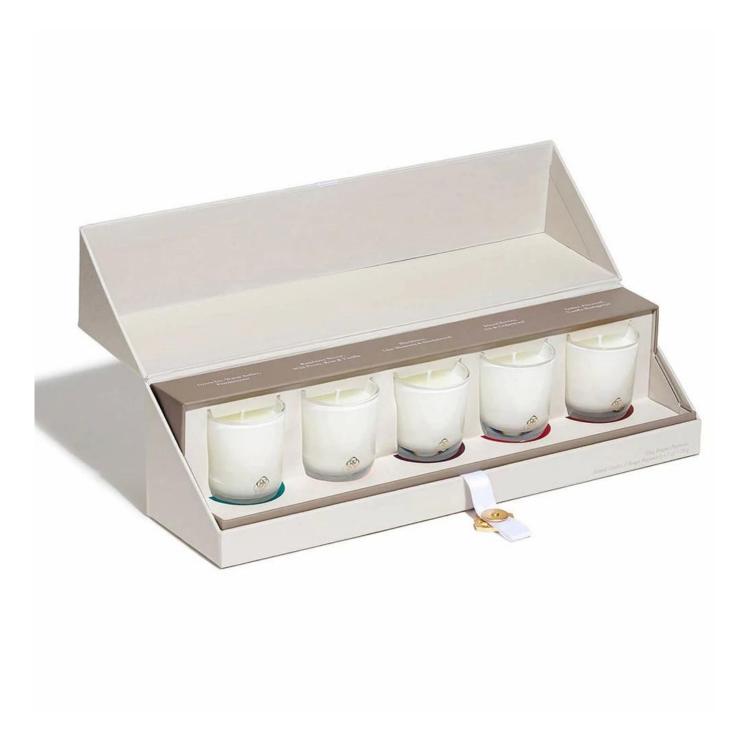

opaque glossy amber glass candle jar**

### **Specification**

| Place of Origin | China, Shanxi                   |
|-----------------|---------------------------------|
| Brand Name      | Ruixin Glass                    |
| Product name    | Rounded bottom glass candle jar |
| Material        | Soda lime glass                 |
| Color           | Amber(Customizable)             |
| MOQ             | 500pcs                          |
| Sample          | 7 Working Days                  |



RXCD-8090U-GB Size: T8\*B7.6\*H9cm Capacity: 315ml./8oz. Weight: 250g



RXCD-8090-FC Size: T8.1\*B7.6\*H9.1cm Capacity: 315ml./8oz. Weight: 250g

#### OEM & ODM







2.modeling



3.sample

#### Accessory

#### Candle jar lids

- Bamboo
- Tin
- Zinc alloy
- ABS



## Packing & Delivery





















### **Other Information**

- **Original design statement**: The styles and labels of the aromatherapy bottles and candle jars shown in the pictures were originally designed by the members of Ruixin Glass' Business Department in March. They were then produced as samples in the factory and photographed in our office studio. Currently, all samples are stored in Ruixin Glass' sample room. We kindly request that other companies refrain from unauthorized use of these images.
- **About factory**: With extensive experience and a dedicated team, Ruixin Glass specializes in customizing glass packaging for both emerging and established aromatherapy brands. We have strong connections with factories and all members of our Business Department have hands-on experience in the production process.