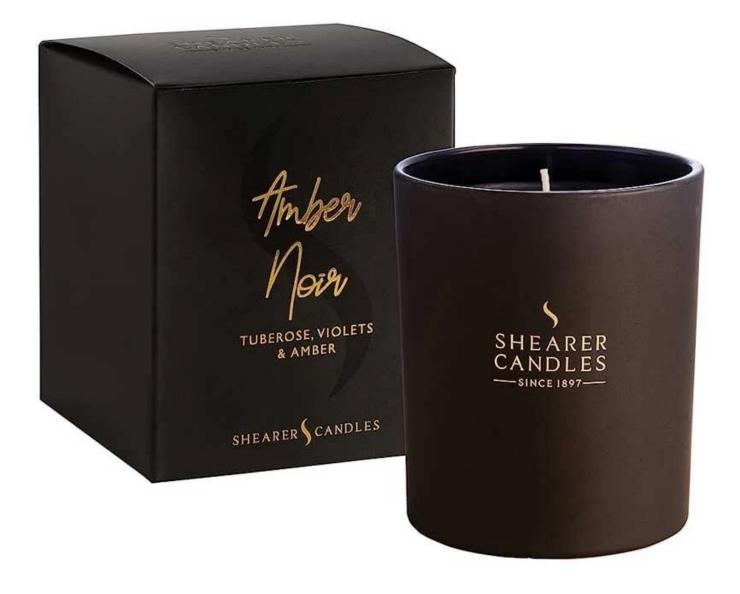

que glossy amber glass candle jar**

### **Specification**

| Place of Origin | China, Shanxi                   |
|-----------------|---------------------------------|
| Brand Name      | Ruixin Glass                    |
| Product name    | Rounded bottom glass candle jar |
| Material        | Soda lime glass                 |
| Color           | Amber(Customizable)             |
| MOQ             | 500pcs                          |
| Sample          | 7 Working Days                  |



RXCD-8090U-GB Size: T8\*B7.6\*H9cm Capacity: 315ml./8oz. Weight: 250g



RXCD-8090-FC Size: T8.1\*B7.6\*H9.1cm Capacity: 315ml./8oz. Weight: 250g

#### OEM & ODM







2.modeling



3.sample

#### Accessory

#### Candle jar lids

- Bamboo
- Tin
- Zinc alloy
- ABS



## Packing & Delivery





















### **Other Information**

- **Original design statement**: The styles and labels of the aromatherapy bottles and candle jars shown in the pictures were originally designed by the members of Ruixin Glass' Business Department in March. They were then produced as samples in the factory and photographed in our office studio. Currently, all samples are stored in Ruixin Glass' sample room. We kindly request that other companies refrain from unauthorized use of these images.
- **About factory**: With extensive experience and a dedicated team, Ruixin Glass specializes in customizing glass packaging for both emerging and established aromatherapy brands. We have strong connections with factories and all members of our Business Department have hands-on experience in the production process. We