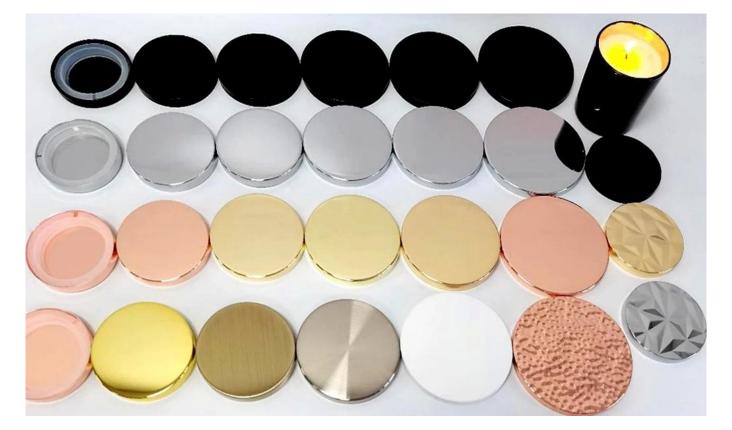

# **8oz rounded bottom opaque glossy amber glass candle jar**

### **Specification**

| Place of Origin | China, Shanxi                   |
|-----------------|---------------------------------|
| Brand Name      | Ruixin Glass                    |
| Product name    | Rounded bottom glass candle jar |
| Material        | Soda lime glass                 |
| Color           | Amber(Customizable)             |
| MOQ             | 500pcs                          |
| Sample          | 7 Working Days                  |



RXCD-8090U-GB Size: T8\*B7.6\*H9cm Capacity: 315ml./8oz. Weight: 250g



RXCD-8090-FC Size: T8.1\*B7.6\*H9.1cm Capacity: 315ml./8oz. Weight: 250g

#### OEM & ODM







2.modeling



3.sample

#### Accessory

#### Candle jar lids

- Bamboo
- Tin
- Zinc alloy
- ABS



## Packing & Delivery





















### **Other Information**

- **Original design statement**: The styles and labels of the aromatherapy bottles and candle jars shown in the pictures were originally designed by the members of Ruixin Glass' Business Department in March. They were then produced as samples in the factory and photographed in our office studio. Currently, all samples are stored in Ruixin Glass' sample room. We kindly request that other companies refrain from unauthorized use of these images.
- **About factory**: With extensive experience and a dedicated team, Ruixin Glass specializes in customizing glass packaging for both emerging and established aromatherapy brands. We have strong connections with factories and all members of our Business Department have hands-on ex