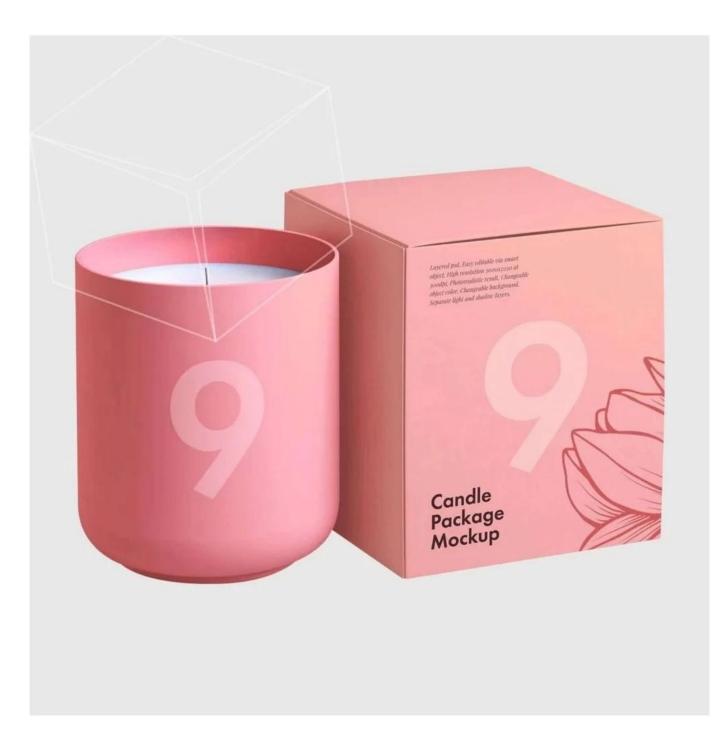

paque glossy amber glass candle jar**

### **Specification**

| Place of Origin | China, Shanxi                   |
|-----------------|---------------------------------|
| Brand Name      | Ruixin Glass                    |
| Product name    | Rounded bottom glass candle jar |
| Material        | Soda lime glass                 |
| Color           | Amber(Customizable)             |
| MOQ             | 500pcs                          |
| Sample          | 7 Working Days                  |



RXCD-8090U-GB Size: T8\*B7.6\*H9cm Capacity: 315ml./8oz. Weight: 250g



RXCD-8090-FC Size: T8.1\*B7.6\*H9.1cm Capacity: 315ml./8oz. Weight: 250g

#### OEM & ODM







2.modeling



3.sample

#### Accessory

#### Candle jar lids

- Bamboo
- Tin
- Zinc alloy
- ABS



## Packing & Delivery





















### **Other Information**

- **Original design statement**: The styles and labels of the aromatherapy bottles and candle jars shown in the pictures were originally designed by the members of Ruixin Glass' Business Department in March. They were then produced as samples in the factory and photographed in our office studio. Currently, all samples are stored in Ruixin Glass' sample room. We kindly request that other companies refrain from unauthorized use of these images.
- **About factory**: With extensive experience and a dedicated team, Ruixin Glass specializes in customizing glass packaging for both emerging and established aromatherapy brands. We have strong connections with factories and all members of our Business Department have hands-on experience in the production process. W