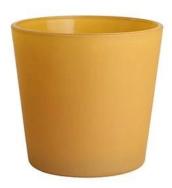

RXCD-8090U-GB Size: T8\*B7.6\*H9cm Capacity: 315ml./8oz. Weight: 250g

RXCD-8090-FC Size: T8.1\*B7.6\*H9.1cm Capacity: 315ml./8oz. Weight: 250g