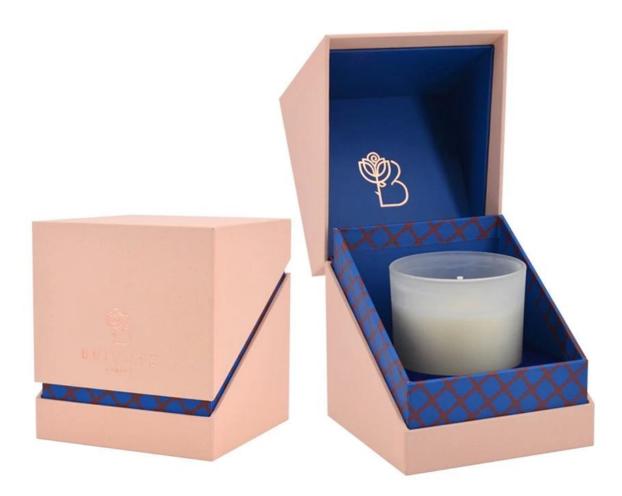

e glossy amber glass candle jar**

### **Specification**

| Place of Origin | China, Shanxi                   |
|-----------------|---------------------------------|
| Brand Name      | Ruixin Glass                    |
| Product name    | Rounded bottom glass candle jar |
| Material        | Soda lime glass                 |
| Color           | Amber(Customizable)             |
| MOQ             | 500pcs                          |
| Sample          | 7 Working Days                  |



RXCD-8090U-GB Size: T8\*B7.6\*H9cm Capacity: 315ml./8oz. Weight: 250g



RXCD-8090-FC Size: T8.1\*B7.6\*H9.1cm Capacity: 315ml./8oz. Weight: 250g

#### OEM & ODM







2.modeling



3.sample

#### Accessory

#### Candle jar lids

- Bamboo
- Tin
- Zinc alloy
- ABS



## Packing & Delivery





















### **Other Information**

- **Original design statement**: The styles and labels of the aromatherapy bottles and candle jars shown in the pictures were originally designed by the members of Ruixin Glass' Business Department in March. They were then produced as samples in the factory and photographed in our office studio. Currently, all samples are stored in Ruixin Glass' sample room. We kindly request that other companies refrain from unauthorized use of these images.
- **About factory**: With extensive experience and a dedicated team, Ruixin Glass specializes in customizing glass packaging for both emerging and established aromatherapy brands. We have strong connections with factories and all members of our Business Department have hands-on experience in the production process. We we