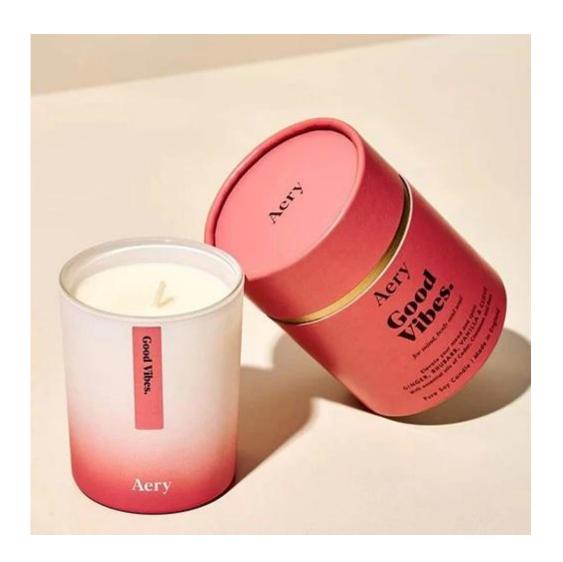

# 8oz round bottom black glass candle jar with logo and lid

### **Specification**

| Place of Origin | China, Shanxi                    |
|-----------------|----------------------------------|
| Brand Name      | Ruixin Glass                     |
| Product name    | Rounded bottom glass candle jar  |
| Material        | Soda lime glass                  |
| Color           | Opauqe black matte(Customizable) |
| MOQ             | 500pcs                           |
| Sample          | 7 Working Days                   |



RXCD-8090U-GB Size: T8\*B7.6\*H9cm Capacity: 315ml./8oz. Weight: 250g



RXCD-8090-FC Size: T8.1\*B7.6\*H9.1cm Capacity: 315ml./8oz. Weight: 250g

#### **OEM & ODM**



## Accessory

#### Candle jar lids

- Bamboo
- Tin
- Zinc alloy
- ABS



## Packing & Delivery





















— since 2005 —

#### Other Information

- Original design statement: The styles and labels of the aromatherapy bottles and candle jars shown in the pictures were originally designed by the members of Ruixin Glass' Business Department in March. They were then produced as samples in the factory and photographed in our office studio. Currently, all samples are stored in Ruixin Glass' sample room. We kindly request that other companies refrain from unauthorized use of these images.
- **About factory**: With extensive experience and a dedicated team, Ruixin Glass specializes in customizing glass packaging for both emerging and established aromatherapy brands. We have strong connections with factories and all members of our Business Department have hands-on experience in the produc