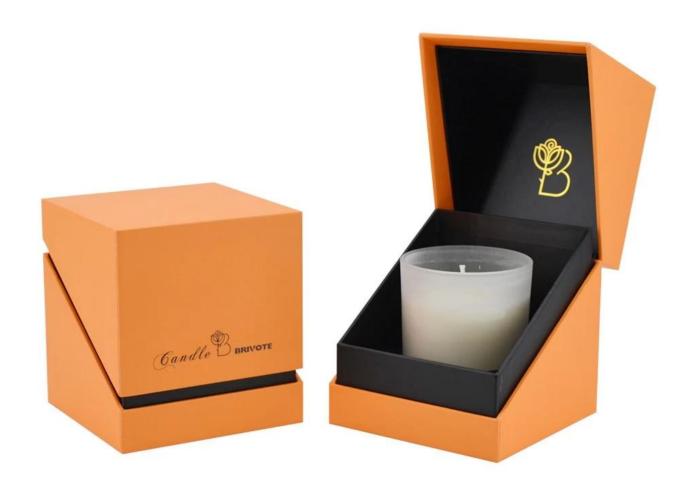

# 8oz round bottom black glass candle jar with logo and lid

### **Specification**

| Place of Origin | China, Shanxi                    |
|-----------------|----------------------------------|
| Brand Name      | Ruixin Glass                     |
| Product name    | Rounded bottom glass candle jar  |
| Material        | Soda lime glass                  |
| Color           | Opauqe black matte(Customizable) |
| MOQ             | 500pcs                           |
| Sample          | 7 Working Days                   |



RXCD-8090U-GB Size: T8\*B7.6\*H9cm Capacity: 315ml./8oz. Weight: 250g



RXCD-8090-FC Size: T8.1\*B7.6\*H9.1cm Capacity: 315ml./8oz. Weight: 250g

#### **OEM & ODM**



## Accessory

#### Candle jar lids

- Bamboo
- Tin
- Zinc alloy
- ABS



## Packing & Delivery





















— since 2005 —

#### Other Information

- Original design statement: The styles and labels of the aromatherapy bottles and candle jars shown in the pictures were originally designed by the members of Ruixin Glass' Business Department in March. They were then produced as samples in the factory and photographed in our office studio. Currently, all samples are stored in Ruixin Glass' sample room. We kindly request that other companies refrain from unauthorized use of these images.
- **About factory**: With extensive experience and a dedicated team, Ruixin Glass specializes in customizing glass packaging for both emerging and established aromatherapy brands. We have strong connections with factories and all members of our Business Department have hands-on experience in the