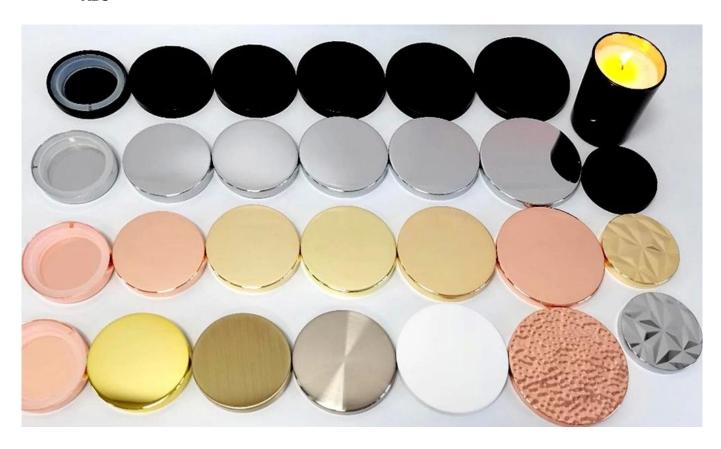

# 8oz round bottom black glass candle jar with logo and lid

### **Specification**

| Place of Origin | China, Shanxi                    |
|-----------------|----------------------------------|
| Brand Name      | Ruixin Glass                     |
| Product name    | Rounded bottom glass candle jar  |
| Material        | Soda lime glass                  |
| Color           | Opauqe black matte(Customizable) |
| MOQ             | 500pcs                           |
| Sample          | 7 Working Days                   |



RXCD-8090U-GB Size: T8\*B7.6\*H9cm Capacity: 315ml./8oz. Weight: 250g



RXCD-8090-FC Size: T8.1\*B7.6\*H9.1cm Capacity: 315ml./8oz. Weight: 250g

#### **OEM & ODM**



## Accessory

#### Candle jar lids

- Bamboo
- Tin
- Zinc alloy
- ABS



## Packing & Delivery





















— since 2005 —

#### Other Information

- Original design statement: The styles and labels of the aromatherapy bottles and candle jars shown in the pictures were originally designed by the members of Ruixin Glass' Business Department in March. They were then produced as samples in the factory and photographed in our office studio. Currently, all samples are stored in Ruixin Glass' sample room. We kindly request that other companies refrain from unauthorized use of these images.
- **About factory**: With extensive experience and a dedicated team, Ruixin Glass specializes in customizing glass packaging for both emerging and established aromatherapy brands. We have strong connections with factories and all members of our Business Department have ha