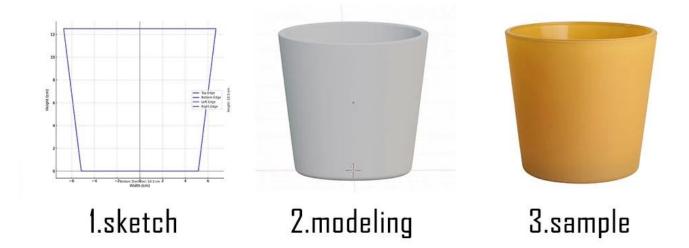

# 8oz round bottom black glass candle jar with logo and lid

### **Specification**

| Place of Origin | China, Shanxi                    |
|-----------------|----------------------------------|
| Brand Name      | Ruixin Glass                     |
| Product name    | Rounded bottom glass candle jar  |
| Material        | Soda lime glass                  |
| Color           | Opauqe black matte(Customizable) |
| MOQ             | 500pcs                           |
| Sample          | 7 Working Days                   |



RXCD-8090U-GB Size: T8\*B7.6\*H9cm Capacity: 315ml./8oz. Weight: 250g



RXCD-8090-FC Size: T8.1\*B7.6\*H9.1cm Capacity: 315ml./8oz. Weight: 250g

#### **OEM & ODM**



## Accessory

#### Candle jar lids

- Bamboo
- Tin
- Zinc alloy
- ABS



## Packing & Delivery





















— since 2005 —

#### Other Information

- Original design statement: The styles and labels of the aromatherapy bottles and candle jars shown in the pictures were originally designed by the members of Ruixin Glass' Business Department in March. They were then produced as samples in the factory and photographed in our office studio. Currently, all samples are stored in Ruixin Glass' sample room. We kindly request that other companies refrain from unauthorized use of these images.
- **About factory**: With extensive experience and a dedicated team, Ruixin Glass specializes in customizing glass packaging for both emerging and established aromatherapy brands. We have strong conn