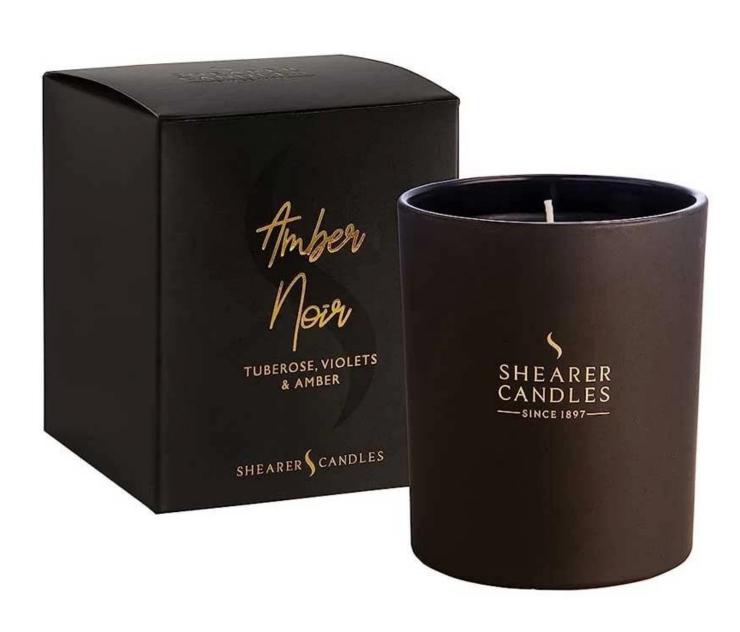

# 8oz round bottom black glass candle jar with logo and lid

RXCD-8090U-GB Size: T8\*B7.6\*H9cm Capacity: 315ml./8oz. Weight: 250g

RXCD-8090-FC Size: T8.1\*B7.6\*H9.1cm Capacity: 315ml./8oz. Weight: 250g