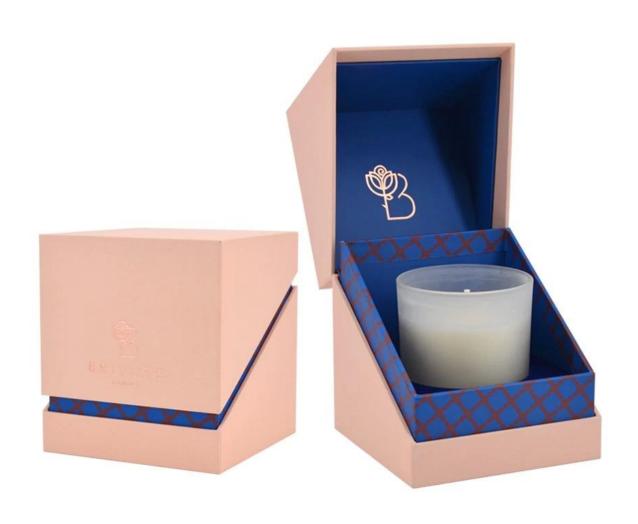

# 8oz round bottom black glass candle jar with logo and lid

### **Specification**

| Place of Origin | China, Shanxi                    |
|-----------------|----------------------------------|
| Brand Name      | Ruixin Glass                     |
| Product name    | Rounded bottom glass candle jar  |
| Material        | Soda lime glass                  |
| Color           | Opauqe black matte(Customizable) |
| MOQ             | 500pcs                           |
| Sample          | 7 Working Days                   |

RXCD-8090U-GB Size: T8\*B7.6\*H9cm Capacity: 315ml./8oz. Weight: 250g

RXCD-8090-FC Size: T8.1\*B7.6\*H9.1cm Capacity: 315ml./8oz. Weight: 250g