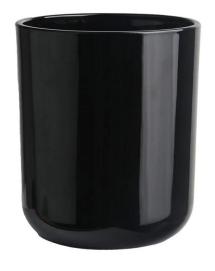

# 8oz round bottom black glass candle jar with logo and lid

RXCD-8090U-GB Size: T8\*B7.6\*H9cm Capacity: 315ml./8oz. Weight: 250g

RXCD-8090-FC Size: T8.1\*B7.6\*H9.1cm Capacity: 315ml./8oz. Weight: 250g