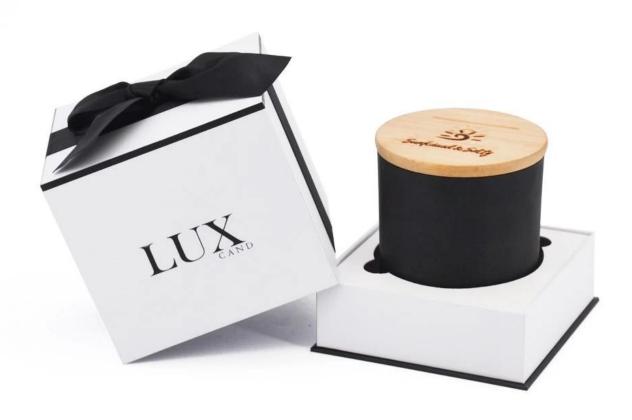

# 8oz round bottom black glass candle jar with logo and lid

### **Specification**

| Place of Origin | China, Shanxi                    |
|-----------------|----------------------------------|
| Brand Name      | Ruixin Glass                     |
| Product name    | Rounded bottom glass candle jar  |
| Material        | Soda lime glass                  |
| Color           | Opauqe black matte(Customizable) |
| MOQ             | 500pcs                           |
| Sample          | 7 Working Days                   |



RXCD-8090U-GB Size: T8\*B7.6\*H9cm Capacity: 315ml./8oz. Weight: 250g



RXCD-8090-FC Size: T8.1\*B7.6\*H9.1cm Capacity: 315ml./8oz. Weight: 250g

#### **OEM & ODM**



## Accessory

#### Candle jar lids

- Bamboo
- Tin
- Zinc alloy
- ABS



## Packing & Delivery





















— since 2005 —

#### Other Information

- Original design statement: The styles and labels of the aromatherapy bottles and candle jars shown in the pictures were originally designed by the members of Ruixin Glass' Business Department in March. They were then produced as samples in the factory and photographed in our office studio. Currently, all samples are stored in Ruixin Glass' sample room. We kindly request that other companies refrain from unauthorized use of these images.
- **About factory**: With extensive experience and a dedicated team, Ruixin Glass specializes in customizing glass packaging for both emerging and established aromatherapy brands. We have strong connections with factories and all members of our Business Department have hands-on experience in the prod