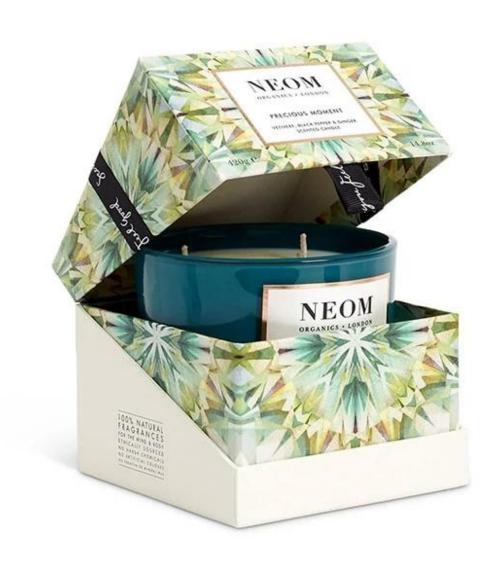

# 8oz round bottom black glass candle jar with logo and lid

### **Specification**

| Place of Origin | China, Shanxi                    |
|-----------------|----------------------------------|
| Brand Name      | Ruixin Glass                     |
| Product name    | Rounded bottom glass candle jar  |
| Material        | Soda lime glass                  |
| Color           | Opauqe black matte(Customizable) |
| MOQ             | 500pcs                           |
| Sample          | 7 Working Days                   |



RXCD-8090U-GB Size: T8\*B7.6\*H9cm Capacity: 315ml./8oz. Weight: 250g



RXCD-8090-FC Size: T8.1\*B7.6\*H9.1cm Capacity: 315ml./8oz. Weight: 250g

#### **OEM & ODM**



## Accessory

#### Candle jar lids

- Bamboo
- Tin
- Zinc alloy
- ABS



## Packing & Delivery





















— since 2005 —

#### Other Information

- Original design statement: The styles and labels of the aromatherapy bottles and candle jars shown in the pictures were originally designed by the members of Ruixin Glass' Business Department in March. They were then produced as samples in the factory and photographed in our office studio. Currently, all samples are stored in Ruixin Glass' sample room. We kindly request that other companies refrain from unauthorized use of these images.
- **About factory**: With extensive experience and a dedicated team, Ruixin Glass specializes in customizing glass packaging for both emerging and established aromatherapy brands. We have strong connections with factories and all members of our Business Department have hands-on experience in the pr