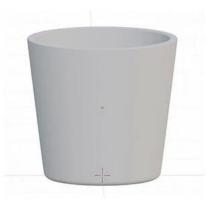

# **8oz rounded bottom opaque green glossy glass candle jar**

RXCD-8090U-GB Size: T8\*B7.6\*H9cm Capacity: 315ml./8oz. Weight: 250g

RXCD-8090-FC Size: T8.1\*B7.6\*H9.1cm Capacity: 315ml./8oz. Weight: 250g