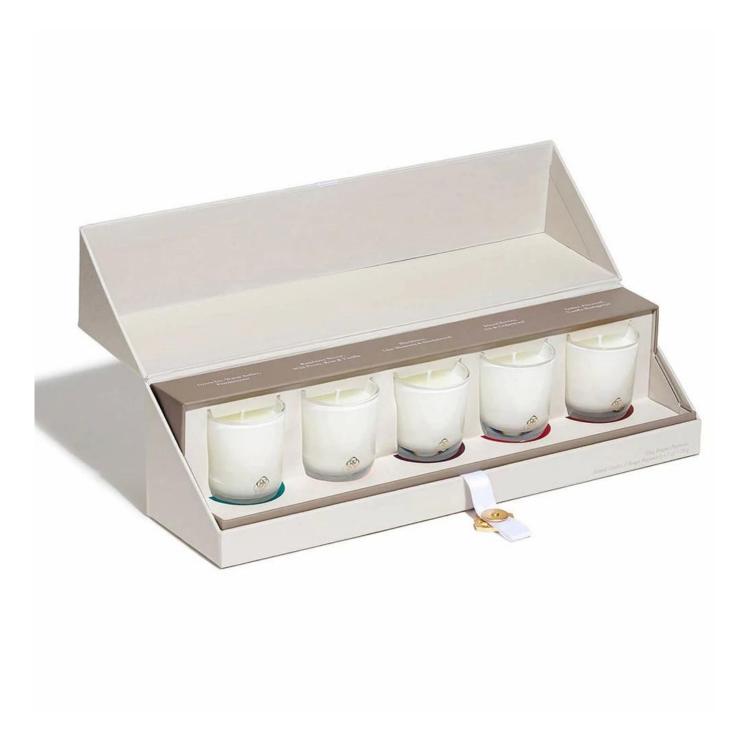

n | China, Shanxi                             |
|-----------------|-------------------------------------------|
| Brand Name      | Ruixin Glass                              |
| Product name    | Rounded bottom glass candle jar           |
| Material        | Soda lime glass                           |
| Color           | Opaque avocado green glossy(Customizable) |
| MOQ             | 500pcs                                    |
| Sample          | 7 Working Days                            |



RXCD-8090U-GB Size: T8\*B7.6\*H9cm Capacity: 315ml./8oz. Weight: 250g



RXCD-8090-FC Size: T8.1\*B7.6\*H9.1cm Capacity: 315ml./8oz. Weight: 250g

#### OEM & ODM







2.modeling



3.sample

#### Accessory

#### Candle jar lids

- Bamboo
- Tin
- Zinc alloy
- ABS



## Packing & Delivery





















### **Other Information**

- **Original design statement**: The styles and labels of the aromatherapy bottles and candle jars shown in the pictures were originally designed by the members of Ruixin Glass' Business Department in March. They were then produced as samples in the factory and photographed in our office studio. Currently, all samples are stored in Ruixin Glass' sample room. We kindly request that other companies refrain from unauthorized use of these images.
- **About factory**: With extensive experience and a dedicated team, Ruixin Glass specializes in customizing glass packaging for both emerging and established aromatherapy brands. We have strong connections with factories and all members of our Business Department have hands-on experience in the production process.