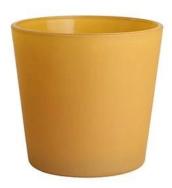

# **8oz rounded bottom opaque green glossy glass candle jar**

RXCD-8090U-GB Size: T8\*B7.6\*H9cm Capacity: 315ml./8oz. Weight: 250g

RXCD-8090-FC Size: T8.1\*B7.6\*H9.1cm Capacity: 315ml./8oz. Weight: 250g