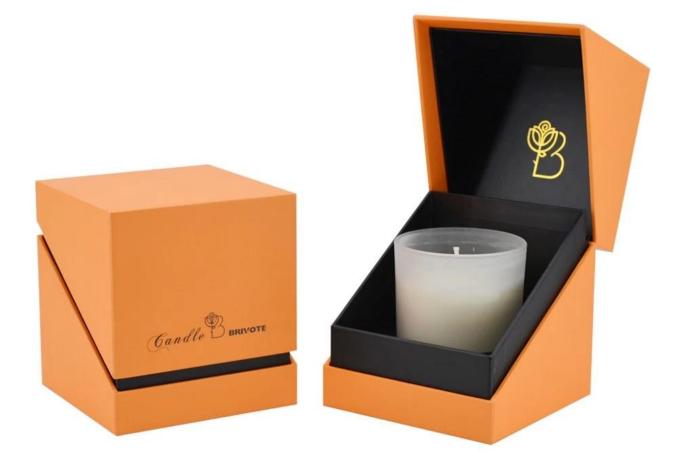

e of Origin | China, Shanxi                             |
|-----------------|-------------------------------------------|
| Brand Name      | Ruixin Glass                              |
| Product name    | Rounded bottom glass candle jar           |
| Material        | Soda lime glass                           |
| Color           | Opaque avocado green glossy(Customizable) |
| MOQ             | 500pcs                                    |
| Sample          | 7 Working Days                            |



RXCD-8090U-GB Size: T8\*B7.6\*H9cm Capacity: 315ml./8oz. Weight: 250g



RXCD-8090-FC Size: T8.1\*B7.6\*H9.1cm Capacity: 315ml./8oz. Weight: 250g

#### OEM & ODM







2.modeling



3.sample

#### Accessory

#### Candle jar lids

- Bamboo
- Tin
- Zinc alloy
- ABS



## Packing & Delivery





















### **Other Information**

- **Original design statement**: The styles and labels of the aromatherapy bottles and candle jars shown in the pictures were originally designed by the members of Ruixin Glass' Business Department in March. They were then produced as samples in the factory and photographed in our office studio. Currently, all samples are stored in Ruixin Glass' sample room. We kindly request that other companies refrain from unauthorized use of these images.
- **About factory**: With extensive experience and a dedicated team, Ruixin Glass specializes in customizing glass packaging for both emerging and established aromatherapy brands. We have strong connections with factories and all members of our Business Department have hands-on experience in the productio