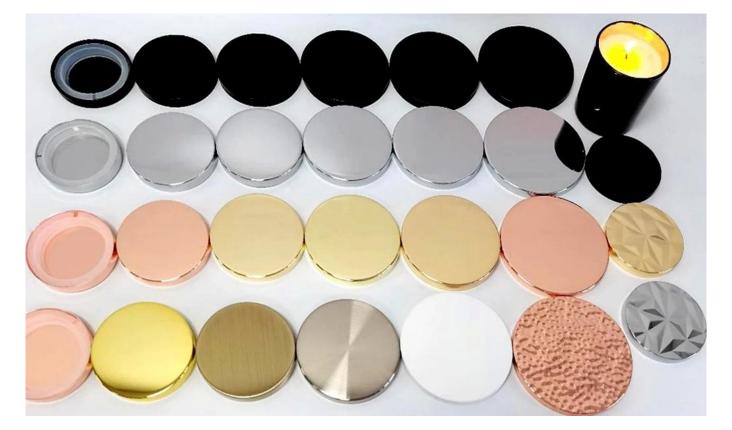

**Specification**

| Place of Origin | China, Shanxi                             |
|-----------------|-------------------------------------------|
| Brand Name      | Ruixin Glass                              |
| Product name    | Rounded bottom glass candle jar           |
| Material        | Soda lime glass                           |
| Color           | Opaque avocado green glossy(Customizable) |
| MOQ             | 500pcs                                    |
| Sample          | 7 Working Days                            |



RXCD-8090U-GB Size: T8\*B7.6\*H9cm Capacity: 315ml./8oz. Weight: 250g



RXCD-8090-FC Size: T8.1\*B7.6\*H9.1cm Capacity: 315ml./8oz. Weight: 250g

#### OEM & ODM







2.modeling



3.sample

#### Accessory

#### Candle jar lids

- Bamboo
- Tin
- Zinc alloy
- ABS



## Packing & Delivery





















### **Other Information**

- **Original design statement**: The styles and labels of the aromatherapy bottles and candle jars shown in the pictures were originally designed by the members of Ruixin Glass' Business Department in March. They were then produced as samples in the factory and photographed in our office studio. Currently, all samples are stored in Ruixin Glass' sample room. We kindly request that other companies refrain from unauthorized use of these images.
- **About factory**: With extensive experience and a dedicated team, Ruixin Glass specializes in customizing glass packaging for both emerging and established aromatherapy brands. We have strong connections with factories and all members of our Business Department have hands-on ex