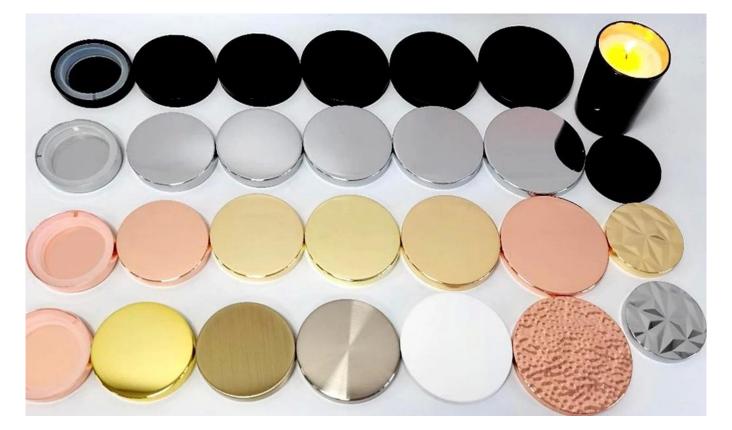

# **8oz opaque glossy black rounded bottom glass candle jar**

### **Specification**

| Place of Origin | China, Shanxi                   |
|-----------------|---------------------------------|
| Brand Name      | Ruixin Glass                    |
| Product name    | Rounded bottom glass candle jar |
| Material        | Soda lime glass                 |
| Color           | Black(Customizable)             |
| MOQ             | 500pcs                          |
| Sample          | 7 Working Days                  |



RXCD-8090U-GB Size: T8\*B7.6\*H9cm Capacity: 315ml./8oz. Weight: 250g



RXCD-8090-FC Size: T8.1\*B7.6\*H9.1cm Capacity: 315ml./8oz. Weight: 250g

#### OEM & ODM







2.modeling



3.sample

#### Accessory

#### Candle jar lids

- Bamboo
- Tin
- Zinc alloy
- ABS



## Packing & Delivery





















### **Other Information**

- **Original design statement**: The styles and labels of the aromatherapy bottles and candle jars shown in the pictures were originally designed by the members of Ruixin Glass' Business Department in March. They were then produced as samples in the factory and photographed in our office studio. Currently, all samples are stored in Ruixin Glass' sample room. We kindly request that other companies refrain from unauthorized use of these images.
- **About factory**: With extensive experience and a dedicated team, Ruixin Glass specializes in customizing glass packaging for both emerging and established aromatherapy brands. We have strong connections with factories and all members of our Business Department have hands-on ex