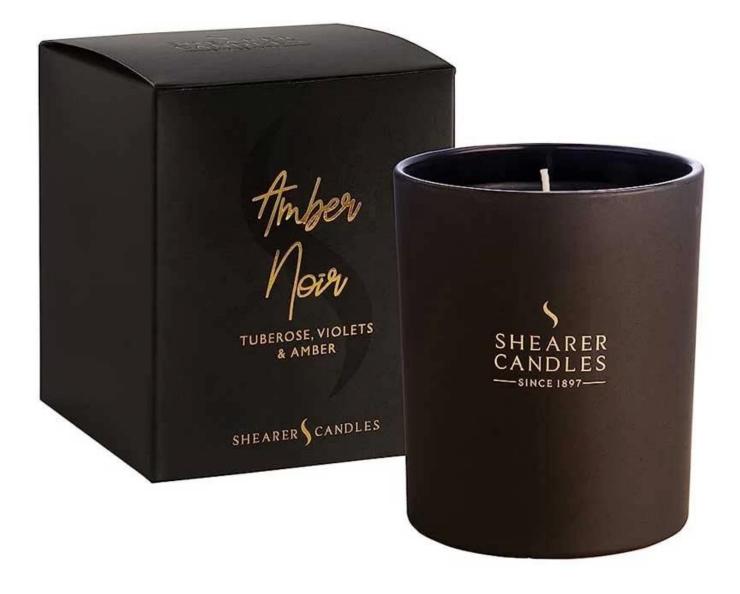

# **8oz opaque glossy black rounded bottom glass candle jar**

RXCD-8090U-GB Size: T8\*B7.6\*H9cm Capacity: 315ml./8oz. Weight: 250g

RXCD-8090-FC Size: T8.1\*B7.6\*H9.1cm Capacity: 315ml./8oz. Weight: 250g

### **Other Information**

- **Original design statement**: The styles and labels of the aromatherapy bottles and candle jars shown in the pictures were originally designed by the members of Ruixin Glass' Business Department in March. They were then produced as samples in the factory and photographed in our office studio. Currently, all samples are stored in Ruixin Glass' sample room. We kindly request that other companies refrain from unauthorized use of these images.
- **About factory**: With extensive experience and a dedicated team, Ruixin Glass specializes in customizing glass packaging for both emerging and established aromatherapy brands. We have strong connections with factories and all members of our Business Department have hands-on experience in the production process. We welcome inquiries and value your feedback.
- About customization & ready-to-ship: As we primarily focus on customized products, we do not keep a large inventory of ready-made stock with various image styles. However, we maintain a small stock of samples to send to potential business partners who express cooperative intentions.
  - <u>Customizable items with minimum MOQ:</u>
    - Surface treatment options, such as spray (misted/smooth surface), electroplating, etc.
    - Customization of brand labels.
    - Silk screen logo customization.
    - Lid customization.
  - <u>Customizable items that require a higher order quantity:</u>
    - Shape customization.
    - Thread specifications customization (for threaded bottles).
- About response time: Our dedicated Business Department team is committed to providing attentive service and prompt responses to your inquiries, regardless of your location or the time you send your message.Contact us now!