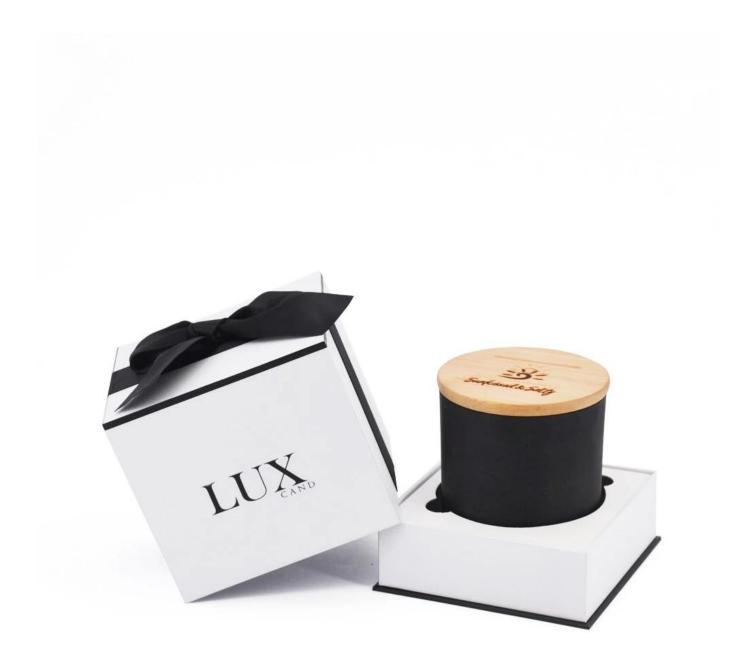

lossy black rounded bottom glass candle jar**

### **Specification**

| Place of Origin | China, Shanxi                   |
|-----------------|---------------------------------|
| Brand Name      | Ruixin Glass                    |
| Product name    | Rounded bottom glass candle jar |
| Material        | Soda lime glass                 |
| Color           | Black(Customizable)             |
| MOQ             | 500pcs                          |
| Sample          | 7 Working Days                  |



RXCD-8090U-GB Size: T8\*B7.6\*H9cm Capacity: 315ml./8oz. Weight: 250g



RXCD-8090-FC Size: T8.1\*B7.6\*H9.1cm Capacity: 315ml./8oz. Weight: 250g

#### OEM & ODM







2.modeling



3.sample

#### Accessory

#### Candle jar lids

- Bamboo
- Tin
- Zinc alloy
- ABS



## Packing & Delivery





















### **Other Information**

- **Original design statement**: The styles and labels of the aromatherapy bottles and candle jars shown in the pictures were originally designed by the members of Ruixin Glass' Business Department in March. They were then produced as samples in the factory and photographed in our office studio. Currently, all samples are stored in Ruixin Glass' sample room. We kindly request that other companies refrain from unauthorized use of these images.
- **About factory**: With extensive experience and a dedicated team, Ruixin Glass specializes in customizing glass packaging for both emerging and established aromatherapy brands. We have strong connections with factories and all members of our Business Department have hands-on experience in the production pr