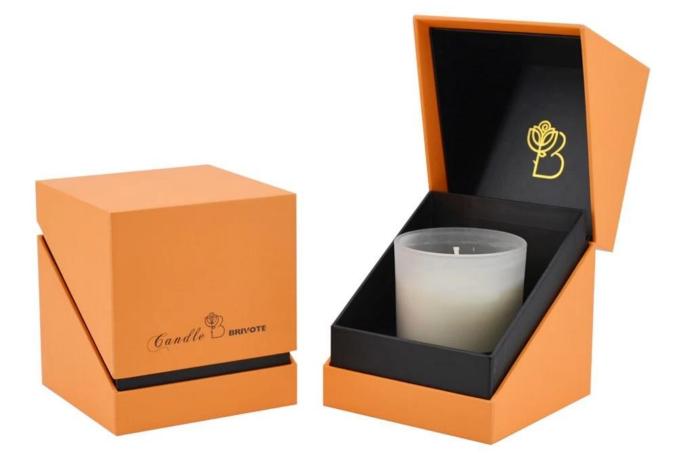

ue glossy black rounded bottom glass candle jar**

### **Specification**

| Place of Origin | China, Shanxi                   |
|-----------------|---------------------------------|
| Brand Name      | Ruixin Glass                    |
| Product name    | Rounded bottom glass candle jar |
| Material        | Soda lime glass                 |
| Color           | Black(Customizable)             |
| MOQ             | 500pcs                          |
| Sample          | 7 Working Days                  |



RXCD-8090U-GB Size: T8\*B7.6\*H9cm Capacity: 315ml./8oz. Weight: 250g



RXCD-8090-FC Size: T8.1\*B7.6\*H9.1cm Capacity: 315ml./8oz. Weight: 250g

#### OEM & ODM







2.modeling



3.sample

#### Accessory

#### Candle jar lids

- Bamboo
- Tin
- Zinc alloy
- ABS



## Packing & Delivery





















### **Other Information**

- **Original design statement**: The styles and labels of the aromatherapy bottles and candle jars shown in the pictures were originally designed by the members of Ruixin Glass' Business Department in March. They were then produced as samples in the factory and photographed in our office studio. Currently, all samples are stored in Ruixin Glass' sample room. We kindly request that other companies refrain from unauthorized use of these images.
- **About factory**: With extensive experience and a dedicated team, Ruixin Glass specializes in customizing glass packaging for both emerging and established aromatherapy brands. We have strong connections with factories and all members of our Business Department have hands-on experience in the productio